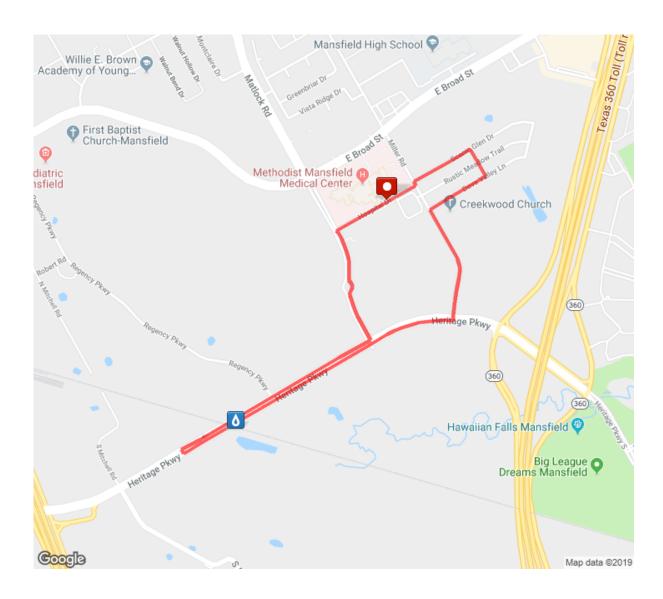

### 2020 Run With Heart 5K Route

Distance: 3.07 mi Elevation Gain: 45 ft Elevation Max: 625 ft

### **Notes**