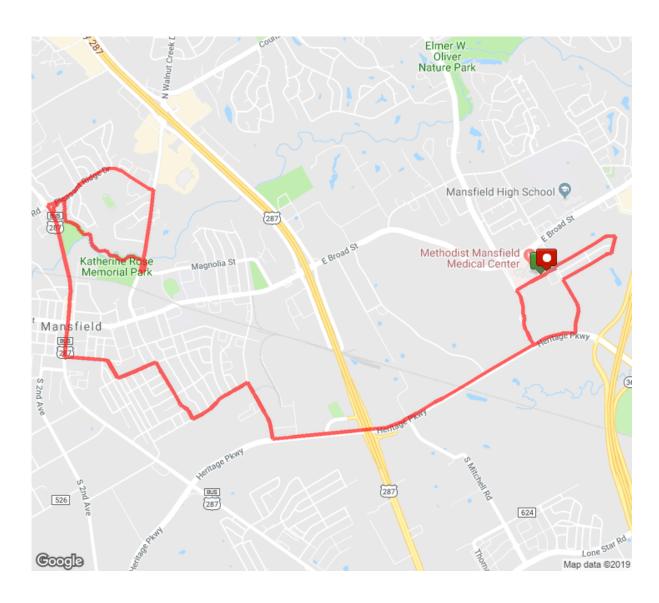

### 2020 Run With Heart Half Marathon

Distance: 13.23 mi Elevation Gain: 288 ft Elevation Max: 674 ft

### **Notes**