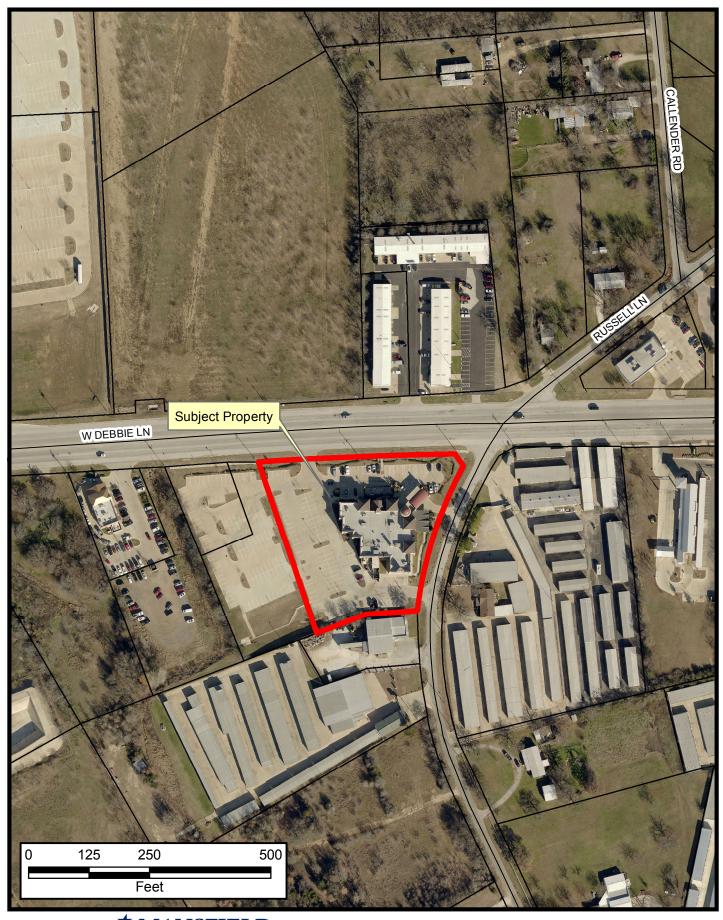

ZC#19-022



## Property Owner Notification for ZC#19-022

| LEGAL DESC 1                 | LEGAL DESC 2 | OWNER NAME              | OWNER ADDRESS               | CITY           | ZIP        |
|------------------------------|--------------|-------------------------|-----------------------------|----------------|------------|
| CALLENDER, SIDNEY S SURVEY   | A 359        | BALLOUN, MICHAEL        | PO BOX 34001                | FORT WORTH, TX | 76162-4001 |
| CALLENDER, SIDNEY S SURVEY   | A 359        | TODD, BOBBY J           | 1310 CLOVER HILL RD         | MANSFIELD, TX  | 76063-2918 |
| DAVIE BUSINESS PARK ADDITION | LOT 1R1      | HALKAT INC              | 824 TURNER WAY              | MANSFIELD, TX  | 76063-6407 |
| DAVIE BUSINESS PARK ADDITION | LOT 2R1      | HALKAT INC