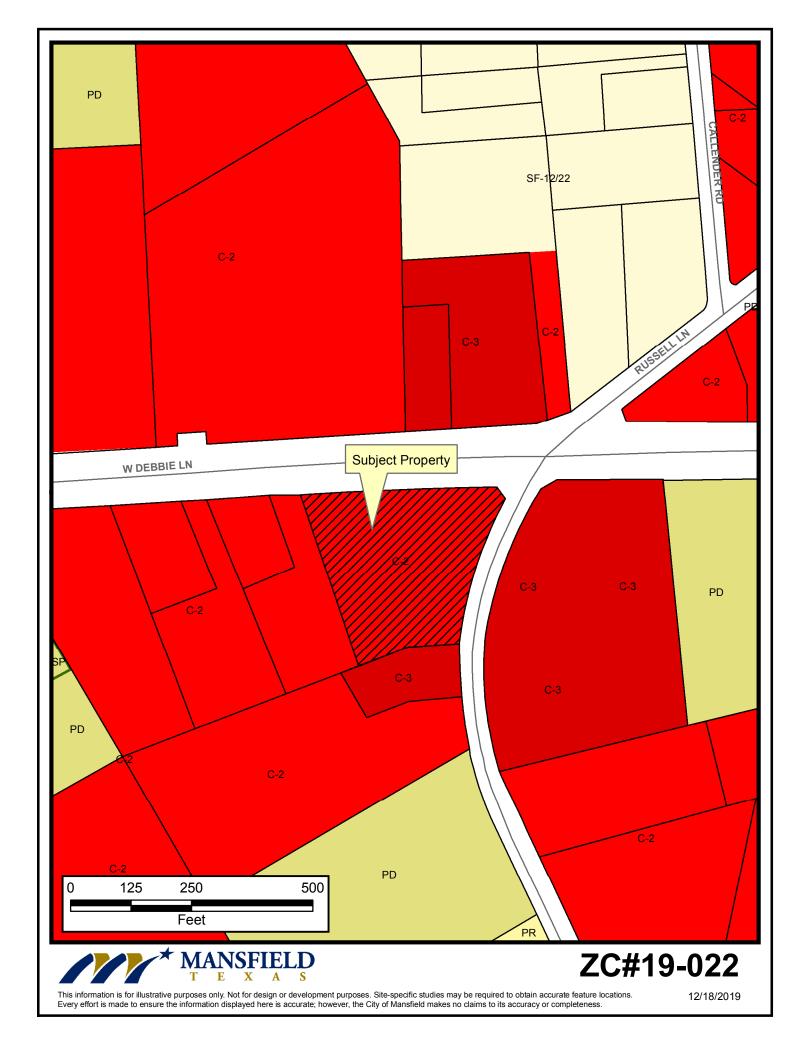

ZC#19-022



## Property Owner Notification for ZC#19-022

| LEGAL DESC 1                 | LEGAL DESC 2 | OWNER NAME              | OWNER ADDRESS               | CITY           | ZIP        |
|------------------------------|--------------|-------------------------|-----------------------------|----------------|------------|
| CALLENDER, SIDNEY S SURVEY   | A 359        | BALLOUN, MICHAEL        | PO BOX 34001                | FORT WORTH, TX | 76162-4001 |
| CALLENDER, SIDNEY S SURVEY   | A 359        | TODD, BOBBY J           | 1310 CLOVER HILL RD         | MANSFIELD, TX  | 76063-2918 |
| DAVIE BUSINESS PARK ADDITION | LOT 1R1      | HALKAT INC              | 824 TURNER WAY              | MANSFIELD, TX  | 76063-6407 |
| DAVIE BUSINESS PARK ADDITION | LOT 2R1      | HALKAT INC              | 824 TURN