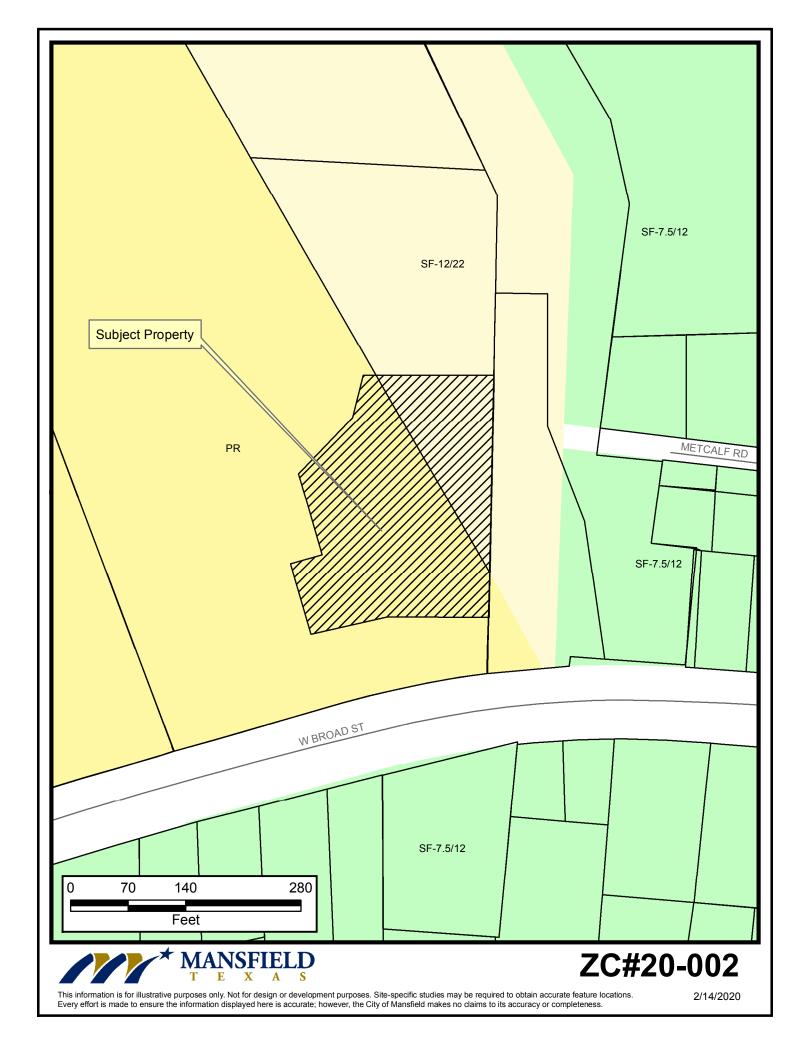

ZC#20-002



## Property Owner Notification for ZC#20-002

| LEGAL DESC 1            | LEGAL DESC 2 | OWNER NAME                 | OWNER ADDRESS        | CITY          | ZIP        |
|-------------------------|--------------|----------------------------|----------------------|---------------|------------|
| HANKS, THOMAS J SURVEY  | A 644        | ZETINA, DELORES            | 603 W BROAD ST       | MANSFIELD, TX | 76063-1616 |
| HANKS, THOMAS J SURVEY  | A 644        | PORTILLO, FRANCISCA GARCIA | 705 LATHEM BLVD      | VENUS, TX     | 76084      |
| MANSFIELD, CITY OF      | BLK 39       | ORONA, JESUS               | 109 N 4TH AVE        | MANSFIELD, TX | 76063-1679 |
| MANSFIELD, CITY OF      | BLK 39       | FORSON, JOSH               | 113 CARLSBAD DR      | MANSFIELD, TX | 76063      |
| MANSFI