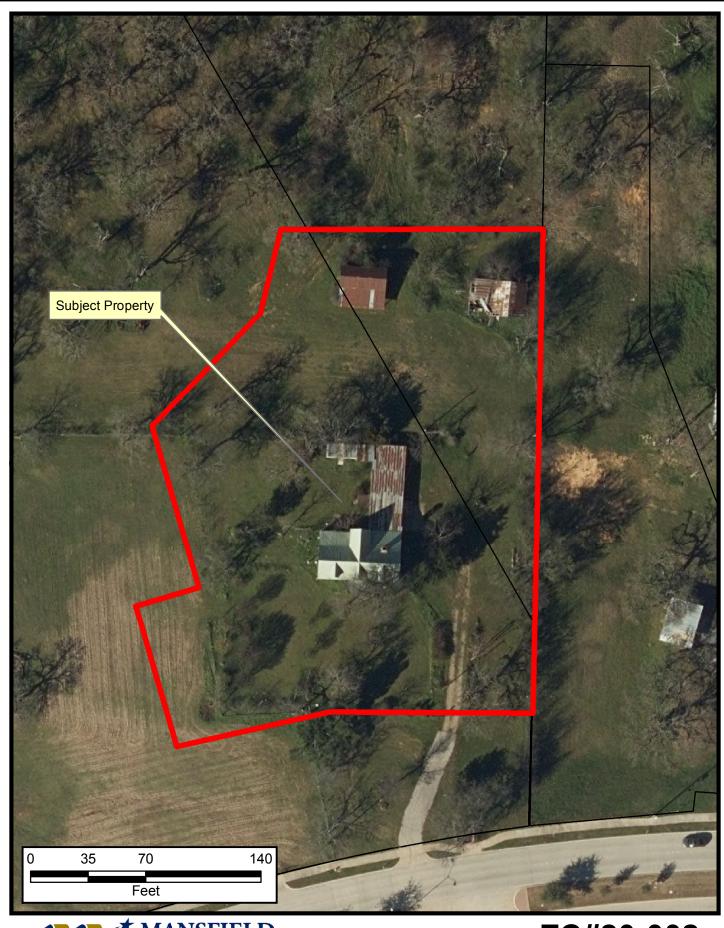

ZC#20-002



## Property Owner Notification for ZC#20-002

| LEGAL DESC 1            | LEGAL DESC 2 | OWNER NAME                 | OWNER ADDRESS        | CITY          | ZIP        |
|-------------------------|--------------|----------------------------|----------------------|---------------|------------|
| HANKS, THOMAS J SURVEY  | A 644        | ZETINA, DELORES            | 603 W BROAD ST       | MANSFIELD, TX | 76063-1616 |
| HANKS, THOMAS J SURVEY  | A 644        | PORTILLO, FRANCISCA GARCIA | 705 LATHEM BLVD      | VENUS, TX     | 76084      |
| MANSFIELD, CITY OF      | BLK 39       | ORONA, JESUS               | 109 N 4TH AVE        | MANSFIELD, TX | 76063-1679 |
| MANSFIELD, CITY OF      | BLK 39       | FORSON, JOSH               | 113 CARLSBAD DR      | MANSFIELD, TX | 76063