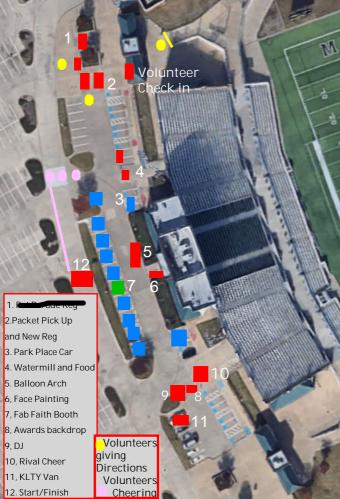

and head northwest on N Holland Rd
- 1.61 mi Turn left onto Travis Blvd and continue around the horseshoe until Travis turns into Alamo Dr. Continue on Alamo Dr. toward N Holland Rd.
- 2.48 mi Turn left onto N Holland Rd and head southeast. Continue to the northernmost gate to enter Newsome Stadium grounds.
- 2.66 mi Turn left to reenter stadium grounds
- 2.77 mi Turn left to run around the southern end of the stadium and continue to the finish line
- 3.1 mi Race Finish

**Fabulous Faith Fun Run** – This is an out and back route that stays within Newsom Stadium Grounds

0 mi-1 mi Route Start Run around the South side of the Stadium and continue to the Northernmost gate and turn around. Do not exit stadium grounds onto N Holland Rd. Return to the finish line by retracing route in reverse.





# **FACILITY USE PERMIT**

Jan 29, 2020

Permit Number: LE15N7FEXYJE Approved By: \*Tammy Lusinger Approved Date: 01/17/2020



By using this permit you agree to the terms and conditions of Mansfield ISD (Newsom & RLA Stadiums) (view at https://www.facilitron.com/terms/misdac76063) and Facilitron, Inc. (view at: https://www.facilitron.com/terms).

If you need assistance, please contact MISD 24 Hour Emergency # 817-299-6000

## THIS PERMIT AUTHORIZES USE OF FACILITIES AS FOLLOWS

Permit Holder: Fabulous Faith 5K

Contact Name: Angela Callaway

Contact Email: angela@fabfaith.org

**Contact Phone**: 817-475-3808

**Event Name:** Fabulous Faith 5K

Maximum Daily Attendance: 600

**Location**: View Map Mansfield ISD (Newsom & RLA Stadiums)

3700 E Broad St Mansfield TX 76063

Activity: Othe