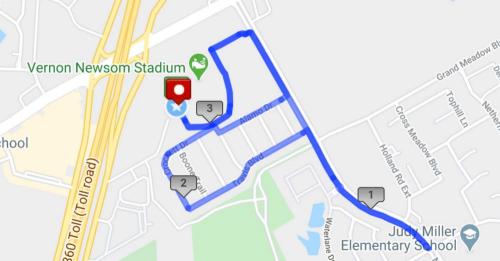

#### **Fabulous Faith 5K**

0 mi Route Start Run around the South side of the Stadium and continue to the Northernmost gate to exit stadium grounds onto N Holland.

0.45 mi Turn right onto N Holland Rd and head northwest to the turn around point at Waterford Glen Dr

- 1.17 mi Turn Around at Waterford Glen Dr. and head northwest on N Holland Rd
- 1.61 mi Turn left onto Travis Blvd and continue around the horseshoe until Travis turns into Alamo Dr. Continue on Alamo Dr. toward N Holland Rd.
- 2.48 mi Turn left onto N Holland Rd and head southeast. Continue to the northernmost gate to enter Newsome Stadium grounds.
- 2.66 mi Turn left to reenter stadium grounds
- 2.77 mi Turn left to run around the southern end of the stadium and continue to the finish line
- 3.1 mi Race Finish

**Fabulous Faith Fun Run** – This is an out and back route that stays within Newsom Stadium Grounds

0 mi-1 mi Route Start Run around the South side of the Stadium and continue to the Northernmost gate and turn around. Do not exit stadium grounds onto N Holland Rd. Return to the finish line by retracing route in reverse.