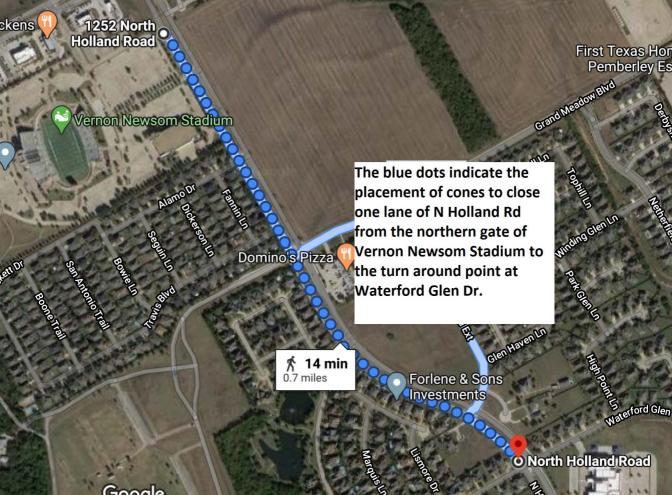

#### **Fabulous Faith 5K**

0 mi Route Start Run around the South side of the Stadium and continue to the Northernmost gate to exit stadium grounds onto N Holland.

0.45 mi Turn right onto N Holland Rd and head northwest to the turn around point at Waterford Glen Dr