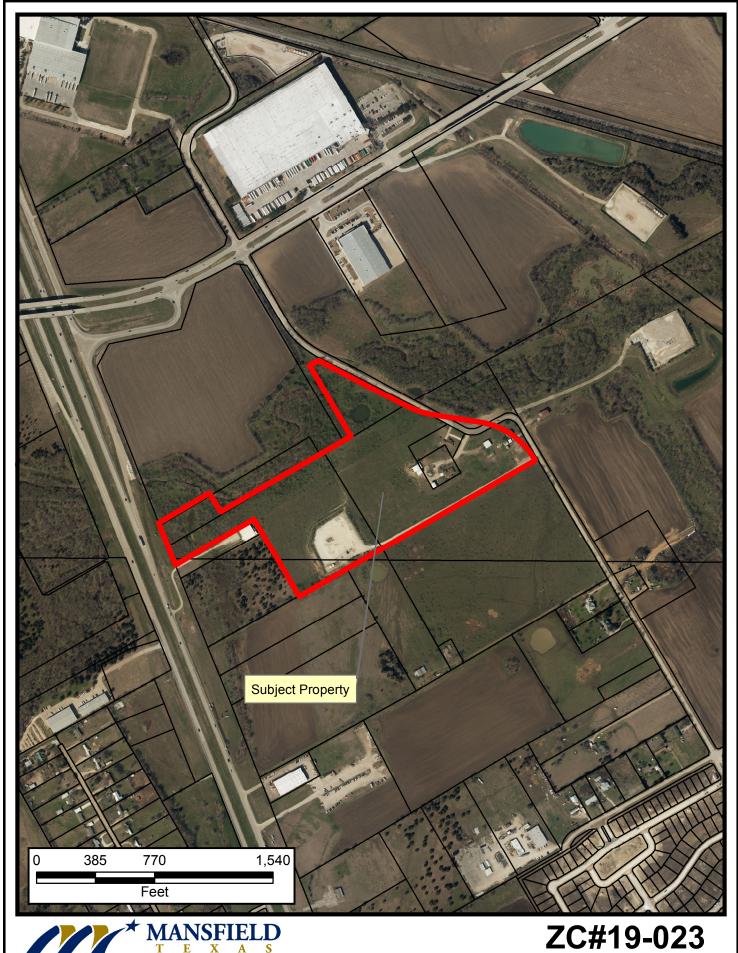

## Property Owner Notification for ZC#19-023

| LEGAL DESC 1             | LEGAL DESC 2 | OWNER NAME                  | OWNER ADDRESS              | CITY             | ZIP        |
|--------------------------|--------------|-----------------------------|----------------------------|------------------|------------|
| A MOORE ADDITION         | BLK 1        | SMITHEY REBECCA GAIL        | 4828 BRYCE AVE             | FORT WORTH, TX   | 76107-4145 |
| A MOORE ADDITION         | BLK 1        | SMITHEY REBECCA GAIL        | 4828 BRYCE AVE             | FORT WORTH, TX   | 76107-4145 |
| D DELAY                  | TR 16        | MANSFIELD LODGE #331        | P O BOX 518                | MANSFIELD, TX    | 76063      |
| D DELAY                  | TR 17        | LIVING CHURCH               | 2271 MATLOCK RD            | MANSFIELD, TX    | 76063      |
| D DELAY                  | TR 7         | NIU CHUN YU ETAL            | 2039 VIA MARIPOSA E UNIT C | LAGUNA WOODS, CA | 92637-0508 |
| D DELAY                  | TR 8         | LIVING CHURCH               | 2271 MATLOCK RD            | MANSFIELD, TX    | 76063      |
| D DELAY                  | TR 9         | HAVENS BOBBY F ETUX MARY A  | 874 ONE MILE LN            | RIESEL, TX       | 76682-2725 |
| DELAY, DANIEL SURVEY     | A 421        | LIVING CHURCH               | 2271 MATLOCK RD            | MANSFIELD, TX    | 76063-3856 |
| DELAY, DANIEL SURVEY     | A 421        | NIU, CHUN YU ETAL           | 2039 VIA MARIPOSA E UNIT C | LAGUNA WOODS, CA | 92637      |
| DELAY, DANIEL SURVEY     | A 421        | HAVENS, BOBBY FLOYD         | 874 ONE MILE LN            | RIESEL, TX       | 76682      |
| GREGG, MILTON SURVEY     | A 555        | MANSFIELD ECONOMIC DEV CORP | 301 S MAIN ST              | MANSFIELD, TX    | 76063-3106 |
| GREGG, MILTON SURVEY     | A 555        | LIVING CHURCH               | 2271 MATLOCK RD            | MANSFIELD, TX    | 76063-3856 |
| MANSFIELD LODGE #331 SUB | LOT 1        | MANSFIELD LODGE #331        | PO BOX 518                 | MANSFIELD, TX    | 76063-0518 |
| MITCHELL, SAMUEL SURVEY  | A 1024       | SOWELL RESERVE ASSOC LP     | 1601 ELM ST STE 3500       | DALLAS, TX       | 75201      |
| MITCHELL, SAMUEL SURVEY  | A 1024       | LIVING CHURCH               | 2271 MATLOCK RD            | MANSFIELD, TX    | 76063-3856 |
| MITCHELL, SAMUEL SURVEY  | A 1024       | LIVING CHURCH               | 2271 MATLOCK RD            | MANSFIELD, TX    | 76063-3856 |
| MITCHELL, SAMUEL SURVEY  | A 1024       | LIVING CHURCH               | 2271 MATLOCK RD            | MANSFIELD, TX    | 76063-3856 |
| MITCHELL, SAMUEL SURVEY  | A 1024       | HAVENS, BOBBY FLOYD         | 874 ONE MILE LN            | RIESEL, TX       | 76682      |
| MITCHELL, SAMUEL SURVEY  | A 1024       | LIVING CHURCH               | 2271 MATLOCK RD            | MANSFIELD, TX    | 76063-3856 |
|                          |              |                             |                            |                  |            |