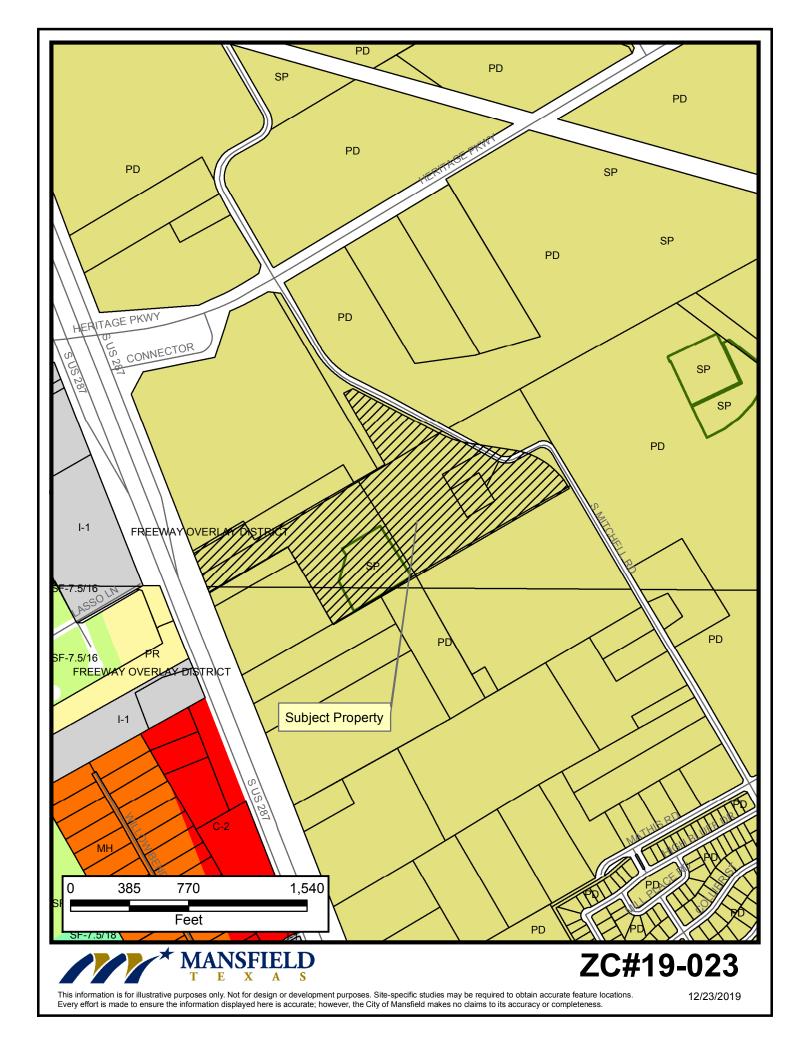

## Property Owner Notification for ZC#19-023

| LEGAL DESC 1             | LEGAL DESC 2 | OWNER NAME                  | OWNER ADDRESS              | CITY             | ZIP        |
|--------------------------|--------------|-----------------------------|----------------------------|------------------|------------|
| A MOORE ADDITION         | BLK 1        | SMITHEY REBECCA GAIL        | 4828 BRYCE AVE             | FORT WORTH, TX   | 76107-4145 |
| A MOORE ADDITION         | BLK 1        | SMITHEY REBECCA GAIL        | 4828 BRYCE AVE             | FORT WORTH, TX   | 76107-4145 |
| D DELAY                  | TR 16        | MANSFIELD LODGE #331        | P O BOX 518                | MANSFIELD, TX    | 76063      |
| D DELAY                  | TR 17        | LIVING CHURCH               | 2271 MATLOCK RD            | MANSFIELD, TX    | 76063      |
| D DELAY                  | TR 7         | NIU CHUN YU ETAL            | 2039 VIA MARIPOSA E UNIT C | LAGUNA WOODS, CA | 92637-0508 |
| D DELAY                  | TR 8         | LIVING CHURCH               | 2271 MATLOCK RD            | MANSFIELD, TX    | 76063      |
| D DELAY                  | TR 9         | HAVENS BOBBY F ETUX MARY A  | 874 ONE MILE LN            | RIESEL, TX       | 76682-2725 |
| DELAY, DANIEL SURVEY     | A 421        | LIVING CHURCH               | 2271 MATLOCK RD            | MANSFIELD, TX    | 76063-3856 |
| DELAY, DANIEL SURVEY     | A 421        | NIU, CHUN YU ETAL           | 2039 VIA MARIPOSA E UNIT C | LAGUNA WOODS, CA | 92637      |
| DELAY, DANIEL SURVEY     | A 421        | HAVENS, BOBBY FLOYD         | 874 ONE MILE LN            | RIESEL, TX       | 76682      |
| GREGG, MILTON SURVEY     | A 555        | MANSFIELD ECONOMIC DEV CORP | 301 S MAIN ST              | MANSFIELD, TX    | 76063-3106 |
| GREGG, MILTON SURVEY     | A 555        | LIVING CHURCH               | 2271 MATLOCK RD            | MANSFIELD, TX    | 76063-3856 |
| MANSFIELD LODGE #331 SUB | LOT 1        | MANSFIELD LODGE #331        | PO BOX 518                 | MANSFIELD, TX    | 76063-0518 |
| MITCHELL, SAMUEL SURVEY  | A 1024       | SOWELL RESERVE ASSOC LP     | 1601 ELM ST STE 3500       | DALLAS, TX       | 75201      |
| MITCHELL, SAMUEL SURVEY  | A 1024       | LIVING CHURCH               | 2271 MATLOCK RD            | MANSFIELD, TX    | 76063-3856 |
| MITCHELL, SAMUEL SURVEY  | A 1024       | LIVING CHURCH               | 2271 MATLOCK RD            | MANSFIELD, TX    | 76063-3856 |
| MITCHELL, SAMUEL SURVEY  | A 1024       | LIVING CHURCH               | 2271 MATLOCK RD            | MANSFIELD, TX    | 76063-3856 |
| MITCHELL, SAMUEL SURVEY  | A 1024       | HAVENS, BOBBY FLOYD         | 874 ONE MILE LN            | RIESEL, TX       | 76682      |
| MITCHELL, SAMUEL SURVEY  | A 1024       | LIVING CHURCH               | 2271 MATLOCK RD            | MANSFIELD, TX    | 76063-3856 |
|                          |              |                             |                            |                  |            |