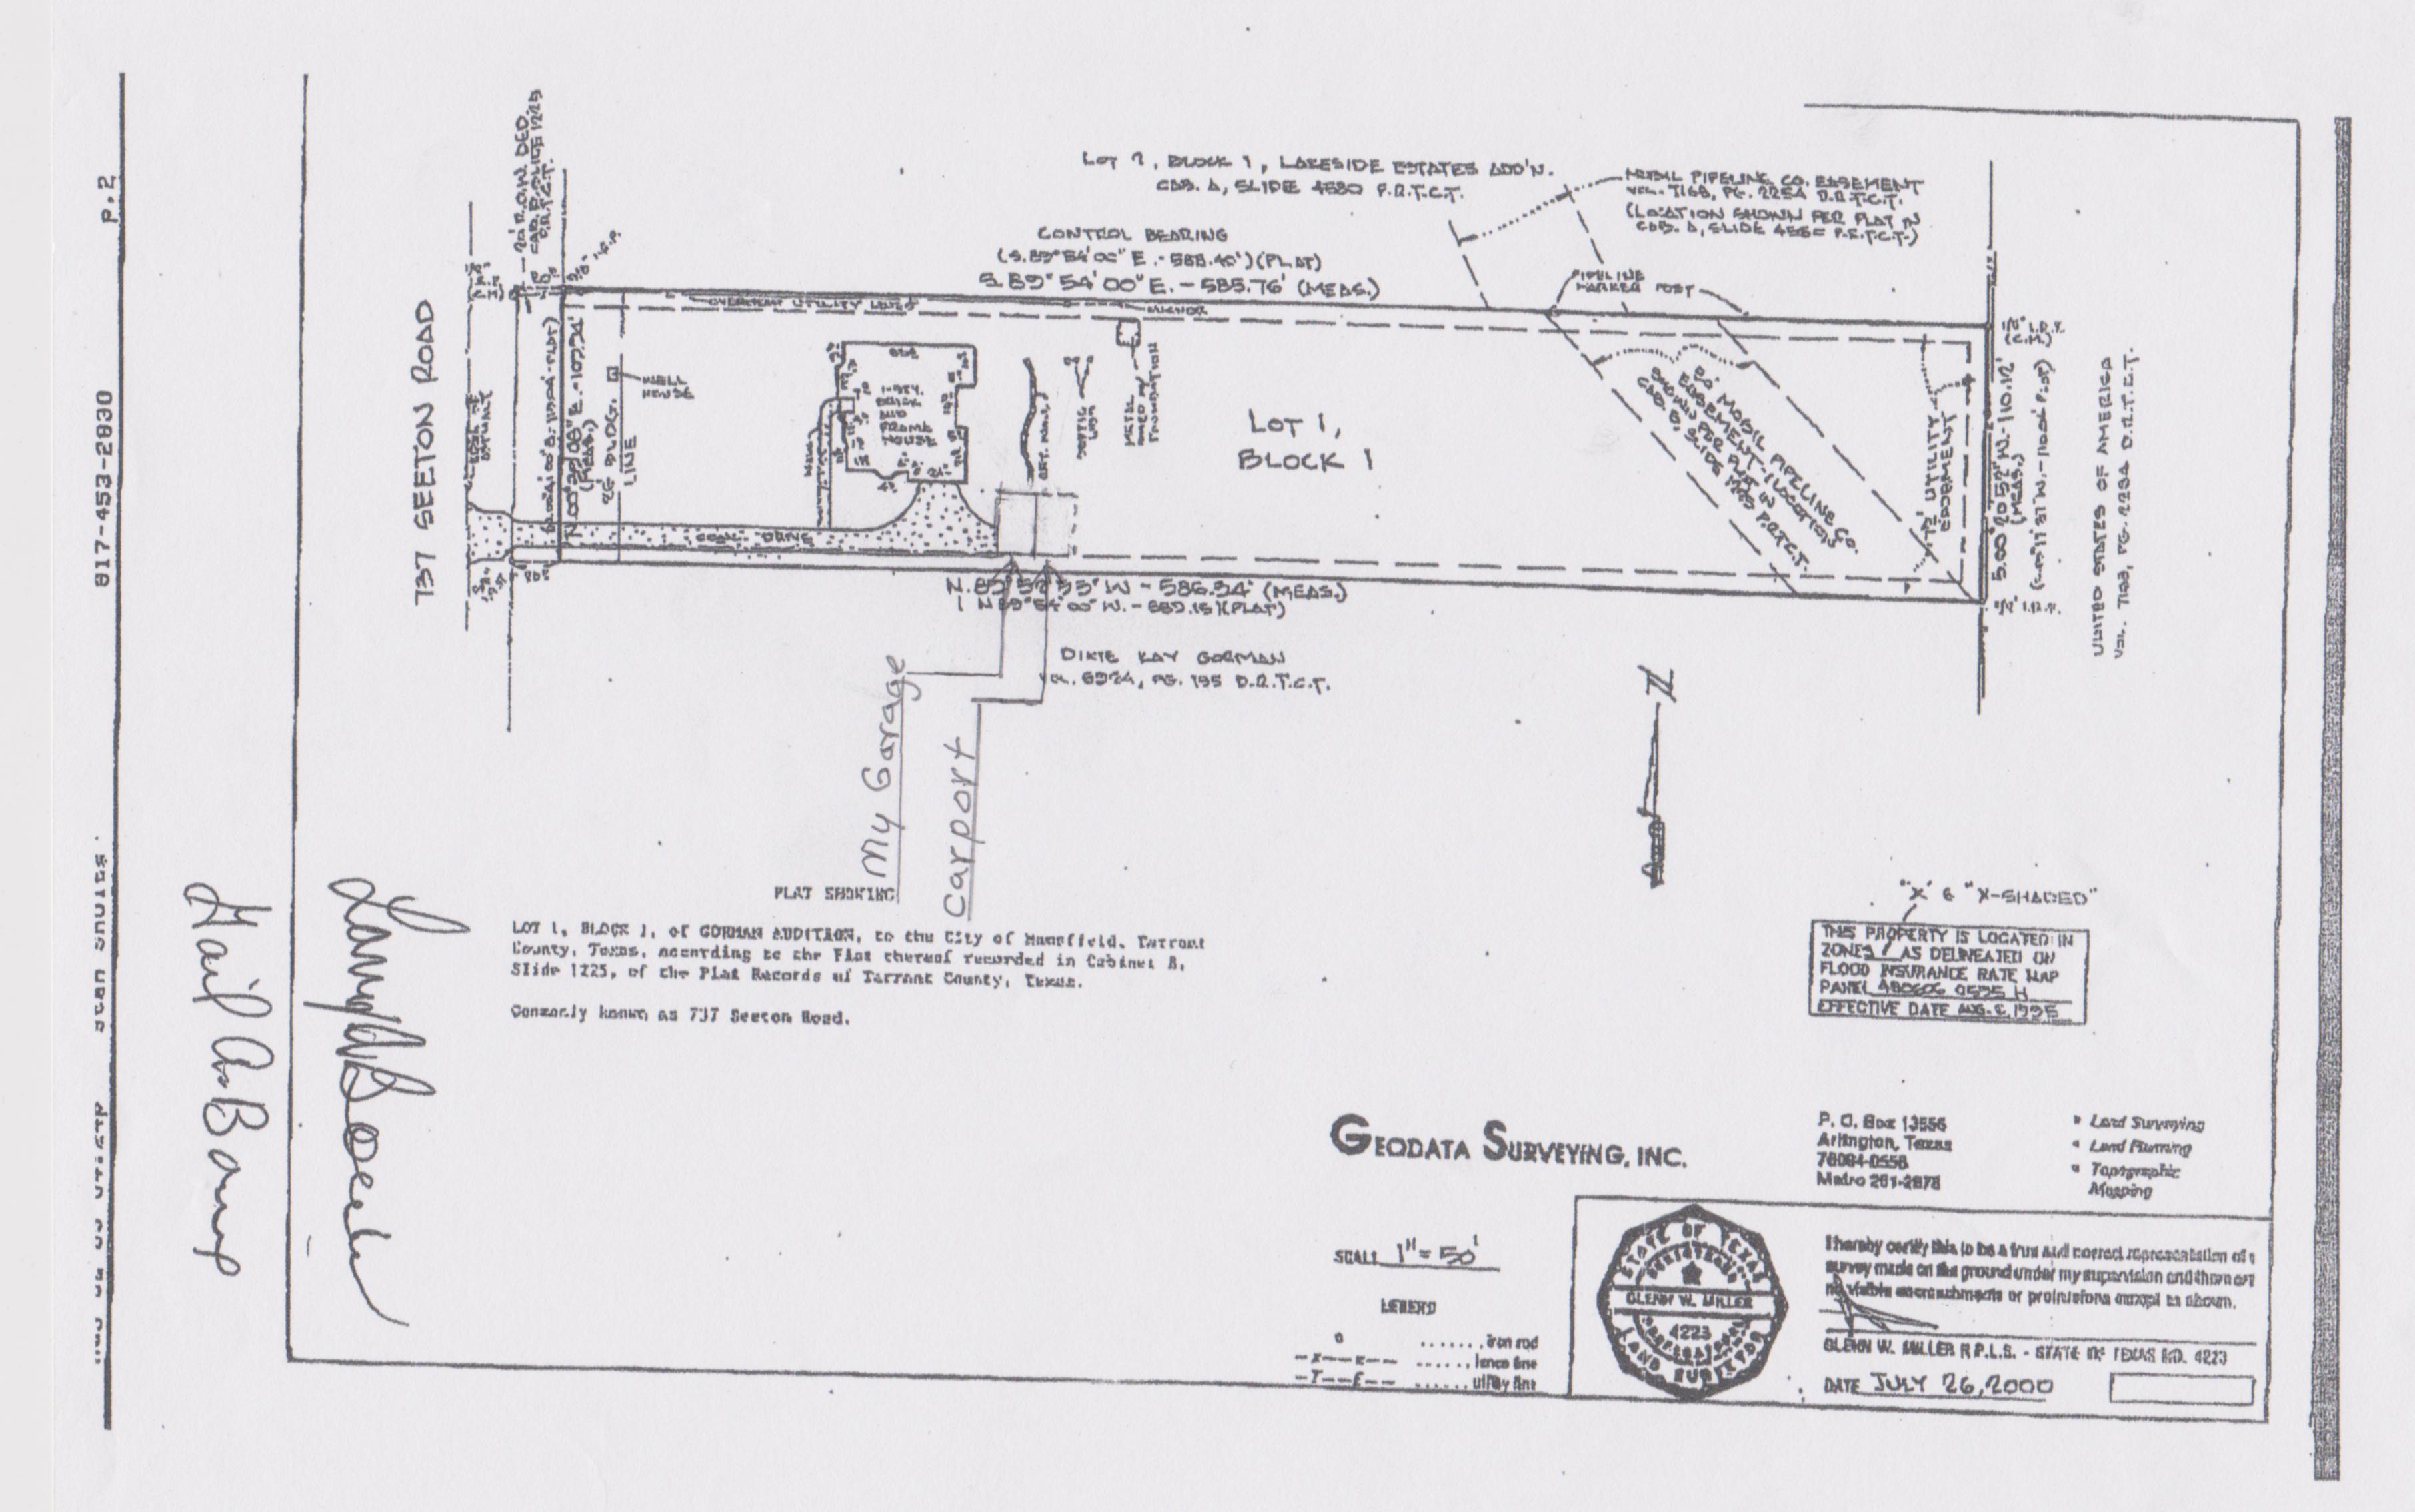

Dear Sir,

We would like to build a carport behind our garage. Our garage is 600 sq. Ft. The carport behind the garage would be 660 sq. Ft. My property is 1.49 acres which is 65340 in feet. The carport height would be 10 ft high that slope down to 7 ft. We have two utility shed which the total square foot is 112. The south side of the garage is 9 ft from the property line and the north side of the garage is 70 ft from property line. The east which is the rear of the garage is 330 ft to the back fence.

Garage Carport well be built behind garage Fornx Garage. 10F+