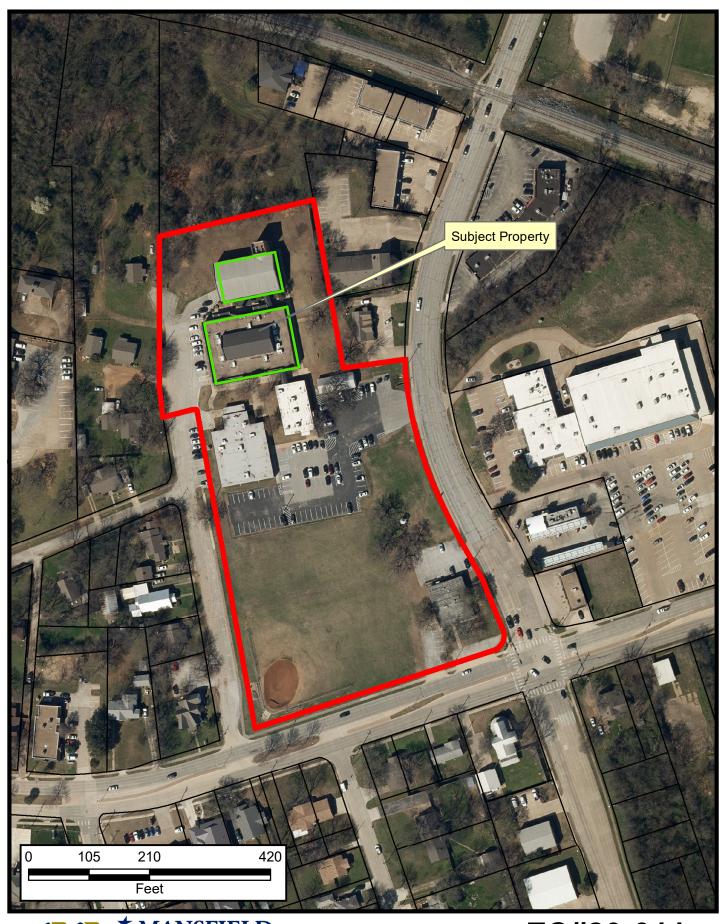

ZC#20-011



## Property Owner Notification for ZC#20-011

| LEGAL DESC 1                  | LEGAL DESC 2 | OWNER NAME             | OWNER ADDRESS                | CITY           | ZIP        |
|-------------------------------|--------------|------------------------|------------------------------|----------------|------------|
| BLESSING ADDITION             | BLK 1        | JNL TEXAS HOLDINGS LLC | PO BOX 1587                  | HURST, TX      | 76053-1587 |
| BLESSING ADDITION             | BLK 1        | JNL TEXAS HOLDINGS LLC | PO BOX 1587                  | HURST, TX      | 76053-1587 |
| DEPOT ADDITION, THE           | BLK 1        | HAWKINS, TERRY         | 219 N WALNUT CRK DR          | MANSFIELD, TX  | 76063-1754 |
| DEPOT ADDITION, THE           | BLK 1        | HAWKINS, TERR