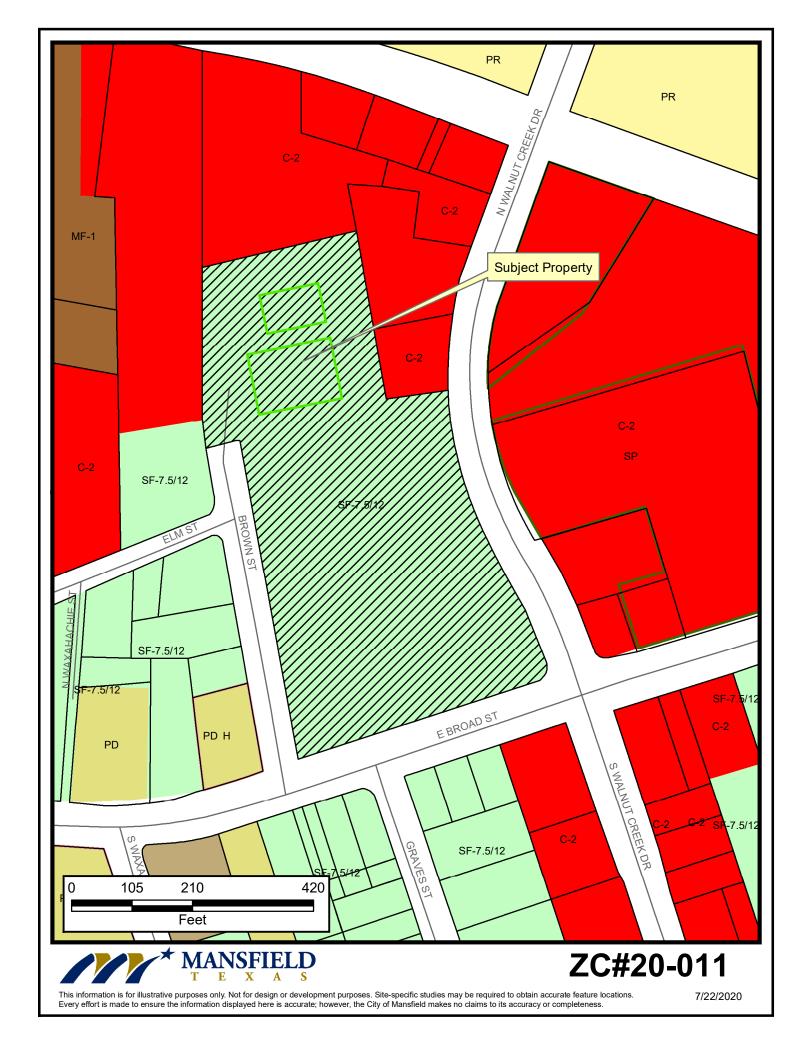

ZC#20-011



## Property Owner Notification for ZC#20-011

| LEGAL DESC 1                  | LEGAL DESC 2 | OWNER NAME             | OWNER ADDRESS                | CITY           | ZIP        |
|-------------------------------|--------------|------------------------|------------------------------|----------------|------------|
| BLESSING ADDITION             | BLK 1        | JNL TEXAS HOLDINGS LLC | PO BOX 1587                  | HURST, TX      | 76053-1587 |
| BLESSING ADDITION             | BLK 1        | JNL TEXAS HOLDINGS LLC | PO BOX 1587                  | HURST, TX      | 76053-1587 |
| DEPOT ADDITION, THE           | BLK 1        | HAWKINS, TERRY         | 219 N WALNUT CRK DR          | MANSFIELD, TX  | 76063-1754 |
| DEPOT ADDITION, THE           | BLK 1        | HAWKINS, TERRY         | 920