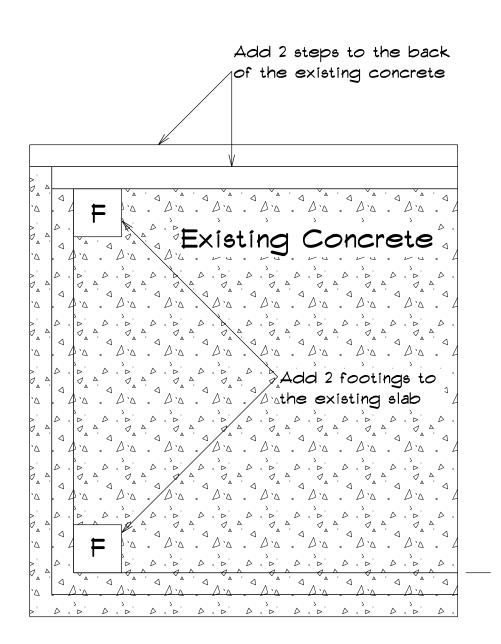

City of Mansfield,

When we bought this lot, it was with the intention of building a free-standing patio cover with a high roof line. We have seen homes with projects over 12' and ones that have been built under 12'. We live in a 2 story home with high ceilings and to build a structure under 12' would not look properly scaled with our property. We are requesting to build a structure with 16' and a 15' roof height instead of the normal 12'. We are also requesting to have a 21'x21' concrete slab poured with a 20'x20' patio and to tear down the existing pergola on an existing concrete slab and build a matching 15'x15' patio cover on that existing slab. We bought this home specifically for this project because we needed a large lot size in order to build a structure this high.