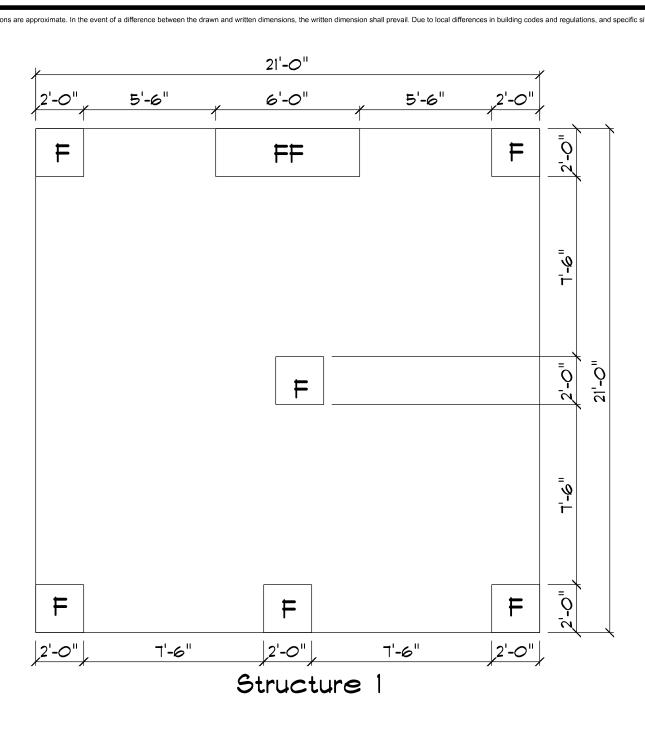

Thank you,

Trisha and Steve Solby

F - 2'x2'x2' Footings FF - 2'x2'x6' Footing

#3 Rebar 16" on center 400 Square Feet of new concrete