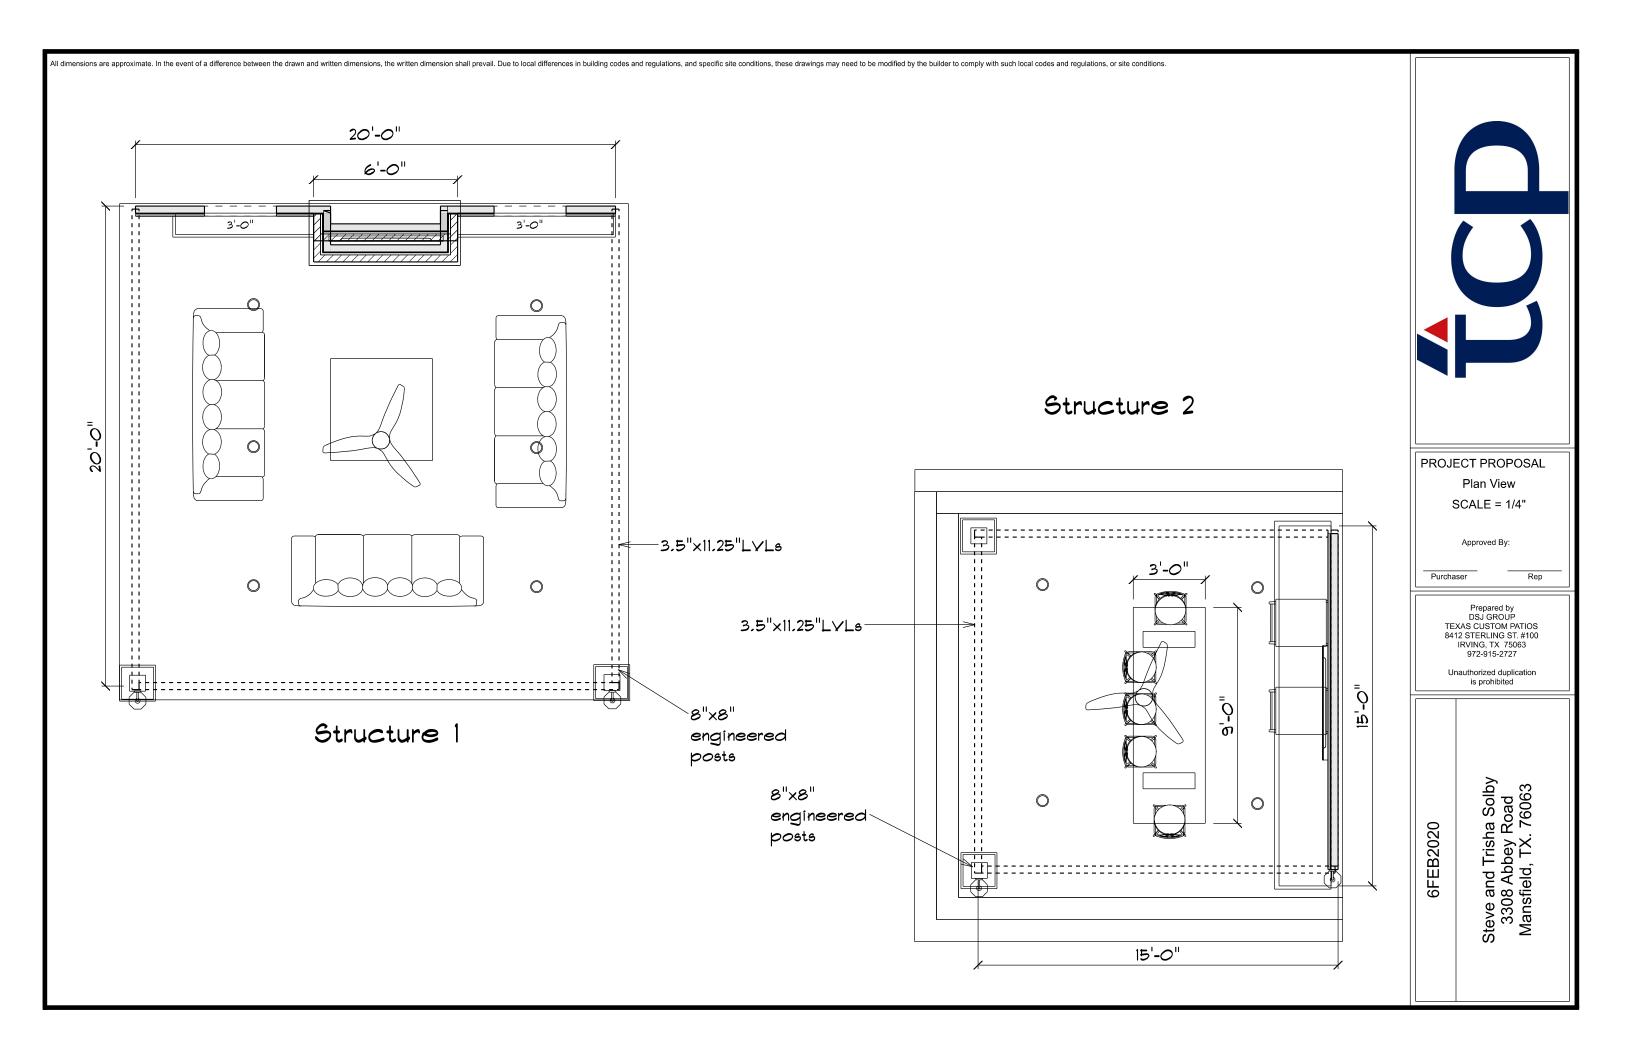

City of Mansfield,

When we bought this lot, it was with the intention of building a free-standing patio cover with a high roof line. We have seen homes with projects over 12' and ones that have been built under 12'. We live in a 2 story home with high ceilings and to build a structure under 12' would not look properly scaled with our property. We are requesting to build a structure with 16' and a 15' roof height instead of the normal 12'. We are also requesting to have a 21'x21' concrete slab poured with a 20'x20' patio and to tear down the existing pergola on an existing concrete slab and build a matching 15'x15' patio cover on that existing slab. We bought this home specifically for this project because we needed a large lot size in order to build a structure this high.

## Structure 2

Prepared by DSJ GROUP TEXAS CUSTOM PATIOS

Unauthorized duplication is prohibited

8412 STERLING ST. #100

Steve and Trisha Solby 3308 Abbey Road Mansfield, TX. 76063

Structure 1 Structure 2

PROJECT PROPOSAL Plan View SCALE = 1/4"

Approved By:

Prepared by DSJ GROUP TEXAS CUSTOM PATIOS 8412 STERLING ST. #100 IRVING, TX 75063 972-915-2727

Unauthorized duplication is prohibited

6FEB2020

Steve and Trisha Solby 3308 Abbey Road Mansfield, TX. 76063

All dimensions are approximate. In the event of a difference between the drawn and written dimensions, the written dimensions, and specific site conditions, these drawings may need to be modified by the builder to comply with such local codes and regulations, or site conditions. PROJECT PROPOSAL Plan View SCALE = 1/4" Structure 2 Prepared by DSJ GROUP TEXAS CUSTOM PATIOS 8412 STERLING ST. #100 IRVING, TX 75063 972-915-2727 Structure 1 Unauthorized duplication is prohibited Ridge Beams - 1.75"x11.25" LYLs Joists - 2x8 6FEB2020