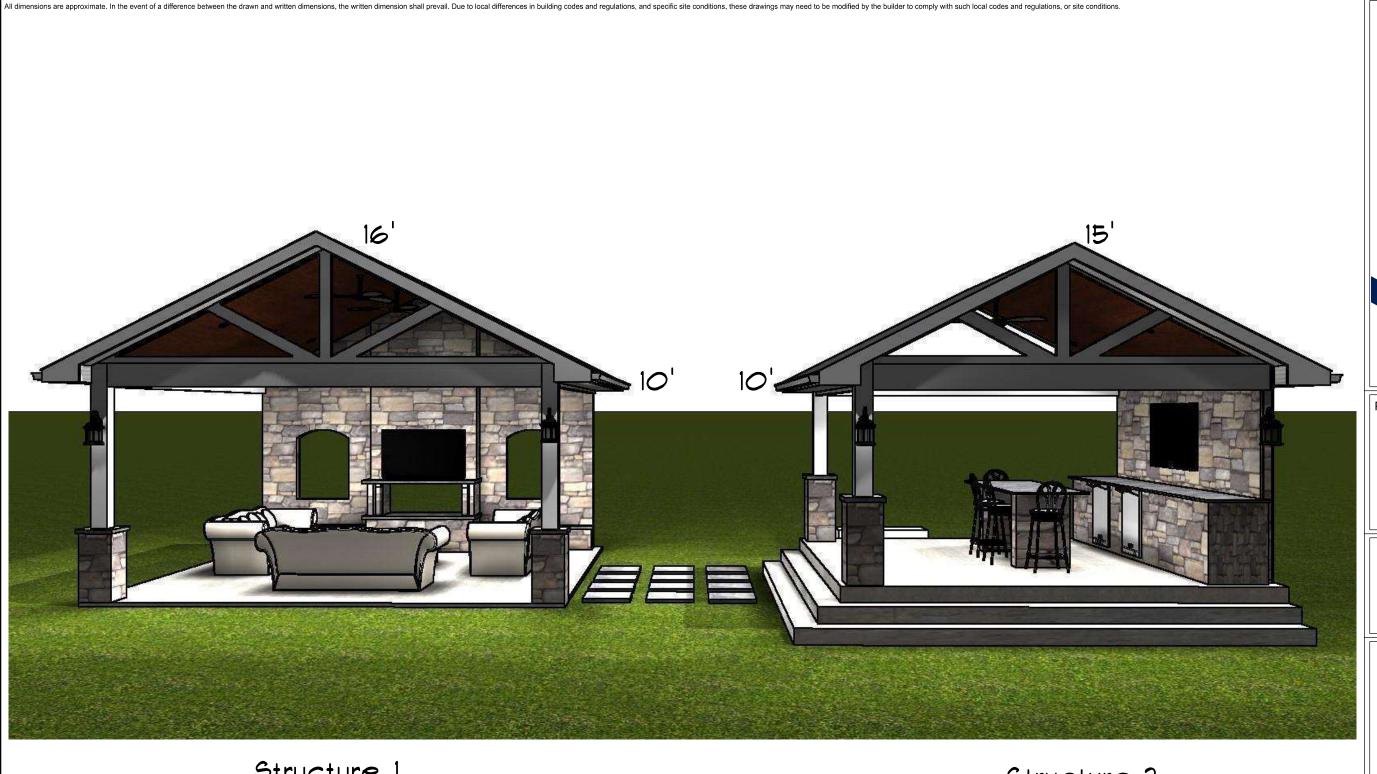

City of Mansfield,

When we bought this lot, it was with the intention of building a free-standing patio cover with a high roof line. We have seen homes with projects over 12' and ones that have been built under 12'. We live in a 2 story home with high ceilings and to build a structure under 12' would not look properly scaled with our property. We are requesting to build a structure with 16' and a 15' roof height instead of the normal 12'. We are also requesting to have a 21'x21' concrete slab poured with a 20'x20' patio and to tear down the existing pergola on an existing concrete slab and build a matching 15'x15' patio cover on that existing slab. We bought this home specifically for this project because we needed a large lot size in order to build a structure this high.

## Structure 2

Prepared by DSJ GROUP TEXAS CUSTOM PATIOS

Unauthorized duplication is prohibited

8412 STERLING ST. #100

Steve and Trisha Solby 3308 Abbey Road Mansfield, TX. 76063

Structure 1 Structure 2

PROJECT PROPOSAL Plan View SCALE = 1/4"