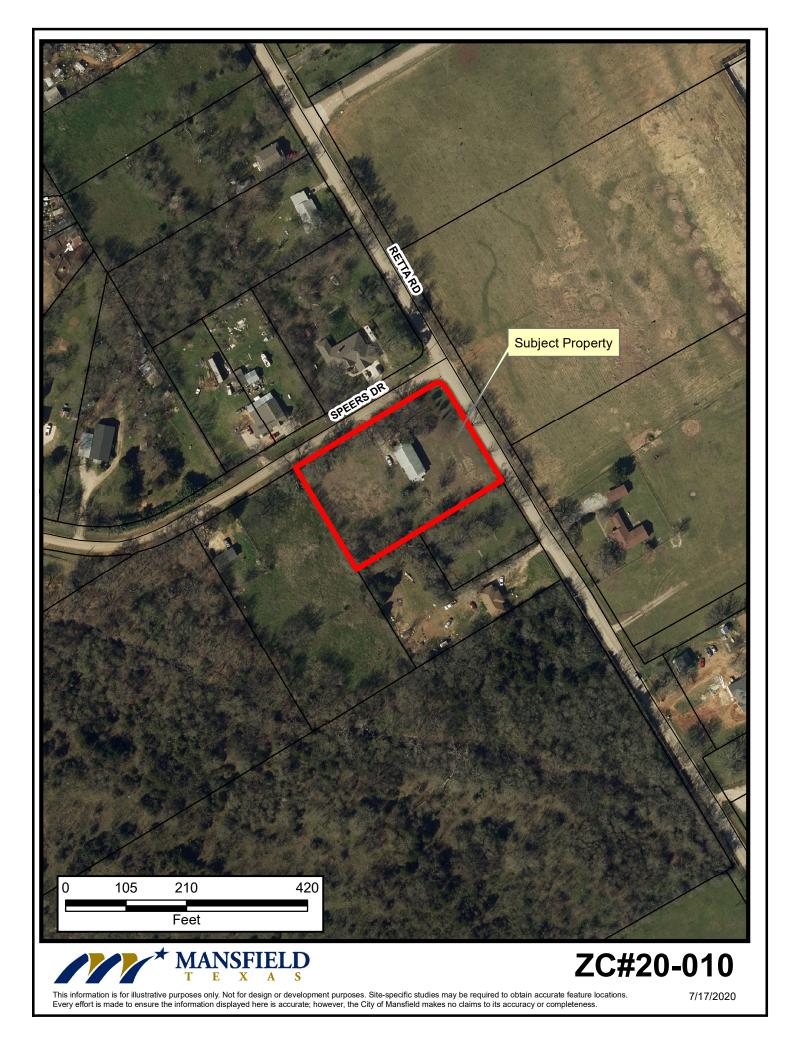

## Property Owner Notification for ZC#20-010

| LEGAL DESC 1              | LEGAL DESC 2 | OWNER NAME               | OWNER ADDRESS        | CITY            | ZIP        |
|---------------------------|--------------|--------------------------|----------------------|-----------------|------------|
|                           |              |                          | *** NO ADDRESS ***   | *** NO CITY *** | * NO ZIP * |
| BRIDGEMAN, JAMES SURVEY   | A 186        | ALEMAN, SANTIAGO         | 1640 SPEERS DR       | MANSFIELD, TX   | 76063-4317 |
| BRIDGEMAN, JAMES SURVEY   | A 186        | GARCIA, WILFREDO         | 1536 SPEERS DR       | MANSFIELD, TX   | 76063-4316 |
| BRIDGEMAN, JAMES SURVEY   | A 186        | GUSANOC INVESTMENTS LLC  | 7104 MONTERRY ST     | FORT WORTH, TX  | 76112      |
| BRIDGEMAN, JAMES SURVEY   | A 186        | CLATER, ROYCE A          | 5217 COMANCHE DR     | GODLEY, TX      | 76044      |
| BRIDGEMAN, JAMES SURVEY   | A 186        | NORWOOD, EDWIN           | 2800 CATTLE DR       | CROWLEY, TX     | 76036-9742 |
| FRANKLIN ESTATES ADDITION | BLK 1        | GREEN TREE SERVICING LLC | 1100 LANDMARK TOWERS | SAINT PAUL, MN  | 55102      |
| HANKS, THOMAS J SURVEY    | A 644        | WASHINGTON, LELO         | 436 DRUMMOND ST      | PORT ARTHUR, TX | 77640      |
| HANKS, THOMAS J SURVEY    | A 644        | WASHINGTON, LELO         | 436 DRUMMOND ST      | PORT ARTHUR, TX | 77640      |
| HANKS, THOMAS J SURVEY    | A 644        | WASHINGTON, LELO         | 436 DRUMMOND ST      | PORT ARTHUR, TX | 77640      |
| JANSCHA ADDITION          | BLK 1        | JANSCHA, ROBERT          | 1500 SPEERS DR       | MANSFIELD, TX   | 76063      |