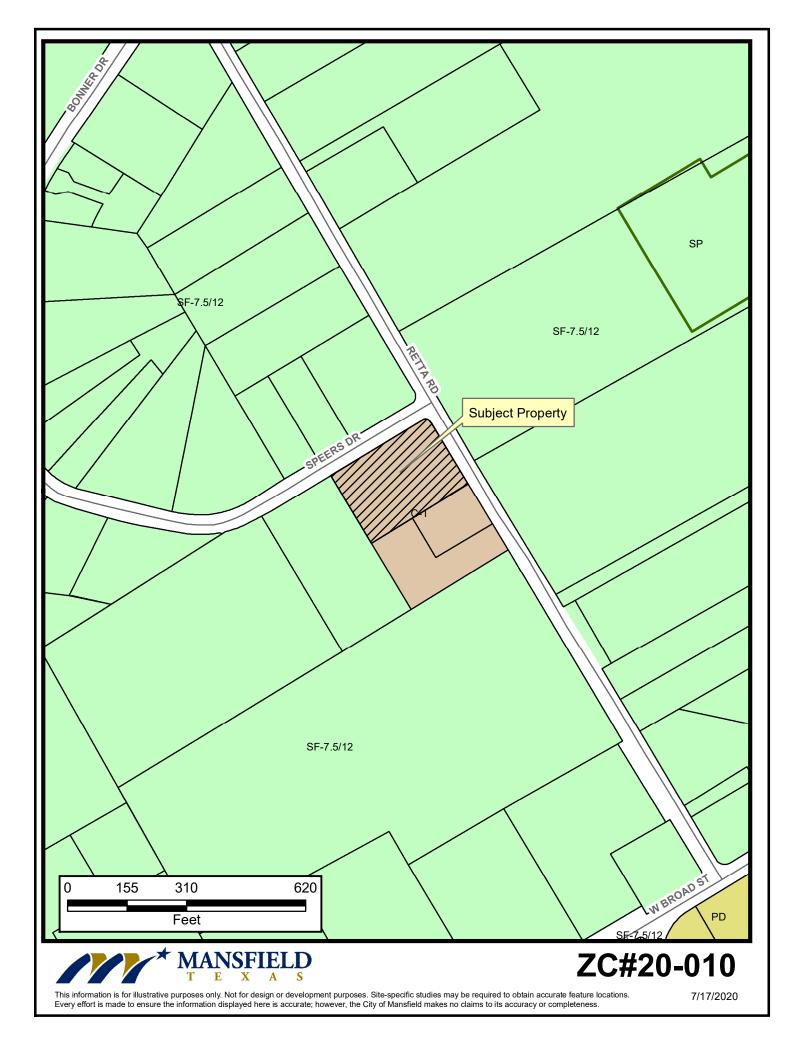

## Property Owner Notification for ZC#20-010

| LEGAL DESC 1              | LEGAL DESC 2 | OWNER NAME               | OWNER ADDRESS        | CITY            | ZIP        |
|---------------------------|--------------|--------------------------|----------------------|-----------------|------------|
|                           |              |                          | *** NO ADDRESS ***   | *** NO CITY *** | * NO ZIP * |
| BRIDGEMAN, JAMES SURVEY   | A 186        | ALEMAN, SANTIAGO         | 1640 SPEERS DR       | MANSFIELD, TX   | 76063-4317 |
| BRIDGEMAN, JAMES SURVEY   | A 186        | GARCIA, WILFREDO         | 1536 SPEERS DR       | MANSFIELD, TX   | 76063-4316 |
| BRIDGEMAN, JAMES SURVEY   | A 186        | GUSANOC INVESTMENTS LLC  | 7104 MONTERRY ST     | FORT WORTH, TX  | 76112      |
| BRIDGEMAN, JAMES SURVEY   | A 186        | CLATER, ROYCE A          | 5217 COMANCHE DR     | GODLEY, TX      | 76044      |
| BRIDGEMAN, JAMES SURVEY   | A 186        | NORWOOD, EDWIN           | 2800 CATTLE DR       | CROWLEY, TX     | 76036-9742 |
| FRANKLIN ESTATES ADDITION | BLK 1        | GREEN TREE SERVICING LLC | 1100 LANDMARK TOWERS | SAINT PAUL, MN  | 55102      |
| HANKS, THOMAS J SURVEY    | A 644        | WASHINGTON, LELO         | 436 DRUMMOND ST      | PORT ARTHUR, TX | 77640      |
| HANKS, THOMAS J SURVEY    | A 644        | WASHINGTON, LELO         | 436 DRUMMOND ST      | PORT ARTHUR, TX | 77640      |
| HANKS, THOMAS J SURVEY    | A 644        | WASHINGTON, LELO         | 436 DRUMMOND ST      | PORT ARTHUR, TX | 77640      |
| JANSCHA ADDITION          | BLK 1        | JANSCHA, ROBERT          | 1500 SPEERS DR       | MANSFIELD, TX   | 76063      |