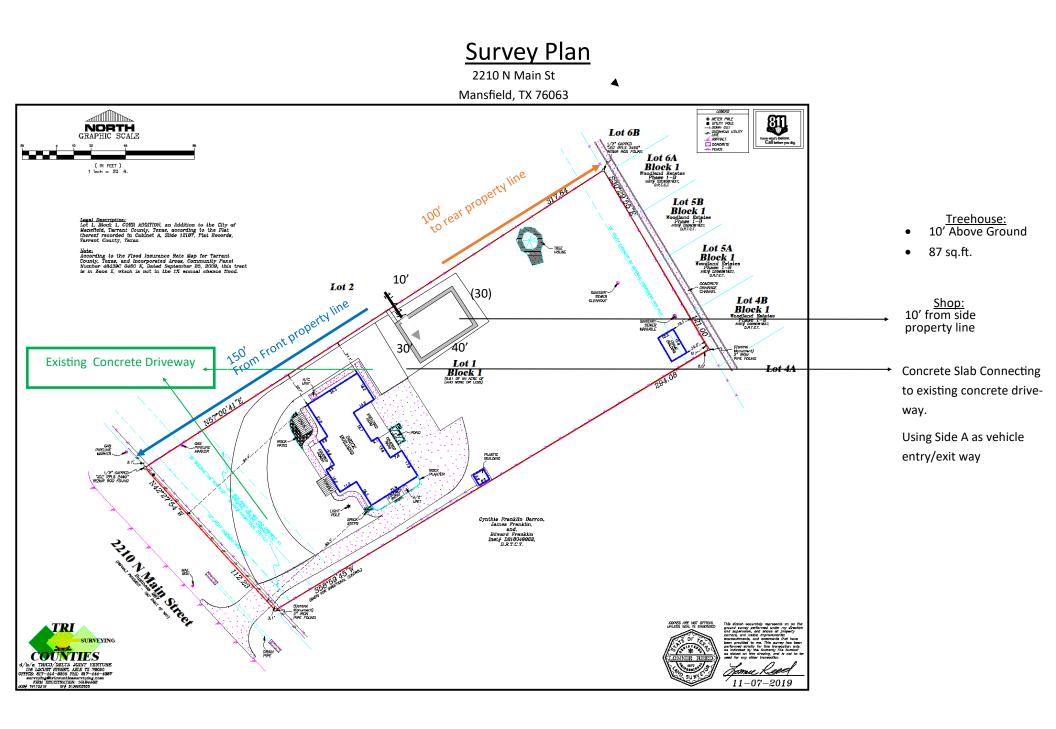

## ZONING BORAD OF ADJUSTMENT

1200 E. BROAD ST || MANSFIELD TX || 76063

This is a letter of request for adding a new accessory/ detached garage to my properly located on 2210 N Main St. Mansfield TX 76063 with a lot size of 0.81 acres. There currently are two other sheds with a combined square footage of approx. 209 sq. ft. There also is a treehouse built into a tree which is 10' above ground and is 87 sq. ft.

Based on my lot size, my request does not exceed the 4% allowance on square footage and will not exceed 24' in height. It will have 1200 sq. ft. and will be 16' at the tallest point from the ground. The dimension for the shop is 30'x40'x16'. It will be located approx. 150' from the front property line, approx. 100' from the rear property line and another approx. 10' from the side property line. There is an existing concrete driveway that circles the house, as shown in the survey plan. The shop will be built on a concrete slab that will connect to the existing concrete driveway. It is intended to store our RV, boat, motorcycles, vehicles and household goods.

4% of .81 acres = 1,418.80 sq. ft.

Current Accessory Building Square Footage: 209 sq. ft.

Requested Square Footage:

1,200 sq. ft

SINCERELY,

ADIL SUMDANI

ADILSUMDANI@AOL.COM 817-729-0884 Elevation / Site Plan