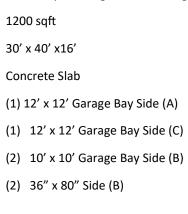

Based on my lot size, my request does not exceed the 4% allowance on square footage and will not exceed 24' in height. It will have 1200 sq. ft. and will be 16' at the tallest point from the ground. The dimension for the shop is 30'x40'x16'. It will be located approx. 150' from the front property line, approx. 100' from the rear property line and another approx. 10' from the side property line. There is an existing concrete driveway that circles the house, as shown in the survey plan. The shop will be built on a concrete slab that will connect to the existing concrete driveway. It is intended to store our RV, boat, motorcycles, vehicles and household goods.

4% of .81 acres = 1,418.80 sq. ft.

Current Accessory Building Square Footage: 209 sq. ft.

Requested Square Footage:

1,200 sq. ft

SINCERELY,

ADIL SUMDANI

ADILSUMDANI@AOL.COM 817-729-0884 Elevation / Site Plan