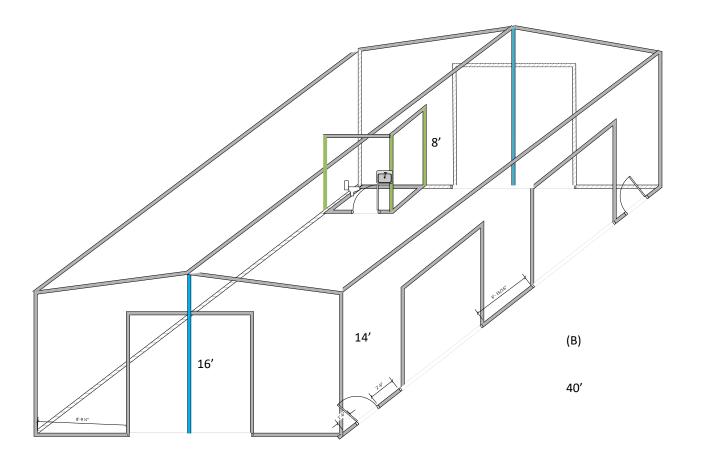

## Accessory Building / Detached Garage:

- Single Story
- Concrete Slab
- 1200 sq.ft.
- 30' x 40' x 16'
- (2) 10' x 10' Garage Roll Up Doors
- (2) 12' x 12' Garage Roll Up Doors
- (2) Standard Entry Doors
- Bathroom (26.38 sq.ft.) with Toilet and Wall mount Sink
- Green Shaded area shows Roll Up Garage
  Door Clearance
- "Office": Couldn't remove the label. Crossed out to show its not a room. There will no rooms with the exception of the bathroom.