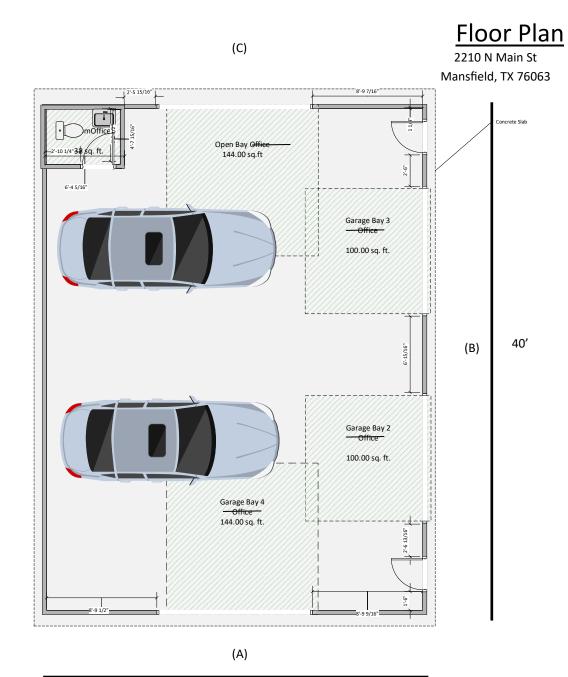

2210 N Main St Mansfield, TX 76063

## Accessory Building/ Detach Garage:

Intended For Storage: RV Storage Boat Storage Motorcycle Storage Misc Household Goods

(A)

(C)

30'

## Accessory Building / Detached Garage:

- Single Story
- Concrete Slab
- 1200 sq.ft.
- 30' x 40' x 16'
- (2) 10' x 10' Garage Roll Up Doors
- (2) 12' x 12' Garage Roll Up Doors
- (2) Standard Entry Doors
- Bathroom (26.38 sq.ft.) with Toilet and Wall mount Sink
- Green Shaded area shows Roll Up Garage
  Door Clearance
- "Office": Couldn't remove the label. Crossed out to show its not a room. There will no rooms with the exception of the bathroom.