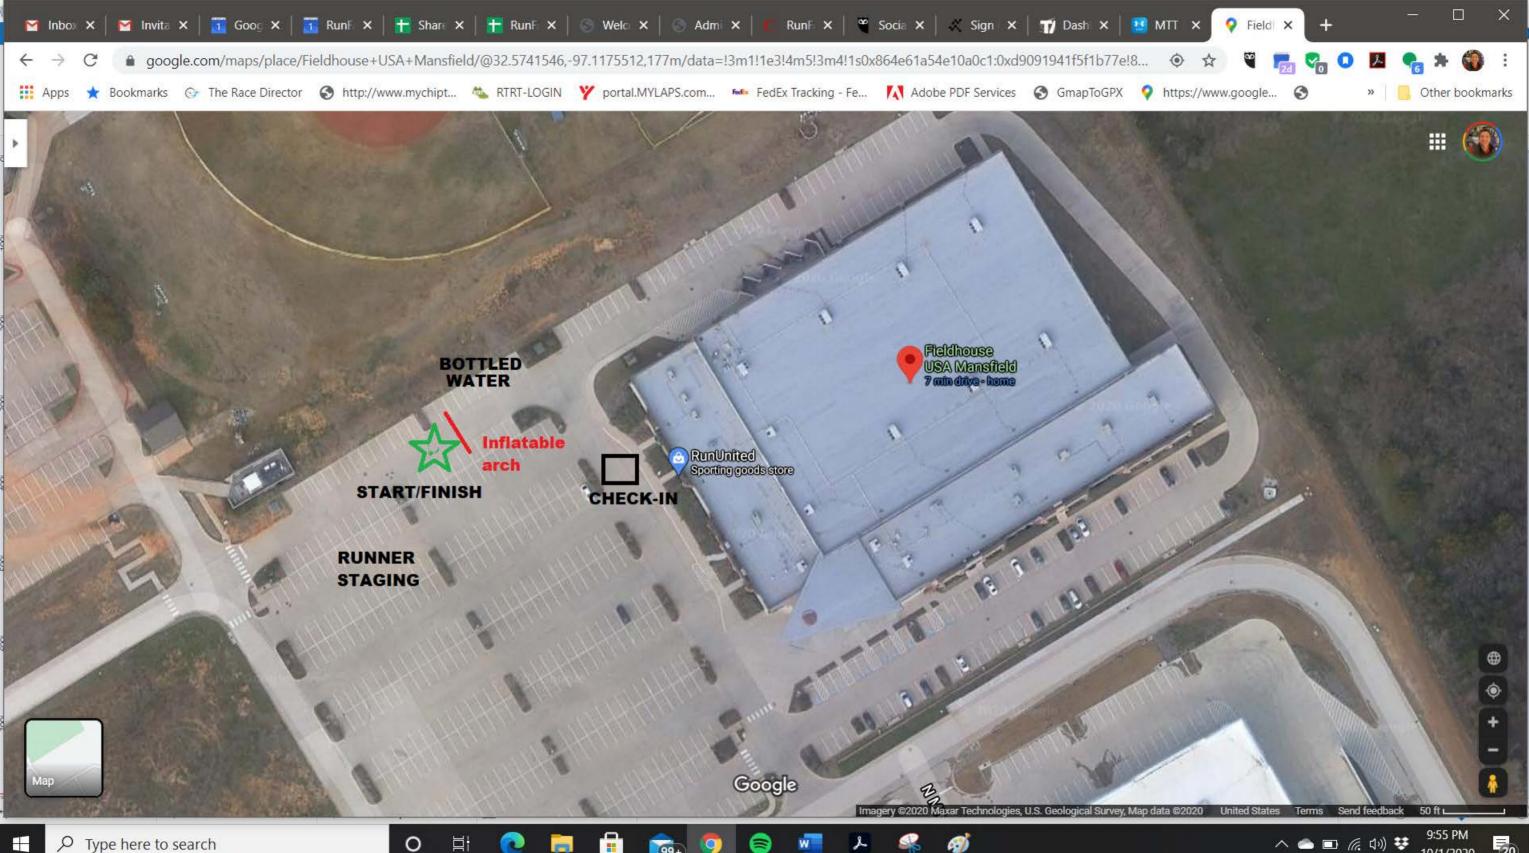

1200 East Broad Street, Mansfield, TX 76063 www.mansfieldtexas.gov Fax: 817-477-1416

| Special E                                                                                                                                                                                                                                                      | vent Application                                                                                                     |
|----------------------------------------------------------------------------------------------------------------------------------------------------------------------------------------------------------------------------------------------------------------|----------------------------------------------------------------------------------------------------------------------|
| Organization/Group: RUNFAR RACING SERVICES,                                                                                                                                                                                                                    | INC. Date: 09/30/2020                                                                                                |
| Applicant: Raul Najera                                                                                                                                                                                                                                         |                                                                                                                      |
| Applicant's Address: 1609 PICCADILLY CT                                                                                                                                                                                                                        | Phone No. 512-569-0165                                                                                               |
| *Will be called or emailed for more information needed when the permit is ready for pick-up                                                                                                                                                                    | and/or Email:                                                                                                        |
| Address of Event: 650 U.S. 287 Frontage Rd #110,                                                                                                                                                                                                               | Mansfield, TX 76063                                                                                                  |
| Description & Activities:<br>5Mile, 5k and Fun Run                                                                                                                                                                                                             |                                                                                                                      |
| Date of Event: 11/26/2020                                                                                                                                                                                                                                      | Hours of Event: 5am - 12pm                                                                                           |
| Public Invited or<br>Private Party? Public                                                                                                                                                                                                                     | Estimated Number<br>of Attendees 650                                                                                 |
| 5M - 300, 5K - 300, Fun Run - 50                                                                                                                                                                                                                               |                                                                                                                      |
| Is the event in a Mansfield Park? Partially                                                                                                                                                                                                                    | <sup>*</sup> If yes, Insurance is required                                                                           |
| Do you plan to Temporarily Close a Public Street?                                                                                                                                                                                                              | Partially *If yes, Insurance is required                                                                             |
| Is the event on Private Property other than your own?                                                                                                                                                                                                          | YES <b>*</b> If yes, signed permission is required SEE ATTACHED                                                      |
| Will there be any new or temporary electric lines                                                                                                                                                                                                              | installed?NO                                                                                                         |
| *If yes, a registered Electrician must obtain a permit. Indicate                                                                                                                                                                                               | e the line locations on the site plan.                                                                               |
| Will you be using generators?YES                                                                                                                                                                                                                               | <sup>*</sup> If yes, show location on the site plan                                                                  |
| Do you plan to have any Tents?NO                                                                                                                                                                                                                               | *If yes, a separate permit is required.                                                                              |
| Do you plan to have any pop-up canopies?NO                                                                                                                                                                                                                     |                                                                                                                      |
| Do you plan to have any Promotional Signs?<br>(banners, streamers, balloons)                                                                                                                                                                                   | NO *If yes, a separate permit is required                                                                            |
| City of Mansfield Assistance Requested: YES                                                                                                                                                                                                                    |                                                                                                                      |
| Barricades/ Street Closure? NO                                                                                                                                                                                                                                 | *If yes, show on site plan where you want to have barricades. A resident roster must be submitted for a block party. |
| Police/Traffic Control/Security?YES                                                                                                                                                                                                                            | <sup>*</sup> If yes, attach an explanation and the name of the person you are working with                           |
| <ul> <li>For all outdoor activities, a site plan must be attacked as a show where all items will be located on the site</li> <li>If Insurance is required, the City of Mansfield mathematical structures are as a site plan mathematical structure.</li> </ul> |                                                                                                                      |
| RAUL NAJERA                                                                                                                                                                                                                                                    | Reg North                                                                                                            |
|                                                                                                                                                                                                                                                                | · \ / • ~ ~ ~                                                                                                        |