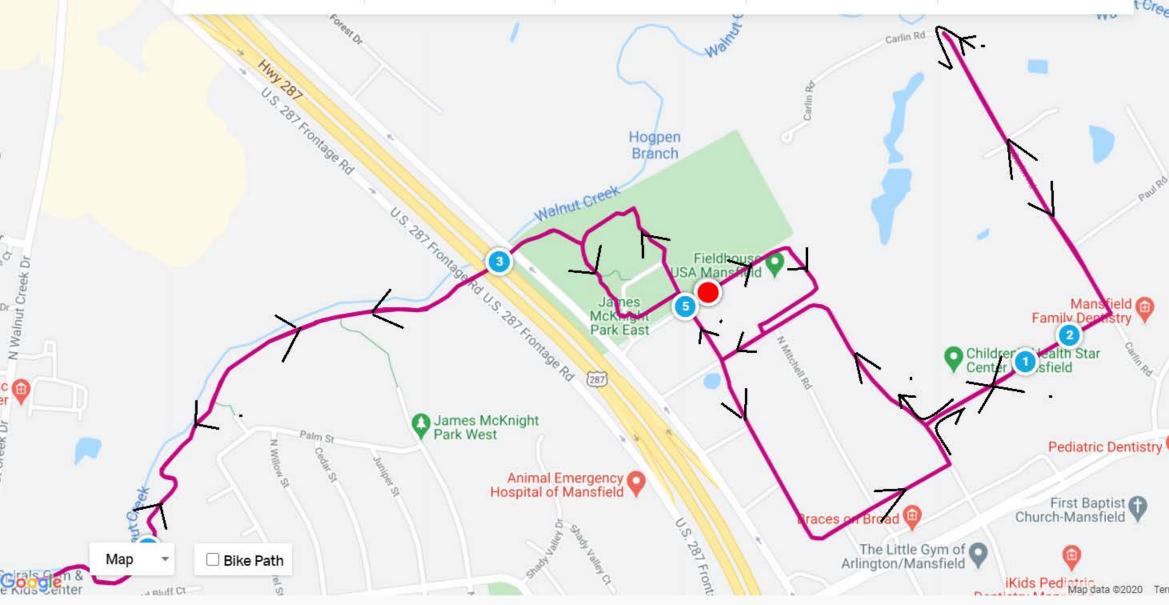

Here is the link for the 5M route: https://www.mapmyrun.com/routes/view/3432445075

The 5K is follows the 1st 1.5M and then returns.

Let me know if you have any questions or concerns.

Thank you!

Raul

---

Raul Najera President/CEO RunFAR Racing Services, Inc. www.runfarusa.com 512-569-0165 (direct) 817-394-1215 (eFax)