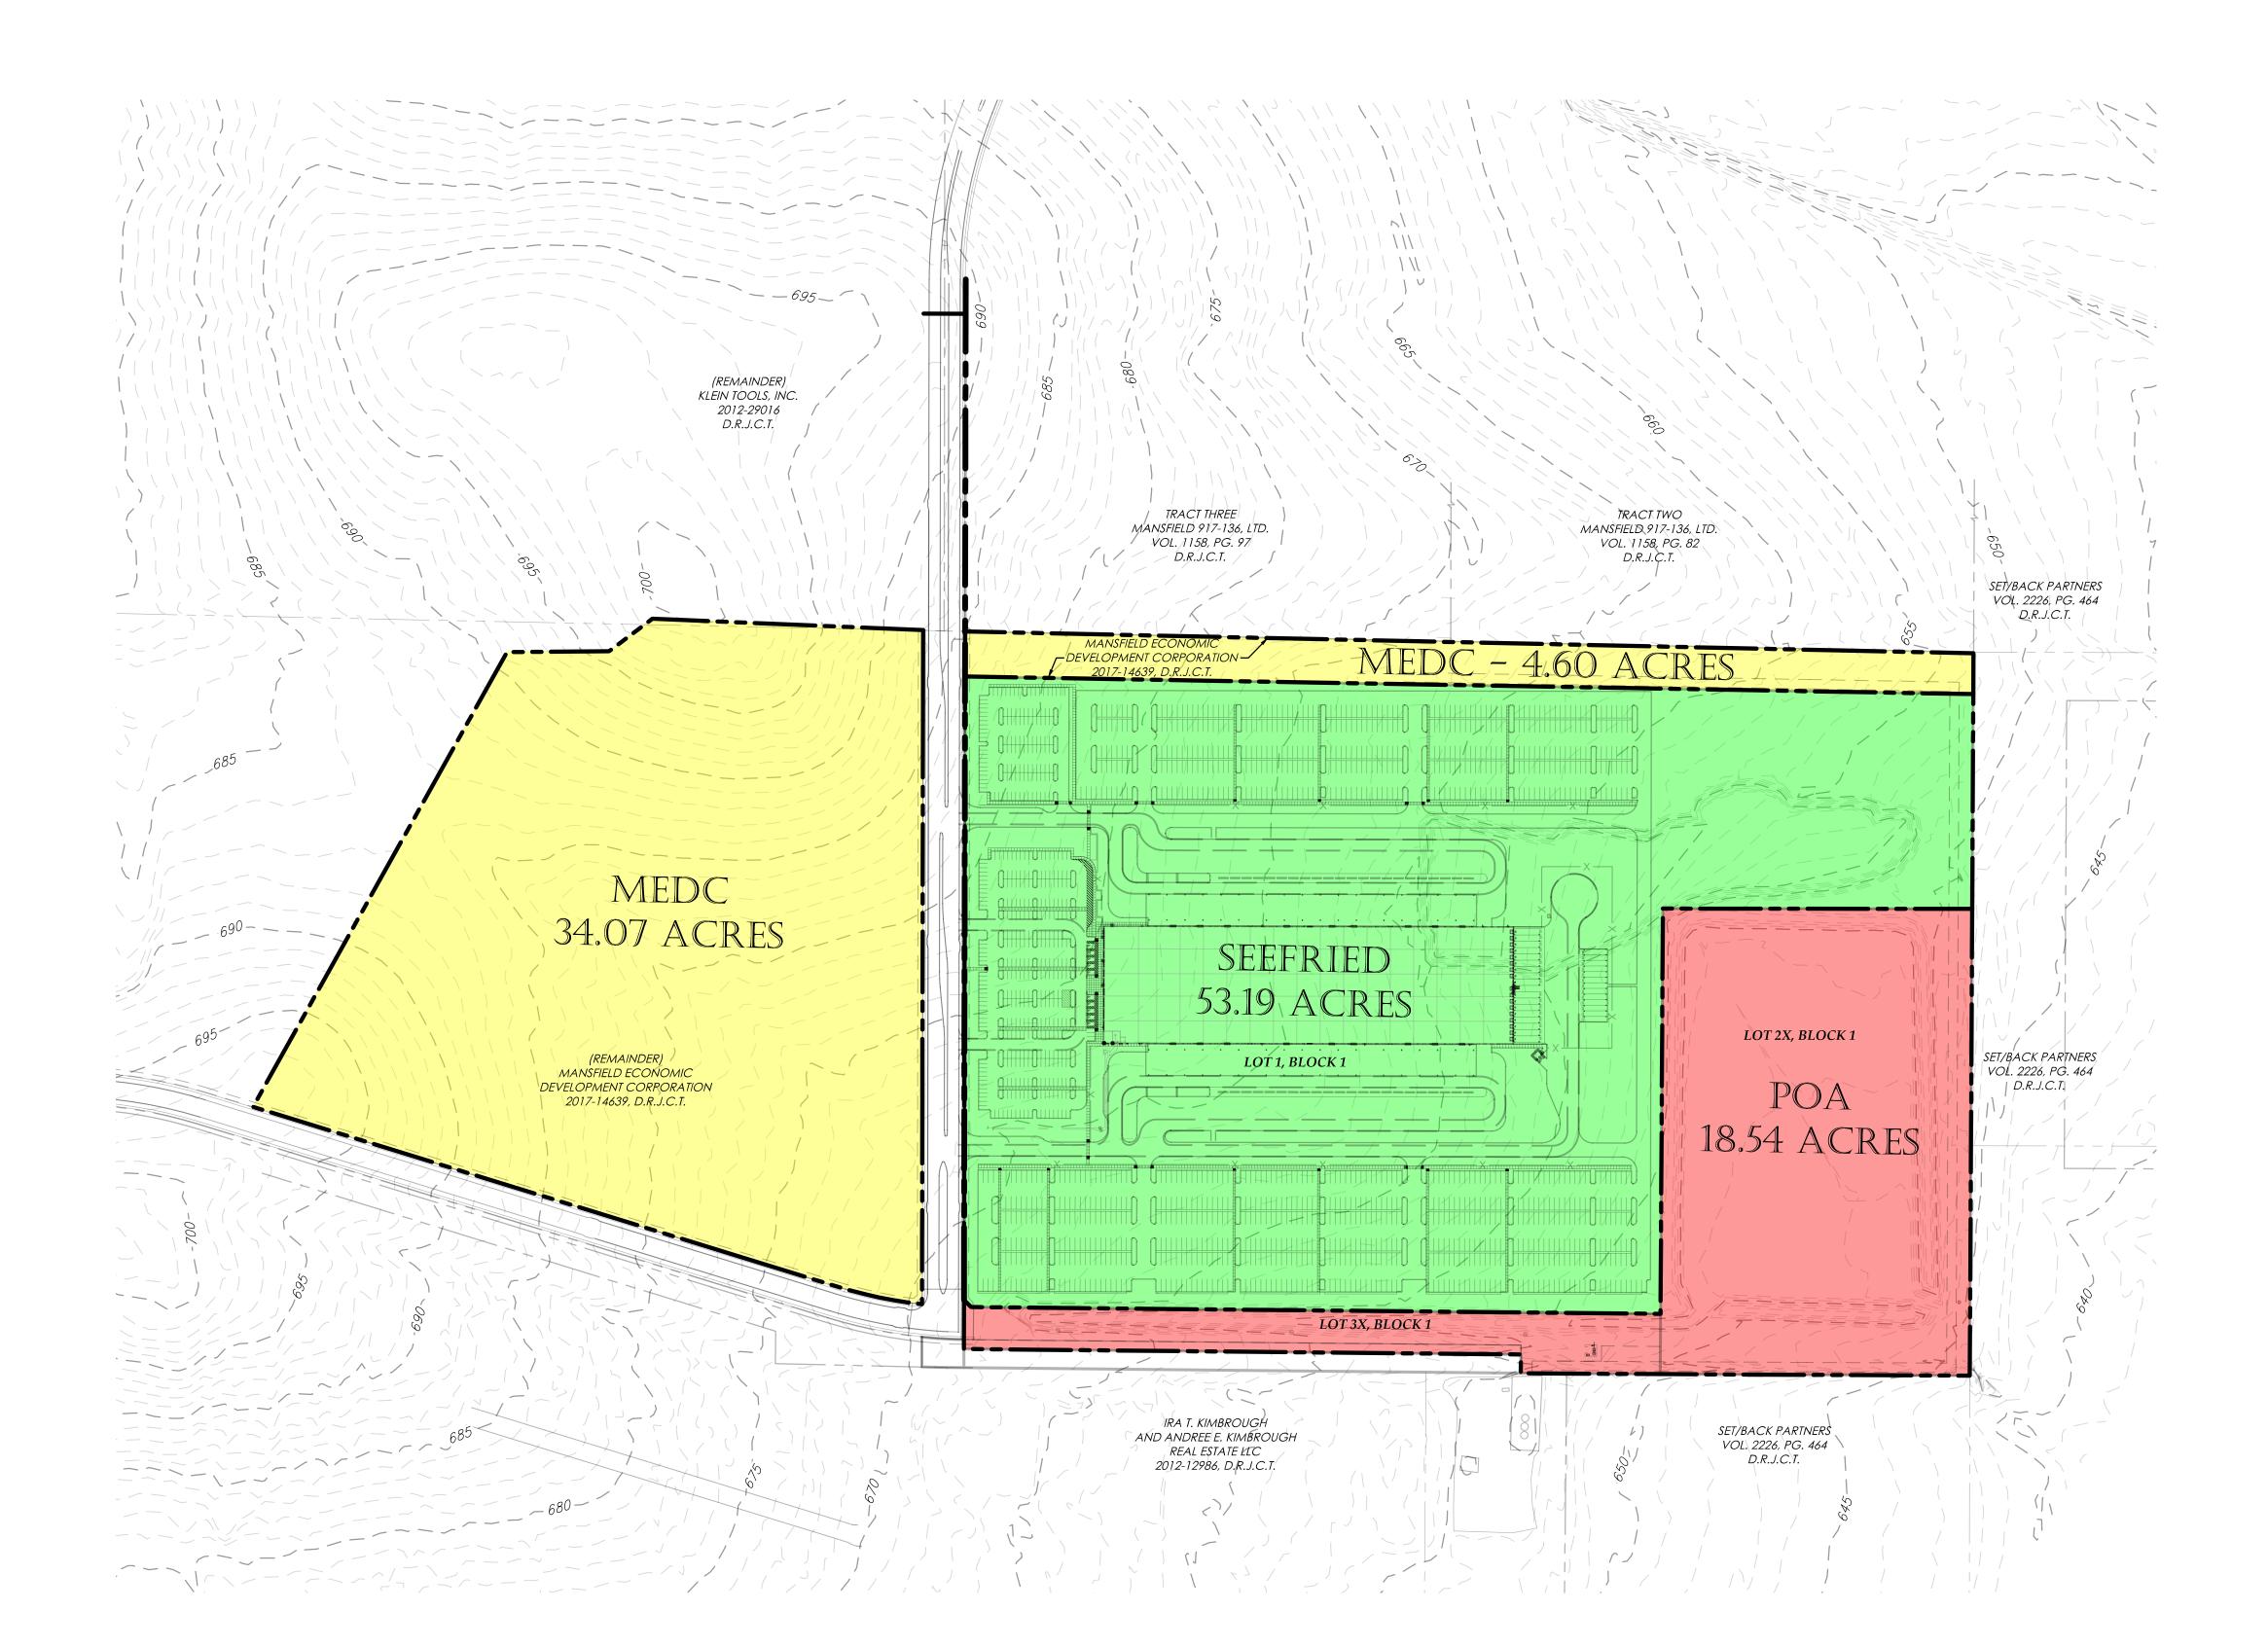

SHEET 1 OF

| DETENTION POND DESIGN CONDITIONS |       |                  |  |
|----------------------------------|-------|------------------|--|
| ENTITY                           | AREA  | TOTAL PERCENTAGE |  |
| SEEFRIED                         | 53.19 | 57.90%           |  |
| MEDC                             | 38.67 | 42.10%           |  |
| TOTAL                            | 91.86 | 100.00%          |  |

NOTE: THE AREAS IDENTIFIED ABOVE AND ON THIS EXHIBIT HAVE BEEN COMPUTED BASED ON THE POST DEVELOPMENT DRAINAGE AREA MAP PROVIDED FOR AND WITHIN THE MANSFIELD INTERNATIONAL BUSINESS PARK PLANS, SHEETS 55 - 58. FOR ADDITIONAL INFORMATION REFER TO THESE PLANS.