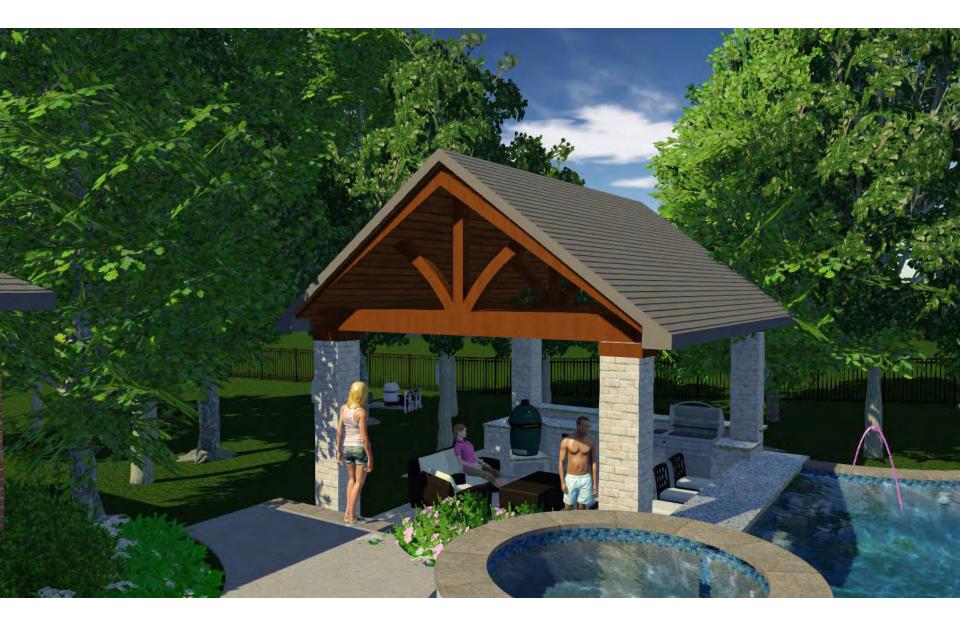

RESIDENTIAL ACCESSORY AND STORAGE BUILDING GUIDELINES states "Accessory or storage buildings are limited to one story and can be no more than 12 feet in height"

The max height of the proposed detached, gabled cabana at the address stated above is 16'-6" with the measurement taken from the base of the cabana to the tallest point (ref. O.5). This cabana was designed to work with the restrictions of an existing hillside. The structure is considered a sunken cabana (ref.O.4/01) in which the finished floor sets below the top of the pool beam. In order to achieve this design type there needs to be enough clearance for a person to enter, without restriction, into the structure. With a max height of 12' this would not be possible as it would only allow of clearance 5'-5" from the base to the bottom plate of the cabana and even less upon entry from the pool level at the top of the steps.

We are requesting an increased height to 16'-6" for an accessory structure. The height restriction has a significant impact on the design for this project. With consideration of the design of the accessory structure, and the size of the properties owned by the homeowner, this decision should have no negative consequences for the City or surrounding neighbors. Thank you for your consideration.