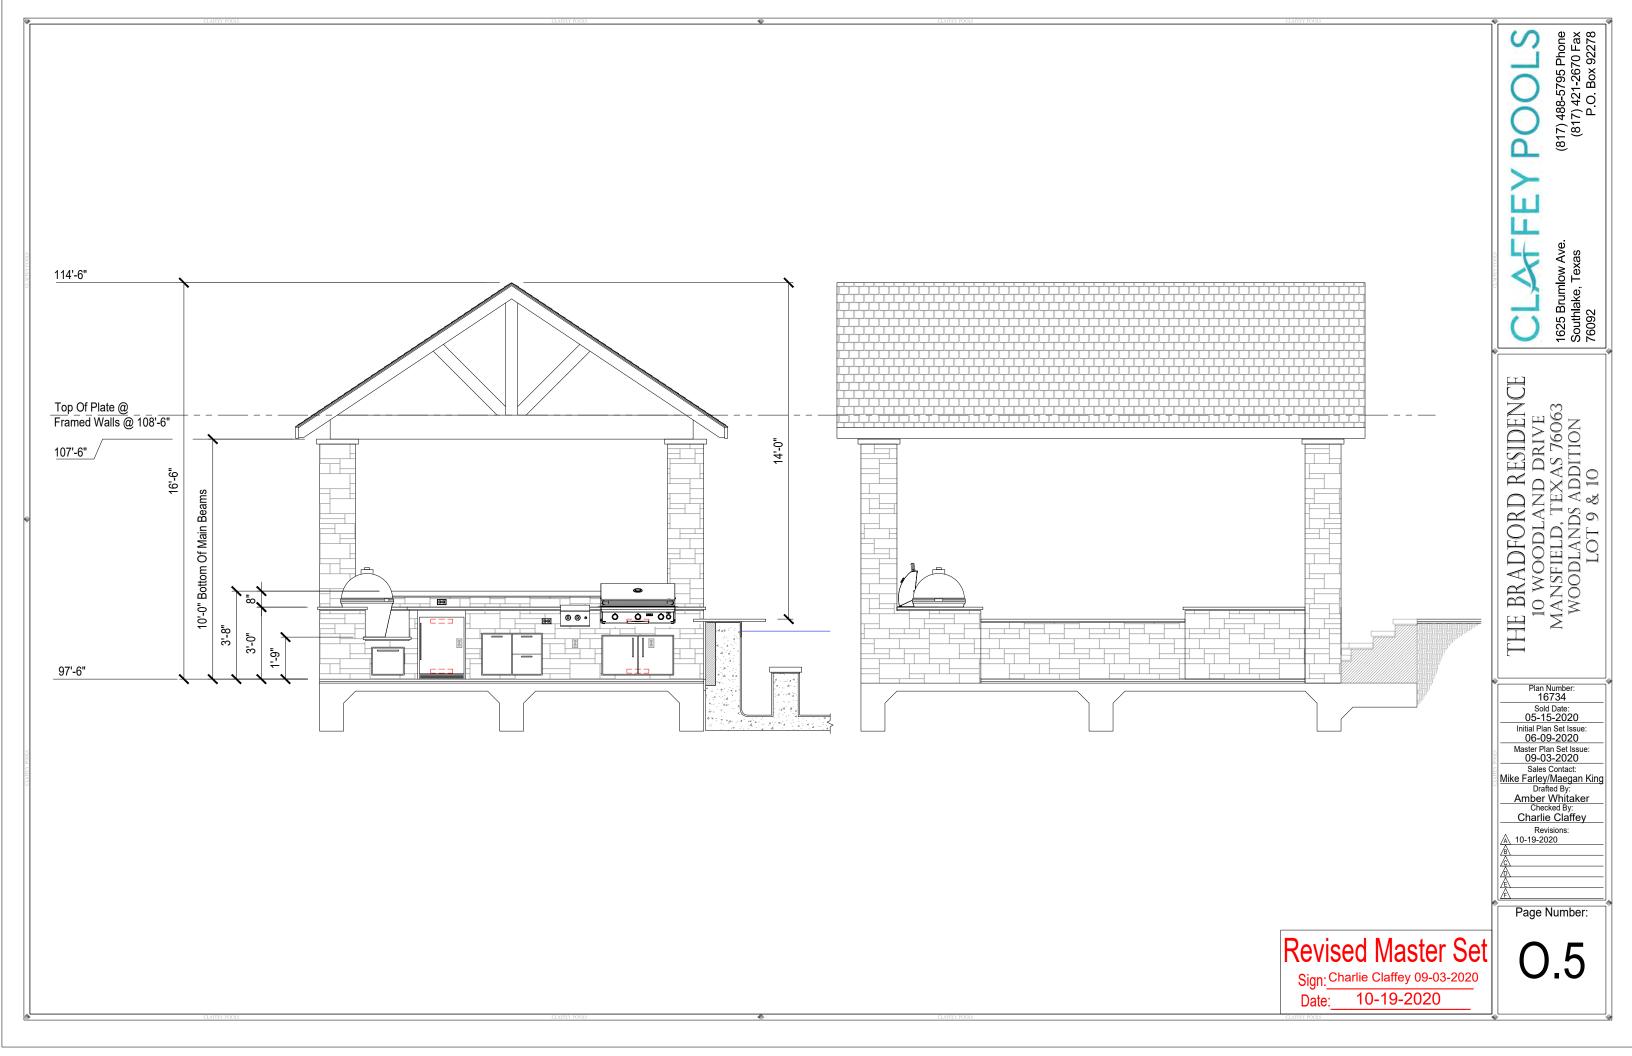

RESIDENTIAL ACCESSORY AND STORAGE BUILDING GUIDELINES states "Accessory or storage buildings are limited to one story and can be no more than 12 feet in height"

The max height of the proposed detached, gabled cabana at the address stated above is 16'-6" with the measurement taken from the base of the cabana to the tallest point (ref. O.5). This cabana was designed to work with the restrictions of an existing hillside. The structure is considered a sunken cabana (ref.O.4/01) in which the finished floor sets below the top of the pool beam. In order to achieve this design type there needs to be enough clearance for a person to enter, without restriction, into the structure. With a max height of 12' this would not be possible as it would only allow of clearance 5'-5" from the base to the bottom plate of the cabana and even less upon entry from the pool level at the top of the steps.