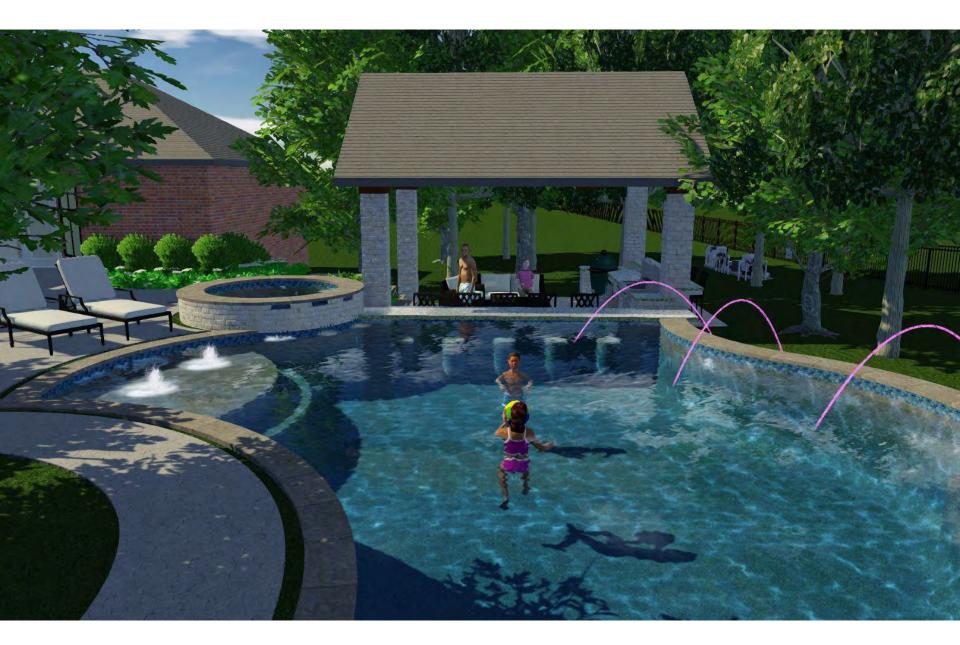

RESIDENTIAL ACCESSORY AND STORAGE BUILDING GUIDELINES states "Accessory or storage buildings are limited to one story and can be no more than 12 feet in height"

The max height of the proposed detached, gabled cabana at the address stated above is 16'-6" with the measurement taken from the base of the cabana to the tallest point (ref. O.5). This cabana was designed to work with the restrictions of an existing hillside. The structure is considered a sunken cabana (ref.O.4/01) in which the finished floor sets below the top of the pool beam. In order to achieve this design type there needs to be enough clearance for a person to enter, without restriction, into the structure. With a max height of 12' this would not be possible as it would only allow of clearance 5'-5" from the base to the bottom plate of the cabana and even less upon entry from the pool level at the top of the steps.