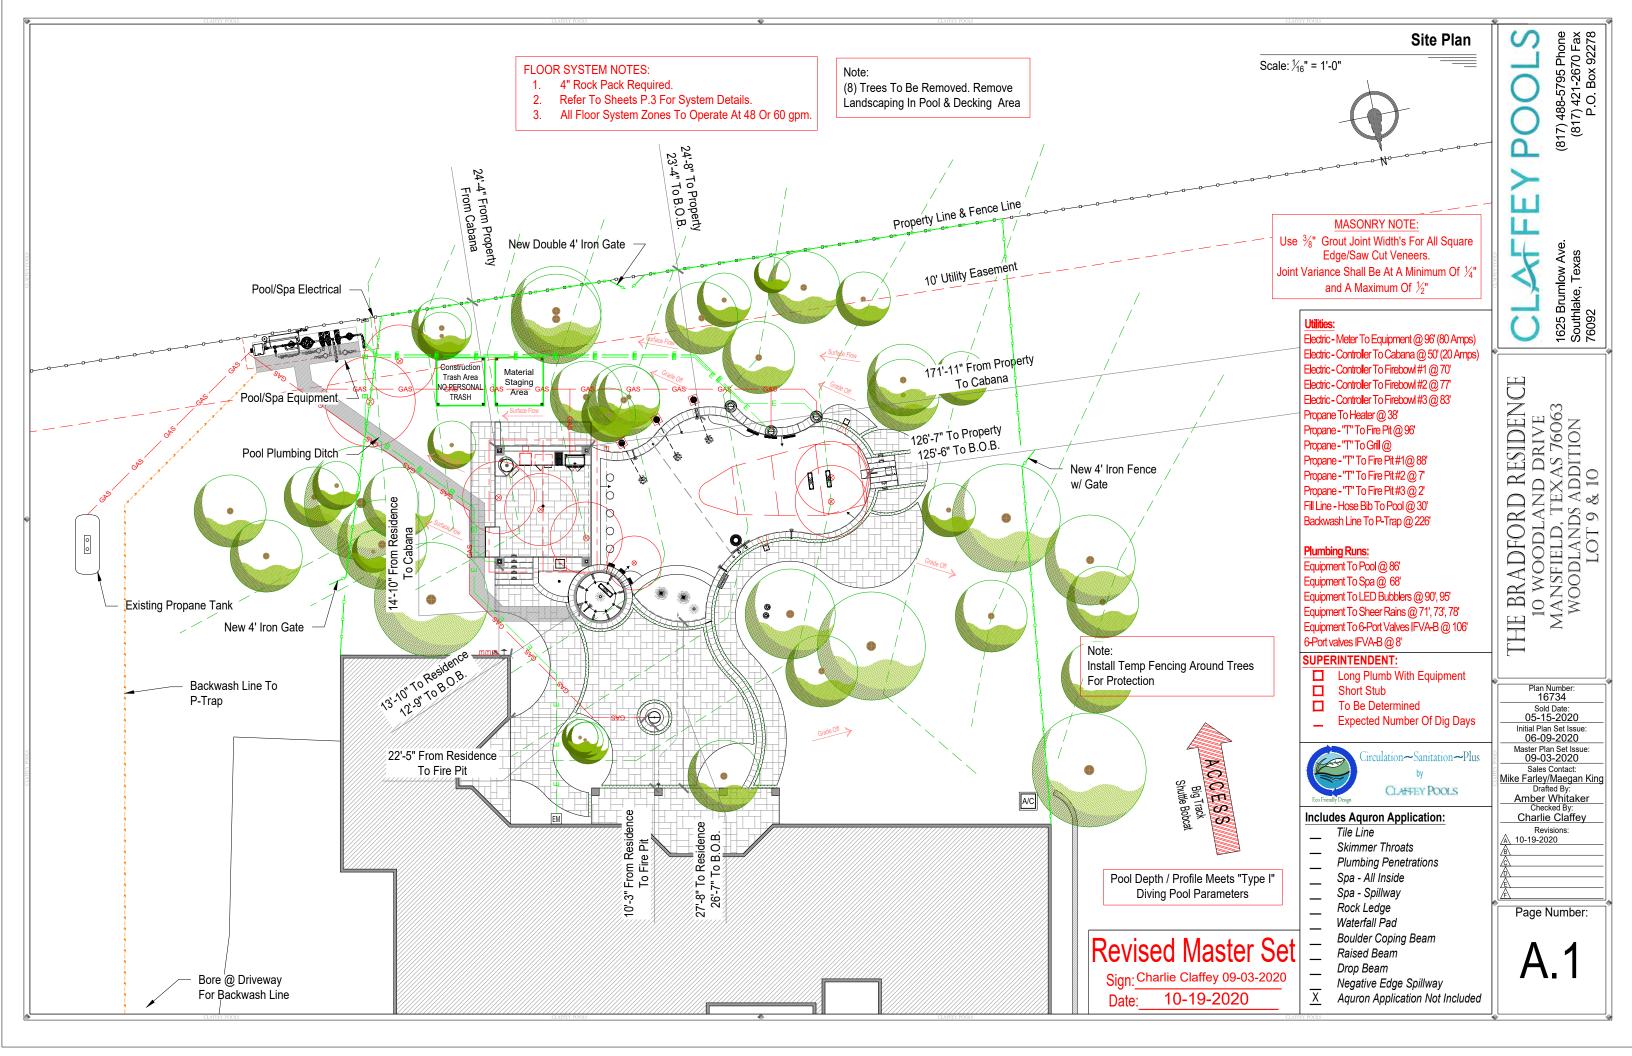

We are requesting an increased height to 16'-6" for an accessory structure. The height restriction has a significant impact on the design for this project. With consideration of the design of the accessory structure, and the size of the properties owned by the homeowner, this decision should have no negative consequences for the City or surrounding neighbors. Thank you for your consideration.