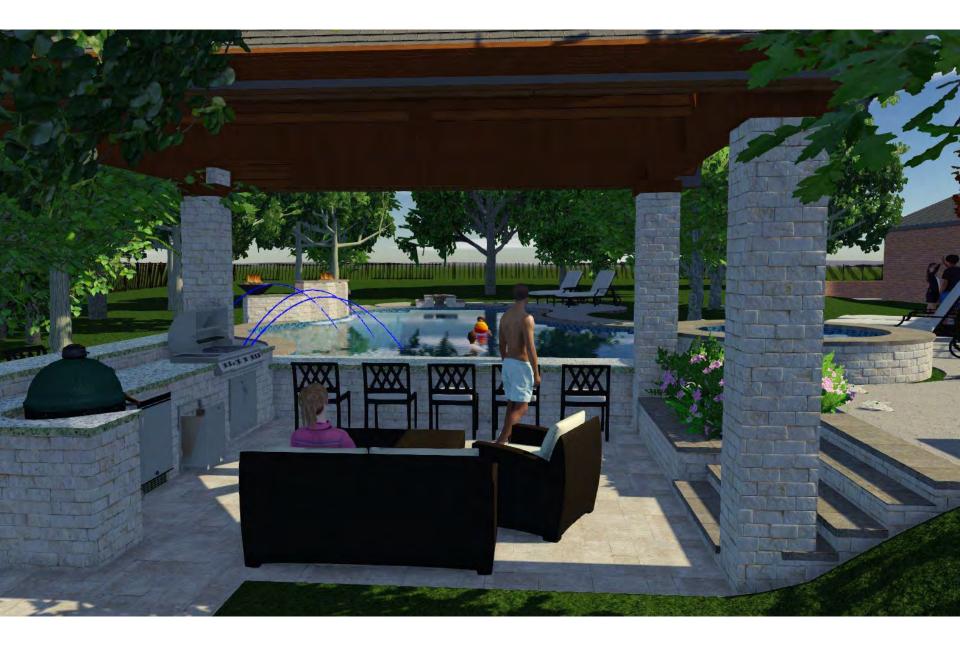

RESIDENTIAL ACCESSORY AND STORAGE BUILDING GUIDELINES states "Accessory or storage buildings are limited to one story and can be no more than 12 feet in height"

The max height of the proposed detached, gabled cabana at the address stated above is 16'-6" with the measurement taken from the base of the cabana to the tallest point (ref. O.5). This cabana was designed to work with the restrictions of an existing hillside. The structure is considered a sunken cabana (ref.O.4/01) in which the finished floor sets below the top of the pool beam. In order to achieve this design type there needs to be enough clearance for a person to enter, without restriction, into the structure. With a max height of 12' this would not be possible as it would only allow of clearance 5'-5" from the base to the bottom plate of the cabana and even less upon entry from the pool level at the top of the steps.

We are requesting an increased height to 16'-6" for an accessory structure. The height restriction has a significant impact on the design for this project. With consideration of the design of the accessory structure, and the size of the properties owned by the homeowner, this decision should have no negative consequences for the City or surrounding neighbors. Thank you for your consideration.