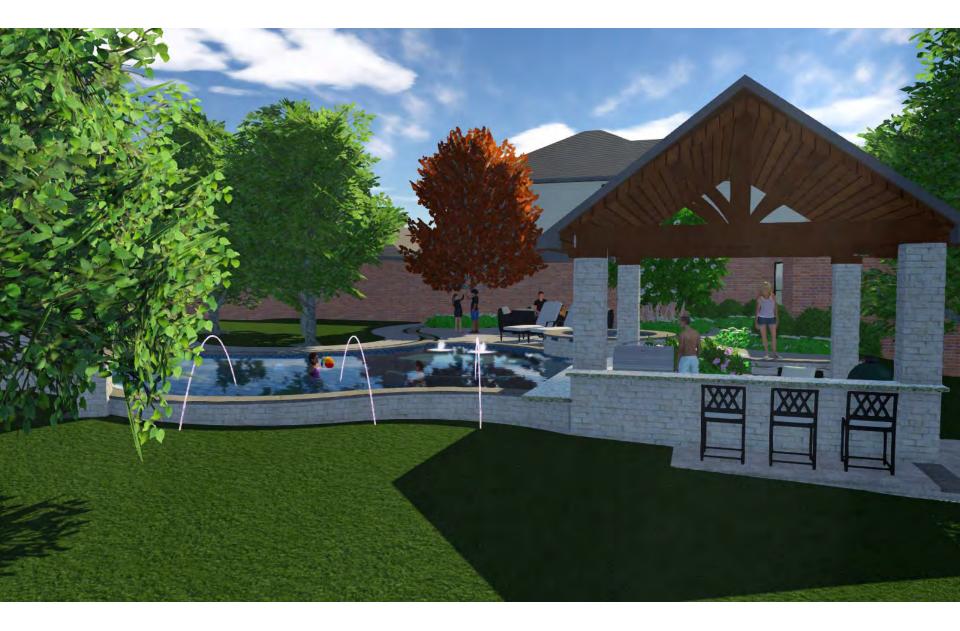

RESIDENTIAL ACCESSORY AND STORAGE BUILDING GUIDELINES states "Accessory or storage buildings are limited to one story and can be no more than 12 feet in height"

The max height of the proposed detached, gabled cabana at the address stated above is 16'-6" with the measurement taken from the base of the cabana to the tallest point (ref. O.5). This cabana was designed to work with the restrictions of an existing hillside. The structure is considered a sunken cabana (ref.O.4/01) in which the finished floor sets below the top of the pool beam. In order to achieve this design type there needs to be enough clearance for a person to enter, without restriction, into the structure. With a max height of 12' this would not be possible as it would only allow of clearance 5'-5" from the base to the bottom plate of the cabana and even less upon entry from the pool level at the top of the steps.