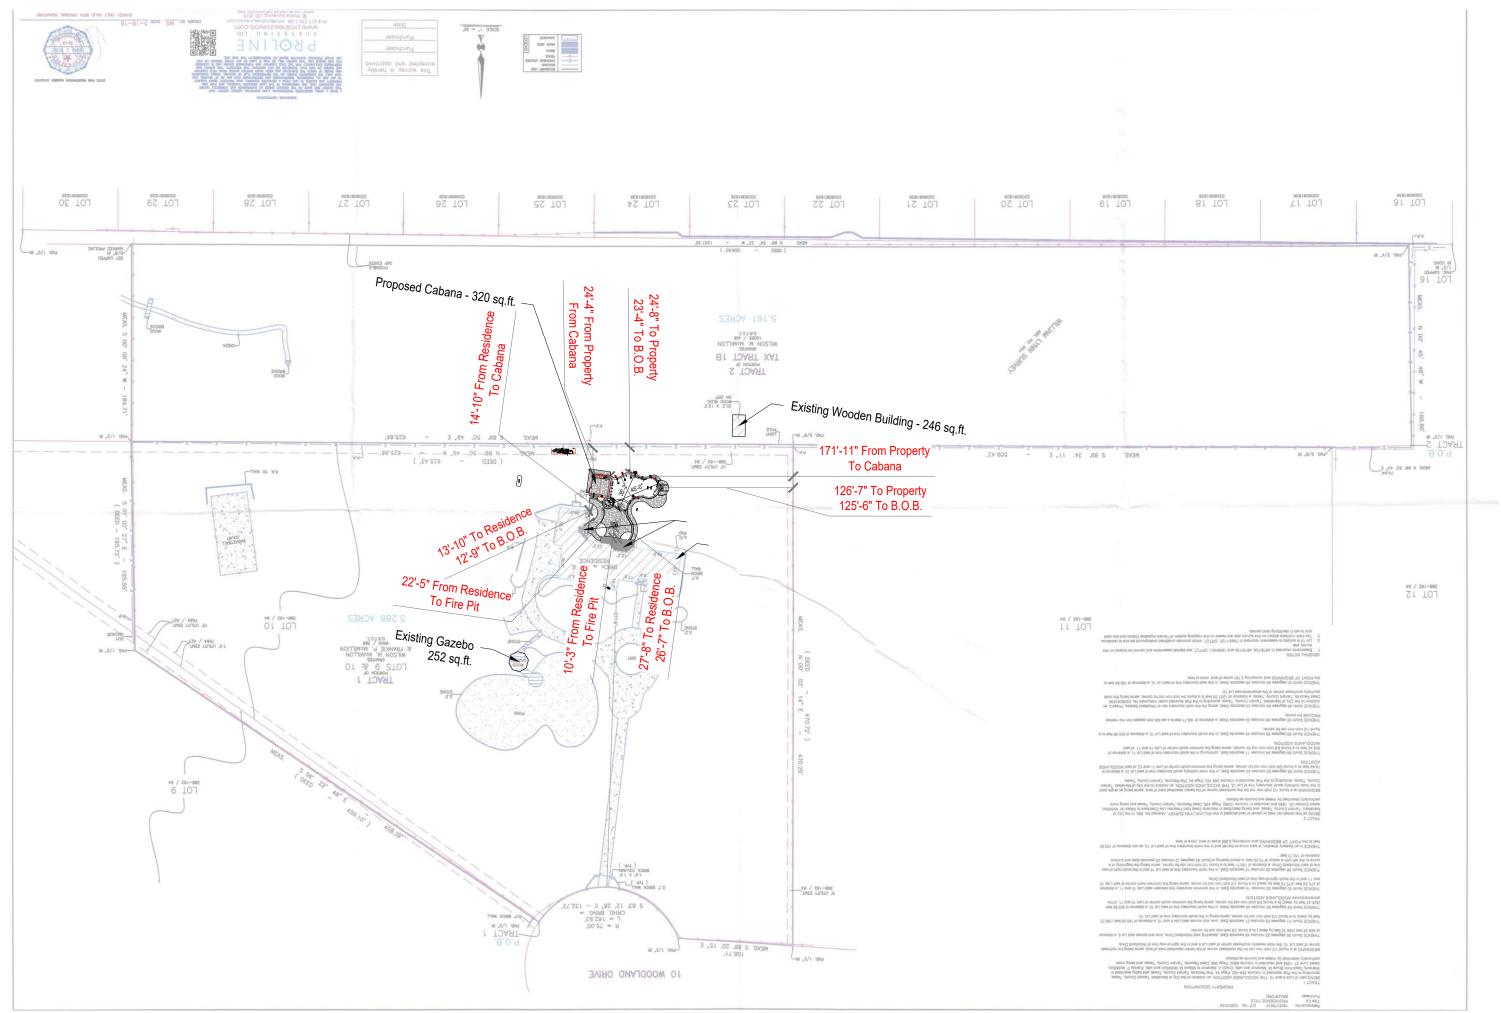

Mr. & Mrs. Bradford owners of subject property: 10 Woodland Drive; Woodlands Addition, Lot 10A make up 5.286 acres. They also own the tract of land immediately South (LYNN, WILLIAM SURVEY Abstract 984 Tract 1B) which is an additional 5.161 acres making a total of 10.447 acres.

We are requesting an increased height to 16'-6" for an accessory structure. The height restriction has a significant impact on the design for this project. With consideration of the design of the accessory structure, and the size of the properties owned by the homeowner, this decision should have no negative consequences for the City or surrounding neighbors. Thank you for your consideration.