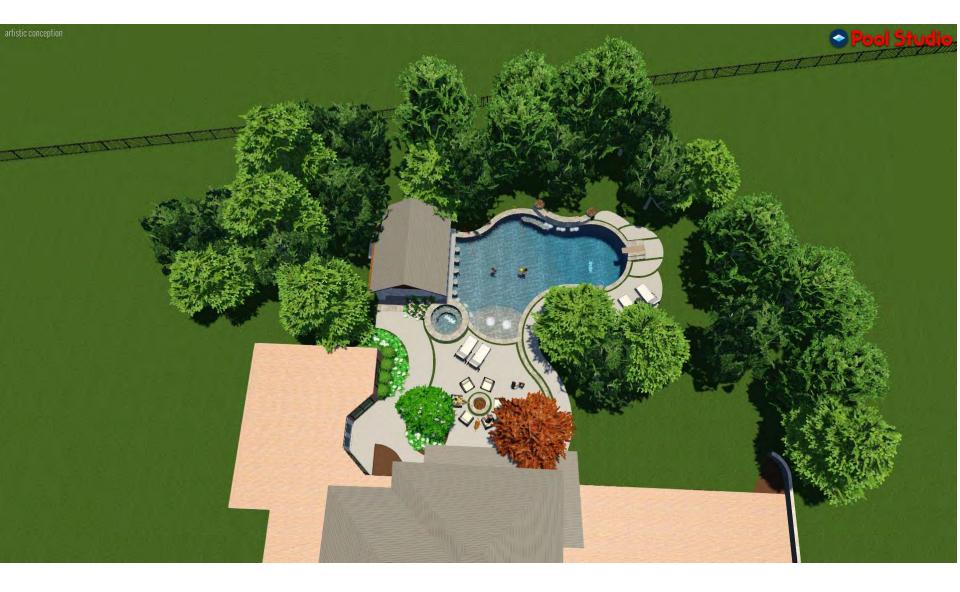

Mr. & Mrs. Bradford owners of subject property: 10 Woodland Drive; Woodlands Addition, Lot 10A make up 5.286 acres. They also own the tract of land immediately South (LYNN, WILLIAM SURVEY Abstract 984 Tract 1B) which is an additional 5.161 acres making a total of 10.447 acres.

We are requesting an increased height to 16'-6" for an accessory structure. The height restriction has a significant impact on the design for this project. With consideration of the design of the accessory structure, and the size of the properties owned by the homeowner, this decision should have no negative consequences for the City or surrounding neighbors. Thank you for your consideration.