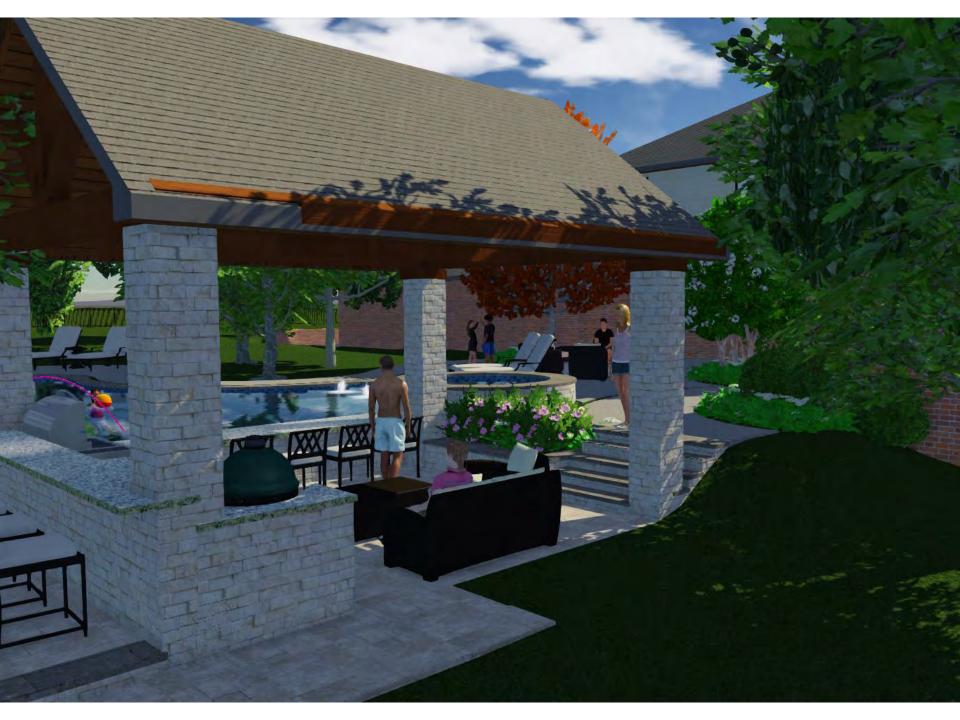

RESIDENTIAL ACCESSORY AND STORAGE BUILDING GUIDELINES states "Accessory or storage buildings are limited to one story and can be no more than 12 feet in height"

The max height of the proposed detached, gabled cabana at the address stated above is 16'-6" with the measurement taken from the base of the cabana to the tallest point (ref. O.5). This cabana was designed to work with the restrictions of an existing hillside. The structure is considered a sunken cabana (ref.O.4/01) in which the finished floor sets below the top of the pool beam. In order to achieve this design type there needs to be enough clearance for a person to enter, without restriction, into the structure. With a max height of 12' this would not be possible as it would only allow of clearance 5'-5" from the base to the bottom plate of the cabana and even less upon entry from the pool level at the top of the steps.

We are requesting an increased height to 16'-6" for an accessory structure. The height restriction has a significant impact on the design for this project. With consideration of the design of the accessory structure, and the size of the properties owned by the homeowner, this decision should have no negative consequences for the City or surrounding neighbors. Thank you for your consideration.