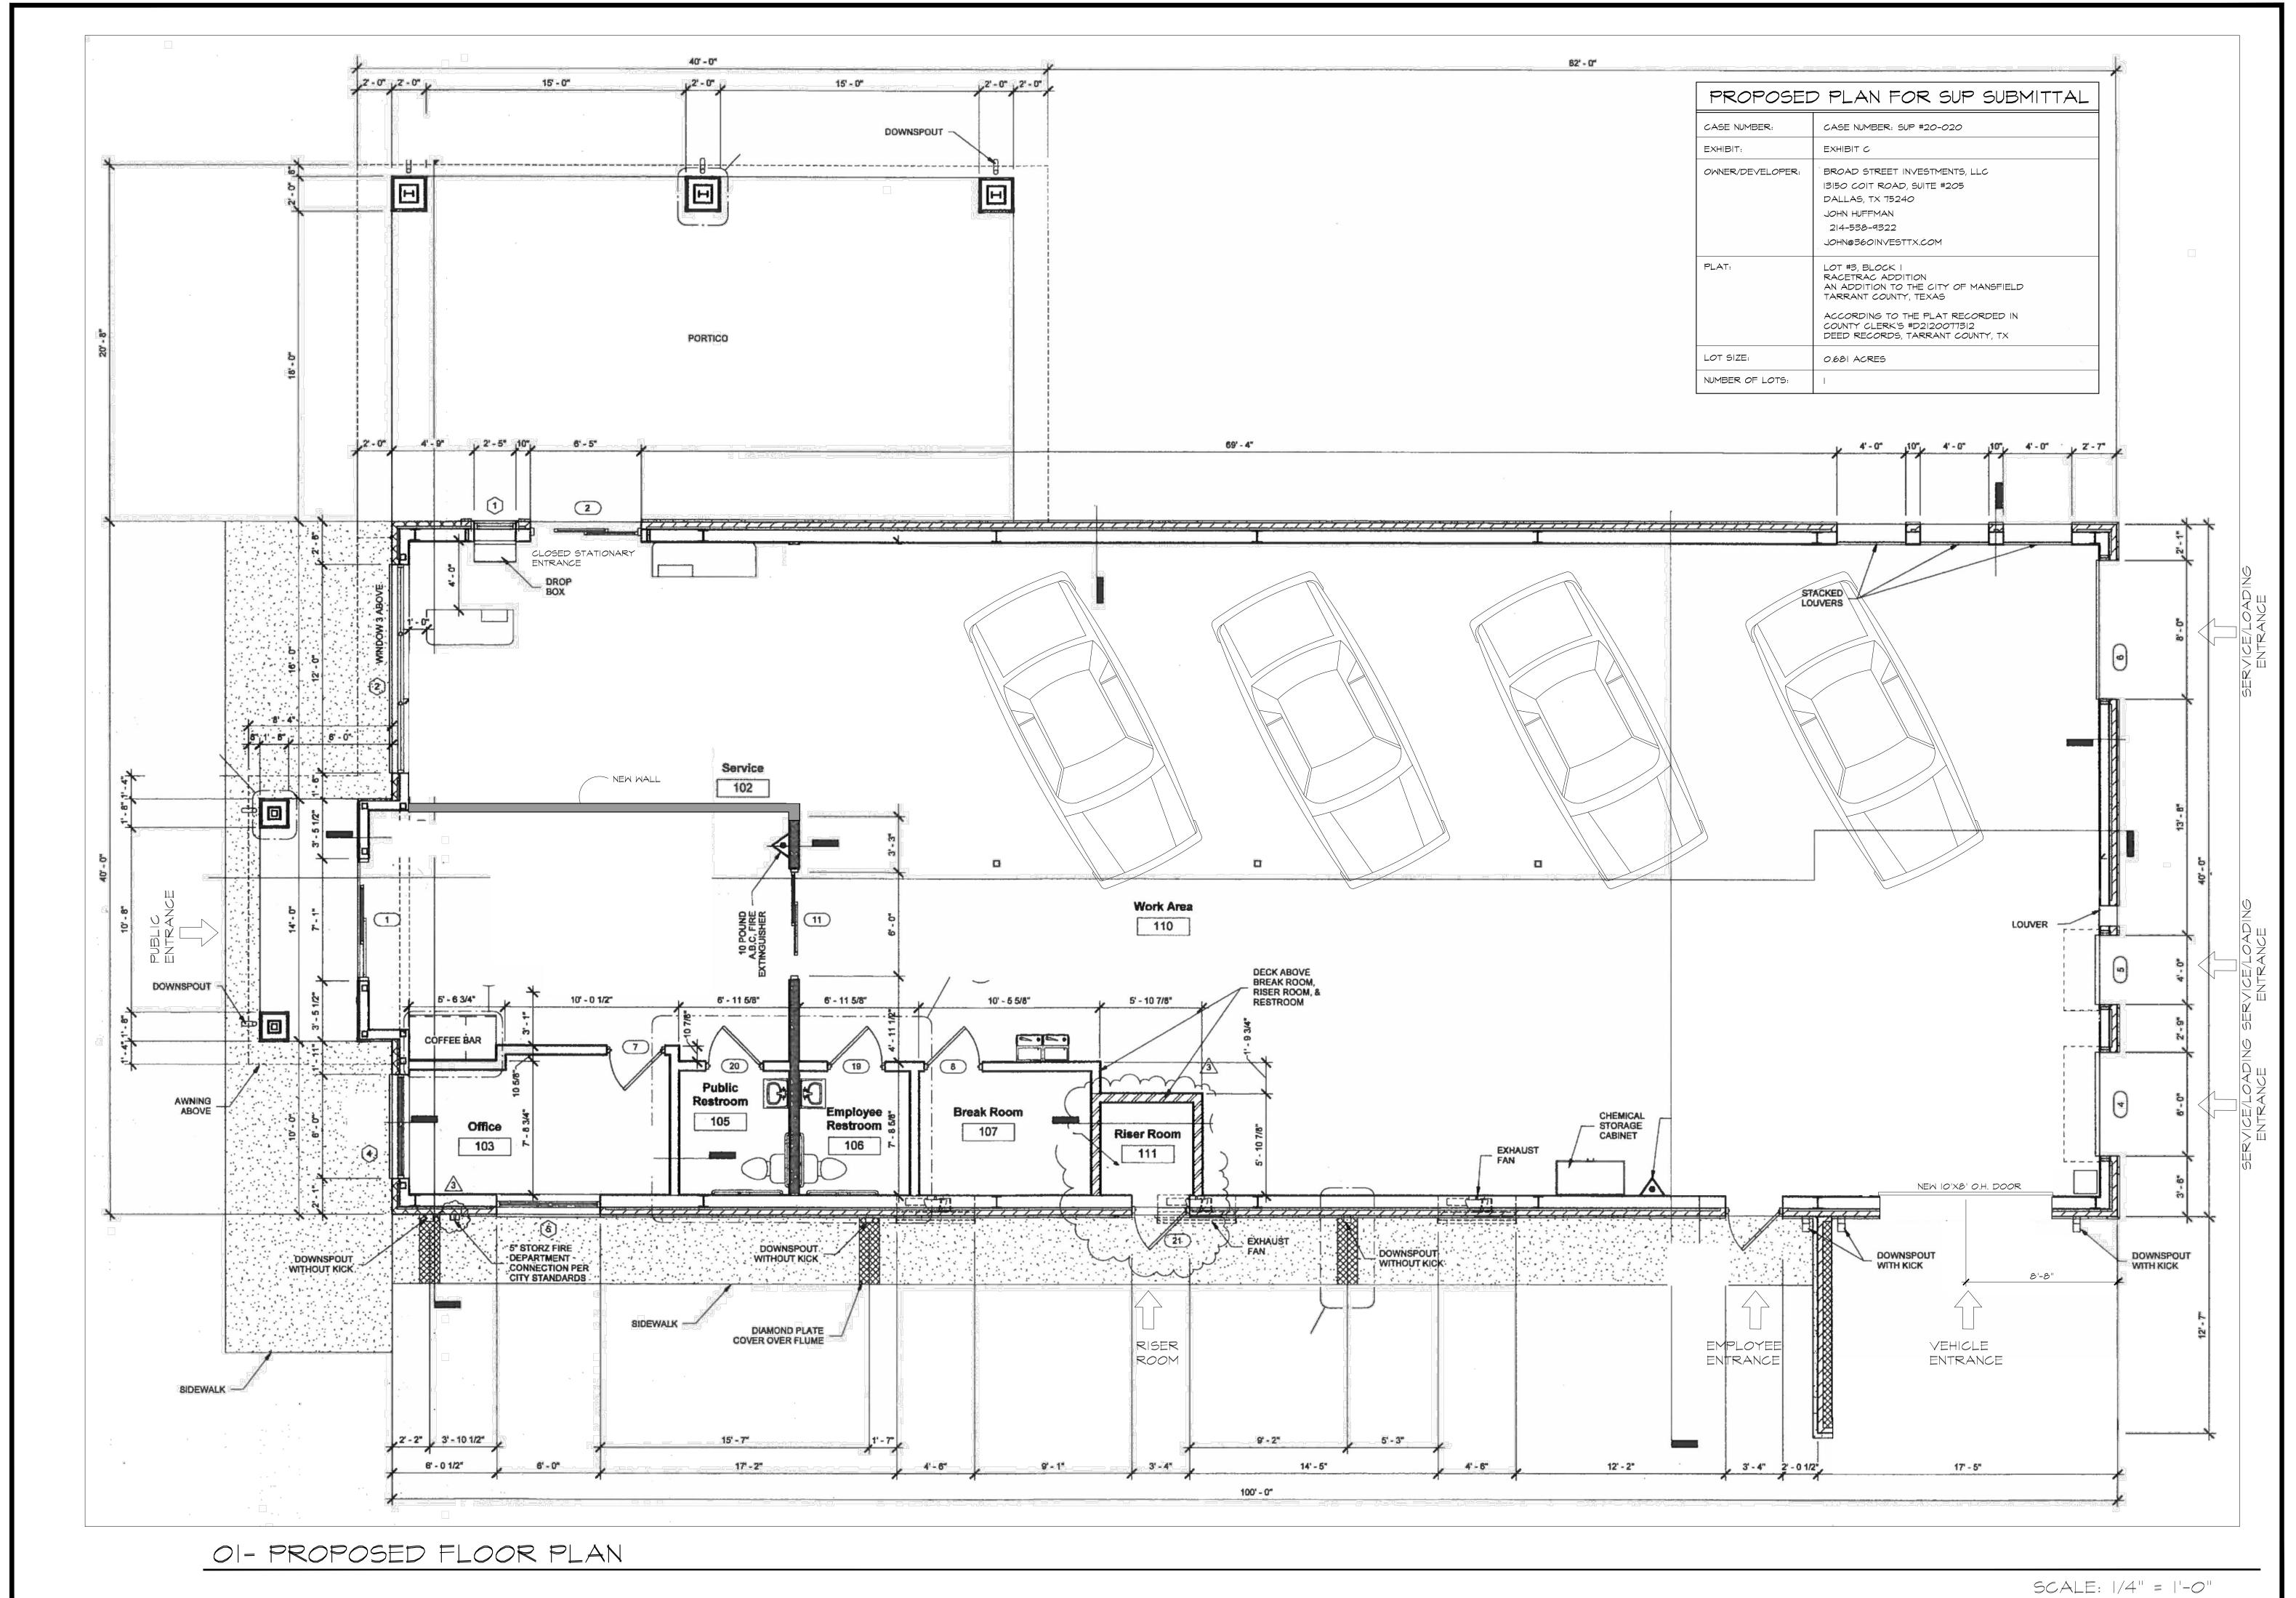

HUFFMAN INDUSTRIES - DETAIL CENTER

3215 EAST BROAD STREET

DATE

REVISIONS

HECTURE DEANNING INTERIORS
ALLAS PKWY. SUITE 2900 DALLAS, TX 972-248-2486 FAX 972-248-1557

| C-1

SHEET | OF 7

SCALE: 1/4" = 1'-0"

HUFFMAN INDUSTRIES - DETAIL CENTER

3215 EAST BROAD STREET

MANSFIELD, TX

REVISIONS

RCHITECTURE BLANNING BY INTERIORS
SO DALLAS PKWY. SUITE 2900 DALLAS, TX 972-248-2486 FAX 972-248-1557

C-2