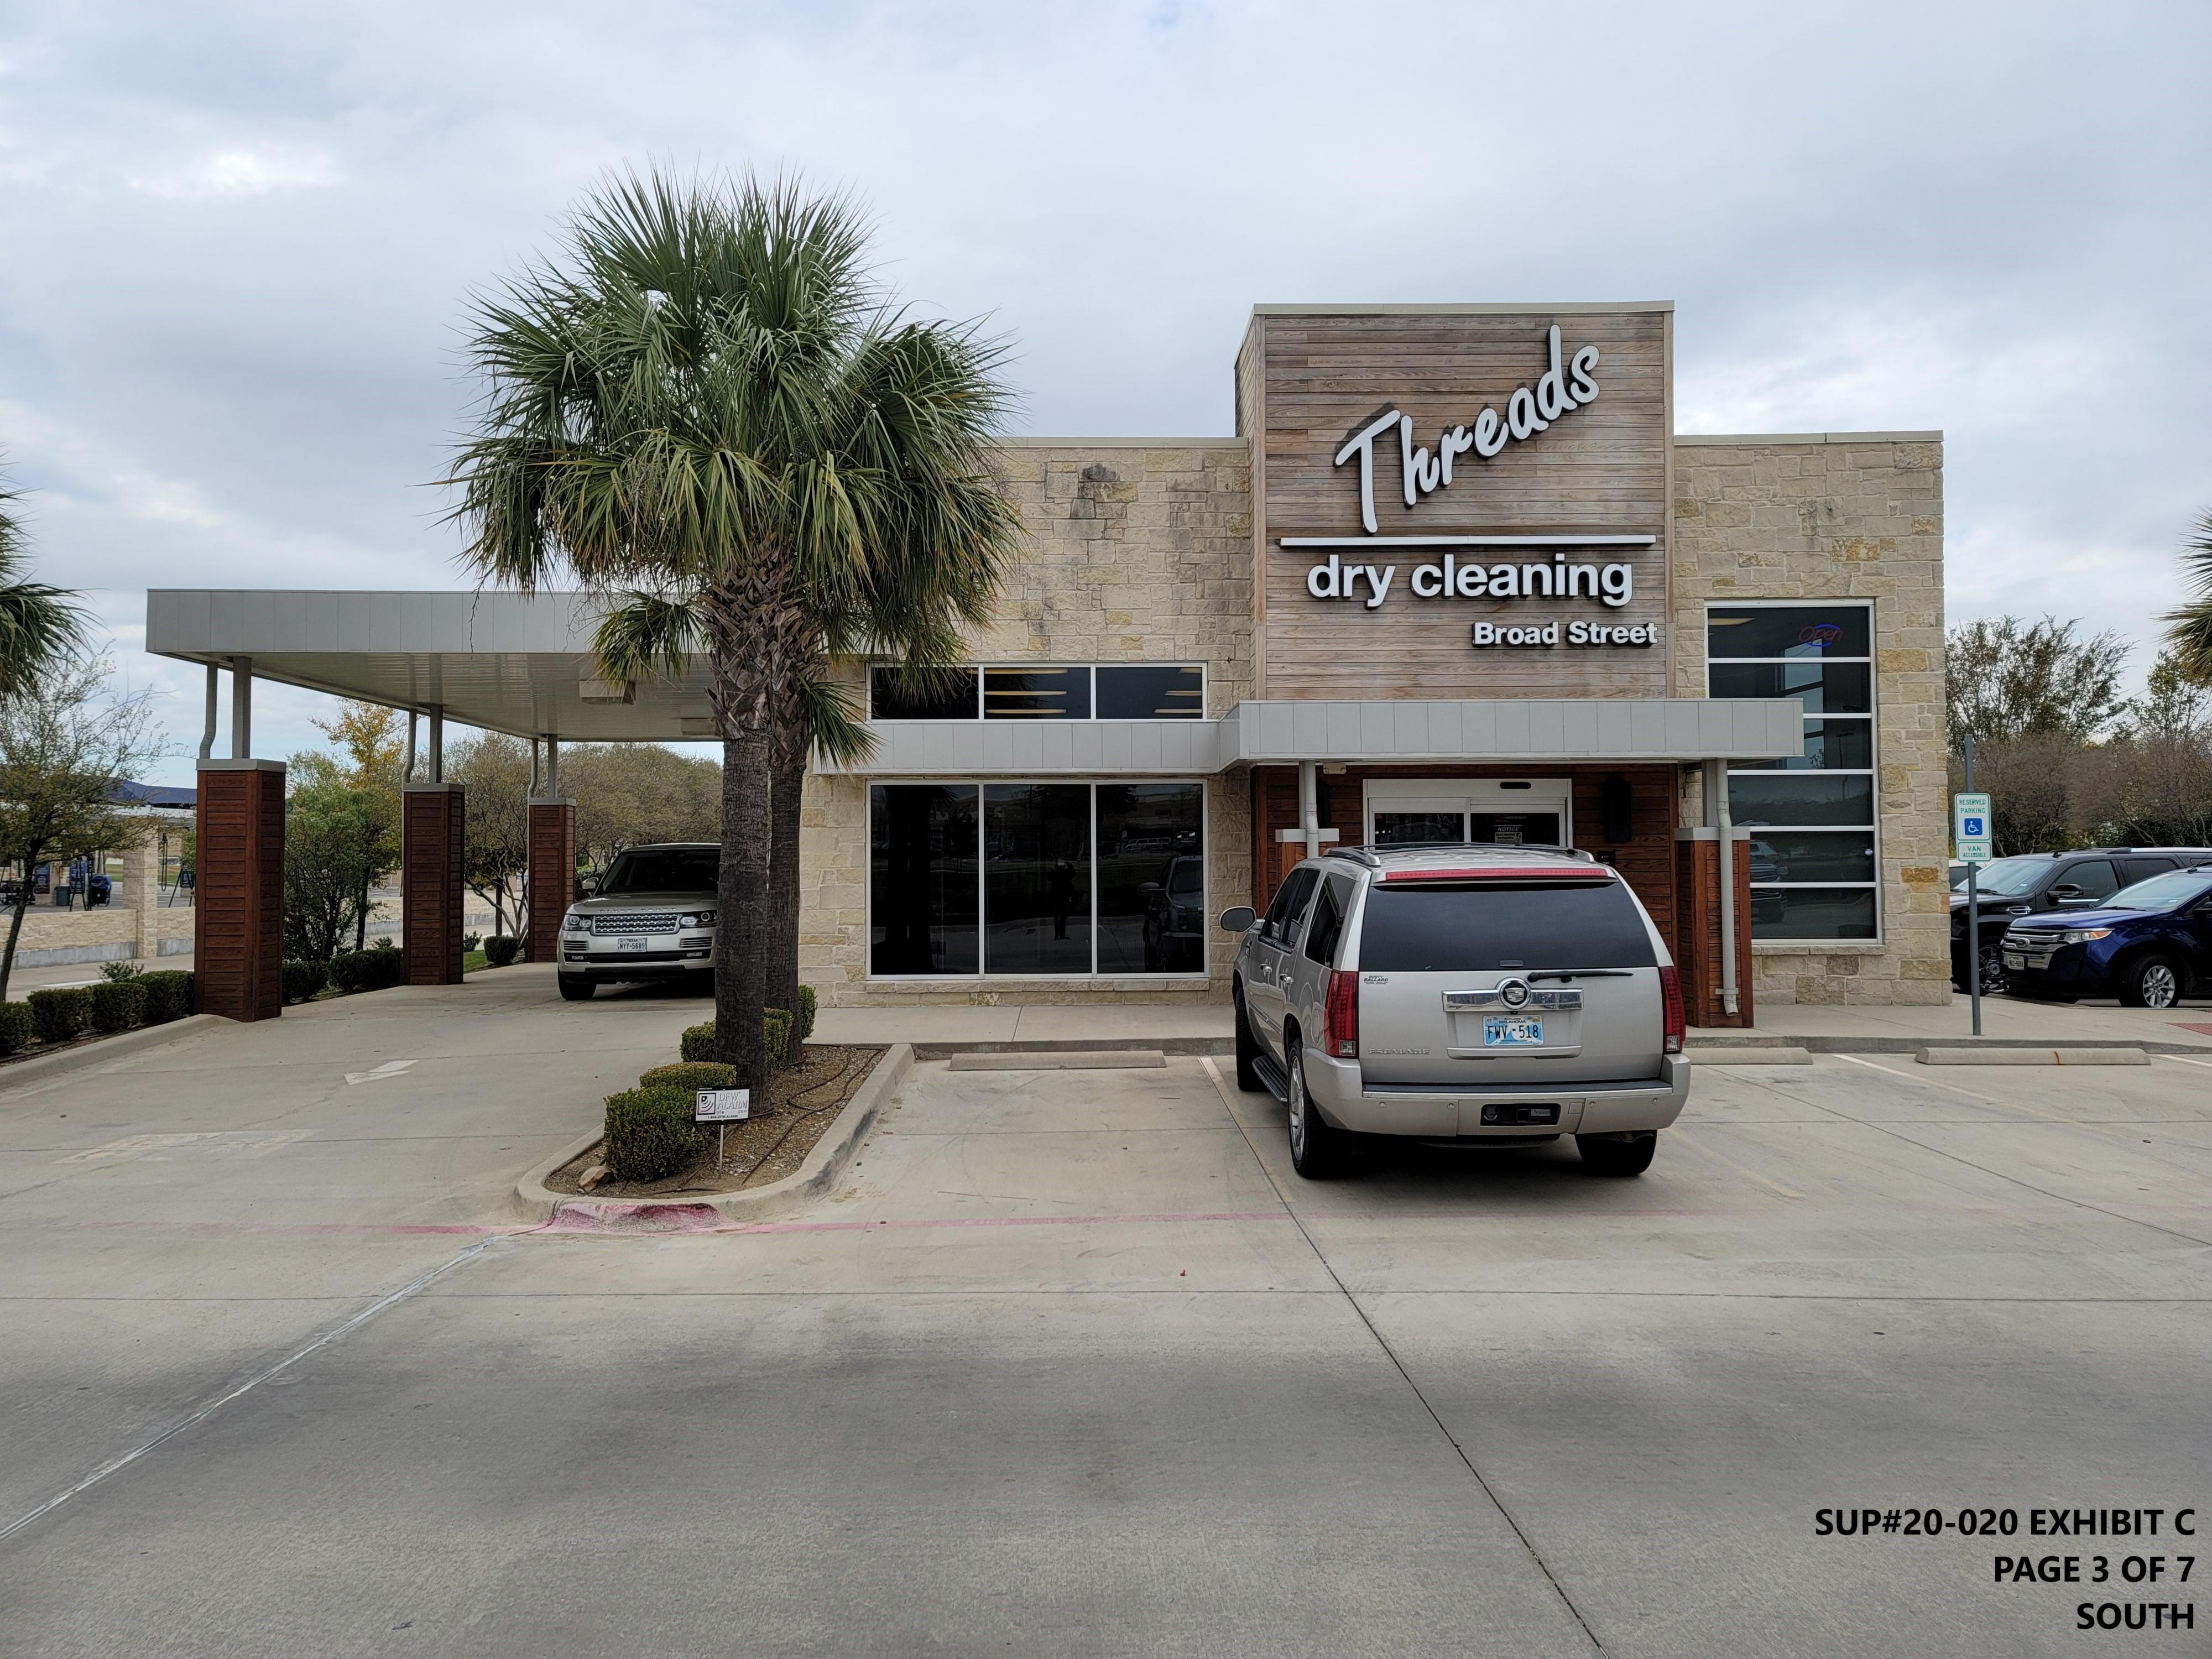

## SUP#20-020 EXHIBIT C MATERIAL PERCENTAGES

|                 | Fenestration % of | Wall Area % of | Masonry % of Net | Brick % of Net | Stone % of Net | Wood % of Net |
|-----------------|-------------------|----------------|------------------|----------------|----------------|---------------|
|                 | Gross Area        | Gross Area     | Wall Area        | Wall Area      | Wall Area      | Wall Area     |
| NorthElevation  | 18.0%             | 82.0%          | 100.0%           | 74.0%          | 16.0%          | 0.0%          |
| South Elevation | 28.0%             | 72.0%          | 66.0%            | 0.0%           | 66.0%          | 33.0%         |
| East Elevation  | 9.0%              | 36.8%          | 100.0%           | 74.0%          | 16.0%          | 0.0%          |
| West Elevation  | 20.0%             | 80.0%          | 100.0%           | 74.0%          | 16.0%          | 0.0%          |
|                 |                   |                |                  |                |                |               |
| TOTAL           | 18.8%             | 67.7%          | 91.5%            | 55.5%          | 28.5%          | 8.3%          |