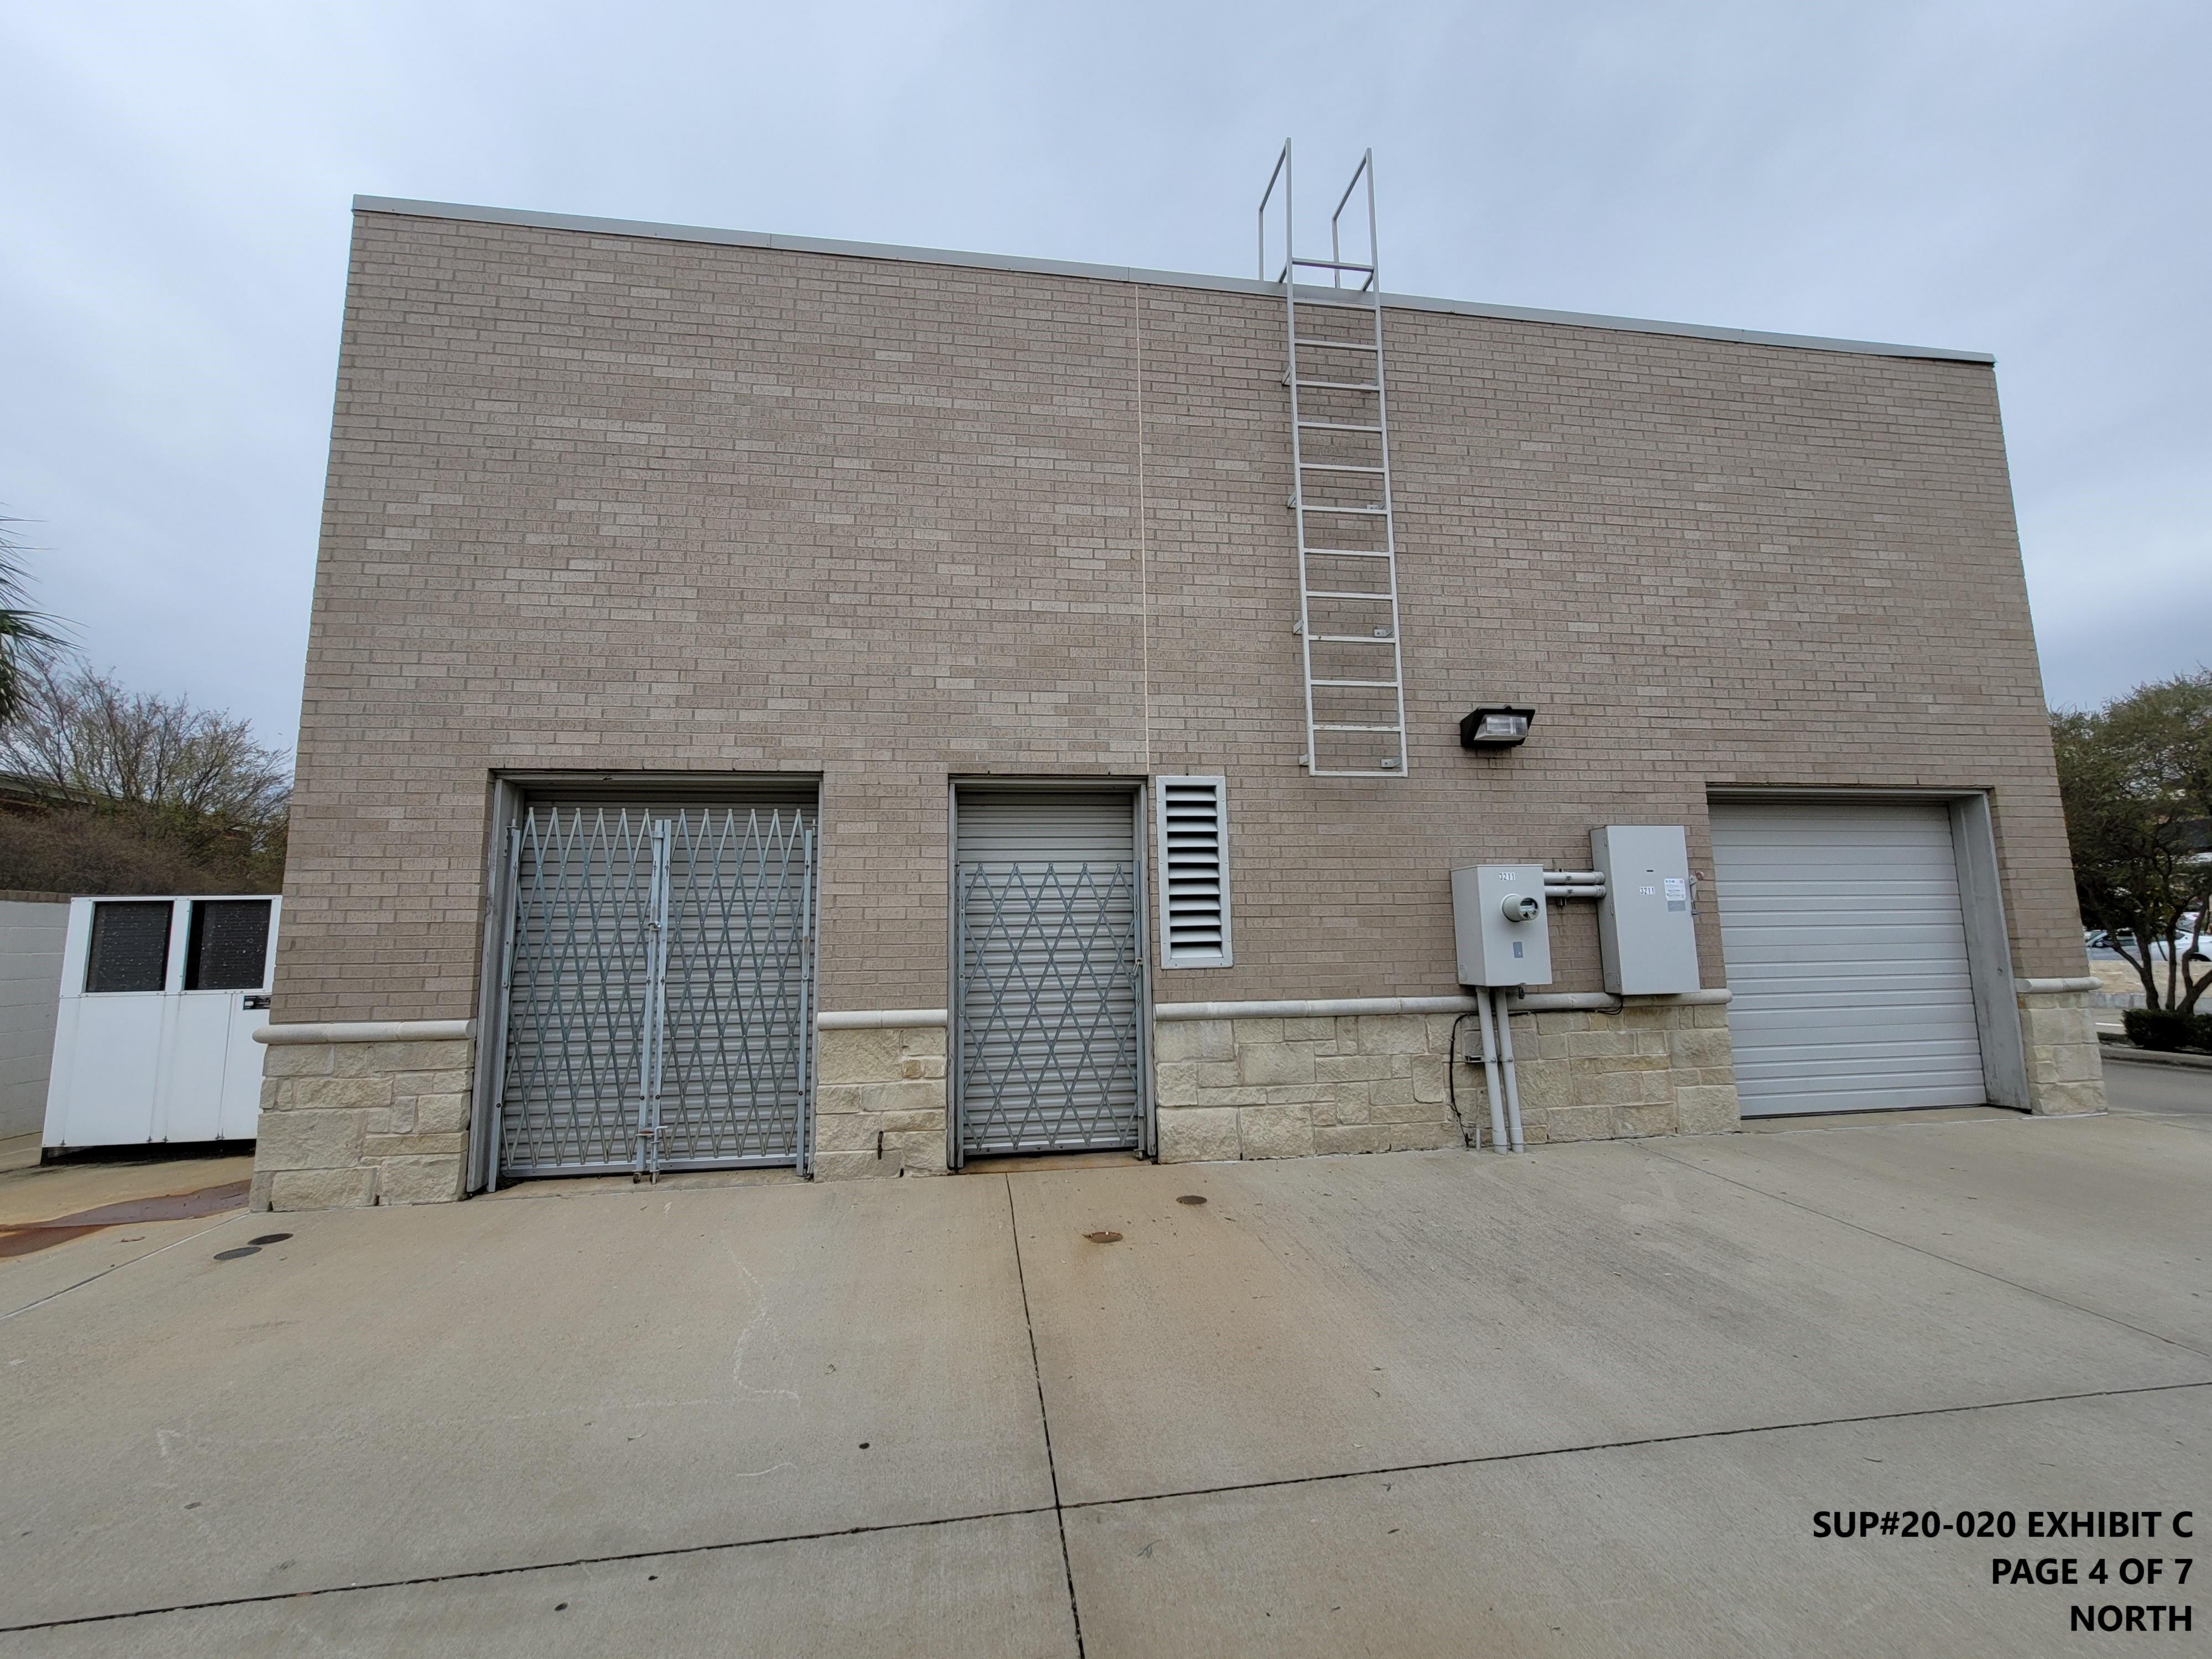

## SUP#20-020 EXHIBIT C MATERIAL PERCENTAGES

|                 | Fenestration % of | Wall Area % of | Masonry % of Net | Brick % of Net | Stone % of Net | Wood % of Net |
|-----------------|-------------------|----------------|------------------|----------------|----------------|---------------|
|                 | Gross Area        | Gross Area     | Wall Area        | Wall Area      | Wall Area      | Wall Area     |
| NorthElevation  | 18.0%             | 82.0%          | 100.0%           | 74.0%          | 16.0%          | 0.0%          |
| South Elevation | 28.0%             | 72.0%          | 66.0%            | 0.0%           | 66.0%          | 33.0%         |
| East Elevation  | 9.0%              | 36.8%          | 100.0%           | 74.0%          | 16.0%          | 0.0%          |
| West Elevation  | 20.0%             | 80.0%          | 100.0%           | 74.0%          | 16.0%          | 0.0%          |
|                 |                   |                |                  |                |                |               |
| TOTAL           | 18.8%             | 67.7%          | 91.5%            | 55.5%          | 28.5%          | 8.3%          |