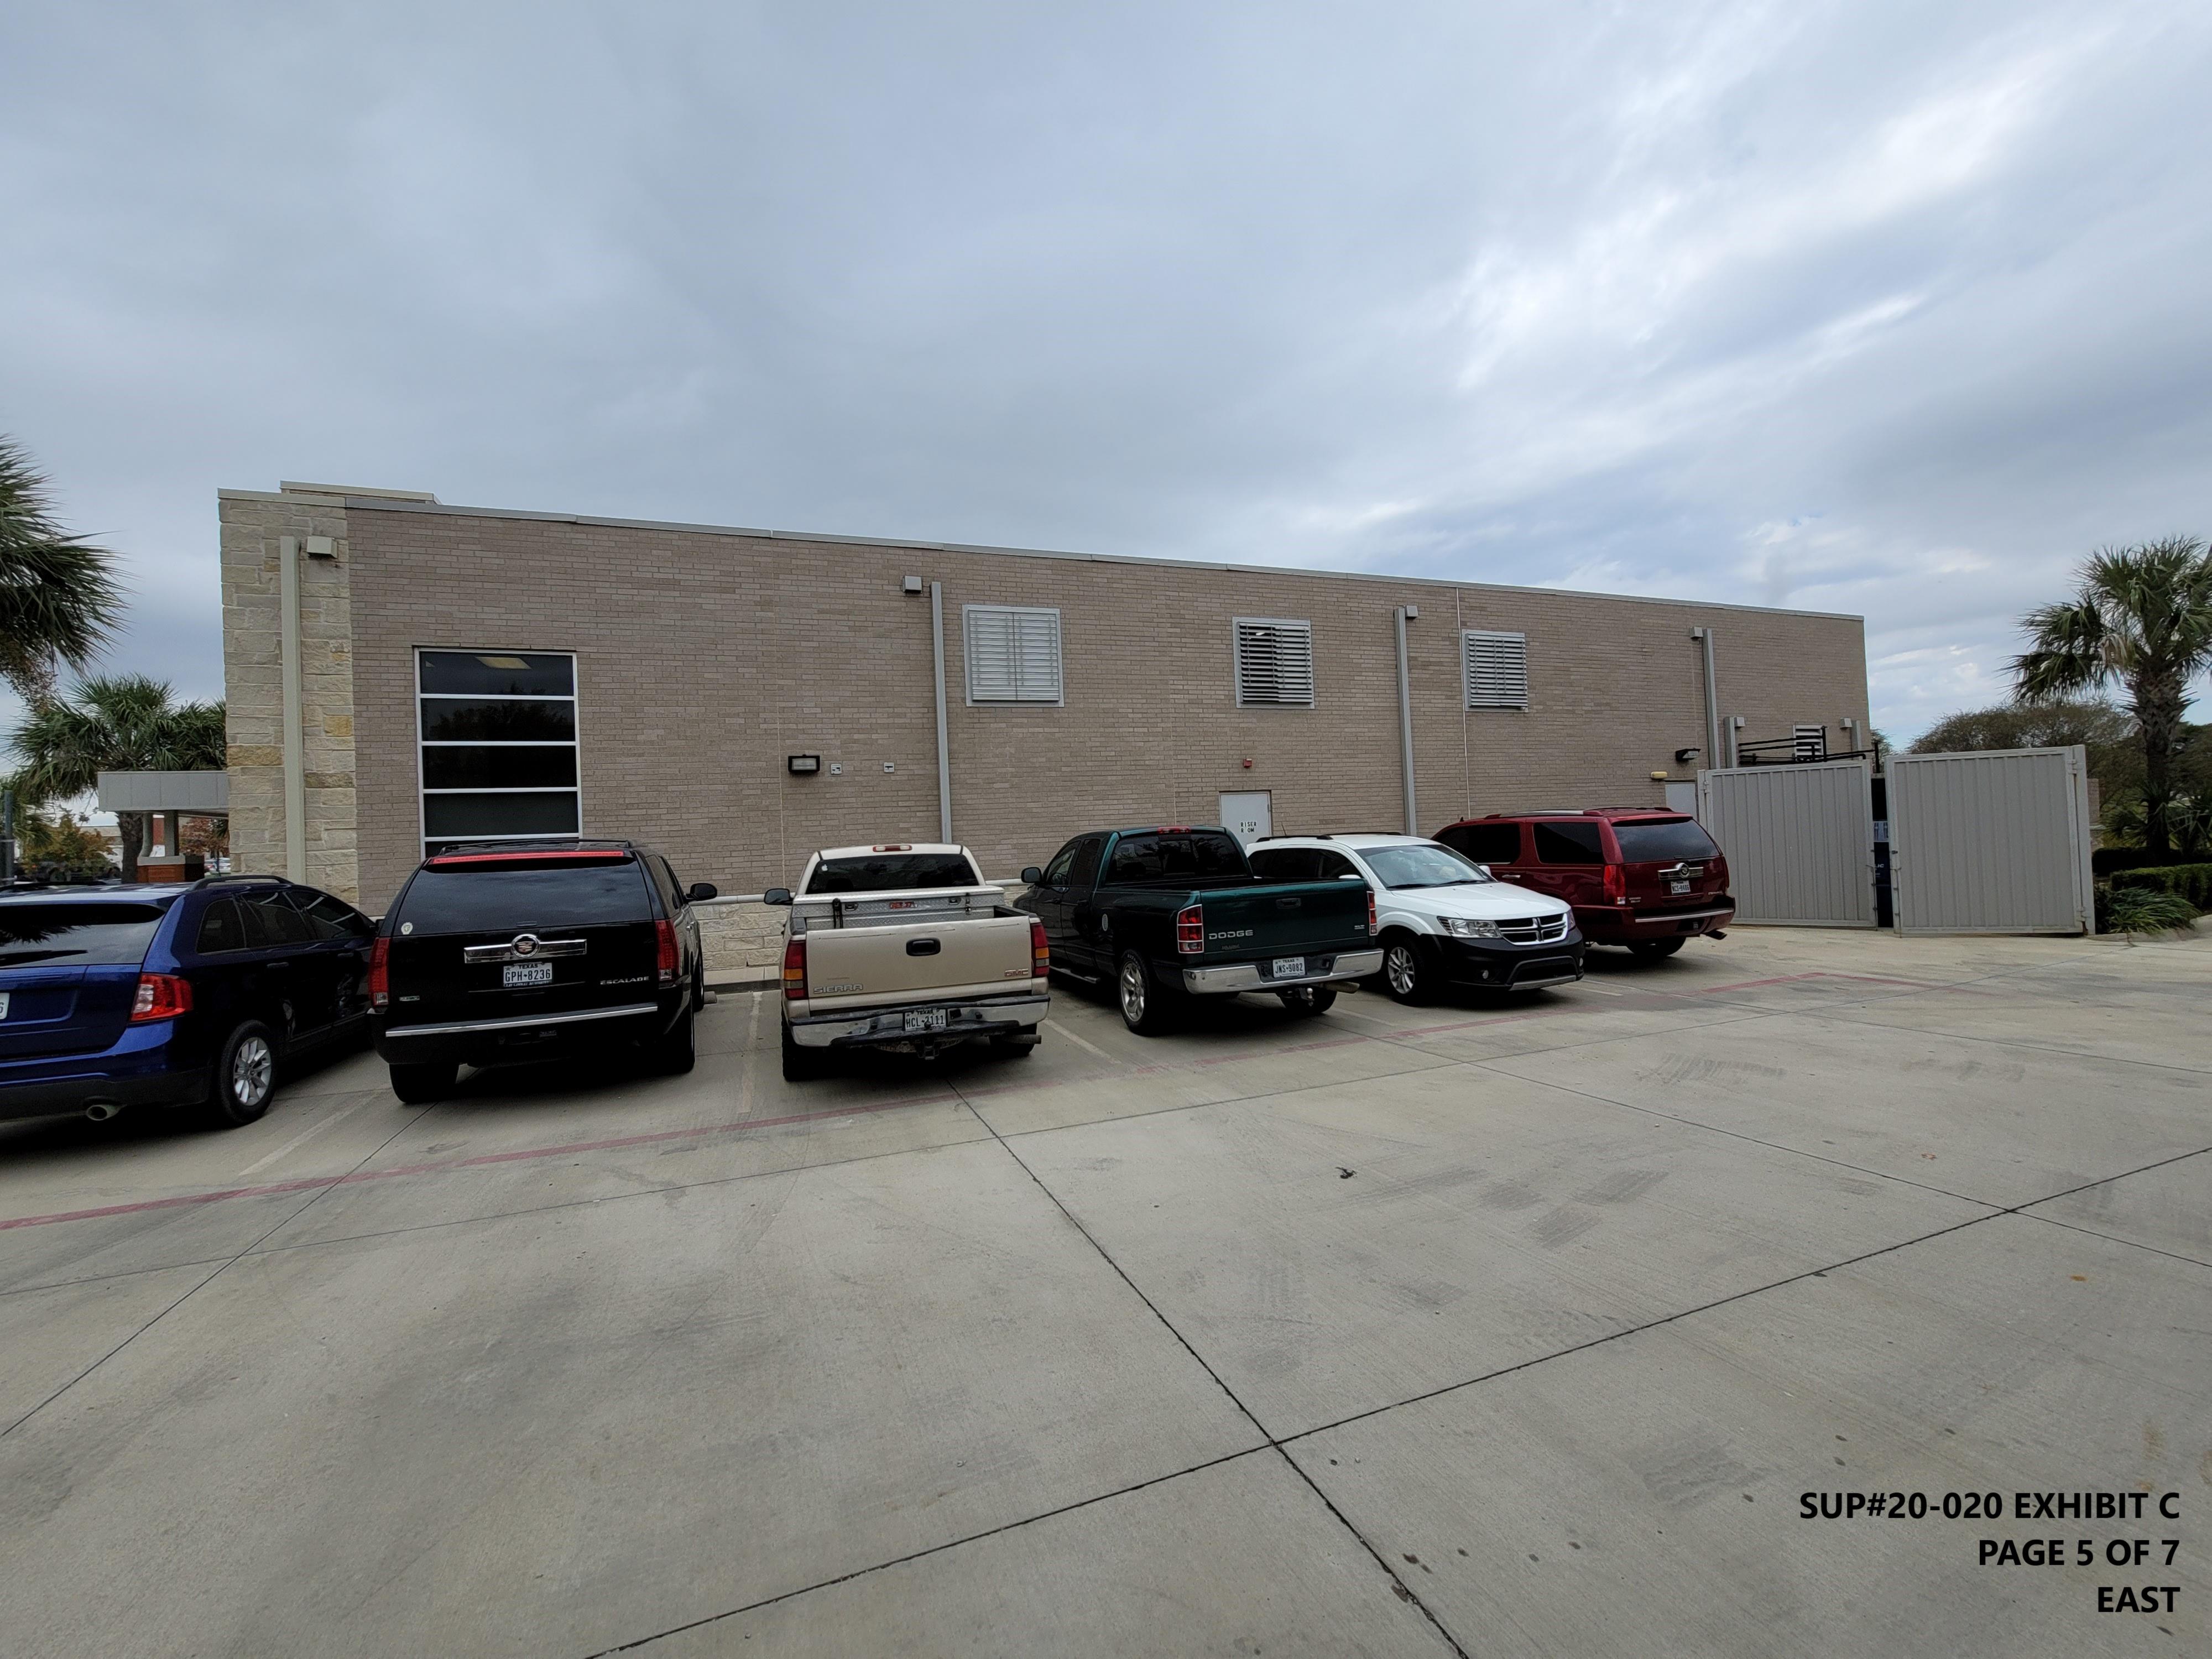

## SUP#20-020 EXHIBIT C MATERIAL PERCENTAGES

|                 | Fenestration % of | Wall Area % of | Masonry % of Net | Brick % of Net | Stone % of Net | Wood % of Net |
|-----------------|-------------------|----------------|------------------|----------------|----------------|---------------|
|                 | Gross Area        | Gross Area     | Wall Area        | Wall Area      | Wall Area      | Wall Area     |
| NorthElevation  | 18.0%             | 82.0%          | 100.0%           | 74.0%          | 16.0%          | 0.0%          |
| South Elevation | 28.0%             | 72.0%          | 66.0%            | 0.0%           | 66.0%          | 33.0%         |
| East Elevation  | 9.0%              | 36.8%          | 100.0%           | 74.0%          | 16.0%          | 0.0%          |
| West Elevation  | 20.0%             | 80.0%          | 100.0%           | 74.0%          | 16.0%          | 0.0%          |
|                 |                   |                |                  |                |                |               |
| TOTAL           | 18.8%             | 67.7%          | 91.5%            | 55.5%          | 28.5%          | 8.3%          |