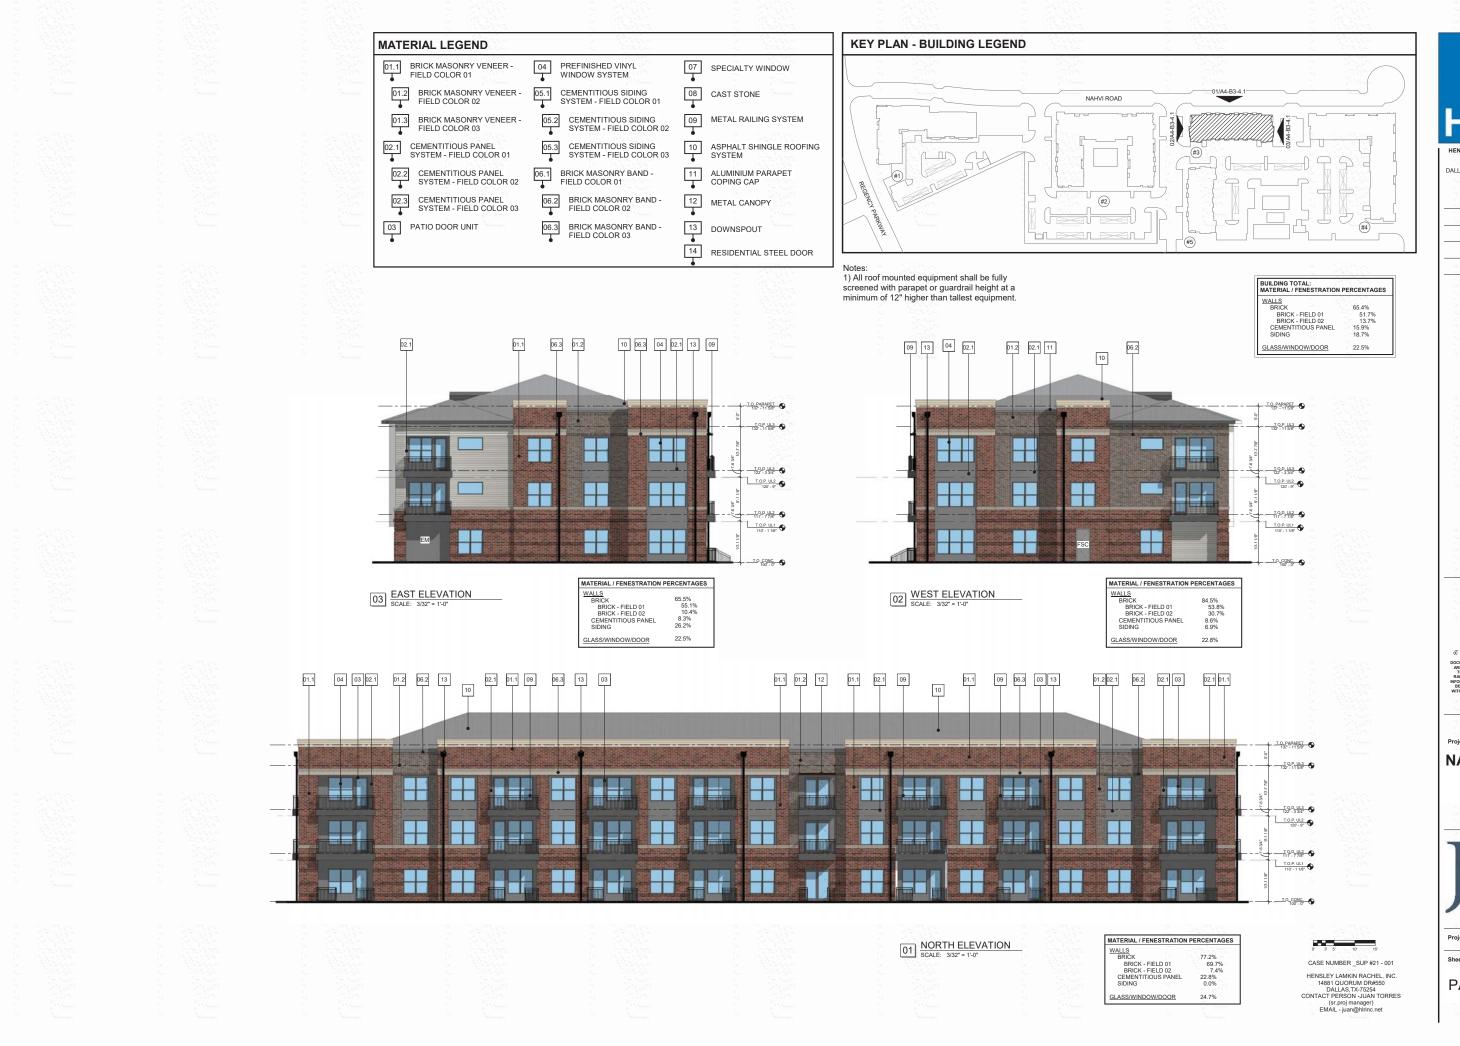

|                                                                                                                                                                                                                   | MATERIAL LEGEND                                                                                                                                                                                                                                                                                                                                                                                                                                                                                            | KEY PLAN - BUILDING LEGEND                                                                 |
|-------------------------------------------------------------------------------------------------------------------------------------------------------------------------------------------------------------------|------------------------------------------------------------------------------------------------------------------------------------------------------------------------------------------------------------------------------------------------------------------------------------------------------------------------------------------------------------------------------------------------------------------------------------------------------------------------------------------------------------|--------------------------------------------------------------------------------------------|
|                                                                                                                                                                                                                   | 01.1 BRICK MASONRY VENEER -<br>FIELD COLOR 01 04 PREFINISHED VINYL<br>WINDOW SYSTEM 07 SPECIALTY WINDOW   01.2 BRICK MASONRY VENEER -<br>FIELD COLOR 02 05.1 CEMENTITIOUS SIDING<br>SYSTEM - FIELD COLOR 01 08 CAST STONE   01.3 BRICK MASONRY VENEER -<br>FIELD COLOR 03 05.2 CEMENTITIOUS SIDING<br>SYSTEM - FIELD COLOR 02 09 METAL RAILING SYSTEM                                                                                                                                                      | 01/A4-B1-5.1<br>NAHVI ROAD                                                                 |
| BUILDING TOTAL:<br>MATERIAL / FENESTRATION PERCENTAGES   WALLS 74.6%   BRICK - FIELD 01 58.6%   BRICK - FIELD 02 11.2%   BRICK - FIELD 03 4.8%   CEMENTITIOUS PANEL 19.1%   SIDING 6.3%   GLASS/WINDOW/DOOR 26.8% | 02.1 CEMENTITIOUS PANEL<br>SYSTEM - FIELD COLOR 01 05.3 CEMENTITIOUS SIDING<br>SYSTEM - FIELD COLOR 03 10 ASPHALT SHINGLE ROOFING<br>SYSTEM   02.2 CEMENTITIOUS PANEL<br>SYSTEM - FIELD COLOR 02 06.1 BRICK MASONRY BAND -<br>FIELD COLOR 01 11 ALUMINIUM PARAPET<br>COPING CAP   02.3 CEMENTITIOUS PANEL<br>SYSTEM - FIELD COLOR 03 06.2 BRICK MASONRY BAND -<br>FIELD COLOR 02 12 METAL CANOPY   03 PATIO DOOR UNIT 06.3 BRICK MASONRY BAND -<br>FIELD COLOR 03 13 DOWNSPOUT   14 RESIDENTIAL STEEL DOOR |                                                                                            |
|                                                                                                                                                                                                                   |                                                                                                                                                                                                                                                                                                                                                                                                                                                                                                            |                                                                                            |
|                                                                                                                                                                                                                   | p1.3 p6.3 04 p2.1 12 p1.2 p6.<br>10 10                                                                                                                                                                                                                                                                                                                                                                                                                                                                     | 2 p1.1 13 p6.3 p2.1 03 09 04 p2.1 p6.2 p6.2 12                                             |
|                                                                                                                                                                                                                   |                                                                                                                                                                                                                                                                                                                                                                                                                                                                                                            |                                                                                            |
|                                                                                                                                                                                                                   |                                                                                                                                                                                                                                                                                                                                                                                                                                                                                                            |                                                                                            |
|                                                                                                                                                                                                                   |                                                                                                                                                                                                                                                                                                                                                                                                                                                                                                            |                                                                                            |
|                                                                                                                                                                                                                   | 02 WEST ELEVATION<br>SCALE: 3/32" = 1'-0"                                                                                                                                                                                                                                                                                                                                                                                                                                                                  | MATERIAL / F<br>WALLS<br>BRICK<br>BRICK<br>BRICK<br>BRICK<br>BRICK<br>CEMENTI<br>GLASSWINT |
|                                                                                                                                                                                                                   |                                                                                                                                                                                                                                                                                                                                                                                                                                                                                                            |                                                                                            |
|                                                                                                                                                                                                                   |                                                                                                                                                                                                                                                                                                                                                                                                                                                                                                            |                                                                                            |
|                                                                                                                                                                                                                   |                                                                                                                                                                                                                                                                                                                                                                                                                                                                                                            |                                                                                            |
|                                                                                                                                                                                                                   | 01 NORTH ELEVATION<br>SCALE: 3/32*= 1-0*                                                                                                                                                                                                                                                                                                                                                                                                                                                                   | MATERIAL / F<br>WALLS<br>BRICK<br>BRICK<br>BRICK<br>CEMENTI                                |
|                                                                                                                                                                                                                   |                                                                                                                                                                                                                                                                                                                                                                                                                                                                                                            | GLASSWINE                                                                                  |