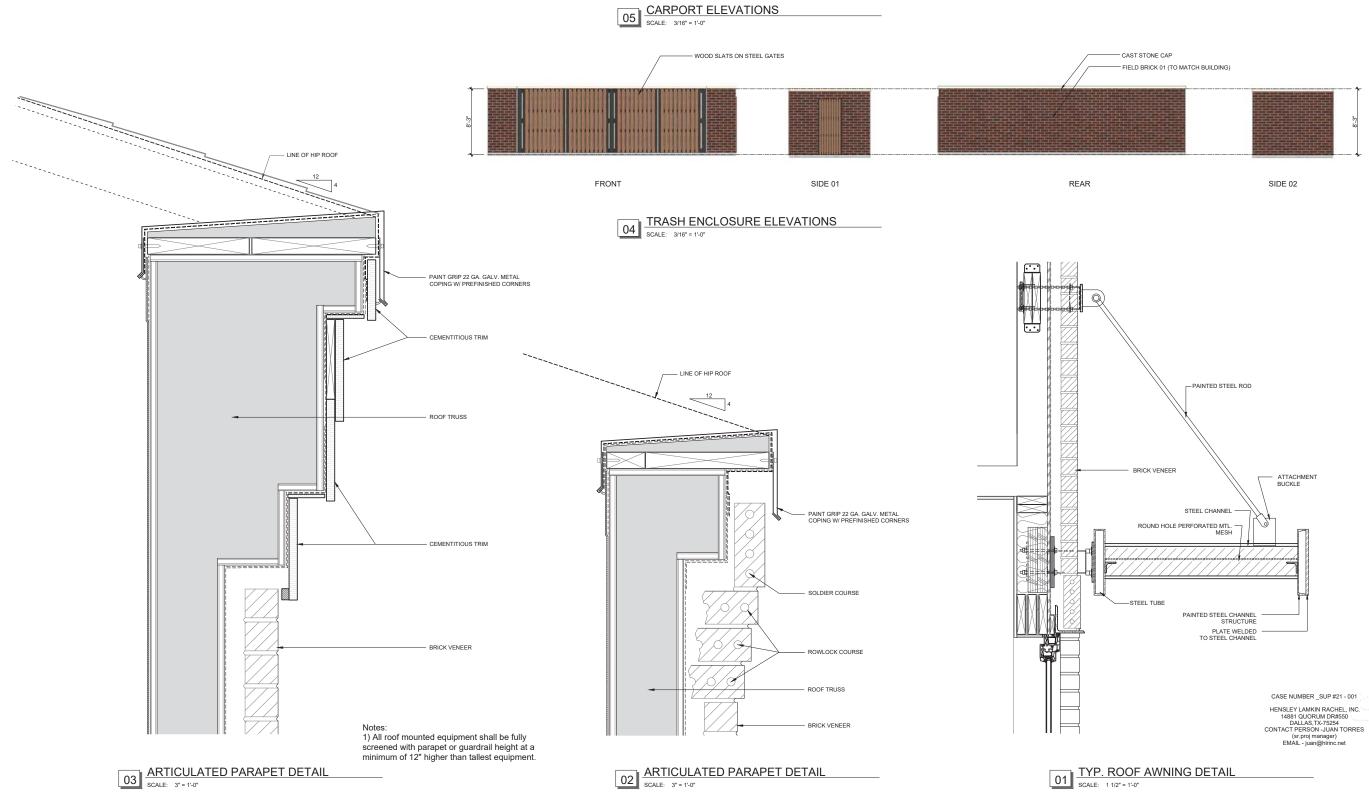

|
|                                                                                                                                                                                                                                                                                                     |
|                                                                                                                                                                                                                                                                                                     |



METAL ROOF ON PAINTED STEEL FRAME





BRUCE W. RACHEL, AIA TX LICENSE NO. 14373 PRELIMINARY DRAWING FOR GOVERNMENTAL REVIEW NOT FOR CONSTRUCTION C 2021 HENSLEY LAMKIN RACHEL, IN Project Title: **NAHVI ROAD** EXHIBIT C Mansfield ,Tx Project #FAP2020-049 Project ID: 20410 Sheet No. PAGE 13 OF 15

HENSLEY LAMKIN RACHEL, INC DALLAS . HOUSTON . SEATTLE WWW.HLRINC.NET PH: 972.726.9400 Revisions

n



CONCEPT RENDER - BLDG 1 - INTERSECTION OF ROBERT ROAD AND RECENCY PARKWAY

CASE NUMBER \_SUP #21 - 001

HENSLEY LAMKIN RACHEL, INC. 14881 QUORUM DR#550 DALLAS,TX-75254 CONTACT PERSON -JUAN TORRES (SE PROI MORGE) (sr.proj manager) EMAIL - juan@hlrinc.net



HENSLEY LAMKIN RACHEL, INC.

DALLAS . HOUSTON . SEATTLE WWW.HLRINC.NET

PH: 972.726.9400

Revisions

## BRUCE W. RACHEL, AIA

TX LICENCE NO. 14373 PRELIMINARY DRAWING NOT FOR CONS