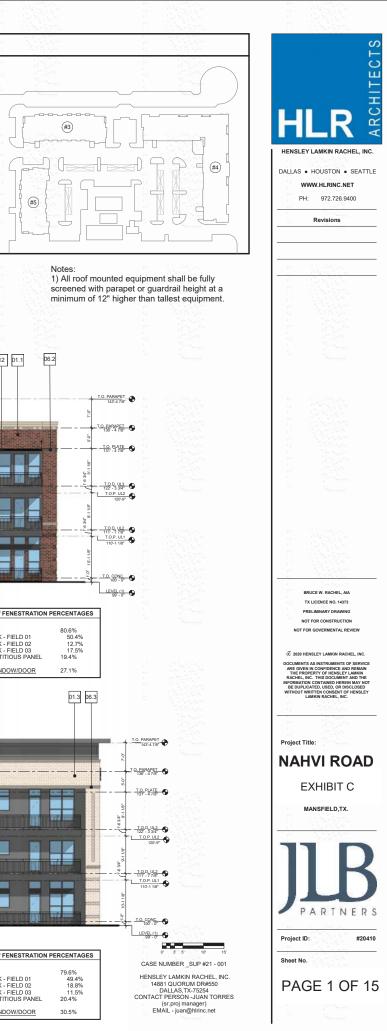

|                                                                                                                                                                                                                   | MATERIAL LEGEND                                                                                                                                                                                                                                                                                                                                                                                                                                                                                            | KEY PLAN - BUILDING LEGEND                                                                 |
|-------------------------------------------------------------------------------------------------------------------------------------------------------------------------------------------------------------------|------------------------------------------------------------------------------------------------------------------------------------------------------------------------------------------------------------------------------------------------------------------------------------------------------------------------------------------------------------------------------------------------------------------------------------------------------------------------------------------------------------|--------------------------------------------------------------------------------------------|
|                                                                                                                                                                                                                   | 01.1 BRICK MASONRY VENEER -<br>FIELD COLOR 01 04 PREFINISHED VINYL<br>WINDOW SYSTEM 07 SPECIALTY WINDOW   01.2 BRICK MASONRY VENEER -<br>FIELD COLOR 02 05.1 CEMENTITIOUS SIDING<br>SYSTEM - FIELD COLOR 01 08 CAST STONE   01.3 BRICK MASONRY VENEER -<br>FIELD COLOR 03 05.2 CEMENTITIOUS SIDING<br>SYSTEM - FIELD COLOR 02 09 METAL RAILING SYSTEM                                                                                                                                                      | 01/A4-B1-5.1<br>NAHVI ROAD                                                                 |
| BUILDING TOTAL:<br>MATERIAL / FENESTRATION PERCENTAGES   WALLS 74.6%   BRICK - FIELD 01 58.6%   BRICK - FIELD 02 11.2%   BRICK - FIELD 03 4.8%   CEMENTITIOUS PANEL 19.1%   SIDING 6.3%   GLASS/WINDOW/DOOR 26.8% | 02.1 CEMENTITIOUS PANEL<br>SYSTEM - FIELD COLOR 01 05.3 CEMENTITIOUS SIDING<br>SYSTEM - FIELD COLOR 03 10 ASPHALT SHINGLE ROOFING<br>SYSTEM   02.2 CEMENTITIOUS PANEL<br>SYSTEM - FIELD COLOR 02 06.1 BRICK MASONRY BAND -<br>FIELD COLOR 01 11 ALUMINIUM PARAPET<br>COPING CAP   02.3 CEMENTITIOUS PANEL<br>SYSTEM - FIELD COLOR 03 06.2 BRICK MASONRY BAND -<br>FIELD COLOR 02 12 METAL CANOPY   03 PATIO DOOR UNIT 06.3 BRICK MASONRY BAND -<br>FIELD COLOR 03 13 DOWNSPOUT   14 RESIDENTIAL STEEL DOOR |                                                                                            |
|                                                                                                                                                                                                                   |                                                                                                                                                                                                                                                                                                                                                                                                                                                                                                            |                                                                                            |
|                                                                                                                                                                                                                   | p1.3 p6.3 04 p2.1 12 p1.2 p6.<br>10 10                                                                                                                                                                                                                                                                                                                                                                                                                                                                     | 2 p1.1 13 p6.3 p2.1 03 09 04 p2.1 p6.2 p6.2 12                                             |
|                                                                                                                                                                                                                   |                                                                                                                                                                                                                                                                                                                                                                                                                                                                                                            |                                                                                            |
|                                                                                                                                                                                                                   |                                                                                                                                                                                                                                                                                                                                                                                                                                                                                                            |                                                                                            |
|                                                                                                                                                                                                                   |                                                                                                                                                                                                                                                                                                                                                                                                                                                                                                            |                                                                                            |
|                                                                                                                                                                                                                   | 02 WEST ELEVATION<br>SCALE: 3/32" = 1'-0"                                                                                                                                                                                                                                                                                                                                                                                                                                                                  | MATERIAL / F<br>WALLS<br>BRICK<br>BRICK<br>BRICK<br>BRICK<br>BRICK<br>CEMENTI<br>GLASSWINT |
|                                                                                                                                                                                                                   |                                                                                                                                                                                                                                                                                                                                                                                                                                                                                                            |                                                                                            |
|                                                                                                                                                                                                                   |                                                                                                                                                                                                                                                                                                                                                                                                                                                                                                            |                                                                                            |
|                                                                                                                                                                                                                   |                                                                                                                                                                                                                                                                                                                                                                                                                                                                                                            |                                                                                            |
|                                                                                                                                                                                                                   | 01 NORTH ELEVATION<br>SCALE: 3/32*= 1-0*                                                                                                                                                                                                                                                                                                                                                                                                                                                                   | MATERIAL / F<br>WALLS<br>BRICK<br>BRICK<br>BRICK<br>CEMENTI                                |
|                                                                                                                                                                                                                   |                                                                                                                                                                                                                                                                                                                                                                                                                                                                                                            | GLASSWINE                                                                                  |