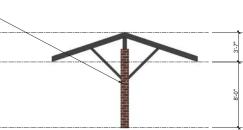

METAL ROOF ON PAINTED STEEL FRAME

BRUCE W. RACHEL, AIA TX LICENSE NO. 14373 PRELIMINARY DRAWING FOR GOVERNMENTAL REVIEW NOT FOR CONSTRUCTION C 2021 HENSLEY LAMKIN RACHEL, IN Project Title: **NAHVI ROAD** EXHIBIT C Mansfield ,Tx Project #FAP2020-049 Project ID: 20410 Sheet No. PAGE 13 OF 15