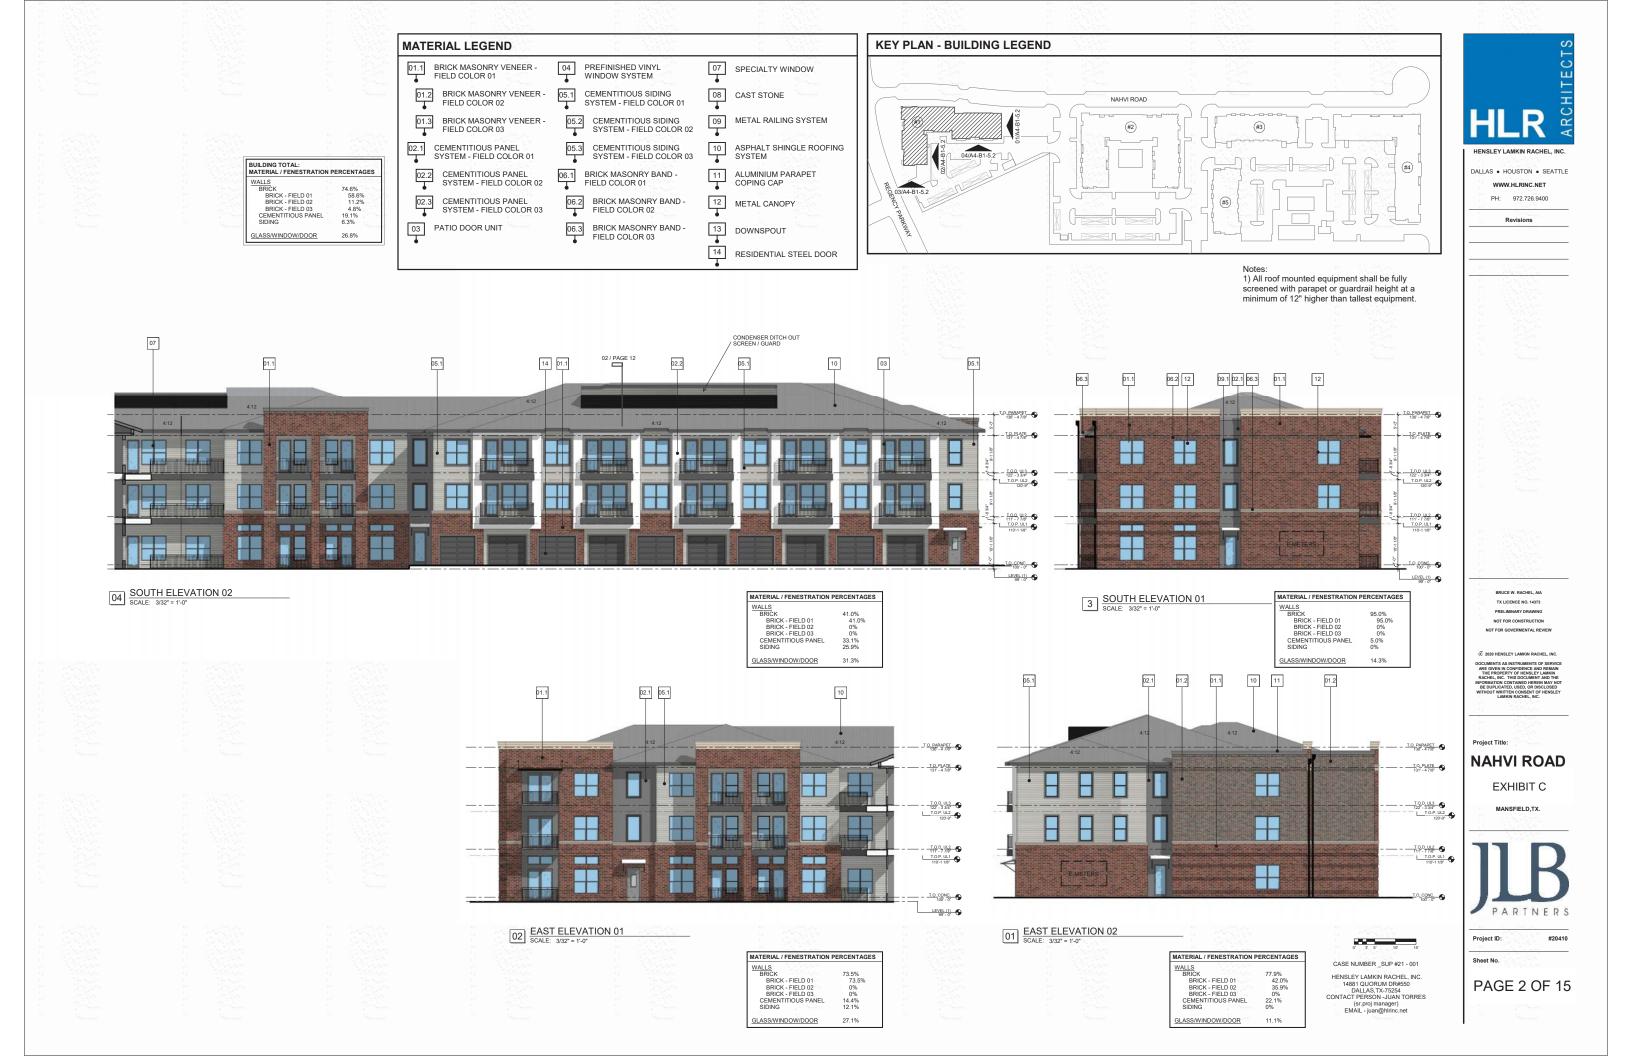

|                                                                                                                                                                                                                   | MATERIAL LEGEND                                                                                                                                                                                                                                                                                                                                                                                                                                                                                            | KEY PLAN - BUILDING LEGEND                                                                 |
|-------------------------------------------------------------------------------------------------------------------------------------------------------------------------------------------------------------------|------------------------------------------------------------------------------------------------------------------------------------------------------------------------------------------------------------------------------------------------------------------------------------------------------------------------------------------------------------------------------------------------------------------------------------------------------------------------------------------------------------|--------------------------------------------------------------------------------------------|
|                                                                                                                                                                                                                   | 01.1 BRICK MASONRY VENEER -<br>FIELD COLOR 01 04 PREFINISHED VINYL<br>WINDOW SYSTEM 07 SPECIALTY WINDOW   01.2 BRICK MASONRY VENEER -<br>FIELD COLOR 02 05.1 CEMENTITIOUS SIDING<br>SYSTEM - FIELD COLOR 01 08 CAST STONE   01.3 BRICK MASONRY VENEER -<br>FIELD COLOR 03 05.2 CEMENTITIOUS SIDING<br>SYSTEM - FIELD COLOR 02 09 METAL RAILING SYSTEM                                                                                                                                                      | 01/A4-B1-5.1<br>NAHVI ROAD                                                                 |
| BUILDING TOTAL:<br>MATERIAL / FENESTRATION PERCENTAGES   WALLS 74.6%   BRICK - FIELD 01 58.6%   BRICK - FIELD 02 11.2%   BRICK - FIELD 03 4.8%   CEMENTITIOUS PANEL 19.1%   SIDING 6.3%   GLASS/WINDOW/DOOR 26.8% | 02.1 CEMENTITIOUS PANEL<br>SYSTEM - FIELD COLOR 01 05.3 CEMENTITIOUS SIDING<br>SYSTEM - FIELD COLOR 03 10 ASPHALT SHINGLE ROOFING<br>SYSTEM   02.2 CEMENTITIOUS PANEL<br>SYSTEM - FIELD COLOR 02 06.1 BRICK MASONRY BAND -<br>FIELD COLOR 01 11 ALUMINIUM PARAPET<br>COPING CAP   02.3 CEMENTITIOUS PANEL<br>SYSTEM - FIELD COLOR 03 06.2 BRICK MASONRY BAND -<br>FIELD COLOR 02 12 METAL CANOPY   03 PATIO DOOR UNIT 06.3 BRICK MASONRY BAND -<br>FIELD COLOR 03 13 DOWNSPOUT   14 RESIDENTIAL STEEL DOOR |                                                                                            |
|                                                                                                                                                                                                                   |                                                                                                                                                                                                                                                                                                                                                                                                                                                                                                            |                                                                                            |
|                                                                                                                                                                                                                   | p1.3 p6.3 04 p2.1 12 p1.2 p6.<br>10 10                                                                                                                                                                                                                                                                                                                                                                                                                                                                     | 2 p1.1 13 p6.3 p2.1 03 09 04 p2.1 p6.2 p6.2 12                                             |
|                                                                                                                                                                                                                   |                                                                                                                                                                                                                                                                                                                                                                                                                                                                                                            |                                                                                            |
|                                                                                                                                                                                                                   |                                                                                                                                                                                                                                                                                                                                                                                                                                                                                                            |                                                                                            |
|                                                                                                                                                                                                                   |                                                                                                                                                                                                                                                                                                                                                                                                                                                                                                            |                                                                                            |
|                                                                                                                                                                                                                   | 02 WEST ELEVATION<br>SCALE: 3/32" = 1'-0"                                                                                                                                                                                                                                                                                                                                                                                                                                                                  | MATERIAL / F<br>WALLS<br>BRICK<br>BRICK<br>BRICK<br>BRICK<br>BRICK<br>CEMENTI<br>GLASSWINT |
|                                                                                                                                                                                                                   |                                                                                                                                                                                                                                                                                                                                                                                                                                                                                                            |                                                                                            |
|                                                                                                                                                                                                                   |                                                                                                                                                                                                                                                                                                                                                                                                                                                                                                            |                                                                                            |
|                                                                                                                                                                                                                   |                                                                                                                                                                                                                                                                                                                                                                                                                                                                                                            |                                                                                            |
|                                                                                                                                                                                                                   | 01 NORTH ELEVATION<br>SCALE: 3/32*= 1-0*                                                                                                                                                                                                                                                                                                                                                                                                                                                                   | MATERIAL / F<br>WALLS<br>BRICK<br>BRICK<br>BRICK<br>CEMENTI                                |
|                                                                                                                                                                                                                   |                                                                                                                                                                                                                                                                                                                                                                                                                                                                                                            | GLASSWINE                                                                                  |