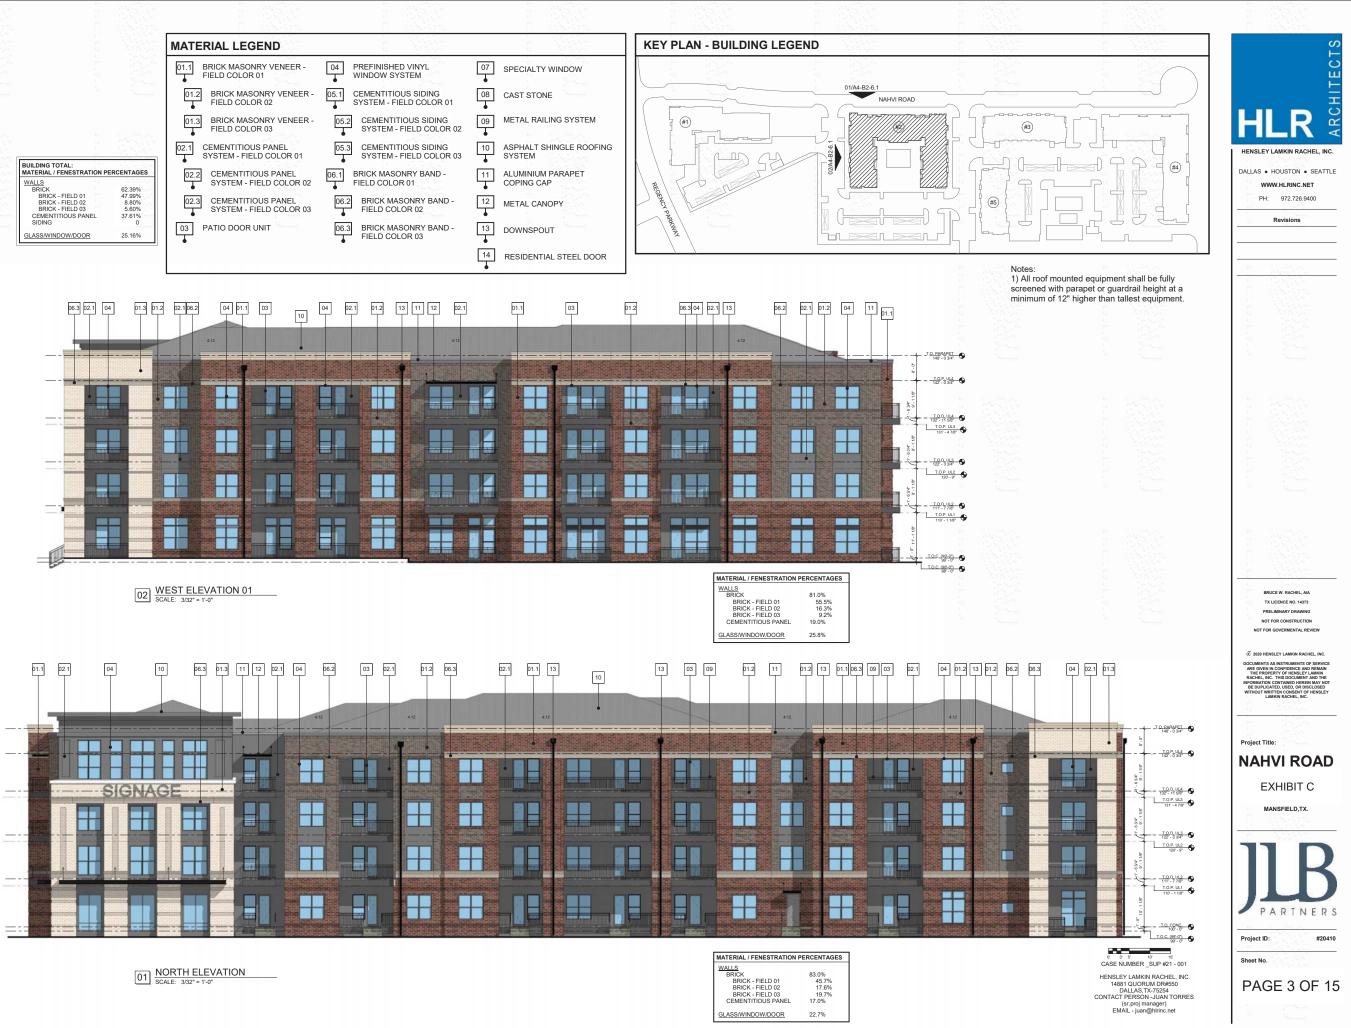

|                                                                                                                | MATERIAL LEGEND                                    |                                                     |                                   | KEY PLAN - BUILDING LEGEND                                                                                                                                                                                                                                                                                                                                                                                                                                                                                                                                                                                                                                                                                                                                                                                                                                                                                                                                                                                                                                                                                                                                                                                                                                                                                                                                                                                                                                                                                                                                                                                                                                                                                                                                                                                                                                                                                                                                                                                                                                                                                                     |                            |
|----------------------------------------------------------------------------------------------------------------|----------------------------------------------------|-----------------------------------------------------|-----------------------------------|--------------------------------------------------------------------------------------------------------------------------------------------------------------------------------------------------------------------------------------------------------------------------------------------------------------------------------------------------------------------------------------------------------------------------------------------------------------------------------------------------------------------------------------------------------------------------------------------------------------------------------------------------------------------------------------------------------------------------------------------------------------------------------------------------------------------------------------------------------------------------------------------------------------------------------------------------------------------------------------------------------------------------------------------------------------------------------------------------------------------------------------------------------------------------------------------------------------------------------------------------------------------------------------------------------------------------------------------------------------------------------------------------------------------------------------------------------------------------------------------------------------------------------------------------------------------------------------------------------------------------------------------------------------------------------------------------------------------------------------------------------------------------------------------------------------------------------------------------------------------------------------------------------------------------------------------------------------------------------------------------------------------------------------------------------------------------------------------------------------------------------|----------------------------|
|                                                                                                                | 01.1 BRICK MASONRY VENEER -<br>FIELD COLOR 01      | 04 PREFINISHED VINYL<br>WINDOW SYSTEM               | 07 SPECIALTY WINDOW               |                                                                                                                                                                                                                                                                                                                                                                                                                                                                                                                                                                                                                                                                                                                                                                                                                                                                                                                                                                                                                                                                                                                                                                                                                                                                                                                                                                                                                                                                                                                                                                                                                                                                                                                                                                                                                                                                                                                                                                                                                                                                                                                                |                            |
|                                                                                                                | 01.2 BRICK MASONRY VENEER -<br>FIELD COLOR 02      | 05.1 CEMENTITIOUS SIDING<br>SYSTEM - FIELD COLOR 01 | 08 CAST STONE                     |                                                                                                                                                                                                                                                                                                                                                                                                                                                                                                                                                                                                                                                                                                                                                                                                                                                                                                                                                                                                                                                                                                                                                                                                                                                                                                                                                                                                                                                                                                                                                                                                                                                                                                                                                                                                                                                                                                                                                                                                                                                                                                                                | 01/A4-B2-6.1<br>NAHVI ROAD |
|                                                                                                                | 01.3 BRICK MASONRY VENEER -<br>FIELD COLOR 03      | 05.2 CEMENTITIOUS SIDING<br>SYSTEM - FIELD COLOR 02 | 09 METAL RAILING SYSTEM           |                                                                                                                                                                                                                                                                                                                                                                                                                                                                                                                                                                                                                                                                                                                                                                                                                                                                                                                                                                                                                                                                                                                                                                                                                                                                                                                                                                                                                                                                                                                                                                                                                                                                                                                                                                                                                                                                                                                                                                                                                                                                                                                                |                            |
|                                                                                                                | 02.1 CEMENTITIOUS PANEL<br>SYSTEM - FIELD COLOR 01 | 05.3 CEMENTITIOUS SIDING<br>SYSTEM - FIELD COLOR 03 | ASPHALT SHINGLE ROOFING<br>SYSTEM |                                                                                                                                                                                                                                                                                                                                                                                                                                                                                                                                                                                                                                                                                                                                                                                                                                                                                                                                                                                                                                                                                                                                                                                                                                                                                                                                                                                                                                                                                                                                                                                                                                                                                                                                                                                                                                                                                                                                                                                                                                                                                                                                | 4-82.6.1                   |
| NG TOTAL:<br>NAL / FENESTRATION PERCENTAGES<br>S<br>CK 62.39%                                                  | 02.2 CEMENTITIOUS PANEL<br>SYSTEM - FIELD COLOR 02 | 06.1 BRICK MASONRY BAND -<br>FIELD COLOR 01         | ALUMINIUM PARAPET<br>COPING CAP   |                                                                                                                                                                                                                                                                                                                                                                                                                                                                                                                                                                                                                                                                                                                                                                                                                                                                                                                                                                                                                                                                                                                                                                                                                                                                                                                                                                                                                                                                                                                                                                                                                                                                                                                                                                                                                                                                                                                                                                                                                                                                                                                                |                            |
| RICK - FIELD 01   47.99%     RICK - FIELD 02   8.80%     RICK - FIELD 03   5.60%     WENTITIOUS PANEL   37.61% | 02.3 CEMENTITIOUS PANEL<br>SYSTEM - FIELD COLOR 03 | 06.2 BRICK MASONRY BAND -<br>FIELD COLOR 02         | 12 METAL CANOPY                   | GERMON                                                                                                                                                                                                                                                                                                                                                                                                                                                                                                                                                                                                                                                                                                                                                                                                                                                                                                                                                                                                                                                                                                                                                                                                                                                                                                                                                                                                                                                                                                                                                                                                                                                                                                                                                                                                                                                                                                                                                                                                                                                                                                                         |                            |
| ING 0<br>5/WINDOW/DOOR 25.16%                                                                                  | 03 PATIO DOOR UNIT                                 | 06.3 BRICK MASONRY BAND -<br>FIELD COLOR 03         | DOWNSPOUT                         | 1,Rankova II. Statistica III. Sta |                            |
|                                                                                                                |                                                    |                                                     | 14 RESIDENTIAL STEEL DOOR         |                                                                                                                                                                                                                                                                                                                                                                                                                                                                                                                                                                                                                                                                                                                                                                                                                                                                                                                                                                                                                                                                                                                                                                                                                                                                                                                                                                                                                                                                                                                                                                                                                                                                                                                                                                                                                                                                                                                                                                                                                                                                                                                                |                            |
|                                                                                                                |                                                    |                                                     |                                   |                                                                                                                                                                                                                                                                                                                                                                                                                                                                                                                                                                                                                                                                                                                                                                                                                                                                                                                                                                                                                                                                                                                                                                                                                                                                                                                                                                                                                                                                                                                                                                                                                                                                                                                                                                                                                                                                                                                                                                                                                                                                                                                                |                            |