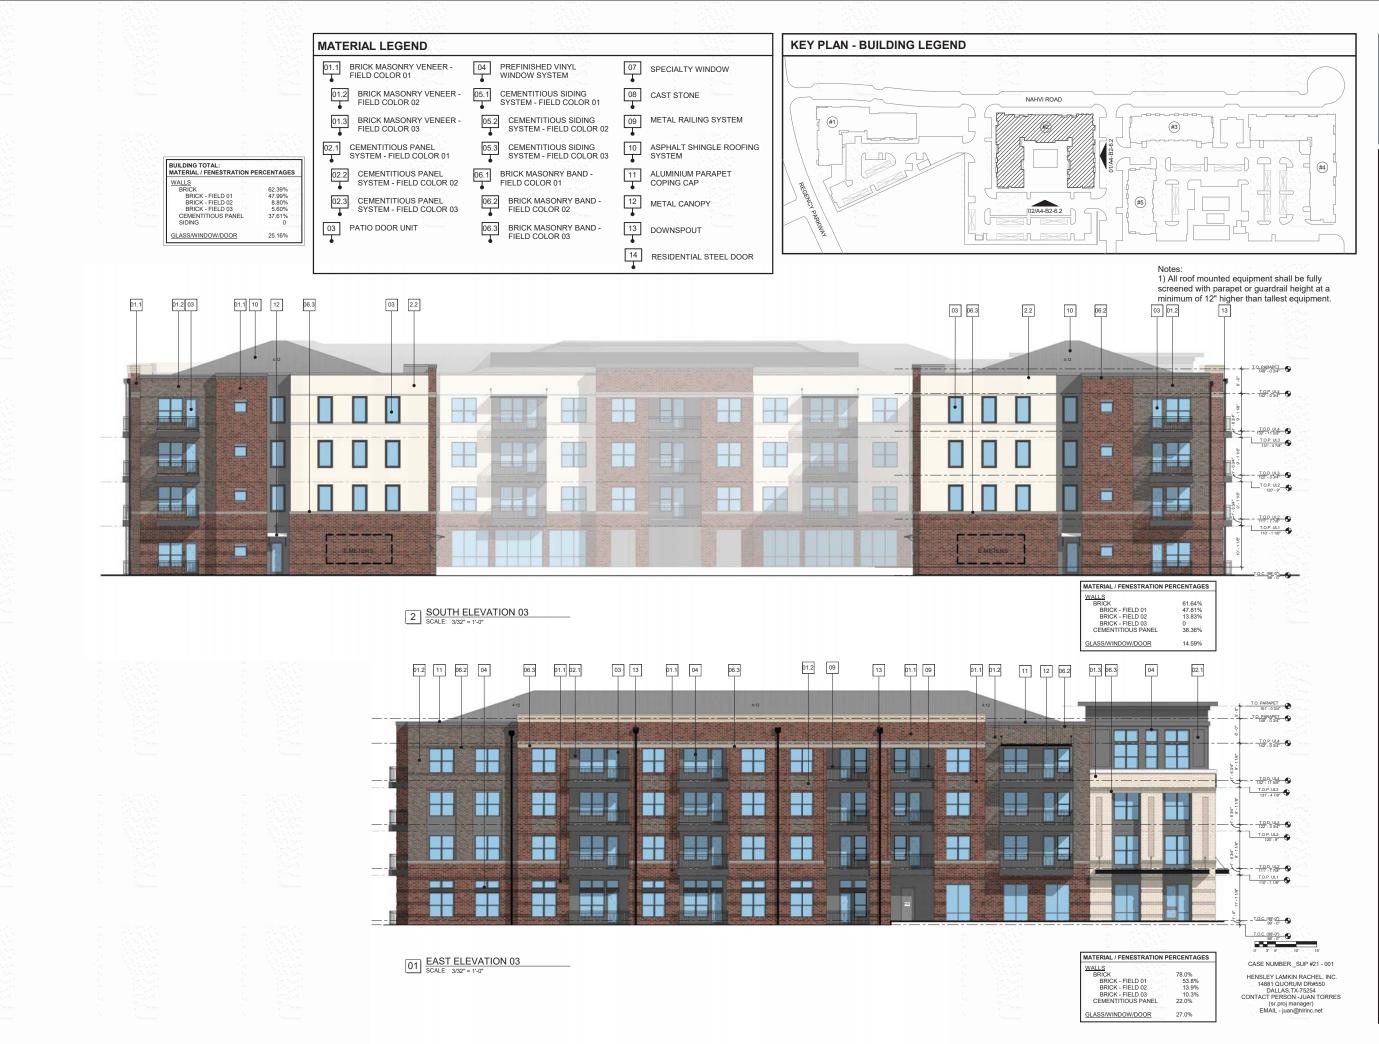

|                                                                                                                                                                                                                   | MATERIAL LEGEND                                                                                                                                                                                                                                                                                                                                                                                                                                                                                            | KEY PLAN - BUILDING LEGEND                                                                 |
|-------------------------------------------------------------------------------------------------------------------------------------------------------------------------------------------------------------------|------------------------------------------------------------------------------------------------------------------------------------------------------------------------------------------------------------------------------------------------------------------------------------------------------------------------------------------------------------------------------------------------------------------------------------------------------------------------------------------------------------|--------------------------------------------------------------------------------------------|
|                                                                                                                                                                                                                   | 01.1 BRICK MASONRY VENEER -<br>FIELD COLOR 01 04 PREFINISHED VINYL<br>WINDOW SYSTEM 07 SPECIALTY WINDOW   01.2 BRICK MASONRY VENEER -<br>FIELD COLOR 02 05.1 CEMENTITIOUS SIDING<br>SYSTEM - FIELD COLOR 01 08 CAST STONE   01.3 BRICK MASONRY VENEER -<br>FIELD COLOR 03 05.2 CEMENTITIOUS SIDING<br>SYSTEM - FIELD COLOR 02 09 METAL RAILING SYSTEM                                                                                                                                                      | 01/A4-B1-5.1<br>NAHVI ROAD                                                                 |
| BUILDING TOTAL:<br>MATERIAL / FENESTRATION PERCENTAGES   WALLS 74.6%   BRICK - FIELD 01 58.6%   BRICK - FIELD 02 11.2%   BRICK - FIELD 03 4.8%   CEMENTITIOUS PANEL 19.1%   SIDING 6.3%   GLASS/WINDOW/DOOR 26.8% | 02.1 CEMENTITIOUS PANEL<br>SYSTEM - FIELD COLOR 01 05.3 CEMENTITIOUS SIDING<br>SYSTEM - FIELD COLOR 03 10 ASPHALT SHINGLE ROOFING<br>SYSTEM   02.2 CEMENTITIOUS PANEL<br>SYSTEM - FIELD COLOR 02 06.1 BRICK MASONRY BAND -<br>FIELD COLOR 01 11 ALUMINIUM PARAPET<br>COPING CAP   02.3 CEMENTITIOUS PANEL<br>SYSTEM - FIELD COLOR 03 06.2 BRICK MASONRY BAND -<br>FIELD COLOR 02 12 METAL CANOPY   03 PATIO DOOR UNIT 06.3 BRICK MASONRY BAND -<br>FIELD COLOR 03 13 DOWNSPOUT   14 RESIDENTIAL STEEL DOOR |                                                                                            |
|                                                                                                                                                                                                                   |                                                                                                                                                                                                                                                                                                                                                                                                                                                                                                            |                                                                                            |
|                                                                                                                                                                                                                   | p1.3 p6.3 04 p2.1 12 p1.2 p6.<br>10 10                                                                                                                                                                                                                                                                                                                                                                                                                                                                     | 2 p1.1 13 p6.3 p2.1 03 09 04 p2.1 p6.2 p6.2 12                                             |
|                                                                                                                                                                                                                   |                                                                                                                                                                                                                                                                                                                                                                                                                                                                                                            |                                                                                            |
|                                                                                                                                                                                                                   |                                                                                                                                                                                                                                                                                                                                                                                                                                                                                                            |                                                                                            |
|                                                                                                                                                                                                                   |                                                                                                                                                                                                                                                                                                                                                                                                                                                                                                            |                                                                                            |
|                                                                                                                                                                                                                   | 02 WEST ELEVATION<br>SCALE: 3/32" = 1'-0"                                                                                                                                                                                                                                                                                                                                                                                                                                                                  | MATERIAL / F<br>WALLS<br>BRICK<br>BRICK<br>BRICK<br>BRICK<br>BRICK<br>CEMENTI<br>GLASSWINT |
|                                                                                                                                                                                                                   |                                                                                                                                                                                                                                                                                                                                                                                                                                                                                                            |                                                                                            |
|                                                                                                                                                                                                                   |                                                                                                                                                                                                                                                                                                                                                                                                                                                                                                            |                                                                                            |
|                                                                                                                                                                                                                   |                                                                                                                                                                                                                                                                                                                                                                                                                                                                                                            |                                                                                            |
|                                                                                                                                                                                                                   | 01 NORTH ELEVATION<br>SCALE: 3/32*= 1-0*                                                                                                                                                                                                                                                                                                                                                                                                                                                                   | MATERIAL / F<br>WALLS<br>BRICK<br>BRICK<br>BRICK<br>CEMENTI                                |
|                                                                                                                                                                                                                   |                                                                                                                                                                                                                                                                                                                                                                                                                                                                                                            | GLASSWINE                                                                                  |