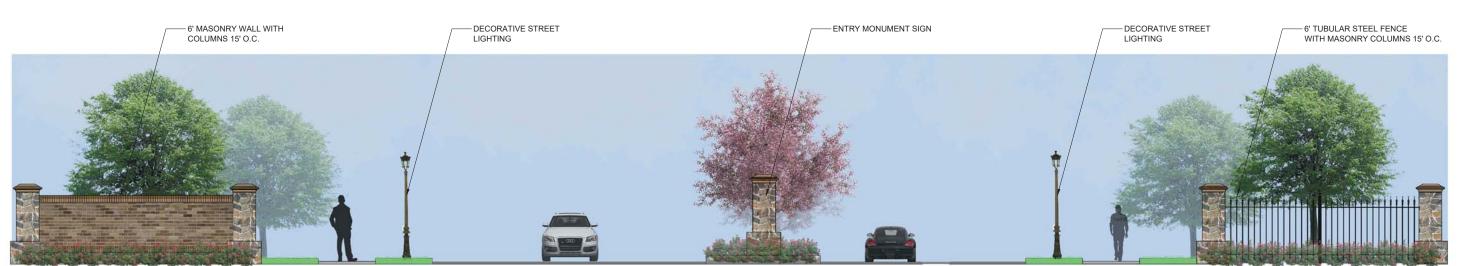

## **EXHIBIT C** ZC#21-003 **ENHANCED ENTRYWAY PLAN**

AMERICAN STYLE POLES

GRAPHIC SCALE

( IN FEET )

1

page 4 of 8

THE "ACORN" (C) LUMINARIES ON AN ELEVEN FOOT (11') "AMERICAN STYLE POLE", WITH 100 WATT LED, AS SHOWN BELOW, WILL BE INSTALLED AT EACH STREETLIGHT LOCATION.

PAGE 1 OF 2 DAMASCUS GARDENS 2349 N. HOLLAND RD

> City of Mansfield Tarrant County, Texas

BE#: 9101-20-001

REGISTRATION # F-10599 (TEXAS)

ENTRY MONUMENT SIGN

**EXHIBIT C** ZC#21-003 **ENHANCED ENTRYWAY PLAN** 