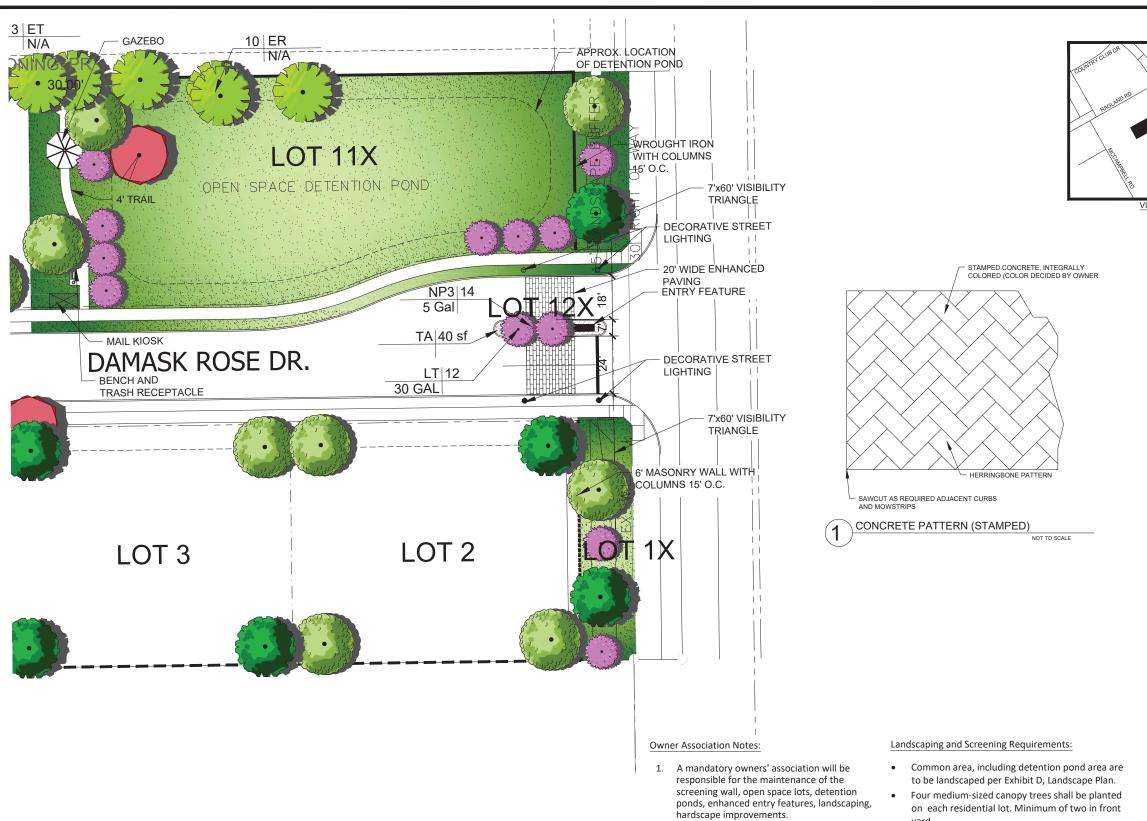

- Screening shall be provided at the south, west, and north boundary through the use of a 6 foot height board-on-board fence as indicated per Exhibit D, Landscape Plan.

**ENGINEER:** Remington C. Wheat, P.E. Bannister Engineering 240 North Mitchell Rd Mansfield, TX 76063 817.842.2094 remington@bannistereng.com