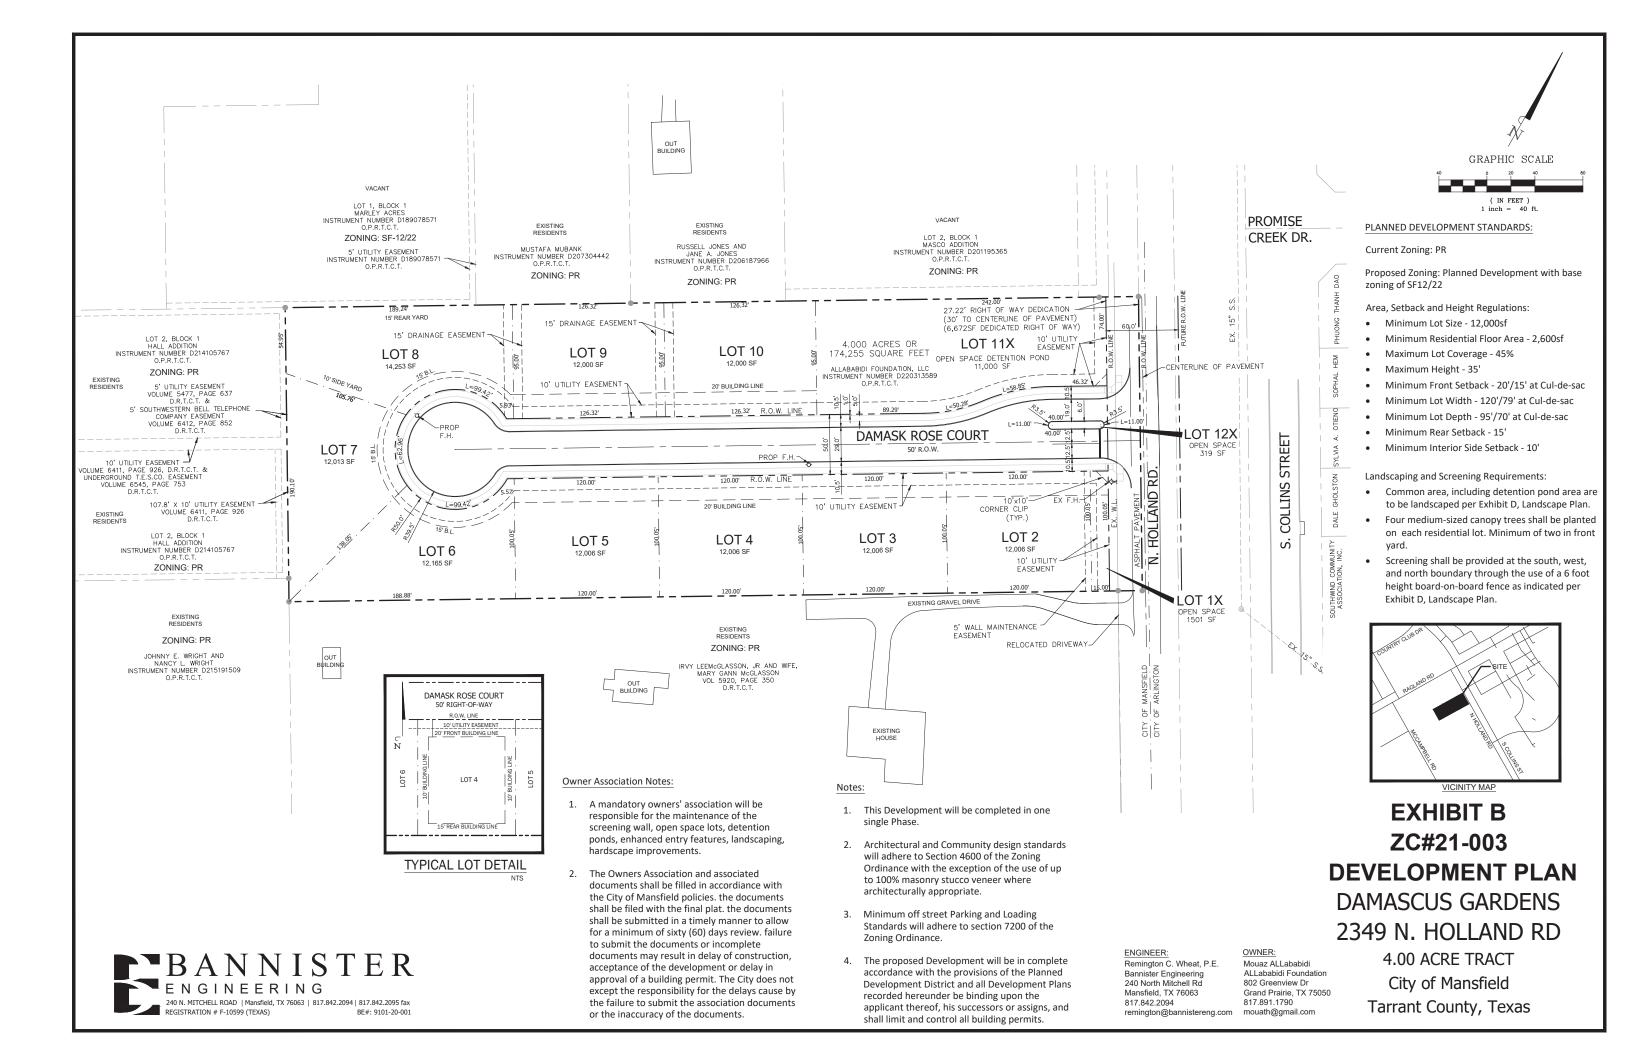

#### Landscaping and Screening Requirements:

yard.

- Common area, including detention pond area are to be landscaped per Exhibit D, Landscape Plan. • Four medium-sized canopy trees shall be planted on each residential lot. Minimum of two in front
- Screening shall be provided at the south, west, and north boundary through the use of a 6 foot height board-on-board fence as indicated per Exhibit D, Landscape Plan.

### Landscaping and Screening Requirements:

- Common area, including detention pond area are to be landscaped per Exhibit D, Landscape Plan. • Four medium-sized canopy trees shall be planted on each residential lot. Minimum of two in front yard.
- Screening shall be provided at the south, west, and north boundary through the use of a 6 foot height board-on-board fence as indicated per Exhibit D, Landscape Plan.