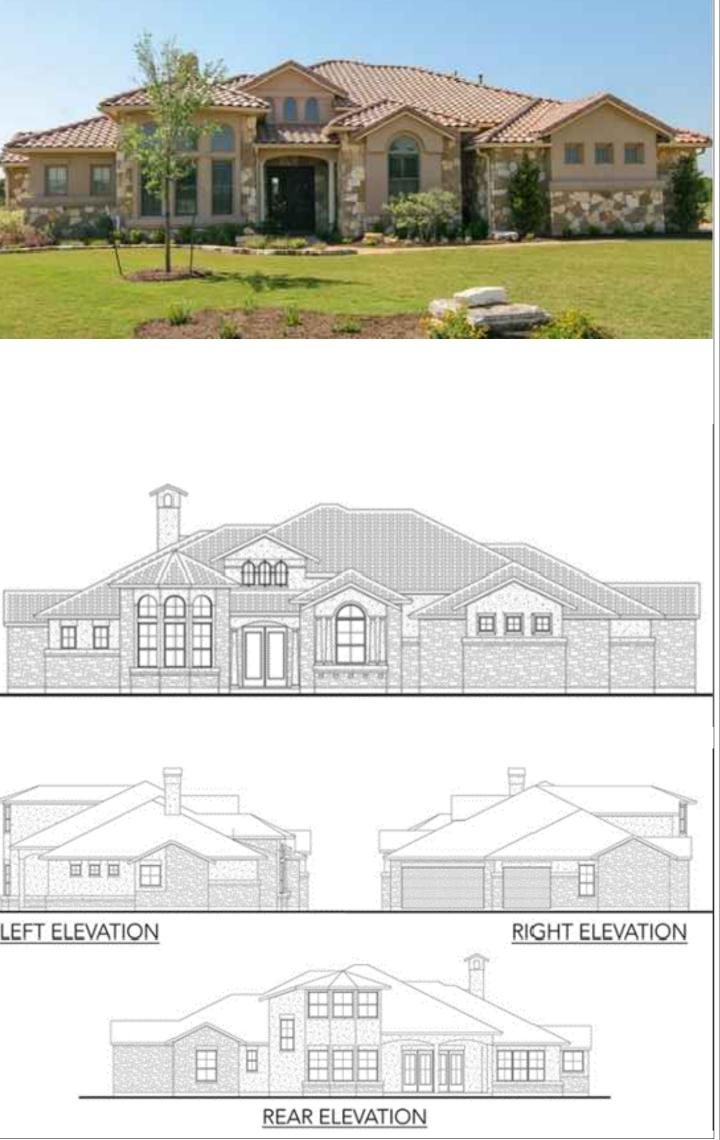

# EXHIBIT E ZC#21-003 **RESIDENTIAL ELEVATIONS** DAMASCUS GARDENS 2349 N. HOLLAND RD City of Mansfield Tarrant County, Texas