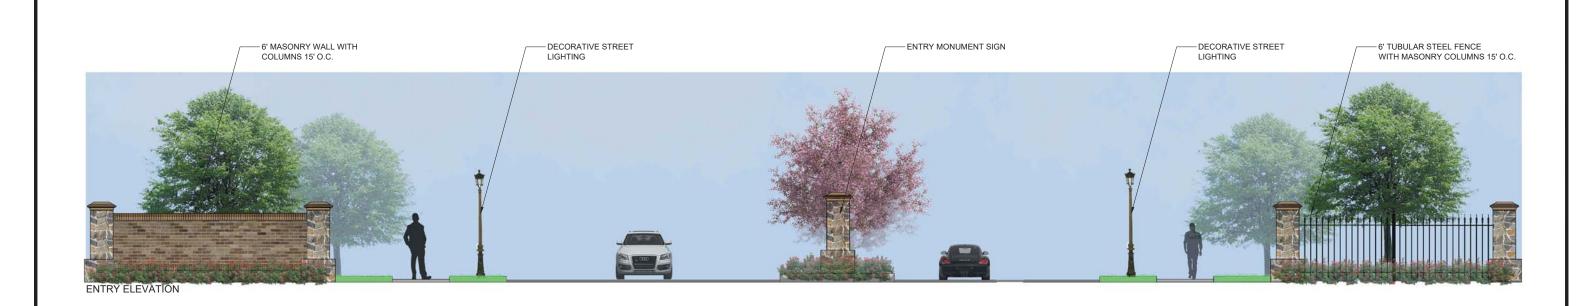

## **EXHIBIT C** ZC#21-003 **ENHANCED ENTRYWAY PLAN**

PAGE 1 OF 2 DAMASCUS GARDENS 2349 N. HOLLAND RD City of Mansfield Tarrant County, Texas

abidi undation TX 75050

ENTRY MONUMENT SIGN

ENGINEER: Remington C. Wheat, P.E. Remington C. Wheat, F Bannister Engineering 240 North Mitchell Rd Mansfield, TX 76063 817.842.2094 remington@bannistereng.com OWNER: Mouaz ALLababidi ALLababidi Foundation 802 Greenview Dr Grand Prairie, TX 75050 817.891.1790 mouath@gmail.com

## **EXHIBIT C** ZC#21-003 **ENHANCED ENTRYWAY** PLAN

PAGE 2 OF 2 DAMASCUS GARDENS 2349 N. HOLLAND RD City of Mansfield Tarrant County, Texas