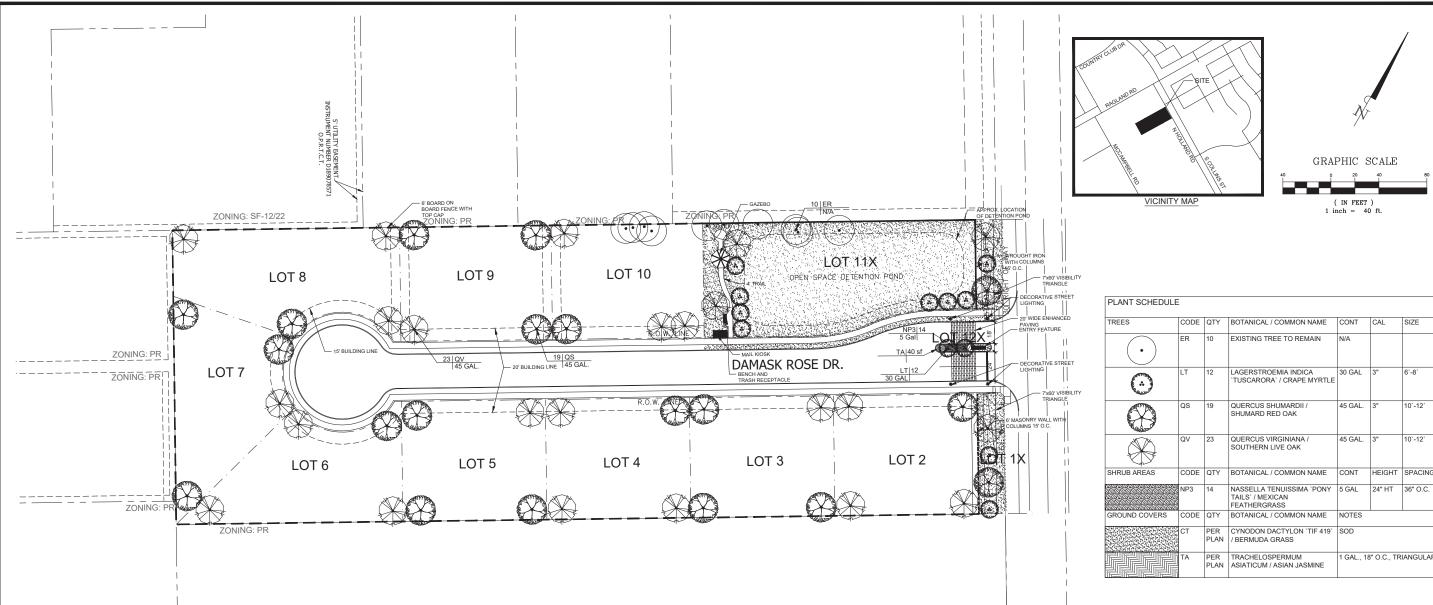

#### Landscaping and Screening Requirements:

yard.

- Common area, including detention pond area are to be landscaped per Exhibit D, Landscape Plan. • Four medium-sized canopy trees shall be planted on each residential lot. Minimum of two in front
- Screening shall be provided at the south, west, and north boundary through the use of a 6 foot height board-on-board fence as indicated per Exhibit D, Landscape Plan.

### Landscaping and Screening Requirements:

- Common area, including detention pond area are to be landscaped per Exhibit D, Landscape Plan. • Four medium-sized canopy trees shall be planted on each residential lot. Minimum of two in front yard.
- Screening shall be provided at the south, west, and north boundary through the use of a 6 foot height board-on-board fence as indicated per Exhibit D, Landscape Plan.

| NT SCHEDULE                                               |      |             |                                                               |            |             |          |                                |
|-----------------------------------------------------------|------|-------------|---------------------------------------------------------------|------------|-------------|----------|--------------------------------|
| ES                                                        | CODE | QTY         | BOTANICAL / COMMON NAME                                       | CONT       | CAL         | SIZE     | NOTES                          |
| $\mathbf{\cdot}$                                          | ER   | 10          | EXISTING TREE TO REMAIN                                       | N/A        |             |          |                                |
| $\bigcirc$                                                | LT   | 12          | LAGERSTROEMIA INDICA<br>`TUSCARORA` / CRAPE MYRTLE            | 30 GAL     | 3"          | 6`-8`    | FULL, MATCHING,<br>SYMMETRICAL |
| $\bigotimes$                                              | QS   | 19          | QUERCUS SHUMARDII /<br>SHUMARD RED OAK                        | 45 GAL.    | 3"          | 10`-12`  | FULL, MATCHING,<br>SYMMETRICAL |
|                                                           | QV   | 23          | QUERCUS VIRGINIANA /<br>SOUTHERN LIVE OAK                     | 45 GAL.    | 3"          | 10`-12`  | FULL, MATCHING,<br>SYMMETRICAL |
| UB AREAS                                                  | CODE | QTY         | BOTANICAL / COMMON NAME                                       | CONT       | HEIGHT      | SPACING  | NOTES                          |
| NACIALAINA<br>ACACACACACA<br>ACACACACACACA<br>ACACACACACA | NP3  | 14          | NASSELLA TENUISSIMA `PONY<br>TAILS` / MEXICAN<br>FEATHERGRASS | 5 GAL      | 24" HT      | 36" O.C. | FULL, MATCHING,<br>SYMMETRICAL |
| UND COVERS                                                | CODE | QTY         | BOTANICAL / COMMON NAME                                       | NOTES      |             |          |                                |
|                                                           | СТ   | PER<br>PLAN | CYNODON DACTYLON `TIF 419`<br>/ BERMUDA GRASS                 | SOD        |             |          |                                |
|                                                           | ТА   | PER<br>PLAN | TRACHELOSPERMUM<br>ASIATICUM / ASIAN JASMINE                  | 1 GAL., 18 | 3" O.C., TR | IANGULAR | SPACING                        |

abidi undation TX 75050

**EXHIBIT D** ZC#21-003 LANDSCAPE and **SCREENING PLAN** 

PAGE 1 OF 2 DAMASCUS GARDENS 2349 N. HOLLAND RD City of Mansfield Tarrant County, Texas

**BANNISTER** NEERING 240 N. MITCHELL ROAD | Mansfield, TX 76063 | 817.842.2094 | 817.842.2095 fax REGISTRATION # F-10599 (TEXAS) BE#: 9101-20-001