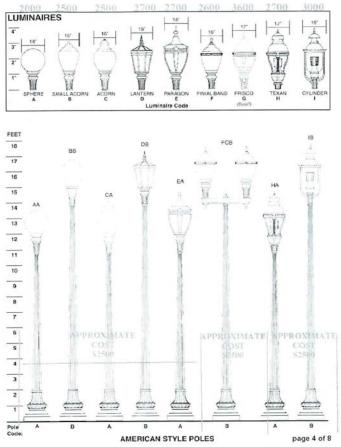

THE "ACORN" (C) LUMINARIES ON AN ELEVEN FOOT (11') "AMERICAN STYLE POLE", WITH 100 WATT LED, AS SHOWN BELOW, WILL BE INSTALLED AT EACH STREETLIGHT LOCATION.

Oncor Electric Delivery's decorative poles are made of cast aluminum and are powder coat painted at the factory. Oncor's only standard color offering to decorative poles and luminative to have