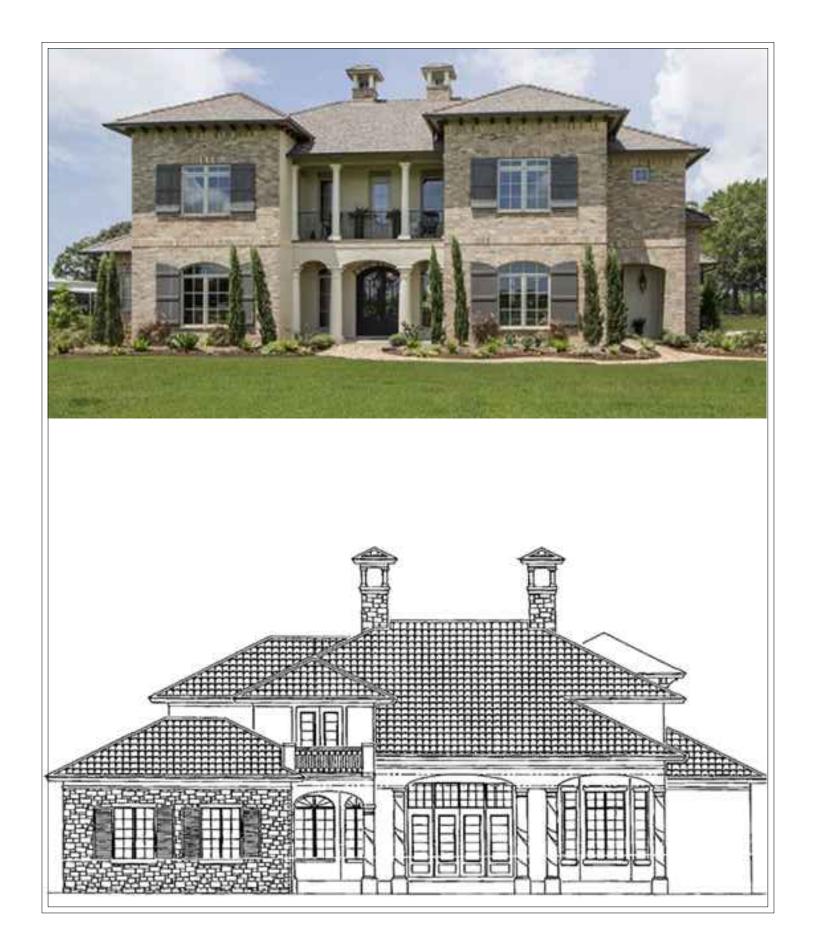

# EXHIBIT E ZC#21-003 **RESIDENTIAL ELEVATIONS** DAMASCUS GARDENS 2349 N. HOLLAND RD City of Mansfield Tarrant County, Texas