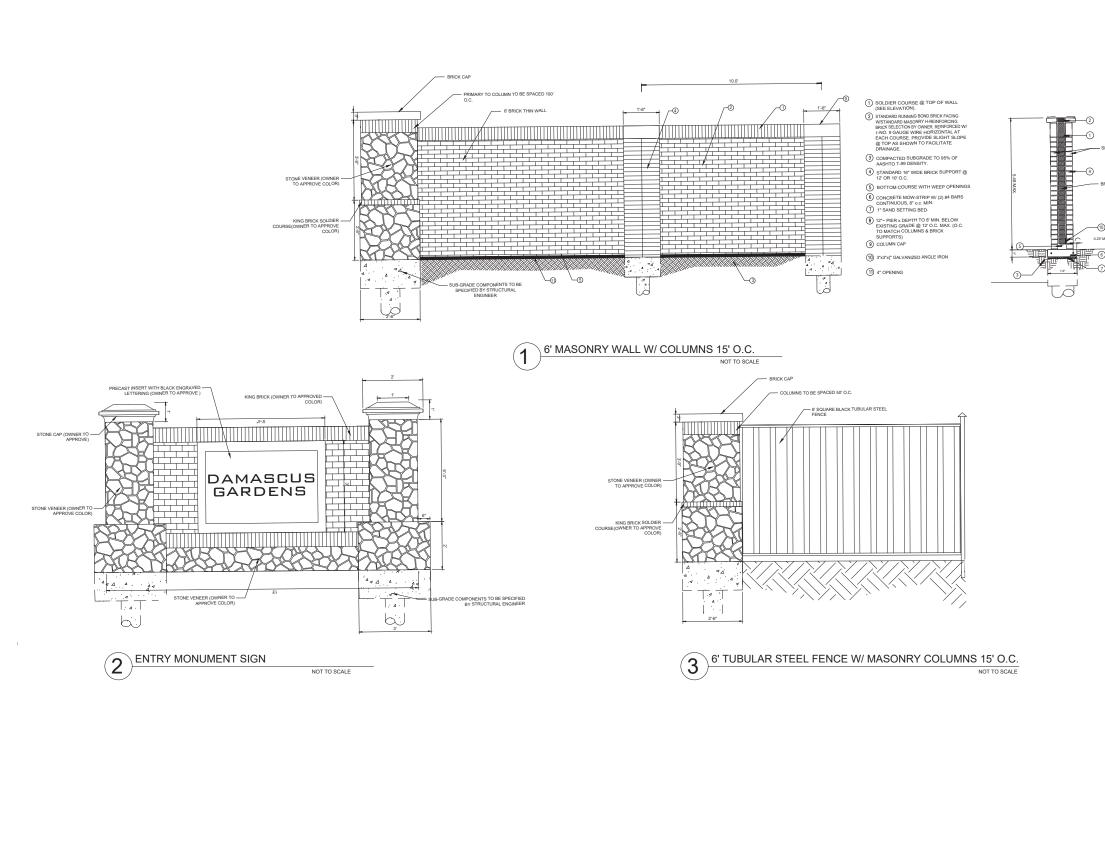

## **EXHIBIT C** ZC#21-003 **ENHANCED ENTRYWAY PLAN**

PAGE 1 OF 2 DAMASCUS GARDENS 2349 N. HOLLAND RD City of Mansfield Tarrant County, Texas

abidi undation TX 75050

ENTRY MONUMENT SIGN

ENGINEER: Remington C. Wheat, P.E. Remington C. Wheat, F Bannister Engineering 240 North Mitchell Rd Mansfield, TX 76063 817.842.2094 remington@bannistereng.com OWNER: Mouaz ALLababidi ALLababidi Foundation 802 Greenview Dr Grand Prairie, TX 75050 817.891.1790 mouath@gmail.com

STEEL REINFORCE X\* SLOP FRONT ELEVATION SIDE ELEVATION BRACKET PLACEMENT 200 6' BOARD ON BOARD FENCE WITH TOP CAP **EXHIBIT D** ZC#21-003 LANDSCAPE and **SCREENING PLAN** PAGE 2 OF 2 DAMASCUS GARDENS 2349 N. HOLLAND RD City of Mansfield Tarrant County, Texas