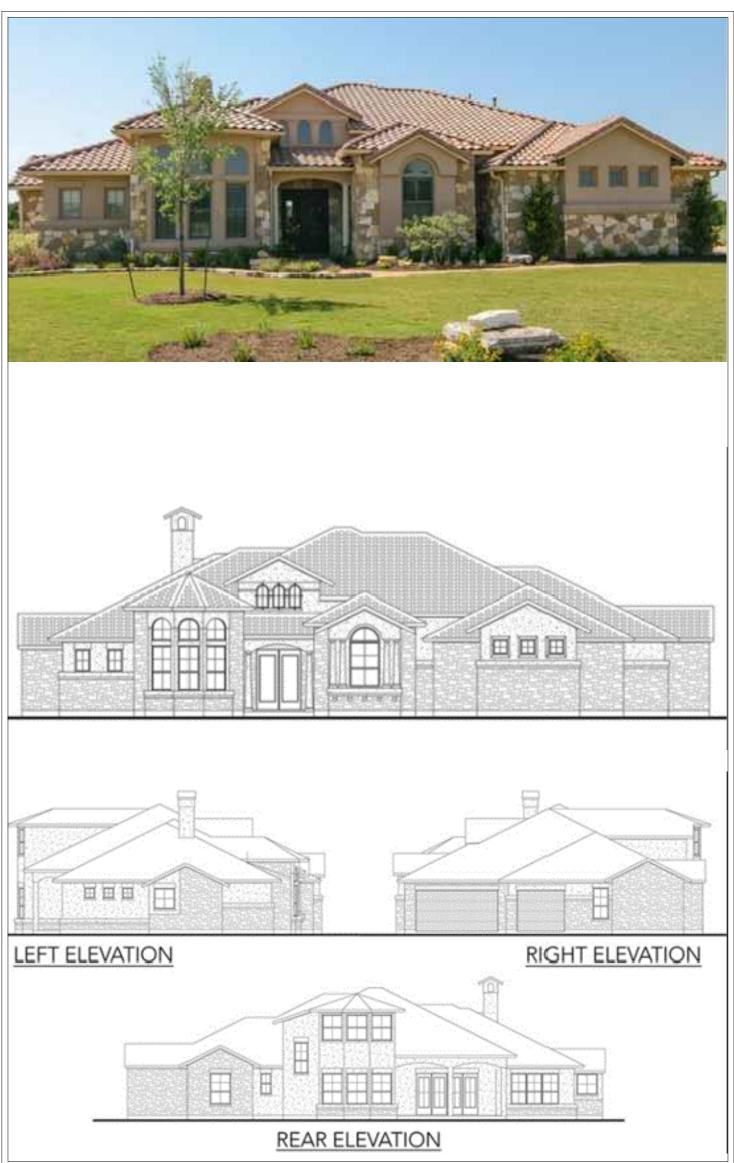

# EXHIBIT E ZC#21-003 **RESIDENTIAL ELEVATIONS** DAMASCUS GARDENS 2349 N. HOLLAND RD City of Mansfield Tarrant County, Texas