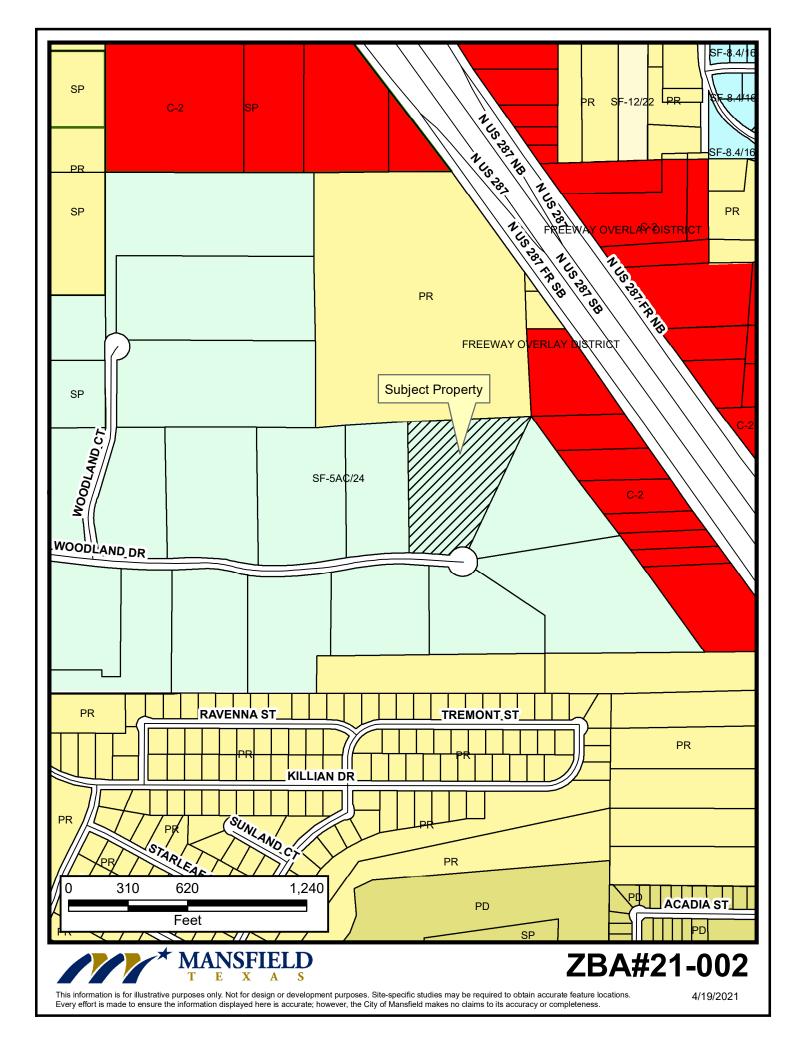

**ZBA#21-002** 



## Property Owner Notification for ZBA#21-002

| LEGAL DESC 1                      | LEGAL DESC 2 | OWNER NAME          | OWNER ADDRESS        | CITY          | ZIP        |
|-----------------------------------|--------------|---------------------|----------------------|---------------|------------|
| LYNN, WILLIAM SURVEY              | A 984        | HORNING-LOCKWOOD, S | 20 WOODLAND CT       | MANSFIELD, TX | 76063-6033 |
| LYNN, WILLIAM SURVEY              | A 984        | MOUSER FAMILY LP #1 | PO BOX 170872        | ARLINGTON, TX | 76003      |
| WOODLANDS ADDN, THE<br>(MANSFIELD | LOT 10A      | BRADFORD, DARIEN    | 10 WOODLAND DR       | MANSFIELD, TX | 76063      |
| WOODLANDS ADDN, THE<br>(MANSFIELD | LOT 11       | SHAFI, SHAKOT A     | 11 WOODLAND DR       | MANSFIELD, TX | 76