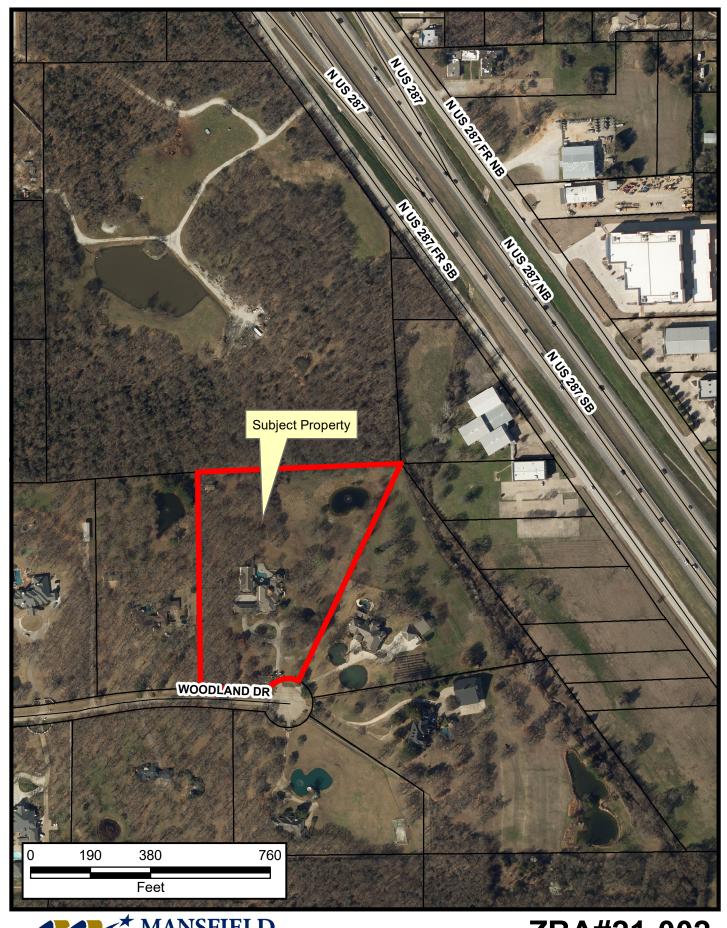

**ZBA#21-002** 



## Property Owner Notification for ZBA#21-002

| LEGAL DESC 1                      | LEGAL DESC 2 | OWNER NAME          | OWNER ADDRESS        | CITY          | ZIP        |
|-----------------------------------|--------------|---------------------|----------------------|---------------|------------|
| LYNN, WILLIAM SURVEY              | A 984        | HORNING-LOCKWOOD, S | 20 WOODLAND CT       | MANSFIELD, TX | 76063-6033 |
| LYNN, WILLIAM SURVEY              | A 984        | MOUSER FAMILY LP #1 | PO BOX 170872        | ARLINGTON, TX | 76003      |
| WOODLANDS ADDN, THE<br>(MANSFIELD | LOT 10A      | BRADFORD, DARIEN    | 10 WOODLAND DR       | MANSFIELD, TX | 76063      |
| WOODLANDS ADDN, THE<br>(MANSFIELD | LOT 11       | SHAFI, SHAKOT A     | 11 WOODLAND DR