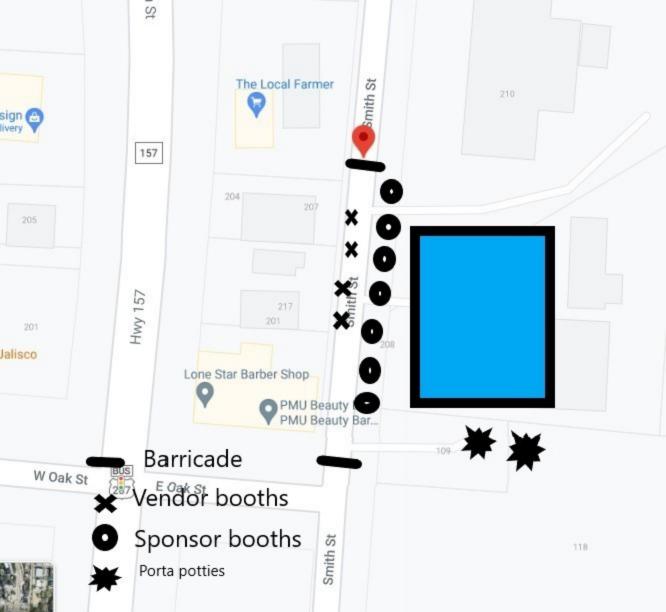

**Special Event Application** 

| Organization/Group: Pickled Mansfield Society                                                                                                                                                                                                                                    | Date: 5/4/21                                                                                                               |  |  |  |  |  |  |  |
|----------------------------------------------------------------------------------------------------------------------------------------------------------------------------------------------------------------------------------------------------------------------------------|----------------------------------------------------------------------------------------------------------------------------|--|--|--|--|--|--|--|
| Applicant: Amanda Kowalski                                                                                                                                                                                                                                                       | ·                                                                                                                          |  |  |  |  |  |  |  |
| Applicant's Address: 4 River Crest Cout, Mansfield                                                                                                                                                                                                                               | 76063 Phone No. 817-733-4171                                                                                               |  |  |  |  |  |  |  |
| *Will be called or emailed for more information needed when the permit is ready for pick-up                                                                                                                                                                                      |                                                                                                                            |  |  |  |  |  |  |  |
| Address of Event: Block of 200 Smith Street                                                                                                                                                                                                                                      |                                                                                                                            |  |  |  |  |  |  |  |
| Description & Activities: Cornhole tournament with food and beer vendors, retail vendors                                                                                                                                                                                         |                                                                                                                            |  |  |  |  |  |  |  |
| Date of Event: June 26, 2021                                                                                                                                                                                                                                                     | Hours of Event: 10 am - 5 pm                                                                                               |  |  |  |  |  |  |  |
| Public Invited or Private Party? Public                                                                                                                                                                                                                                          | Estimated Number of Attendees 250                                                                                          |  |  |  |  |  |  |  |
| Is the event in a Mansfield Park? No                                                                                                                                                                                                                                             | *If yes, Insurance is required                                                                                             |  |  |  |  |  |  |  |
| Do you plan to Temporarily Close a Public Street? Ye                                                                                                                                                                                                                             | *If yes, Insurance is required                                                                                             |  |  |  |  |  |  |  |
| Is the event on Private Property other than your own?                                                                                                                                                                                                                            | Yes *If yes, signed permission is required                                                                                 |  |  |  |  |  |  |  |
| Will there be any new or temporary electric lines                                                                                                                                                                                                                                | installed?No                                                                                                               |  |  |  |  |  |  |  |
| *If yes, a registered Electrician must obtain a permit. Indicat                                                                                                                                                                                                                  | e the line locations on the site plan.                                                                                     |  |  |  |  |  |  |  |
| Will you be using generators?No                                                                                                                                                                                                                                                  | *If yes, show location on the site plan                                                                                    |  |  |  |  |  |  |  |
| Do you plan to have any Tents?No                                                                                                                                                                                                                                                 | *If yes, a separate permit is required.                                                                                    |  |  |  |  |  |  |  |
| Do you plan to have any pop-up canopies? Yes                                                                                                                                                                                                                                     |                                                                                                                            |  |  |  |  |  |  |  |
| Do you plan to have any Promotional Signs? (banners, streamers, balloons)                                                                                                                                                                                                        | *If yes, a separate permit is required                                                                                     |  |  |  |  |  |  |  |
| City of Mansfield Assistance Requested:                                                                                                                                                                                                                                          |                                                                                                                            |  |  |  |  |  |  |  |
| Barricades/ Street Closure? Yes                                                                                                                                                                                                                                                  | *If yes, show on site plan where you want to<br>have barricades. A resident roster must be<br>submitted for a block party. |  |  |  |  |  |  |  |
| Police/Traffic Control/Security? Yes                                                                                                                                                                                                                                             | *If yes, attach an explanation and the name of the person you are working with                                             |  |  |  |  |  |  |  |
| <ul> <li>For all outdoor activities, a site plan must be at show where <u>all items</u> will be located on the site</li> <li>If Insurance is required, the City of Mansfield n</li> <li>All documents must be turned in at the same to before the date of your event.</li> </ul> | nust be listed as "Additional Insured".<br>me. Please allow enough time for review and approval                            |  |  |  |  |  |  |  |
| Applicant's Printed Name:                                                                                                                                                                                                                                                        | Applicant's Signature:                                                                                                     |  |  |  |  |  |  |  |
| Amanda Kowalski                                                                                                                                                                                                                                                                  | Amanda Kowalski                                                                                                            |  |  |  |  |  |  |  |