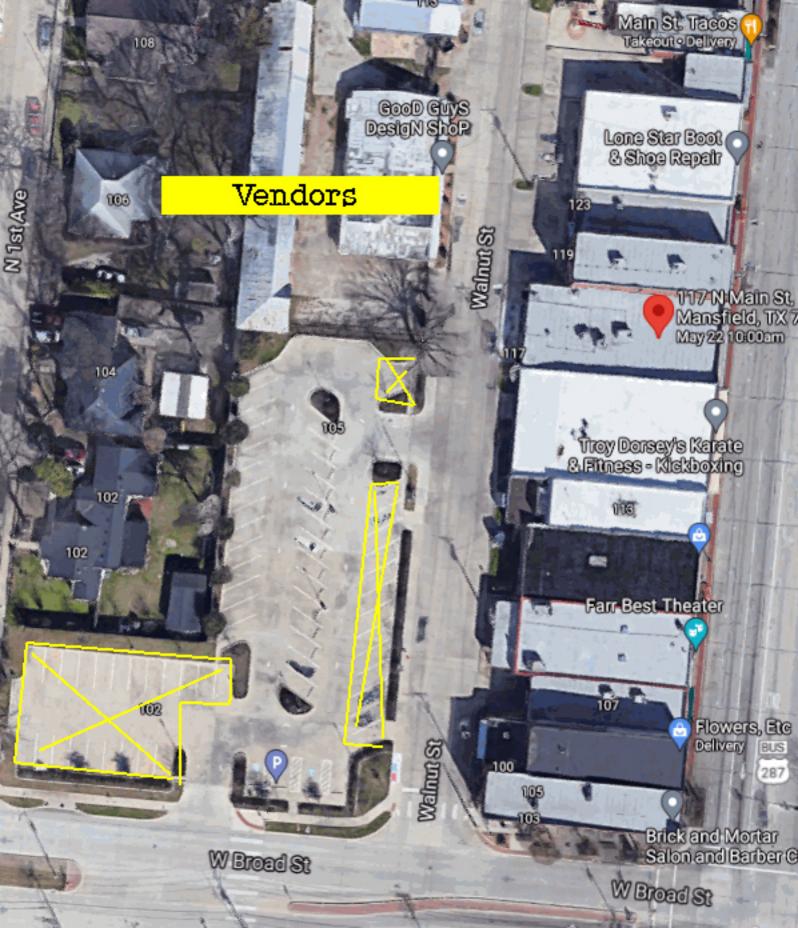

1200 East Broad Street, Mansfield, TX 76063 www.mansfieldtexas.gov Fax: 817-477-1416

| Special Event Application                                                                                                                                                                                                                                                                                                                                                                                                      |                                                                                                                      |
|--------------------------------------------------------------------------------------------------------------------------------------------------------------------------------------------------------------------------------------------------------------------------------------------------------------------------------------------------------------------------------------------------------------------------------|----------------------------------------------------------------------------------------------------------------------|
| Organization/Group: Dirty Job Brewing                                                                                                                                                                                                                                                                                                                                                                                          | Date: 5/20/21                                                                                                        |
| Applicant: Derek Hubenak - Owner, Dirty Job Brewing                                                                                                                                                                                                                                                                                                                                                                            |                                                                                                                      |
| Applicant's Address: 117 N main St - Parking Lot (Back)                                                                                                                                                                                                                                                                                                                                                                        | <b>Phone No.</b> 817-689-2617                                                                                        |
| *Will be called or emailed for more information needed and/or when the permit is ready for pick-up                                                                                                                                                                                                                                                                                                                             | Email: dirtyjobbrewing@gmail.com                                                                                     |
| Address of Event: 117 N main St - Parking Lot (Back)                                                                                                                                                                                                                                                                                                                                                                           |                                                                                                                      |
| Description & Activities: Monthly swap meet/ mini flea market                                                                                                                                                                                                                                                                                                                                                                  |                                                                                                                      |
| Date of Event: 6/5/21 - 9/4/21                                                                                                                                                                                                                                                                                                                                                                                                 | Hours of Event: 2pm - 7pm                                                                                            |
| Public Invited or Public Open<br>Private Party?                                                                                                                                                                                                                                                                                                                                                                                | Estimated Number 75                                                                                                  |
| Is the event in a Mansfield Park? $No$                                                                                                                                                                                                                                                                                                                                                                                         | *If yes, Insurance is required Unsure                                                                                |
| Do you plan to Temporarily Close a Public Street? $No$                                                                                                                                                                                                                                                                                                                                                                         | *If yes, Insurance is required 1-lane                                                                                |
| Is the event on Private Property other than your own?                                                                                                                                                                                                                                                                                                                                                                          | $*_{N_0}$ If yes, signed permission is required                                                                      |
| Will there be any new or temporary electric lines installed? No                                                                                                                                                                                                                                                                                                                                                                |                                                                                                                      |
| *If yes, a registered Electrician must obtain a permit. Indicate the line locations on the site plan.                                                                                                                                                                                                                                                                                                                          |                                                                                                                      |
| Will you be using generators?No                                                                                                                                                                                                                                                                                                                                                                                                | *If yes, show location on the site plan                                                                              |
| Do you plan to have any Tents?No                                                                                                                                                                                                                                                                                                                                                                                               | *If yes, a separate permit is required.                                                                              |
| Do you plan to have any pop-up canopies? Yes                                                                                                                                                                                                                                                                                                                                                                                   |                                                                                                                      |
| Do you plan to have any Promotional Signs?<br>(banners, streamers, balloons)                                                                                                                                                                                                                                                                                                                                                   | *If yes, a separate permit is required                                                                               |
| City of Mansfield Assistance Requested: No                                                                                                                                                                                                                                                                                                                                                                                     |                                                                                                                      |
| Barricades/ Street Closure? NO                                                                                                                                                                                                                                                                                                                                                                                                 | *If yes, show on site plan where you want to have barricades. A resident roster must be submitted for a block party. |
| Police/Traffic Control/Security? No                                                                                                                                                                                                                                                                                                                                                                                            | *If yes, attach an explanation and the name<br>of the person you are working with                                    |
| Please Read and Include the Following Information With This Application                                                                                                                                                                                                                                                                                                                                                        |                                                                                                                      |
| <ul> <li>For all outdoor activities, a site plan must be attached. One can be provided if requested. You need to show where all items will be located on the site plan.</li> <li>If Insurance is required, the City of Mansfield must be listed as "Additional Insured".</li> <li>All documents must be turned in at the same time. Please allow enough time for review and approval before the date of your event.</li> </ul> |                                                                                                                      |
| Applicant's Printed Name:                                                                                                                                                                                                                                                                                                                                                                                                      | Applicant's Signature:                                                                                               |
| Derek Hubenak                                                                                                                                                                                                                                                                                                                                                                                                                  |                                                                                                                      |
|                                                                                                                                                                                                                                                                                                                                                                                                                                |                                                                                                                      |