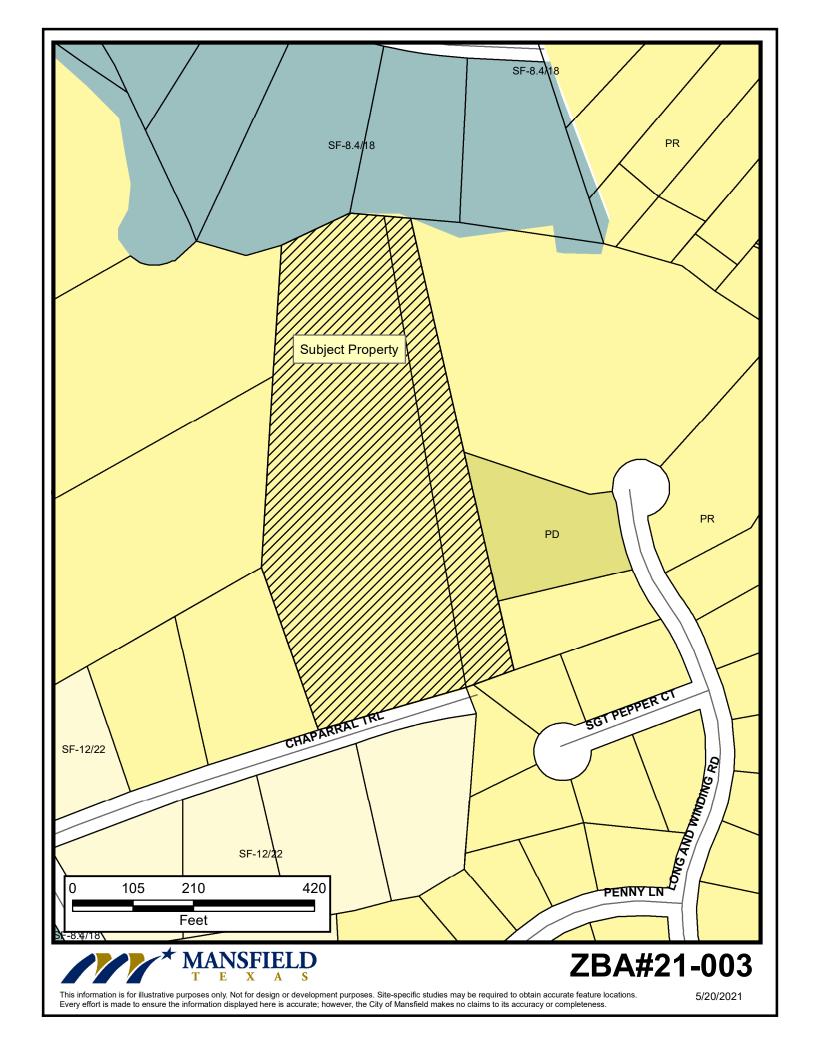

## Property Owner Notification for ZBA#21-003

| LEGAL DESC 1                     | LEGAL DESC 2 | OWNER NAME                     | OWNER ADDRESS            | CITY            | ZIP        |
|----------------------------------|--------------|--------------------------------|--------------------------|-----------------|------------|
|                                  |              |                                | *** NO ADDRESS ***       | *** NO CITY *** | * NO ZIP * |
| CHAPARRAL ACRES                  | BLK 1        | LACOUR, DARRELL                | 2314 CHAPARRAL TRL       | MANSFIELD, TX   | 76063      |
| CHAPARRAL ACRES                  | BLK 1        | WILLIAMS, STANLEY              | 2310 CHAPARRAL TR        | MANSFIELD, TX   | 76063-5432 |
| LAKEVIEW COUNTRY ESTATES ADDN    | BLK B        | MANSFIELD PARK FACILITIES DEVE | 1200 E BROAD ST          | MANSFIELD, TX   | 76063      |
| LAKEVIEW COUNTRY ESTATES ADDN    | BLK B        | MANSFIELD PARK FACILITIES DEV  | 1200 E BROAD ST          | MANSFIELD, TX   | 76063-1805 |
| LAKEVIEW COUNTRY ESTATES ADDN    | BLK B        | MANSFIELD PARK FACILITIES DEV  | 1200 E BROAD ST          | MANSFIELD, TX   | 76063-1805 |
| LAKEVIEW COUNTRY ESTATES<br>ADDN | BLK B        | MANSFIELD PARK FACILITIES DEVE | 1200 E BROAD ST          | MANSFIELD, TX   | 76063      |
| LASKE'S ADDITION                 | BLK 1        | BARRINGTON, JARON              | 2306 CHAPARRAL TR        | MANSFIELD, TX   | 76063-5432 |
| MOORELAND ESTATES                | BLK 1        | MOORE, CASSIDY                 | 2307 CHAPARRAL TR        | MANSFIELD, TX   | 76063      |
| RAY, GREVIOUS SURVEY             | A 1307       | JONES, DUDLEY D                | 300 N CREEKWOOD DR       | MANSFIELD, TX   | 76063-5428 |
| RAY, GREVIOUS SURVEY             | A 1307       | MURPHY, DARRELL                | 2315 CHAPARRAL TRAIL     | MANSFIELD, TX   | 76063      |
| RAY, GREVIOUS SURVEY             | A 1307       | MURPHY, DARRELL                | 2315 CHAPARRAL TRAIL     | MANSFIELD, TX   | 76063      |
| RAY, GREVIOUS SURVEY             | A 1307       | STAMP, GEOFFREY L              | 210 N CREEKWOOD DR       | MANSFIELD, TX   | 76063-5427 |
| RAY, GREVIOUS SURVEY             | A 1307       | GRAHAM, GARY                   | 220 N CREEKWOOD DR       | MANSFIELD, TX   | 76063      |
| RAY, GREVIOUS SURVEY             | A 1307       | SONDECKER, CHARLES             | 2311 CHAPARRAL TR        | MANSFIELD, TX   | 76063-5433 |
| STRAWBERRY FIELDS - MANSFIELD    | BLK 3        | WINFIELD, FLOYD E.             | 3203 SGT PEPPER CT       | MANSFIELD, TX   | 76063      |
| STRAWBERRY FIELDS - MANSFIELD    | BLK 3        | JULIUS, ERIC                   | 3204 SGT PEPPER CT       | MANSFIELD, TX   | 76063-5447 |
| STRAWBERRY FIELDS - MANSFIELD    | BLK 3        | SIMMONS, DEMETRIUS             | 3206 SGT PEPPER CT       | MANSFIELD, TX   | 76063-5612 |
| STRAWBERRY FIELDS - MANSFIELD    | BLK 3        | GATZ, STEVEN R                 | 3205 SEARGANT PEPPER CT  | MANSFIELD, TX   | 76063-5613 |
| STRAWBERRY FIELDS - MANSFIELD    | BLK 3        | GOELZER, SUSAN CLEVENGER       | 1508 LONG AND WINDING RD | MANSFIELD, TX   | 76063-5609 |