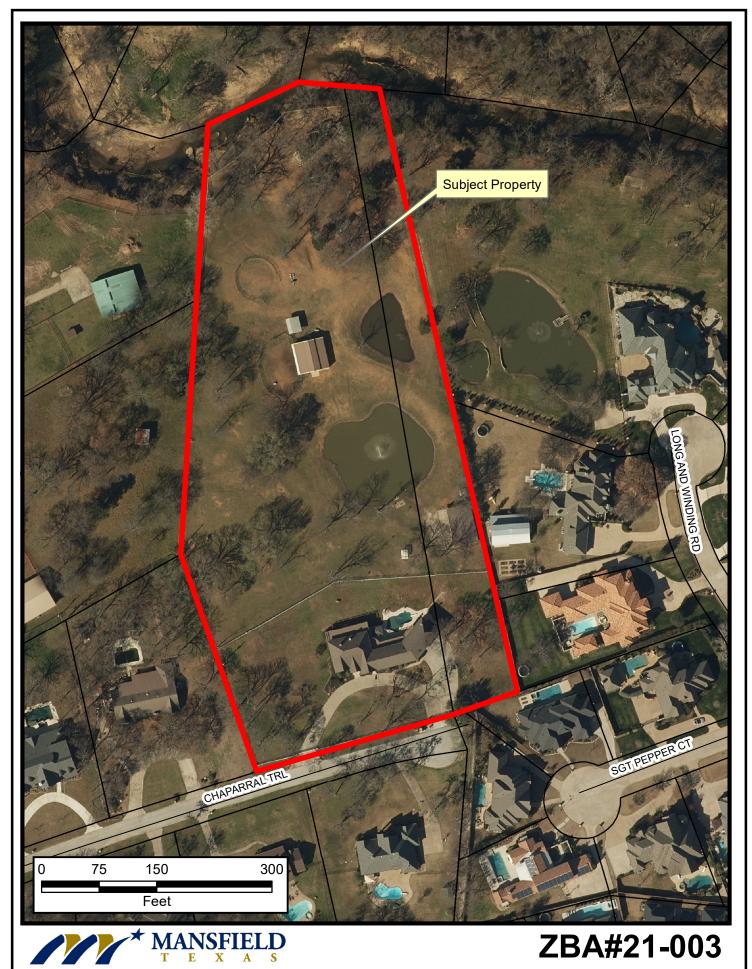

## Property Owner Notification for ZBA#21-003

| LEGAL DESC 1                     | LEGAL DESC 2 | OWNER NAME                     | OWNER ADDRESS            | CITY            | ZIP        |
|----------------------------------|--------------|--------------------------------|--------------------------|-----------------|------------|
|                                  |              |                                | *** NO ADDRESS ***       | *** NO CITY *** | * NO ZIP * |
| CHAPARRAL ACRES                  | BLK 1        | LACOUR, DARRELL                | 2314 CHAPARRAL TRL       | MANSFIELD, TX   | 76063      |
| CHAPARRAL ACRES                  | BLK 1        | WILLIAMS, STANLEY              | 2310 CHAPARRAL TR        | MANSFIELD, TX   | 76063-5432 |
| LAKEVIEW COUNTRY ESTATES ADDN    | BLK B        | MANSFIELD PARK FACILITIES DEVE | 1200 E BROAD ST          | MANSFIELD, TX   | 76063      |
| LAKEVIEW COUNTRY ESTATES ADDN    | BLK B        | MANSFIELD PARK FACILITIES DEV  | 1200 E BROAD ST          | MANSFIELD, TX   | 76063-1805 |
| LAKEVIEW COUNTRY ESTATES ADDN    | BLK B        | MANSFIELD PARK FACILITIES DEV  | 1200 E BROAD ST          | MANSFIELD, TX   | 76063-1805 |
| LAKEVIEW COUNTRY ESTATES<br>ADDN | BLK B        | MANSFIELD PARK FACILITIES DEVE | 1200 E BROAD ST          | MANSFIELD, TX   | 76063      |
| LASKE'S ADDITION                 | BLK 1        | BARRINGTON, JARON              | 2306 CHAPARRAL TR        | MANSFIELD, TX   | 76063-5432 |
| MOORELAND ESTATES                | BLK 1        | MOORE, CASSIDY                 | 2307 CHAPARRAL TR        | MANSFIELD, TX   | 76063      |
| RAY, GREVIOUS SURVEY             | A 1307       | JONES, DUDLEY D                | 300 N CREEKWOOD DR       | MANSFIELD, TX   | 76063-5428 |
| RAY, GREVIOUS SURVEY             | A 1307       | MURPHY, DARRELL                | 2315 CHAPARRAL TRAIL     | MANSFIELD, TX   | 76063      |
| RAY, GREVIOUS SURVEY             | A 1307       | MURPHY, DARRELL                | 2315 CHAPARRAL TRAIL     | MANSFIELD, TX   | 76063      |
| RAY, GREVIOUS SURVEY             | A 1307       | STAMP, GEOFFREY L              | 210 N CREEKWOOD DR       | MANSFIELD, TX   | 76063-5427 |
| RAY, GREVIOUS SURVEY             | A 1307       | GRAHAM, GARY                   | 220 N CREEKWOOD DR       | MANSFIELD, TX   | 76063      |
| RAY, GREVIOUS SURVEY             | A 1307       | SONDECKER, CHARLES             | 2311 CHAPARRAL TR        | MANSFIELD, TX   | 76063-5433 |
| STRAWBERRY FIELDS - MANSFIELD    | BLK 3        | WINFIELD, FLOYD E.             | 3203 SGT PEPPER CT       | MANSFIELD, TX   | 76063      |
| STRAWBERRY FIELDS - MANSFIELD    | BLK 3        | JULIUS, ERIC                   | 3204 SGT PEPPER CT       | MANSFIELD, TX   | 76063-5447 |
| STRAWBERRY FIELDS - MANSFIELD    | BLK 3        | SIMMONS, DEMETRIUS             | 3206 SGT PEPPER CT       | MANSFIELD, TX   | 76063-5612 |
| STRAWBERRY FIELDS - MANSFIELD    | BLK 3        | GATZ, STEVEN R                 | 3205 SEARGANT PEPPER CT  | MANSFIELD, TX   | 76063-5613 |
| STRAWBERRY FIELDS - MANSFIELD    | BLK 3        | GOELZER, SUSAN CLEVENGER       | 1508 LONG AND WINDING RD | MANSFIELD, TX   | 76063-5609 |