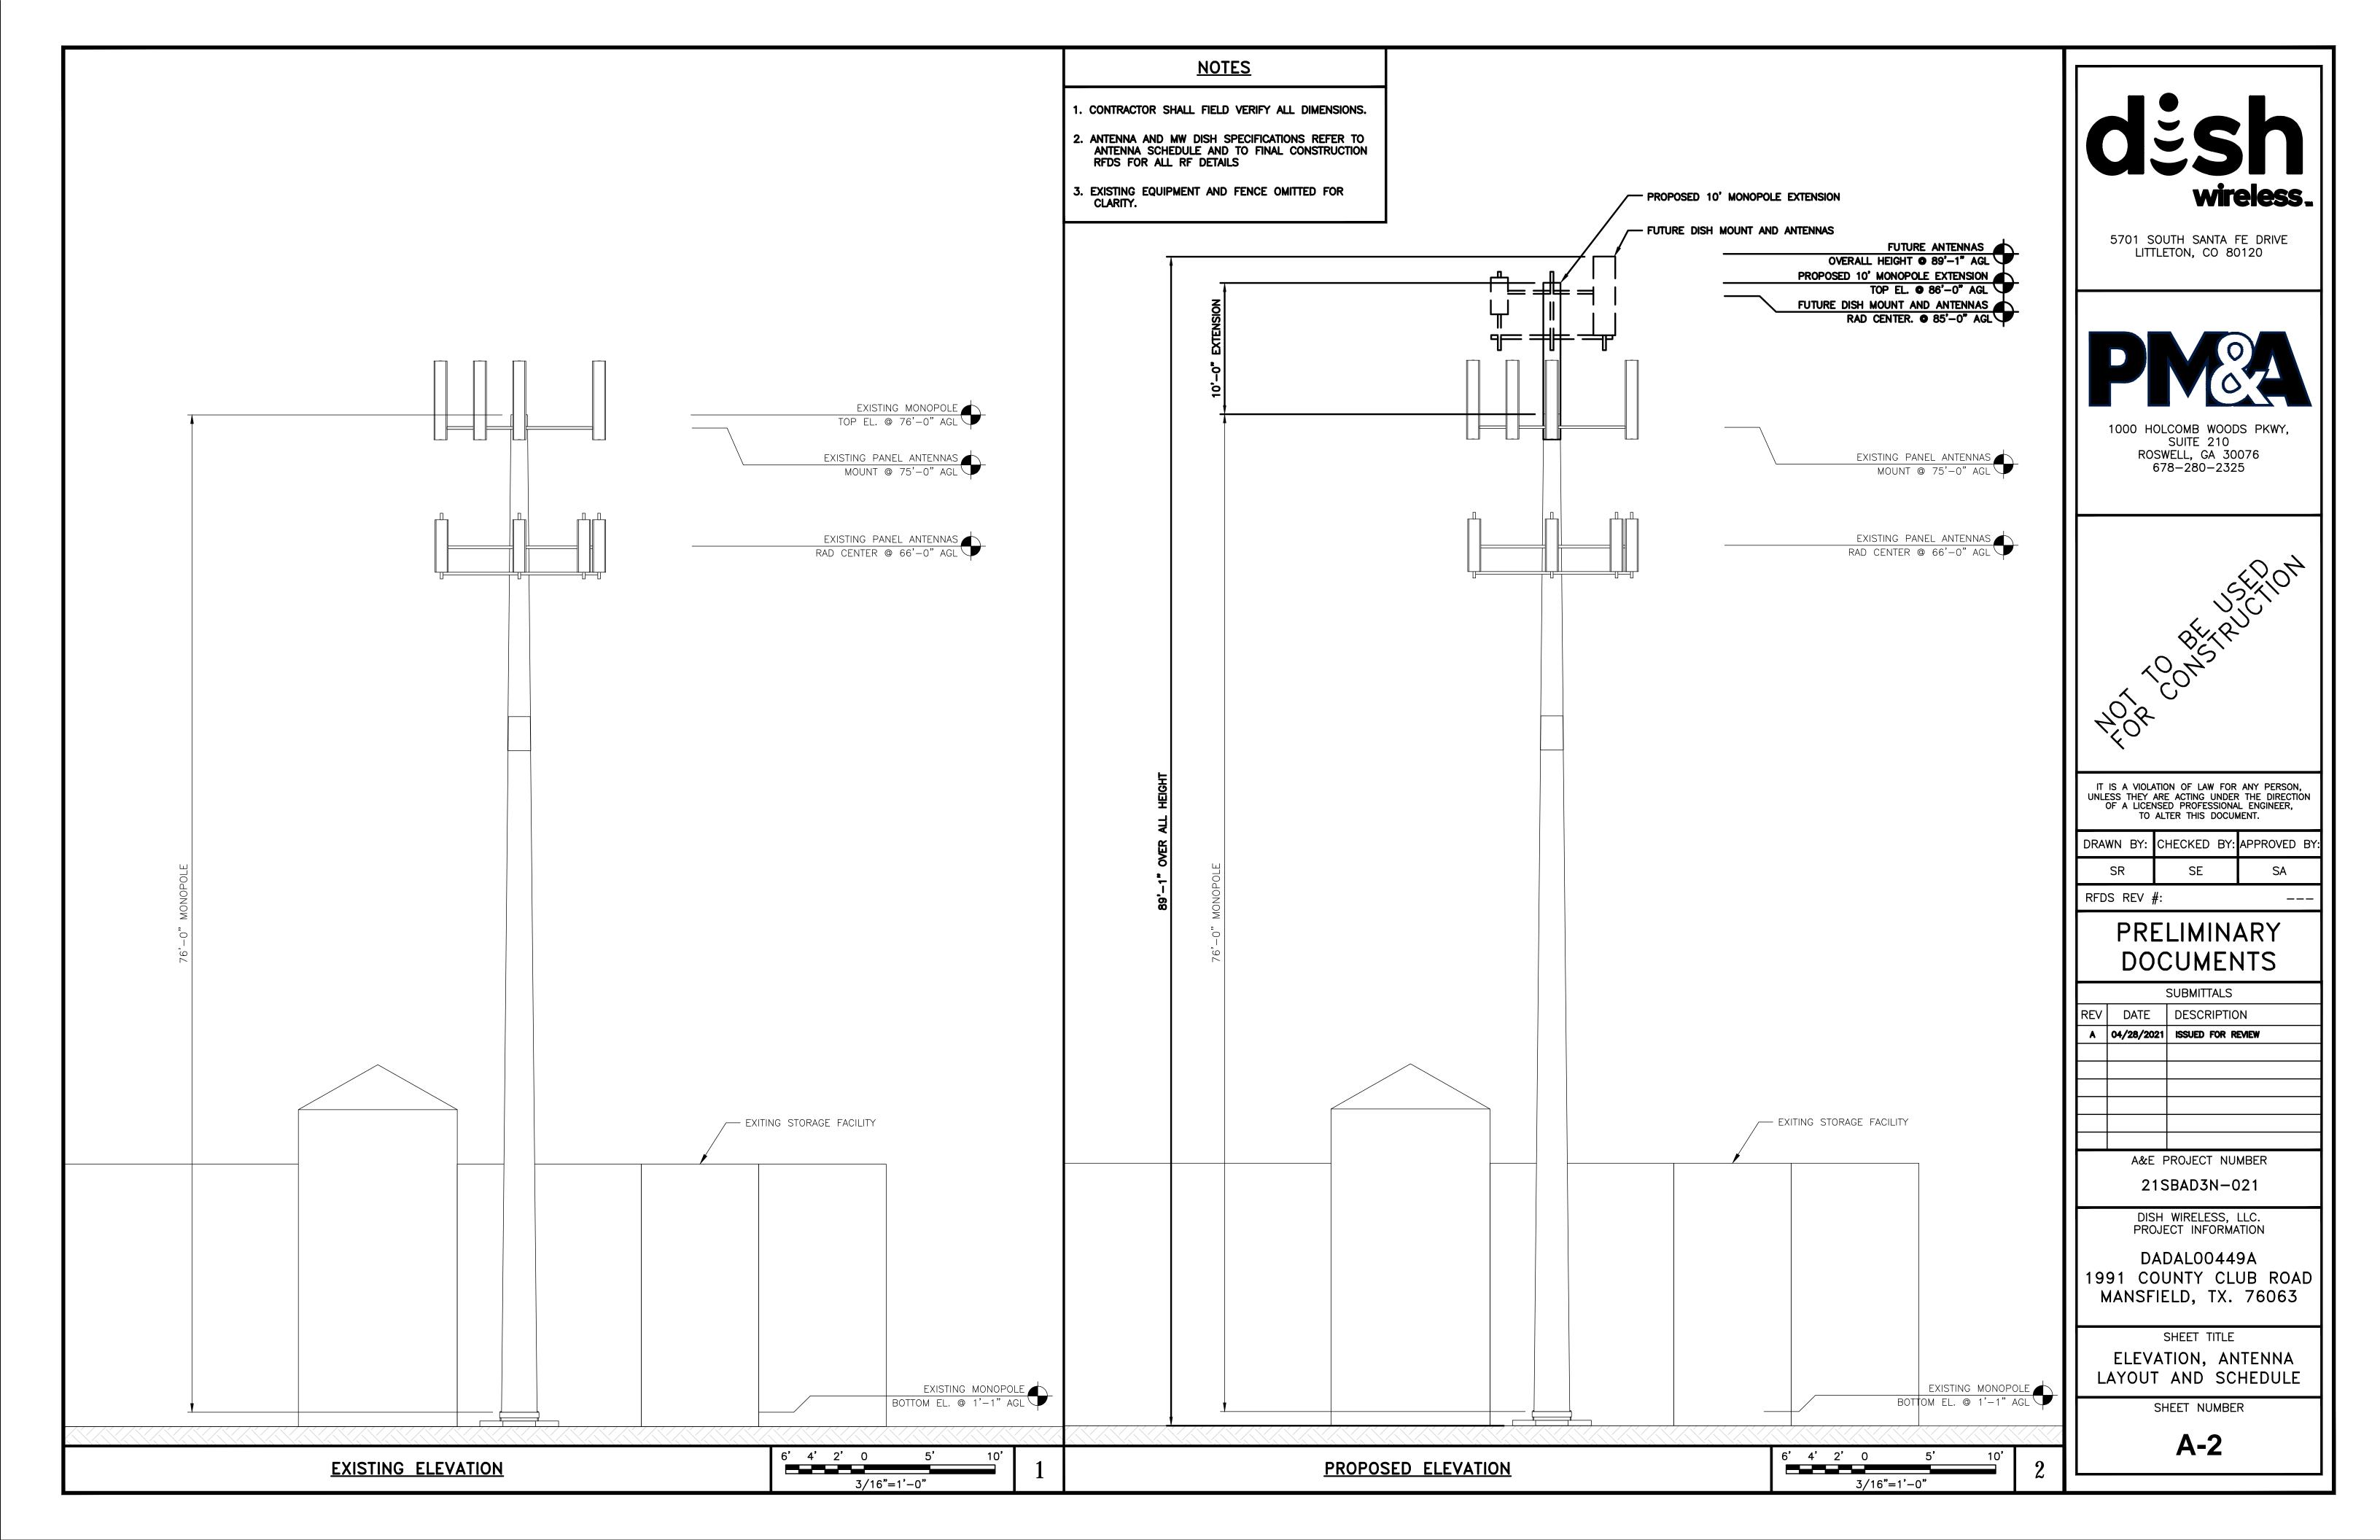

TOWER SCOPE OF WORK:

### **SCOPE OF WORK**

THIS IS NOT AN ALL INCLUSIVE LIST. CONTRACTOR SHALL UTILIZE SPECIFIED EQUIPMENT PART OR ENGINEER APPROVED EQUIVALENT. CONTRACTOR SHALL VERIFY ALL NEEDED EQUIPMENT TO PROVIDE A FUNCTIONAL SITE.

• INSTALL (1) 10' EXTENSION ON EXISTING MONOPOLE TOWER