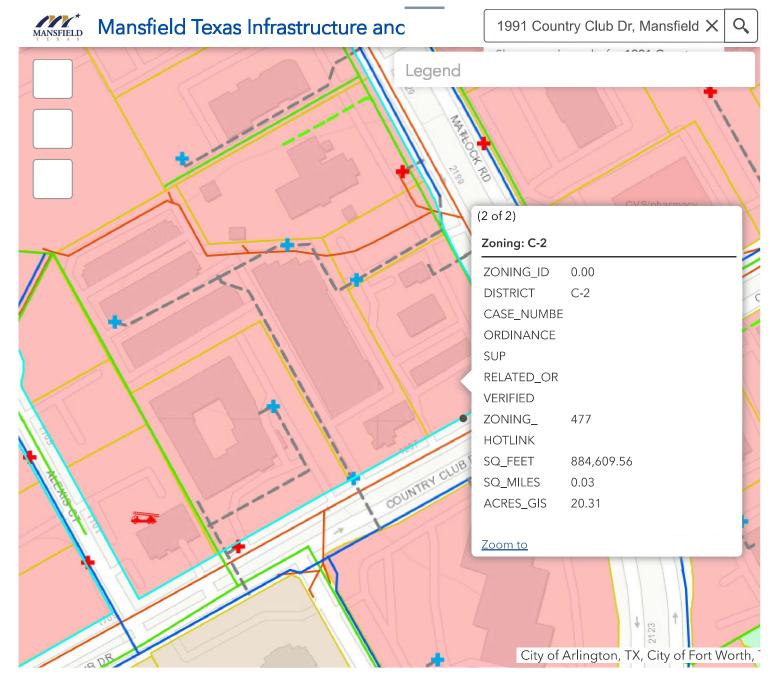

#### SITE INFORMATION

| PROPERTY OWNER:<br>ADDRESS: | CUBESMART LP<br>PO BOX 320099<br>ALEXANDRIA, VA 22320 | APPLICANT:        | 5701 SO<br>LITTLETO                                                                | RELESS, LLC.<br>OUTH SANTA FE DRIVE<br>ON, CO 80120<br>706-5008 |
|-----------------------------|-------------------------------------------------------|-------------------|------------------------------------------------------------------------------------|-----------------------------------------------------------------|
| TOWER TYPE:                 | MONOPOLE                                              |                   | •••                                                                                |                                                                 |
| TOWER CO SITE ID:           | TX41975–T                                             | TOWER OWNER:      | IER: SBA COMMUNICATIONS CORP.<br>8051 CONGRESS AVENUE<br>BOCA RATON, FLORIDA 33487 |                                                                 |
| TOWER APP NUMBER:           | 151951, V3                                            |                   | 800-487-7483                                                                       |                                                                 |
| COUNTY:                     | TARRANT                                               | SITE DESIGNER:    | PM&A<br>6801 PORTWEST DR. STE. 100                                                 |                                                                 |
| LATITUDE (NAD 83):          |                                                       |                   | HOUSTON, TX 77024                                                                  |                                                                 |
| LONGITUDE (NAD 83):         | 32.5945 N<br>97° 6' 35.50" W<br>97.1099 W             |                   | (713) 6                                                                            | <b>377–0964</b>                                                 |
| ZONING JURISDICTION:        |                                                       | SITE ACQUISITION: |                                                                                    | WARREN FETCHER                                                  |
| ZONING DISTRICT:            | CITY OF MANSFIELD                                     |                   |                                                                                    | (615) 593–0897                                                  |
|                             |                                                       | CONSTRUCTION M    | ANAGER:                                                                            | KENDALL COOK                                                    |
| PARCEL NUMBER:              | 8447-1-2A                                             |                   |                                                                                    | (214) 356-1461                                                  |
| OCCUPANCY GROUP:            | U                                                     | RF ENGINEER:      |                                                                                    | ANDREW SIVAGANESH                                               |
| CONSTRUCTION TYPE:          | II—B                                                  |                   |                                                                                    |                                                                 |
| POWER COMPANY:              | x                                                     |                   |                                                                                    |                                                                 |
| TELEPHONE COMPANY:          | ZAYO                                                  |                   |                                                                                    |                                                                 |