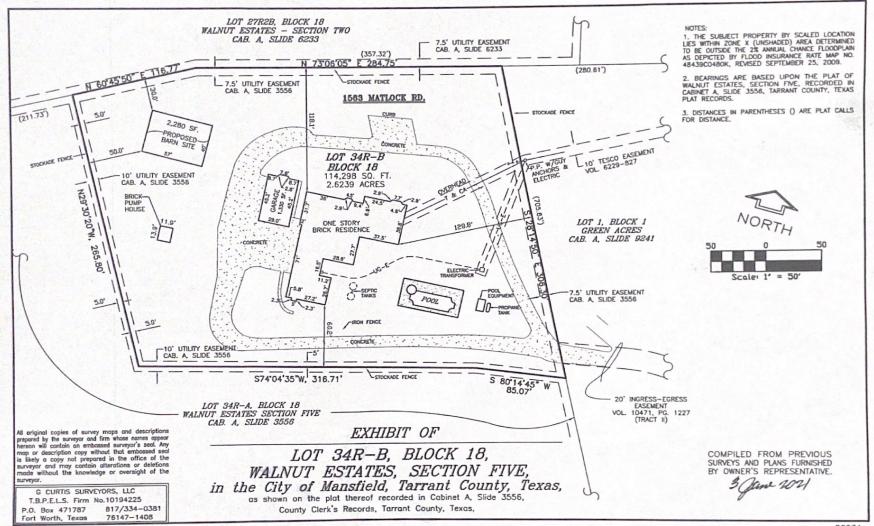

June 21, 2021

To Whom It May Concern,

I, Janice Lilly, in representation of Danny Green, am petitioning the planning and zoning board to approve the addition of a new building on the property 1563 Matlock Road.

This building will be utilized to house the RV, boat and additional storage for the property to prevent these items just sitting out in the sun, and where the items won't be visible from surrounding properties. Currently the plans that we have drawn up feature a 40 ft by 60 ft metal building to be put in the back right portion of the property (proposed location shown on the site plan). The walls of the building will be 16 ft tall and the overall height of the roof being 19 ft tall including the foundation. These plans are just a proposal and can still be changed slightly if need be to fit the guidelines of the city.

We are also requesting an increase in the maximum allowable square footage of land that can be used for accessory buildings on the property from 2% to 4%. The property currently contains a detached garage and a pump house which are under the 2% ordinance, however, with the new building, we would go over the current ordinance.