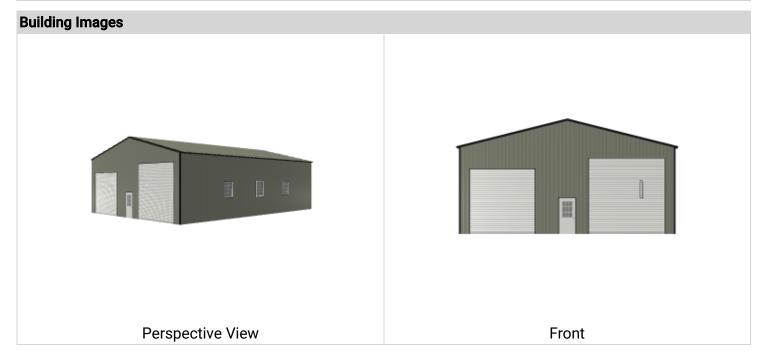

This building will be utilized to house the RV, boat and additional storage for the property to prevent these items just sitting out in the sun, and where the items won't be visible from surrounding properties. Currently the plans that we have drawn up feature a 40 ft by 60 ft metal building to be put in the back right portion of the property (proposed location shown on the site plan). The walls of the building will be 16 ft tall and the overall height of the roof being 19 ft tall including the foundation. These plans are just a proposal and can still be changed slightly if need be to fit the guidelines of the city.