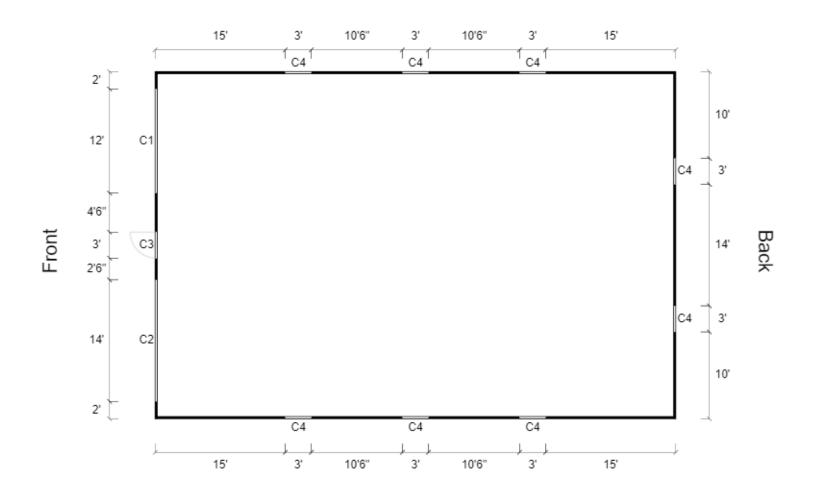

## Symbol Legend:

C1: 12x12 RUD

C2: 14x14 (Chain - Special Order & Lift Needed )

C3: 36x80 9Lite C4: 3'x4' Vinyl