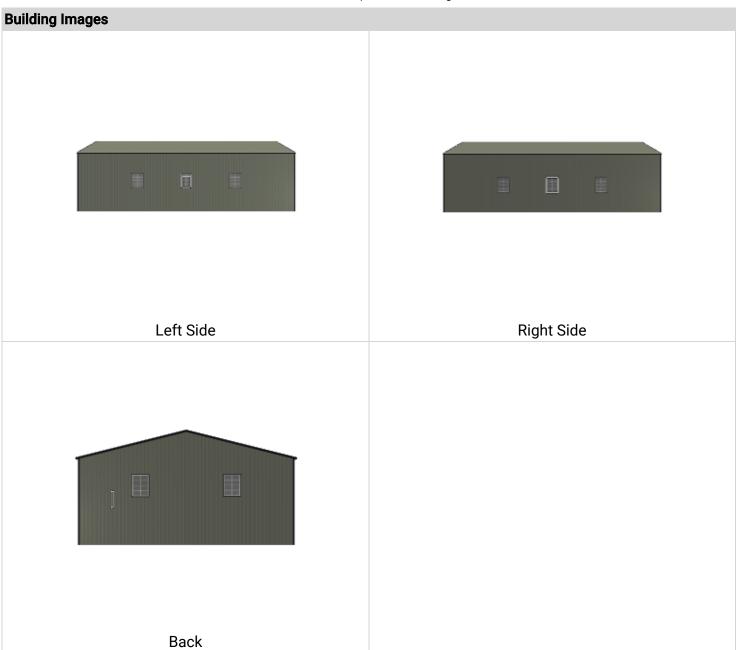

This building will be utilized to house the RV, boat and additional storage for the property to prevent these items just sitting out in the sun, and where the items won't be visible from surrounding properties. Currently the plans that we have drawn up feature a 40 ft by 60 ft metal building to be put in the back right portion of the property (proposed location shown on the site plan). The walls of the building will be 16 ft tall and the overall height of the roof being 19 ft tall including the foundation. These plans are just a proposal and can still be changed slightly if need be to fit the guidelines of the city.