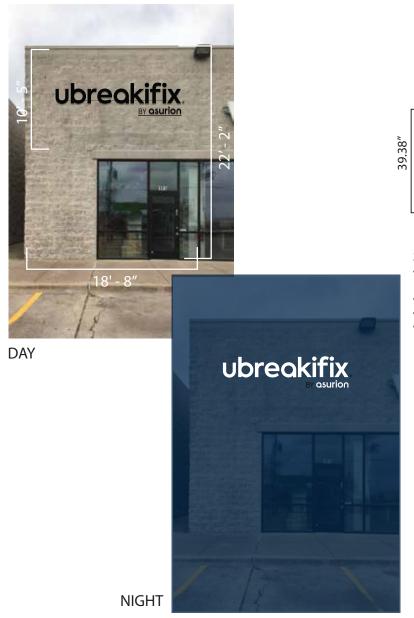

## 26" D/N Letters

- **UBIF** (= Illuminated Channel Letters) **BY** (= Non-Illuminated Flat Aluminum Pin-Mounted Letters/ Painted Black) **ASURION** (= Illuminated Channel Letters).
- Day Night Bitro acrylic faces, black returns, black trim cap
- LEDs: 5000K WHITE LED's.
- 3" Returns for UBIF & ASURION. "BY" Would be stand-off to meet depth of ASURION.

**NOTE:** The "i's" are to have bridges.

| Everbrite Everbrite                         | DISCLAIMER: Renderings are for graphic purposes only and not intended for actual construction dimensions. For windload requirements, actual dimensions and mounting detail, please refer to engineering specifications and install drawings.  These drawings and designs are the exclusive property of Everbrite LLC Use of, or duplication in any manner without express written permission of Everbrite LLC is prohibited. |            |                                 |                                                                                                                                                                                 |      |  |  |  |
|---------------------------------------------|------------------------------------------------------------------------------------------------------------------------------------------------------------------------------------------------------------------------------------------------------------------------------------------------------------------------------------------------------------------------------------------------------------------------------|------------|---------------------------------|---------------------------------------------------------------------------------------------------------------------------------------------------------------------------------|------|--|--|--|
| Customer: UBREAKIFIX                        |                                                                                                                                                                                                                                                                                                                                                                                                                              |            | Description: 26" D/N Letter Set | Customer Approval: Graphics and colors on file will be used unless otherwise specified by customer. Please review drawing carefully. By signing below, you agree to graphics as |      |  |  |  |
| Project No: 446342 Scale: NTS               |                                                                                                                                                                                                                                                                                                                                                                                                                              | Scale: NTS | (E036499).                      | shown above, and to location of sign as shown. Please return signed copy back to Everbrite.                                                                                     |      |  |  |  |
| Date: 4/16/21                               | Drawn By: DB                                                                                                                                                                                                                                                                                                                                                                                                                 |            |                                 |                                                                                                                                                                                 |      |  |  |  |
| Location & Site No: 2891 Matlock Rd Ste 105 |                                                                                                                                                                                                                                                                                                                                                                                                                              |            | Revised:                        | CUSTOMER SIGNATURE                                                                                                                                                              | DATE |  |  |  |
| Mansfield, TX                               | UBIF2819TXADR                                                                                                                                                                                                                                                                                                                                                                                                                |            | Revised:                        | LANDLORD SIGNATURE                                                                                                                                                              | DATE |  |  |  |