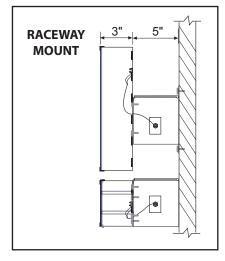

## 26" D/N Letters

- **UBIF** (= Illuminated Channel Letters) **BY** (= Non-Illuminated Flat Aluminum Pin-Mounted Letters/ Painted Black) **ASURION** (= Illuminated Channel Letters).
- Day Night Bitro acrylic faces, black returns, black trim cap
- LEDs: 5000K WHITE LED's.
- 3" Returns for UBIF & ASURION. "BY" Would be stand-off to meet depth of ASURION.