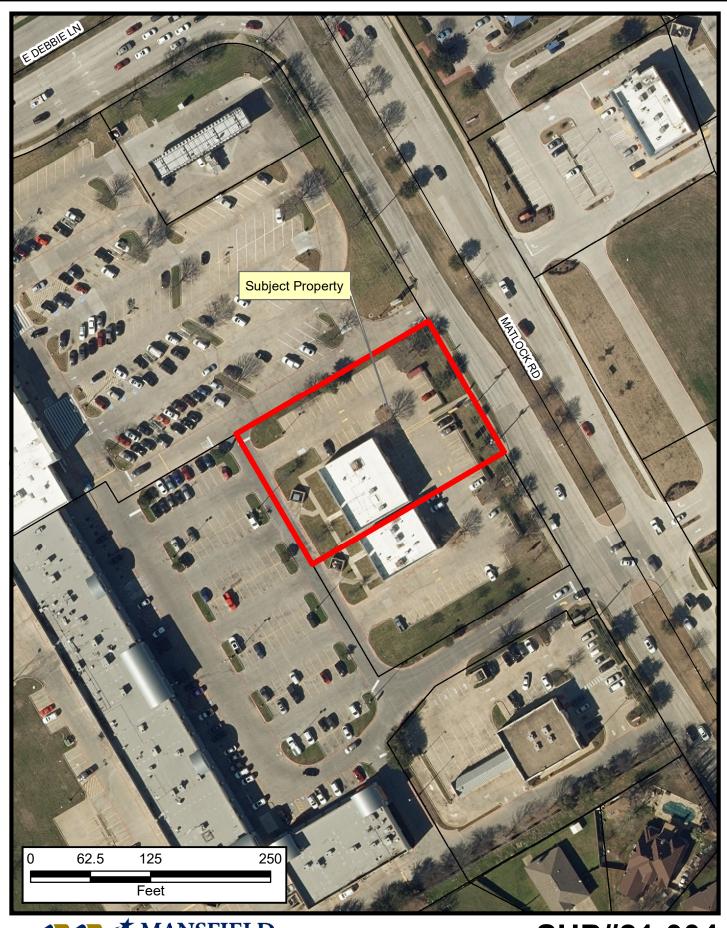

SUP#21-004



## Property Owner Notification for SUP#21-004

| LEGAL DESC 1                      | LEGAL DESC 2 | OWNER NAME                     | OWNER ADDRESS                     | CITY            | ZIP        |
|-----------------------------------|--------------|--------------------------------|-----------------------------------|-----------------|------------|
| WEATHERFORD ADDITION              | BLK 2        | MANSFIELD STATION LLC          | 11501 NORTHLAKE DR                | CINCINNATI, OH  | 45249      |
| GRIMSLEY, JAMES SURVEY            | A 578        | WEATHERFORD, MORRETA ANN       | 4704 BARKRIDGE TR                 | FORT WORTH, TX  | 76109-3210 |
| GRIMSLEY, JAMES SURVEY            | A A          | DEBLOCK LTD                    | 4704 BARKRIDGE TR                 | F