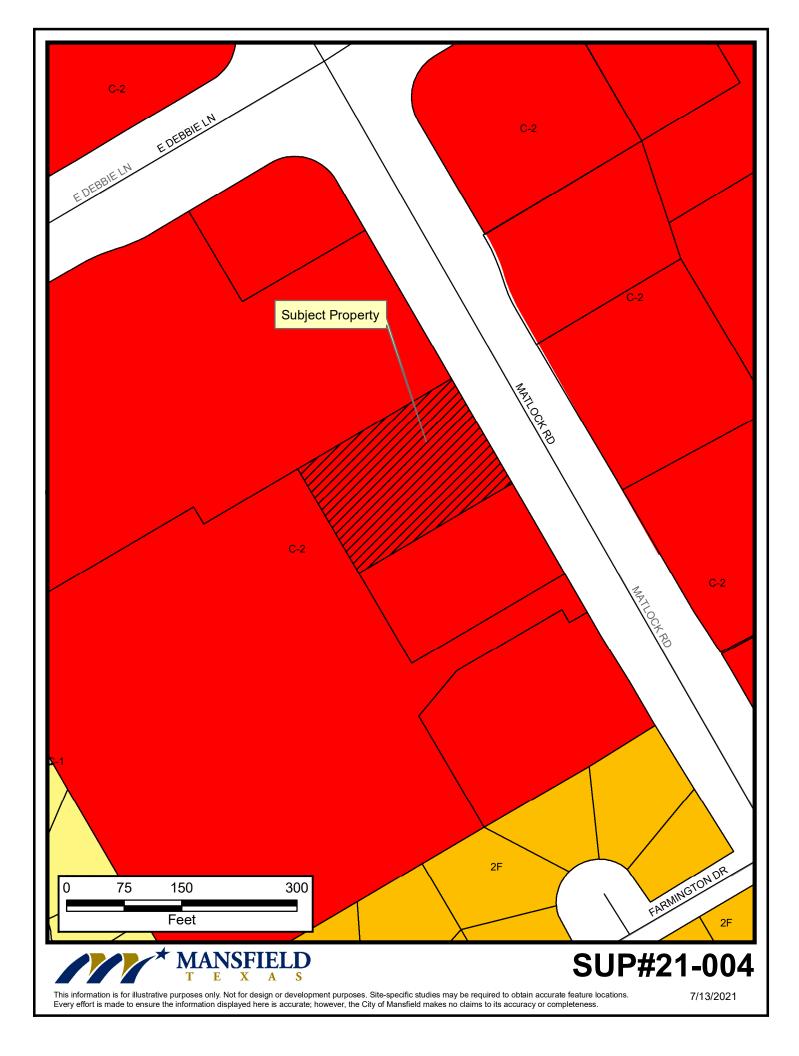

SUP#21-004



## Property Owner Notification for SUP#21-004

| LEGAL DESC 1                      | LEGAL DESC 2 | OWNER NAME                     | OWNER ADDRESS                     | CITY            | ZIP        |
|-----------------------------------|--------------|--------------------------------|-----------------------------------|-----------------|------------|
| WEATHERFORD ADDITION              | BLK 2        | MANSFIELD STATION LLC          | 11501 NORTHLAKE DR                | CINCINNATI, OH  | 45249      |
| GRIMSLEY, JAMES SURVEY            | A 578        | WEATHERFORD, MORRETA ANN       | 4704 BARKRIDGE TR                 | FORT WORTH, TX  | 76109-3210 |
| GRIMSLEY, JAMES SURVEY            | A A          | DEBLOCK LTD                    | 4704 BARKRIDGE TR                 | FORT WORTH, TX  |