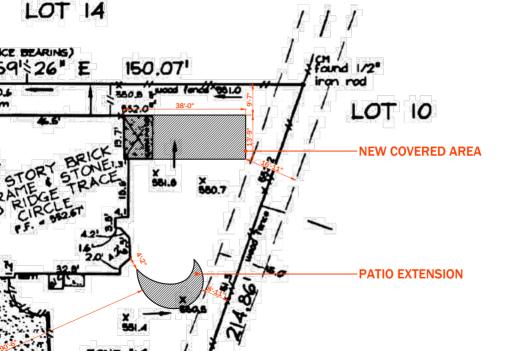

#### TO WHO IT MAY CONCERN:

We are requesting a variance for an attached patio cover at the address 3208 Ridge Trace. Currently the new attached patio cover is within 10' of rear setback. Currently it shows a 25' setback because the lot is considered a corner lot.

There is a 7.5' utility easement from the rear property line. We are adding 7.9' to the existing concrete patio.

The adjacent yard is currently in the 100 year flood plane and currently the neighborhood drains through the adjacent side in which would not be prudent to move the structure to the opposite side.

Currently there are other homes built adjacent within 10' of the property line.

Request for a special exception under 155.055(A)

Regards,

Mike Hillman

1 SITE SURVEY SCALE: 1"=30'-0"

| PROJECT © 2021 WALTERS RESIDENCE RIDGE TRACE CIR, MANSFIELD, TX 76063 DATE: 5/6/2021 PROJECT NO. TBD REVISION DATE 1 2 3 4 5 6 NOTES: 1. ALL DIMENSIONS ARE APPROXIMATE. IN THE EVENT OF A DIFFERENCE BETWEEN THE DRAWN AND WRITTEN DIMENSIONS SHALL PREVAIL                                                                                                                                   | WALTERS RESIDENCE<br>RIDGE TRACE CIR,<br>MANSFIELD, TX 76063<br>DATE: 5/6/2021<br>PROJECT NO. TBD<br>REVISION DATE<br>1<br>2<br>3<br>4<br>5<br>6<br>NOTES:<br>1. ALL DIMENSIONS ARE<br>APPROXIMATE. IN THE EVENT OF A<br>DIFFERENCE BETWEEN THE DRAWN<br>AND WRITTEN DIMENSIONS, THE<br>WRITTEN DIMENSIONS SHALL | WALTERS RESIDENCE<br>RIDGE TRACE CIR,<br>MANSFIELD, TX 76063<br>DATE: 5/6/2021<br>PROJECT NO. TBD<br>REVISION DATE<br>1<br>2<br>3<br>4<br>5<br>6<br>NOTES:<br>1. ALL DIMENSIONS ARE<br>APPROXIMATE. IN THE EVENT OF A<br>DIFFERENCE BETWEEN THE DAWN<br>AND WRITTEN DIMENSIONS, THE<br>WRITTEN DIMENSIONS, SHALL | WALTERS RESIDENCE<br>RIDGE TRACE CIR,<br>MANSFIELD, TX 76063<br>DATE: 5/6/2021<br>PROJECT NO. TBD<br>REVISION DATE<br>1<br>2<br>3<br>4<br>5<br>6<br>NOTES:<br>1. ALL DIMENSIONS ARE<br>APPROXIMATE. IN THE EVENT OF A<br>DIFFERENCE BETWEEN THE DRAWN<br>AND WRITTEN DIMENSIONS SHALL | WALTERS RESIDENCE<br>RIDGE TRACE CIR,<br>MANSFIELD, TX 76063<br>DATE: 5/6/2021<br>PROJECT NO. TBD<br>REVISION DATE<br>1<br>2<br>3<br>4<br>5<br>6<br>NOTES:<br>1. ALL DIMENSIONS ARE<br>APPROXIMATE. IN THE EVENT OF A<br>DIFFERENCE BETWEEN THE DRAWN<br>AND WRITTEN DIMENSIONS, SHALL<br>PREVAIL.                                                                                                                                                                                                                                                                                                                                                                                                                                                                                                                                                                                                                                                                                                                                                                                                                                                                                                                                                                                                                                                                                                                                                                                                                                                                                                                                                                                                                                                                                                                                                                                                                                                                                                                                                                                                                             |                                                                             | HILLMAN                             | OUTDOOR LIVING<br>DESIGN · BUILD · CREATE |
|------------------------------------------------------------------------------------------------------------------------------------------------------------------------------------------------------------------------------------------------------------------------------------------------------------------------------------------------------------------------------------------------|------------------------------------------------------------------------------------------------------------------------------------------------------------------------------------------------------------------------------------------------------------------------------------------------------------------|------------------------------------------------------------------------------------------------------------------------------------------------------------------------------------------------------------------------------------------------------------------------------------------------------------------|---------------------------------------------------------------------------------------------------------------------------------------------------------------------------------------------------------------------------------------------------------------------------------------|--------------------------------------------------------------------------------------------------------------------------------------------------------------------------------------------------------------------------------------------------------------------------------------------------------------------------------------------------------------------------------------------------------------------------------------------------------------------------------------------------------------------------------------------------------------------------------------------------------------------------------------------------------------------------------------------------------------------------------------------------------------------------------------------------------------------------------------------------------------------------------------------------------------------------------------------------------------------------------------------------------------------------------------------------------------------------------------------------------------------------------------------------------------------------------------------------------------------------------------------------------------------------------------------------------------------------------------------------------------------------------------------------------------------------------------------------------------------------------------------------------------------------------------------------------------------------------------------------------------------------------------------------------------------------------------------------------------------------------------------------------------------------------------------------------------------------------------------------------------------------------------------------------------------------------------------------------------------------------------------------------------------------------------------------------------------------------------------------------------------------------|-----------------------------------------------------------------------------|-------------------------------------|-------------------------------------------|
| RIDGE TRACE CIR,<br>MANSFIELD, TX 76063         DATE:       5/6/2021         PROJECT NO.       TBD         REVISION       DATE         1       1         2       3         4       5         5       6         NOTES:       1.         1.       ALL DIMENSIONS ARE         APPROXIMATE. IN THE EVENT OF A       DIFFRENCE BETWEEN THE DRAWN         AND WRITTEN DIMENSIONS, SHALL       NOTES: | RIDGE TRACE CIR,<br>MANSFIELD, TX 76063<br>DATE: 5/6/2021<br>PROJECT NO. TBD<br>REVISION DATE<br>1<br>2<br>3<br>4<br>4<br>5<br>6<br>6<br>NOTES:<br>1. ALL DIMENSIONS ARE<br>APPROXIMATE. IN THE EVENT OF A<br>DIFFERENCE BETWEEN THE DRAWN<br>AND WRITTEN DIMENSIONS, THE<br>WRITTEN DIMENSIONS SHALL            | RIDGE TRACE CIR,<br>MANSFIELD, TX 76063<br>DATE: 5/6/2021<br>PROJECT NO. TBD<br>REVISION DATE<br>1<br>2<br>3<br>4<br>4<br>5<br>6<br>6<br>NOTES:<br>1. ALL DIMENSIONS ARE<br>APPROXIMATE. IN THE EVENT OF A<br>DIFFERENCE BETWEEN THE DRAWN<br>AND WRITTEN DIMENSIONS, THE<br>WRITTEN DIMENSIONS SHALL            | RIDGE TRACE CIR,<br>MANSFIELD, TX 76063<br>DATE: 5/6/2021<br>PROJECT NO. TBD<br>REVISION DATE<br>1<br>2<br>3<br>4<br>5<br>6<br>NOTES:<br>1. ALL DIMENSIONS ARE<br>APPROXIMATE. IN THE EVENT OF A<br>DIFFERENCE BETWEEN THE DRAWN<br>AND WRITTEN DIMENSIONS SHALL<br>PREVAIL.          | RIDGE TRACE CIR,<br>MANSFIELD, TX 76063<br>DATE: 5/6/2021<br>PROJECT NO. TBD<br>REVISION DATE<br>1<br>2<br>3<br>4<br>5<br>6<br>NOTES:<br>1. ALL DIMENSIONS ARE<br>APPROXIMATE. IN THE EVENT OF A<br>DIFFERENCE BETWEEN THE DRAWN<br>AND WRITTEN DIMENSIONS, SHALL<br>PREVAIL.<br>INVESTING<br>SCALE: 1"-30'-0"                                                                                                                                                                                                                                                                                                                                                                                                                                                                                                                                                                                                                                                                                                                                                                                                                                                                                                                                                                                                                                                                                                                                                                                                                                                                                                                                                                                                                                                                                                                                                                                                                                                                                                                                                                                                                 |                                                                             |                                     |                                           |
| DATE:     5/6/2021       PROJECT NO.     TBD       REVISION     DATE       1     1       2     3       4     5       5     6       NOTES:       1. ALL DIMENSIONS ARE       APPROXIMATE. IN THE EVENT OF A       DIFFERENCE BETWEEN THE DRAWN       AND WRITTEN DIMENSIONS, THE       WRITTEN DIMENSIONS SHALL                                                                                 | DATE:     5/6/2021       PROJECT NO.     TBD       REVISION     DATE       1     1       2     3       4     5       5     6       NOTES:       1. ALL DIMENSIONS ARE       APPROXIMATE. IN THE EVENT OF A       DIFFERENCE BETWEEN THE DRAWN       AND WRITTEN DIMENSIONS, THE       WRITTEN DIMENSIONS SHALL   | DATE:     5/6/2021       PROJECT NO.     TBD       REVISION     DATE       1     2       3     4       5     6       NOTES:     1. ALL DIMENSIONS ARE       APPROXIMATE. IN THE EVENT OF A DIFFERENCE BETWEEN THE DRAWN AND WRITTEN DIMENSIONS, THE WRITTEN DIMENSIONS SHALL                                     | DATE: 5/6/2021 PROJECT NO. TBD REVISION DATE 1 2 3 4 5 6 NOTES: 1. ALL DIMENSIONS ARE APPROXUMATE. IN THE EVENT OF A DIFFERENCE BETWEEN THE DRAWN AND WRITTEN DIMENSIONS SHALL PREVAIL.                                                                                               | DATE: 5/6/2021<br>PROJECT NO. TBD<br>REVISION DATE<br>1<br>2<br>3<br>4<br>5<br>6<br>NOTES:<br>1. ALL DIMENSIONS ARE<br>APPROXIMATE. IN THE EVENT OF A<br>DIFFERENCE BETWEEN THE DRAWN<br>AND WRITTEN DIMENSIONS, THE<br>WRITTEN DIMENSIONS SHALL<br>PREVAIL.<br>IIWAYY<br>SITE SURVEY<br>SCALE: 1"-30'-0"                                                                                                                                                                                                                                                                                                                                                                                                                                                                                                                                                                                                                                                                                                                                                                                                                                                                                                                                                                                                                                                                                                                                                                                                                                                                                                                                                                                                                                                                                                                                                                                                                                                                                                                                                                                                                      | RIDGE TRACE (                                                               | CIR,                                | IDENG                                     |
| 3<br>4<br>5<br>6<br>NOTES:<br>1. ALL DIMENSIONS ARE<br>APPROXIMATE. IN THE EVENT OF A<br>DIFFRENCE BETWEEN THE DRAWN<br>AND WRITTEN DIMENSIONS,THE<br>WRITTEN DIMENSIONS SHALL                                                                                                                                                                                                                 | 3<br>4<br>5<br>6<br>NOTES:<br>1. ALL DIMENSIONS ARE<br>APPROXIMATE. IN THE EVENT OF A<br>DIFFERENCE BETWEEN THE DRAWN<br>AND WRITTEN DIMENSIONS, THE<br>WRITTEN DIMENSIONS SHALL                                                                                                                                 | 3<br>4<br>5<br>6<br>NOTES:<br>1. ALL DIMENSIONS ARE<br>APPROXIMATE. IN THE EVENT OF A<br>DIFFERENCE BETWEEN THE DRAWN<br>AND WRITTEN DIMENSIONS, THE<br>WRITTEN DIMENSIONS SHALL                                                                                                                                 | 3 4 5 6 NOTES: 1. ALL DIMENSIONS ARE APPROXIMATE. IN THE EVENT OF A DIFFERENCE BETWEEN THE DRAWN AND WRITTEN DIMENSIONS SHALL PREVAIL                                                                                                                                                 | 3 4 5 6 NOTES: 1. ALL DIMENSIONS ARE APPROXIMATE. IN THE EVENT OF A AND WRITTEN DIMENSIONS SHALL PREVAIL. INVESSIONS INVESSION | DATE:<br>Project no.<br>Revision<br>1                                       | 10063                               | TBE                                       |
| 1. ALL DIMENSIONS ARE<br>APPROXIMATE. IN THE EVENT OF A<br>DIFFERENCE BETWEEN THE DRAWN<br>AND WRITTEN DIMENSIONS,THE<br>WRITTEN DIMENSIONS SHALL                                                                                                                                                                                                                                              | 1. ALL DIMENSIONS ARE<br>APPROXIMATE. IN THE EVENT OF A<br>DIFFERENCE BETWEEN THE DRAWN<br>AND WRITTEN DIMENSIONS,THE<br>WRITTEN DIMENSIONS SHALL                                                                                                                                                                | 1. ALL DIMENSIONS ARE<br>APPROXIMATE. IN THE EVENT OF A<br>DIFFERENCE BETWEEN THE DRAWN<br>AND WRITTEN DIMENSIONS,THE<br>WRITTEN DIMENSIONS SHALL                                                                                                                                                                | 1. ALL DIMENSIONS ARE<br>APPROXIMATE. IN THE EVENT OF A<br>DIFFERENCE BETWEEN THE DRAWN<br>AND WRITTEN DIMENSIONS SHALL<br>PREVAIL.                                                                                                                                                   | 1. ALL DIMENSIONS ARE<br>APPROXIMATE. IN THE EVENT OF A<br>DIFFERENCE BETWEEN THE DRAWN<br>AND WRITTEN DIMENSIONS SHALL<br>PREVAIL.                                                                                                                                                                                                                                                                                                                                                                                                                                                                                                                                                                                                                                                                                                                                                                                                                                                                                                                                                                                                                                                                                                                                                                                                                                                                                                                                                                                                                                                                                                                                                                                                                                                                                                                                                                                                                                                                                                                                                                                            | 3<br>4<br>5                                                                 |                                     |                                           |
|                                                                                                                                                                                                                                                                                                                                                                                                | ISSUE                                                                                                                                                                                                                                                                                                            |                                                                                                                                                                                                                                                                                                                  | SITE SURVEY                                                                                                                                                                                                                                                                           | SCALE: 1"=30'-0"                                                                                                                                                                                                                                                                                                                                                                                                                                                                                                                                                                                                                                                                                                                                                                                                                                                                                                                                                                                                                                                                                                                                                                                                                                                                                                                                                                                                                                                                                                                                                                                                                                                                                                                                                                                                                                                                                                                                                                                                                                                                                                               | 1. ALL DIMEN<br>Approximate<br>Difference Bi<br>And Written<br>Written Dime | . IN THE E<br>Etween th<br>Dimensio | VENT OF A<br>IE DRAWN<br>NS,THE           |