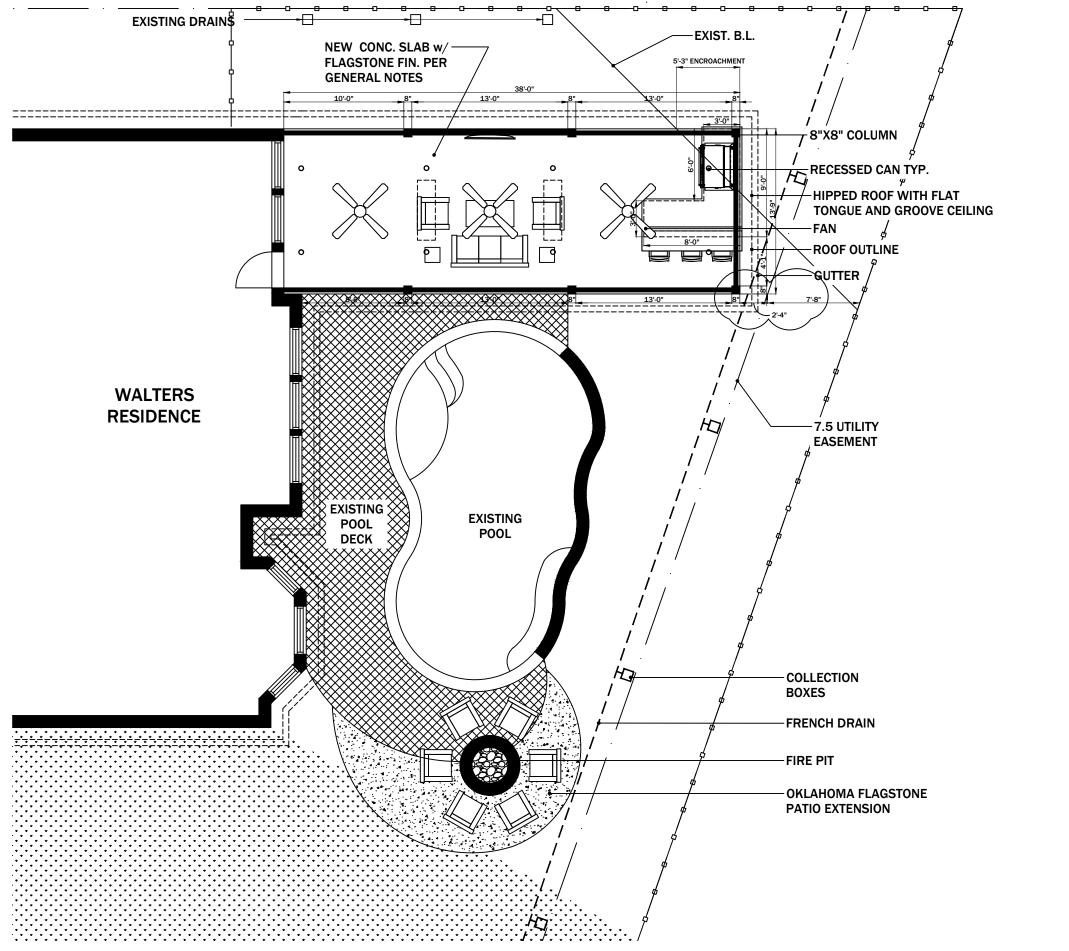

There is a 7.5' utility easement from the rear property line. We are adding 7.9' to the existing concrete patio.

The adjacent yard is currently in the 100 year flood plane and currently the neighborhood drains through the adjacent side in which would not be prudent to move the structure to the opposite side.