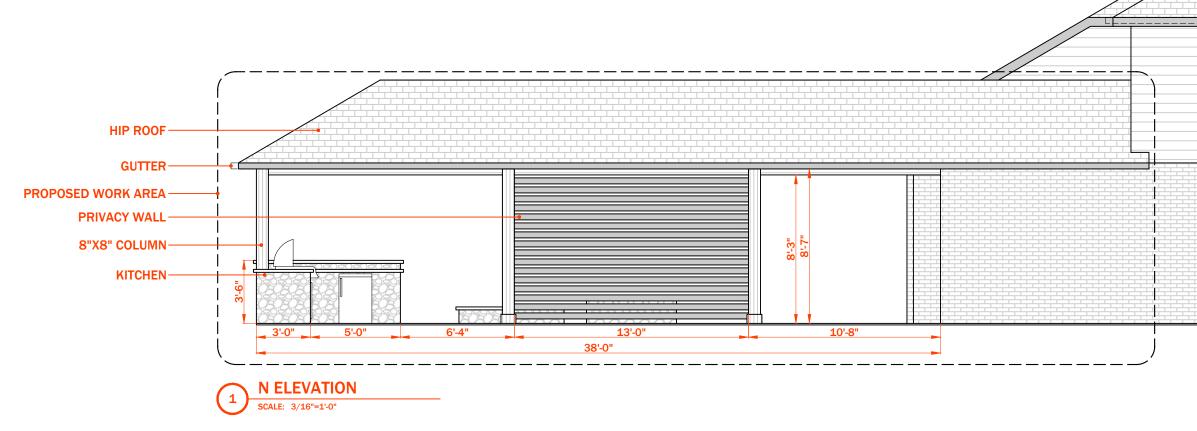

ELEVATIONS

| SCALE: | 3/16"=1'-0" |
|--------|-------------|
|        |             |