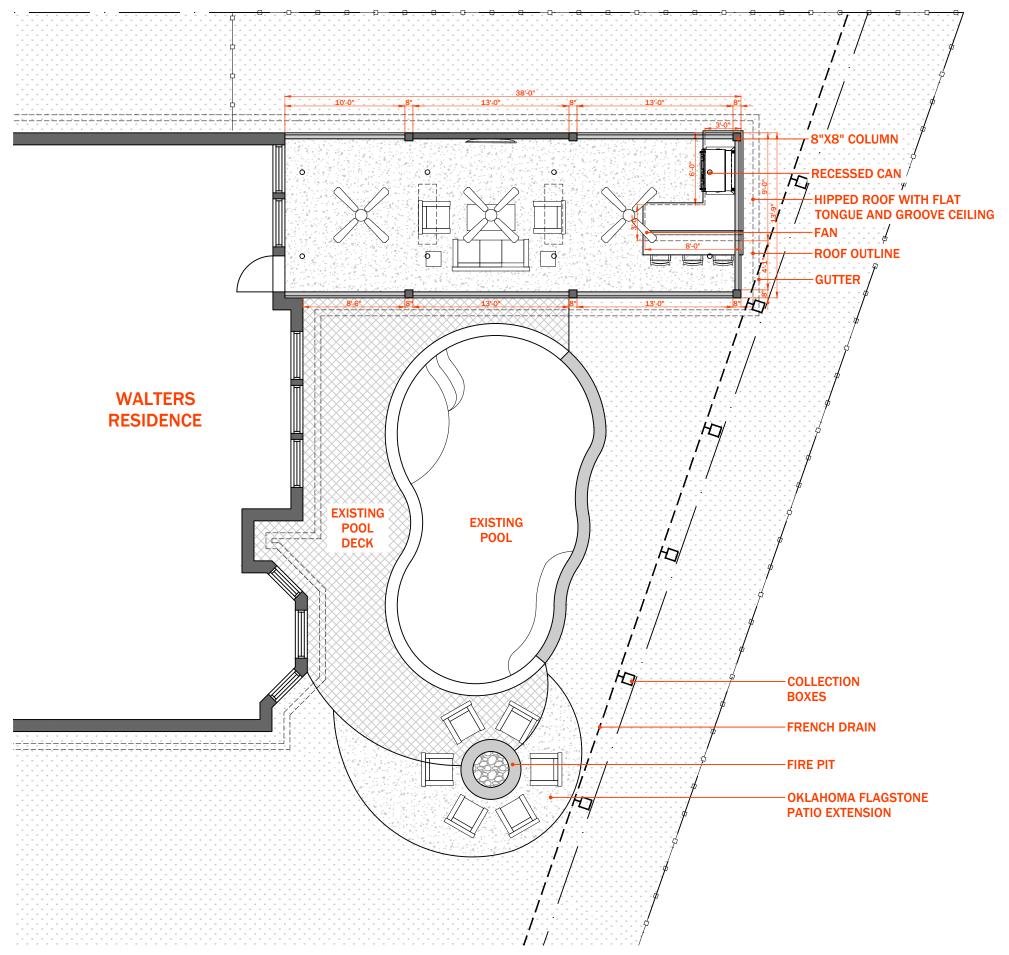

There is a 7.5' utility easement from the rear property line. We are adding 7.9' to the existing concrete patio.

The adjacent yard is currently in the 100 year flood plane and currently the neighborhood drains through the adjacent side in which would not be prudent to move the structure to the opposite side.