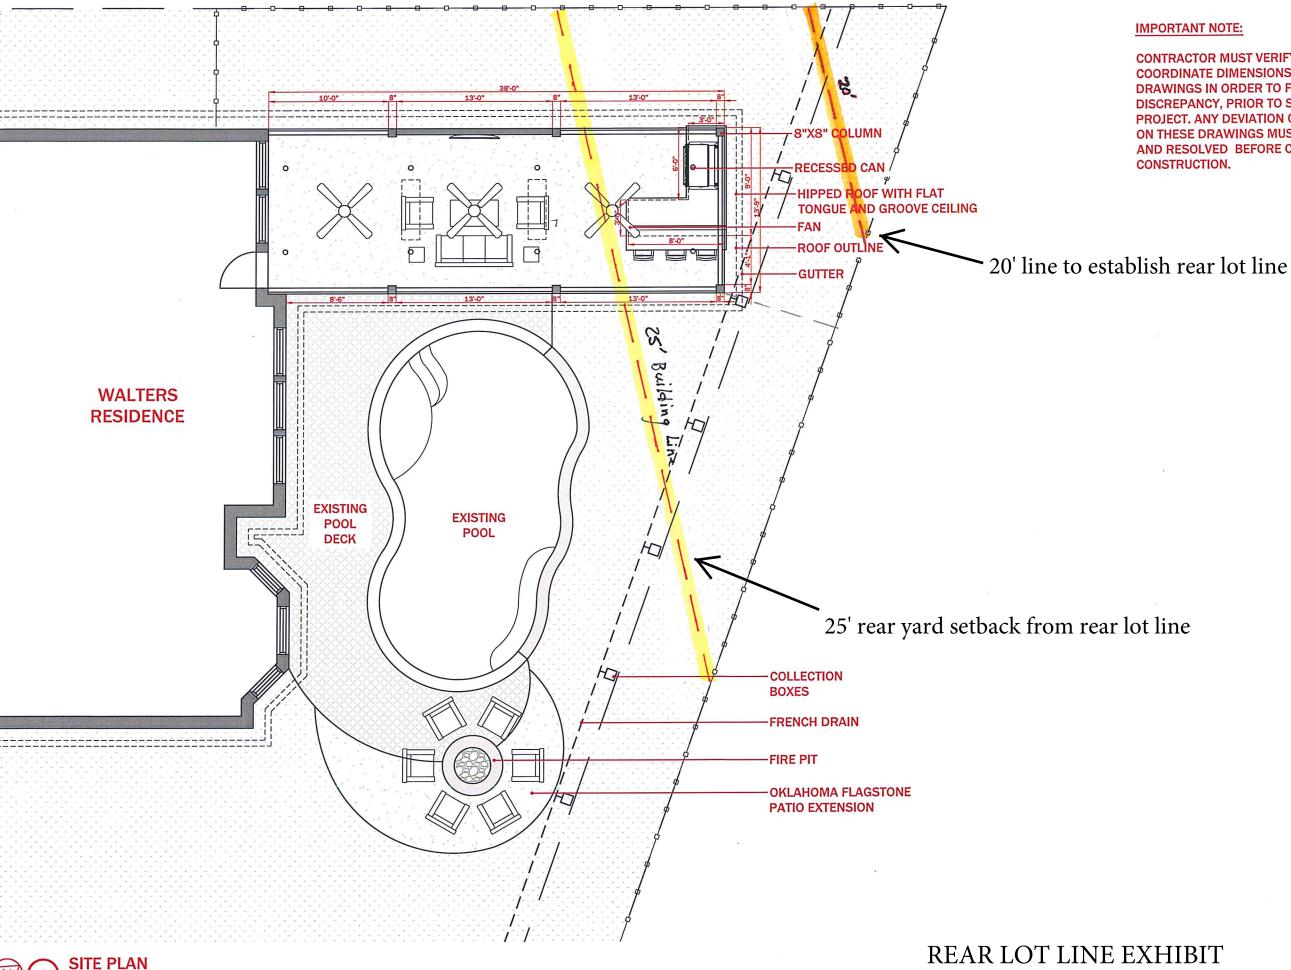

## WALTERS RESIDENCE

RIDGE TRACE CIR, MANSFIELD, TX 76063

| DATE:<br>PROJECT NO. | 5/6/2021<br>TBD |
|----------------------|-----------------|
| REVISION             | DATE            |
| 1                    |                 |
| 2                    |                 |
| 3                    |                 |
| 4                    |                 |
| 5                    |                 |
| C                    |                 |

1. ALL DIMENSIONS ARE
APPROXIMATE. IN THE EVENT OF A
DIFFERENCE BETWEEN THE DRAWN
AND WRITTEN DIMENSIONS, THE WRITTEN DIMENSIONS SHALL

PLAN VIEW

SCALE: 1/8"=1'-0"