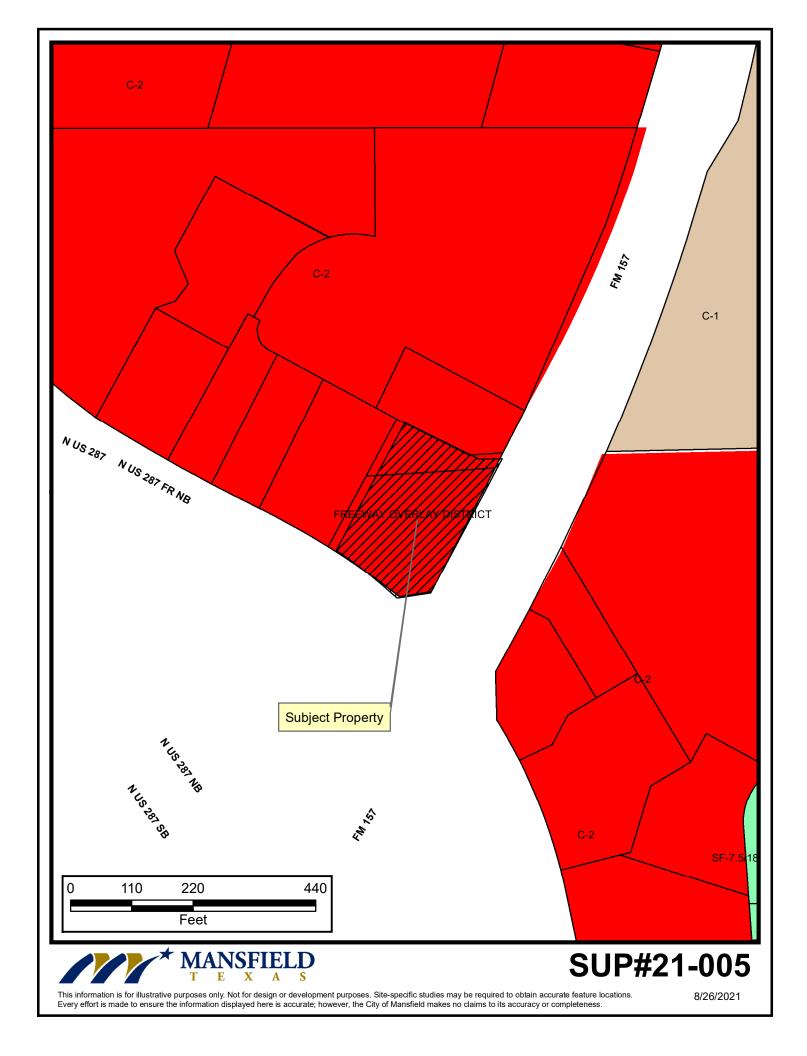

SUP#21-005



## Property Owner Notification for SUP#21-005

| LEGAL DESC 1                      | LEGAL DESC 2 | OWNER NAME                                 | OWNER ADDRESS       | CITY              | ZIP        |
|-----------------------------------|--------------|--------------------------------------------|---------------------|-------------------|------------|
| BRIDGES ADDITION                  | BLK 1        | HAWK'S PANTRY INC                          | 2688 PINNACLE DR    | BURLESON, TX      | 76028-8330 |
| CALVARY CHURCH OF THE<br>NAZARENE | BLK 1        | SECOND STREET CAPITAL SOLUTIONS LLC        | 209 W 2ND ST        | FORT WORTH, TX    | 76102      |
| ENGLISH PARK                      | BLK 1        | KHALIL, ANIS G & NADIA                     | 14648 WATERVIEW CIR | ADDISON, TX       |