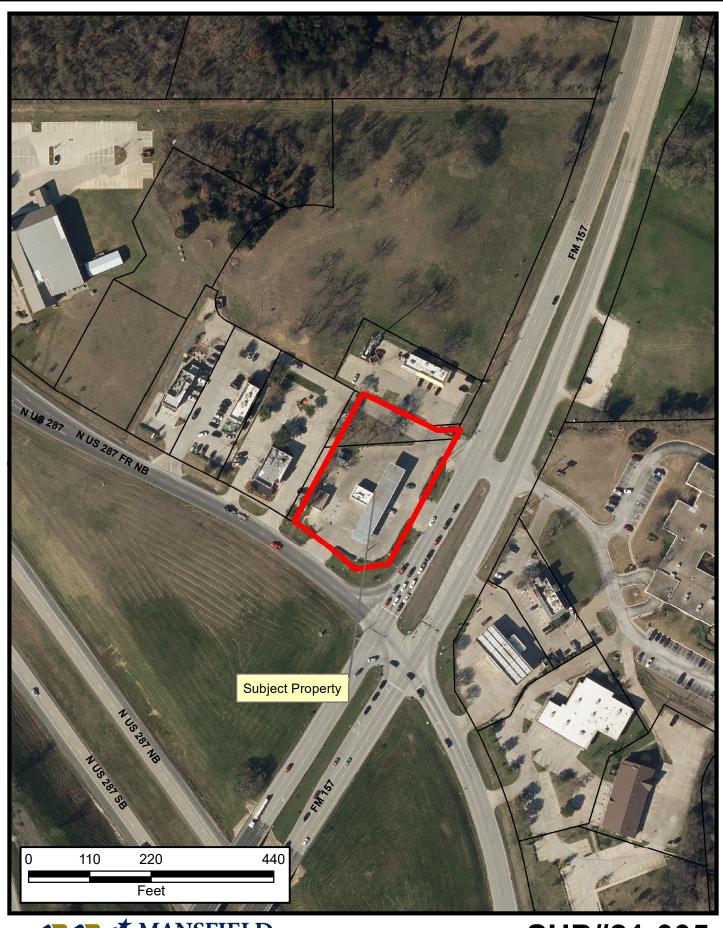

SUP#21-005



## Property Owner Notification for SUP#21-005

| LEGAL DESC 1                      | LEGAL DESC 2 | OWNER NAME                                 | OWNER ADDRESS       | CITY              | ZIP        |
|-----------------------------------|--------------|--------------------------------------------|---------------------|-------------------|------------|
| BRIDGES ADDITION                  | BLK 1        | HAWK'S PANTRY INC                          | 2688 PINNACLE DR    | BURLESON, TX      | 76028-8330 |
| CALVARY CHURCH OF THE<br>NAZARENE | BLK 1        | SECOND STREET CAPITAL SOLUTIONS LLC        | 209 W 2ND ST        | FORT WORTH, TX    | 76102      |
| ENGLISH PARK                      | BLK 1        | KHALIL, ANIS G & NADIA                     | 14648 WATERVIEW CIR | ADD