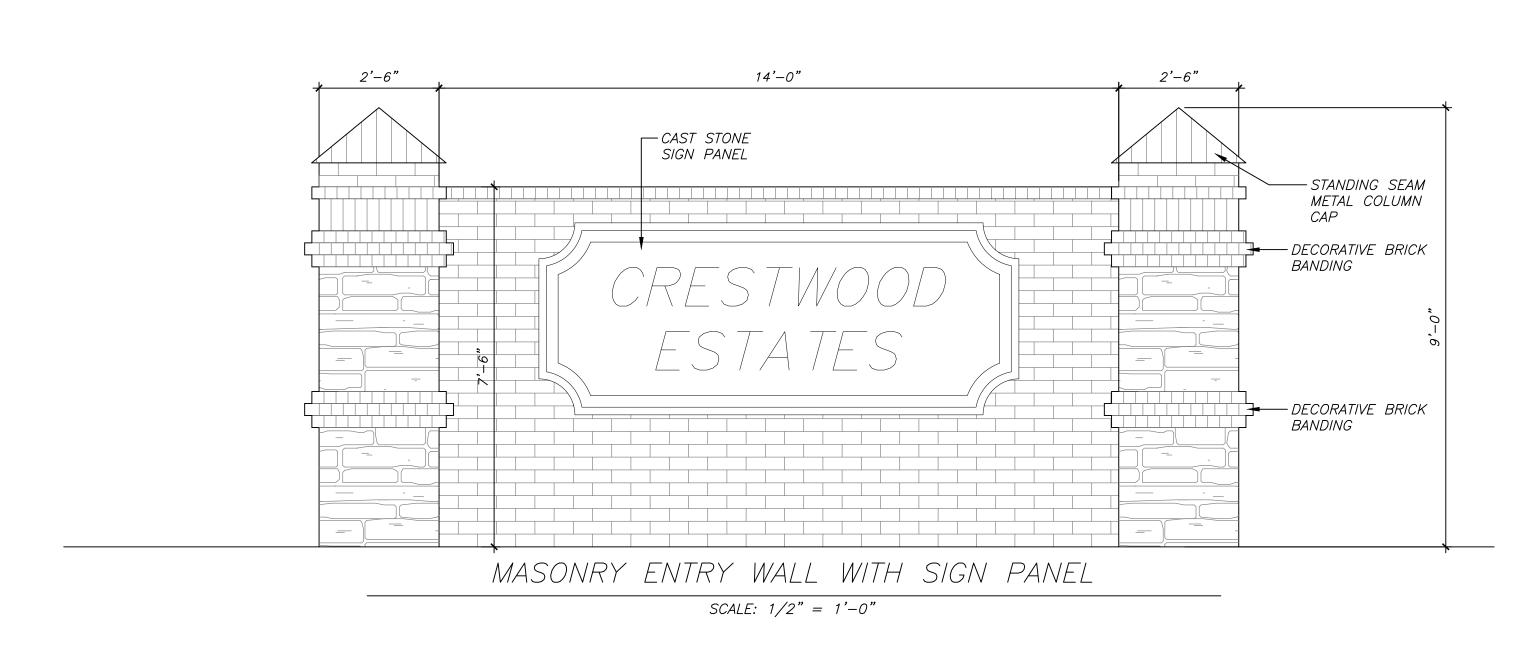

# SUBDIVISION ENHANCED ENTRY

| REQUIREMENT                                                                              | REQUIRED | PROVIDED                                     |
|------------------------------------------------------------------------------------------|----------|----------------------------------------------|
| 1. BOULEVARD SECTION WITH MEDIAN                                                         | YES      | STREET SECTION IS<br>INSUFFICIENT FOR MEDIAN |
| 2. ENHANCED PAVERS OR STAINED CONCRETE                                                   | YES      | YES                                          |
| 3. DECORATIVE STREET LIGHTING AT THE ENHANCE ENTRYWAY IN CONFORMANCE WITH CITY STANDARDS | YES      | YES                                          |
| 4. ENHANCED ARCHITECTURAL FEATURES                                                       | YES      | YES                                          |
| 5 .ENHANCED FENCING AND LANDSCAPE FEATURES                                               | YES      | YES                                          |
| 6. USE SLIP ROADS ADJACENT TO ARTERIALS TO FRONT SOME HOMES ON OPEN<br>SPACE             | YES      | NOT APPLICABLE                               |