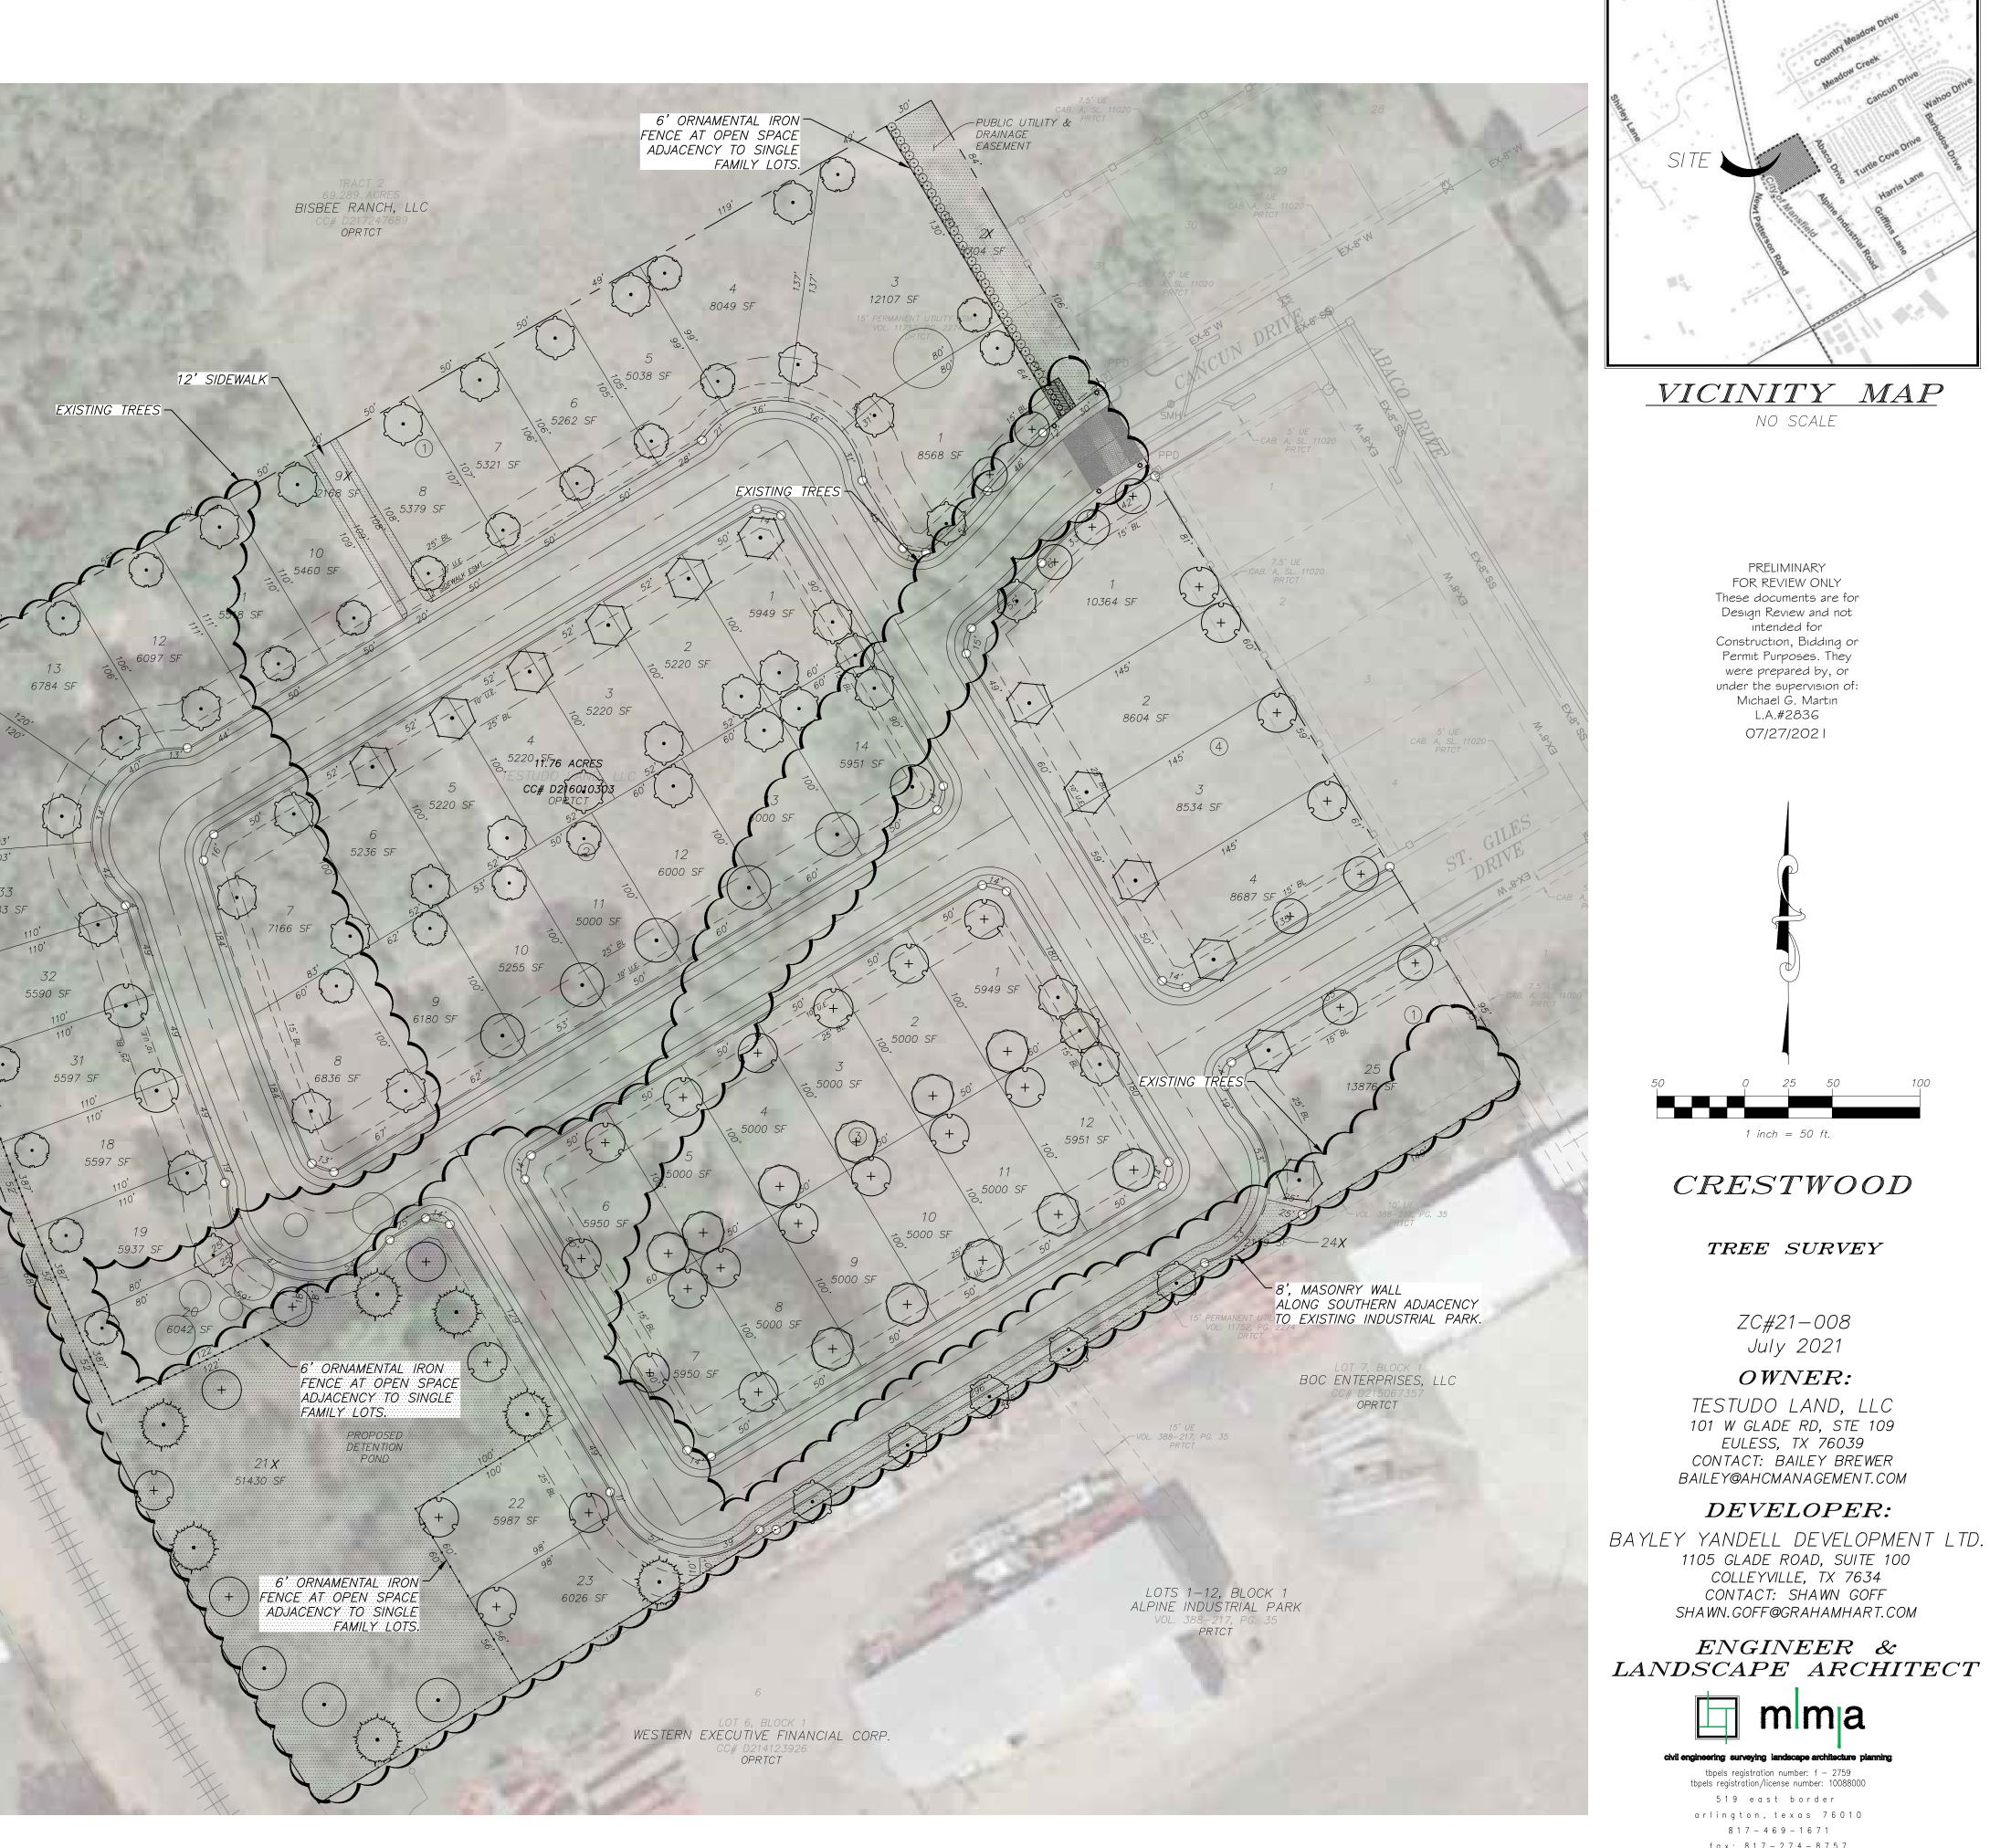

COPYRIGHT © 2021 MMA, INC

1 inch = 10 ft.

| y www. we | BC   | 7         | COMMON / BOTANICAL NAME                                                                                      |                         |
|-----------------------------------------------|------|-----------|--------------------------------------------------------------------------------------------------------------|-------------------------|
| •                                             |      |           | BALD CYPRESS<br>TAXODIUM DISTICHUM<br>NURSERY GROWN                                                          | 3" CAL.                 |
|                                               | CE   | 9         | CEDAR ELM<br>ULMUS CRASSIFOLIA<br>NURSERY GROWN                                                              | 3" CAL.                 |
| ~~~~~~~~~~~~~~~~~~~~~~~~~~~~~~~~~~~~~~        | CP   | 2         | CHINESE PISTACHE<br>PISTACIA CHINENSIS<br>NURSERY GROWN                                                      | 3" CAL.                 |
| +                                             | СО   | 11        | CHINQUAPIN OAK<br>QUERCUS MUEHLENBERGII<br>NURSERY GROWN                                                     | 3" CAL.                 |
| (+)                                           | LAO  | 24        | LACEY OAK<br>QUERCUS LACEYI                                                                                  | 3" CAL.                 |
| +                                             | LO   | 4         | LIVE OAK<br>QUERCUS VIRGINIANA<br>NURSERY GROWN                                                              | 3" CAL.                 |
| •                                             | МО   | 12        | MONTEREY OAK<br>QUERCUS POLYMORPHA<br>NURSERY GROWN                                                          | 3" CAL.                 |
| RNAMENTAL TREES                               | CODE | QTY       | COMMON / BOTANICAL NAME                                                                                      | CAL.                    |
| +                                             | FPR  | 9         | FOREST PANSY EASTERN REDBUD<br>CERCIS CANADENSIS 'FOREST PANSY'                                              | 3" CAL.                 |
|                                               | PDC  | 42        | PINK DAWN CHITALPA<br>X CHITALPA TASHKENTENSIS 'PINK DAWN'<br>NURSERY GROWN, SINGLE TRUNK, TREE FORM<br>ONLY | 3" CAL.                 |
| A Charles                                     | SH   | 26        | SAVANNAH HOLLY<br>ILEX X ATTENUATA 'SAVANNAH'<br>NURSERY GROWN                                               | 3" CAL.                 |
| HRUBS                                         | CODE | QTY       | COMMON / BOTANICAL NAME                                                                                      | CONTAINER               |
| $\bigcirc$                                    | AS   | 2         | AUTUMN SAGE 'RASPBERRY'<br>SALVIA GREGGII                                                                    | 3 GAL.                  |
|                                               | CPB  | 4         | CRIMSON PYGMY BARBERRY<br>BERBERIS THUNBEGII 'CRIMSON PYGMY'                                                 | 3 GAL.                  |
|                                               | GCS  | 35        | GREEN CLOUD TEXAS SAGE<br>LEUCOPHYLLUM FRUTESCENS 'GREEN CLOUD' TM                                           | 5 GAL.                  |
| ROUND COVERS                                  | CODE | QTY       | COMMON / BOTANICAL NAME                                                                                      | CONTAINER               |
|                                               | BDJ  | 71        | BLUE DART JUNCUS<br>JUNCUS TENUIS 'BLUE DART'                                                                | 6" POTS                 |
|                                               | CB   | 64,910 SF | COMMON BERMUDA<br>CYNODON DACTYLON                                                                           | SOLID SOD OR HYDROMULCH |

fax: 817-274-8757 www.mmatexas.com CONTACT: JACOB SUMPTER, AICP COPYRIGHT © 2021 MMA, INC

| /                                                                                                                                                                                                                                                                                                                                                                                                                                                                                                                                                                                                                                                                                                                                                                                                                                                                                                                                                                                                                                                                                                                                                                                                                                                                                                                                                                                                                                                                                                                                                                                                                                                                                                                                                                                                                                                                                                                                                                                                                                                                                                                              | D/A  |           | SCHFDULF                                                                                                     |                         |
|--------------------------------------------------------------------------------------------------------------------------------------------------------------------------------------------------------------------------------------------------------------------------------------------------------------------------------------------------------------------------------------------------------------------------------------------------------------------------------------------------------------------------------------------------------------------------------------------------------------------------------------------------------------------------------------------------------------------------------------------------------------------------------------------------------------------------------------------------------------------------------------------------------------------------------------------------------------------------------------------------------------------------------------------------------------------------------------------------------------------------------------------------------------------------------------------------------------------------------------------------------------------------------------------------------------------------------------------------------------------------------------------------------------------------------------------------------------------------------------------------------------------------------------------------------------------------------------------------------------------------------------------------------------------------------------------------------------------------------------------------------------------------------------------------------------------------------------------------------------------------------------------------------------------------------------------------------------------------------------------------------------------------------------------------------------------------------------------------------------------------------|------|-----------|--------------------------------------------------------------------------------------------------------------|-------------------------|
| ARGE TREES                                                                                                                                                                                                                                                                                                                                                                                                                                                                                                                                                                                                                                                                                                                                                                                                                                                                                                                                                                                                                                                                                                                                                                                                                                                                                                                                                                                                                                                                                                                                                                                                                                                                                                                                                                                                                                                                                                                                                                                                                                                                                                                     | CODE |           | COMMON / BOTANICAL NAME                                                                                      | CAL.                    |
| y deserved and the second seco | BC   | 7         | BALD CYPRESS<br>TAXODIUM DISTICHUM<br>NURSERY GROWN                                                          | 3" CAL.                 |
| •                                                                                                                                                                                                                                                                                                                                                                                                                                                                                                                                                                                                                                                                                                                                                                                                                                                                                                                                                                                                                                                                                                                                                                                                                                                                                                                                                                                                                                                                                                                                                                                                                                                                                                                                                                                                                                                                                                                                                                                                                                                                                                                              | CE   | 9         | CEDAR ELM<br>ULMUS CRASSIFOLIA<br>NURSERY GROWN                                                              | 3" CAL.                 |
| · ~ ~                                                                                                                                                                                                                                                                                                                                                                                                                                                                                                                                                                                                                                                                                                                                                                                                                                                                                                                                                                                                                                                                                                                                                                                                                                                                                                                                                                                                                                                                                                                                                                                                                                                                                                                                                                                                                                                                                                                                                                                                                                                                                                                          | CP   | 2         | CHINESE PISTACHE<br>PISTACIA CHINENSIS<br>NURSERY GROWN                                                      | 3" CAL.                 |
| +                                                                                                                                                                                                                                                                                                                                                                                                                                                                                                                                                                                                                                                                                                                                                                                                                                                                                                                                                                                                                                                                                                                                                                                                                                                                                                                                                                                                                                                                                                                                                                                                                                                                                                                                                                                                                                                                                                                                                                                                                                                                                                                              | СО   | 11        | CHINQUAPIN OAK<br>QUERCUS MUEHLENBERGII<br>NURSERY GROWN                                                     | 3" CAL.                 |
|                                                                                                                                                                                                                                                                                                                                                                                                                                                                                                                                                                                                                                                                                                                                                                                                                                                                                                                                                                                                                                                                                                                                                                                                                                                                                                                                                                                                                                                                                                                                                                                                                                                                                                                                                                                                                                                                                                                                                                                                                                                                                                                                | LAO  | 24        | LACEY OAK<br>QUERCUS LACEYI                                                                                  | 3" CAL.                 |
| +                                                                                                                                                                                                                                                                                                                                                                                                                                                                                                                                                                                                                                                                                                                                                                                                                                                                                                                                                                                                                                                                                                                                                                                                                                                                                                                                                                                                                                                                                                                                                                                                                                                                                                                                                                                                                                                                                                                                                                                                                                                                                                                              | LO   | 4         | LIVE OAK<br>QUERCUS VIRGINIANA<br>NURSERY GROWN                                                              | 3" CAL.                 |
| · · ·                                                                                                                                                                                                                                                                                                                                                                                                                                                                                                                                                                                                                                                                                                                                                                                                                                                                                                                                                                                                                                                                                                                                                                                                                                                                                                                                                                                                                                                                                                                                                                                                                                                                                                                                                                                                                                                                                                                                                                                                                                                                                                                          | МО   | 12        | MONTEREY OAK<br>QUERCUS POLYMORPHA<br>NURSERY GROWN                                                          | 3" CAL.                 |
| DRNAMENTAL TREES                                                                                                                                                                                                                                                                                                                                                                                                                                                                                                                                                                                                                                                                                                                                                                                                                                                                                                                                                                                                                                                                                                                                                                                                                                                                                                                                                                                                                                                                                                                                                                                                                                                                                                                                                                                                                                                                                                                                                                                                                                                                                                               | CODE | QTY       | COMMON / BOTANICAL NAME                                                                                      | CAL.                    |
| +                                                                                                                                                                                                                                                                                                                                                                                                                                                                                                                                                                                                                                                                                                                                                                                                                                                                                                                                                                                                                                                                                                                                                                                                                                                                                                                                                                                                                                                                                                                                                                                                                                                                                                                                                                                                                                                                                                                                                                                                                                                                                                                              | FPR  | 9         | FOREST PANSY EASTERN REDBUD<br>CERCIS CANADENSIS 'FOREST PANSY'                                              | 3" CAL.                 |
|                                                                                                                                                                                                                                                                                                                                                                                                                                                                                                                                                                                                                                                                                                                                                                                                                                                                                                                                                                                                                                                                                                                                                                                                                                                                                                                                                                                                                                                                                                                                                                                                                                                                                                                                                                                                                                                                                                                                                                                                                                                                                                                                | PDC  | 42        | PINK DAWN CHITALPA<br>X CHITALPA TASHKENTENSIS 'PINK DAWN'<br>NURSERY GROWN, SINGLE TRUNK, TREE FORM<br>ONLY | 3" CAL.                 |
| a change                                                                                                                                                                                                                                                                                                                                                                                                                                                                                                                                                                                                                                                                                                                                                                                                                                                                                                                                                                                                                                                                                                                                                                                                                                                                                                                                                                                                                                                                                                                                                                                                                                                                                                                                                                                                                                                                                                                                                                                                                                                                                                                       | SH   | 26        | SAVANNAH HOLLY<br>ILEX X ATTENUATA 'SAVANNAH'<br>NURSERY GROWN                                               | 3" CAL.                 |
| SHRUBS                                                                                                                                                                                                                                                                                                                                                                                                                                                                                                                                                                                                                                                                                                                                                                                                                                                                                                                                                                                                                                                                                                                                                                                                                                                                                                                                                                                                                                                                                                                                                                                                                                                                                                                                                                                                                                                                                                                                                                                                                                                                                                                         | CODE | QTY       | COMMON / BOTANICAL NAME                                                                                      | CONTAINER               |
| $\bigcirc$                                                                                                                                                                                                                                                                                                                                                                                                                                                                                                                                                                                                                                                                                                                                                                                                                                                                                                                                                                                                                                                                                                                                                                                                                                                                                                                                                                                                                                                                                                                                                                                                                                                                                                                                                                                                                                                                                                                                                                                                                                                                                                                     | AS   | 2         | AUTUMN SAGE 'RASPBERRY'<br>SALVIA GREGGII                                                                    | 3 GAL.                  |
|                                                                                                                                                                                                                                                                                                                                                                                                                                                                                                                                                                                                                                                                                                                                                                                                                                                                                                                                                                                                                                                                                                                                                                                                                                                                                                                                                                                                                                                                                                                                                                                                                                                                                                                                                                                                                                                                                                                                                                                                                                                                                                                                | CPB  | 4         | CRIMSON PYGMY BARBERRY<br>BERBERIS THUNBEGII 'CRIMSON PYGMY'                                                 | 3 GAL.                  |
| •                                                                                                                                                                                                                                                                                                                                                                                                                                                                                                                                                                                                                                                                                                                                                                                                                                                                                                                                                                                                                                                                                                                                                                                                                                                                                                                                                                                                                                                                                                                                                                                                                                                                                                                                                                                                                                                                                                                                                                                                                                                                                                                              | GCS  | 35        | GREEN CLOUD TEXAS SAGE<br>LEUCOPHYLLUM FRUTESCENS 'GREEN CLOUD' TM                                           | 5 GAL.                  |
| GROUND COVERS                                                                                                                                                                                                                                                                                                                                                                                                                                                                                                                                                                                                                                                                                                                                                                                                                                                                                                                                                                                                                                                                                                                                                                                                                                                                                                                                                                                                                                                                                                                                                                                                                                                                                                                                                                                                                                                                                                                                                                                                                                                                                                                  | CODE | QTY       | COMMON / BOTANICAL NAME                                                                                      | CONTAINER               |
|                                                                                                                                                                                                                                                                                                                                                                                                                                                                                                                                                                                                                                                                                                                                                                                                                                                                                                                                                                                                                                                                                                                                                                                                                                                                                                                                                                                                                                                                                                                                                                                                                                                                                                                                                                                                                                                                                                                                                                                                                                                                                                                                | BDJ  | 71        | BLUE DART JUNCUS<br>JUNCUS TENUIS 'BLUE DART'                                                                | 6" POTS                 |
|                                                                                                                                                                                                                                                                                                                                                                                                                                                                                                                                                                                                                                                                                                                                                                                                                                                                                                                                                                                                                                                                                                                                                                                                                                                                                                                                                                                                                                                                                                                                                                                                                                                                                                                                                                                                                                                                                                                                                                                                                                                                                                                                | CB   | 64,910 SF | COMMON BERMUDA<br>CYNODON DACTYLON                                                                           | SOLID SOD OR HYDROMULCH |
|                                                                                                                                                                                                                                                                                                                                                                                                                                                                                                                                                                                                                                                                                                                                                                                                                                                                                                                                                                                                                                                                                                                                                                                                                                                                                                                                                                                                                                                                                                                                                                                                                                                                                                                                                                                                                                                                                                                                                                                                                                                                                                                                | 1.1  | 146       | SEASONAL COLOR<br>SEASONAL COLOR                                                                             | 4" POTS                 |