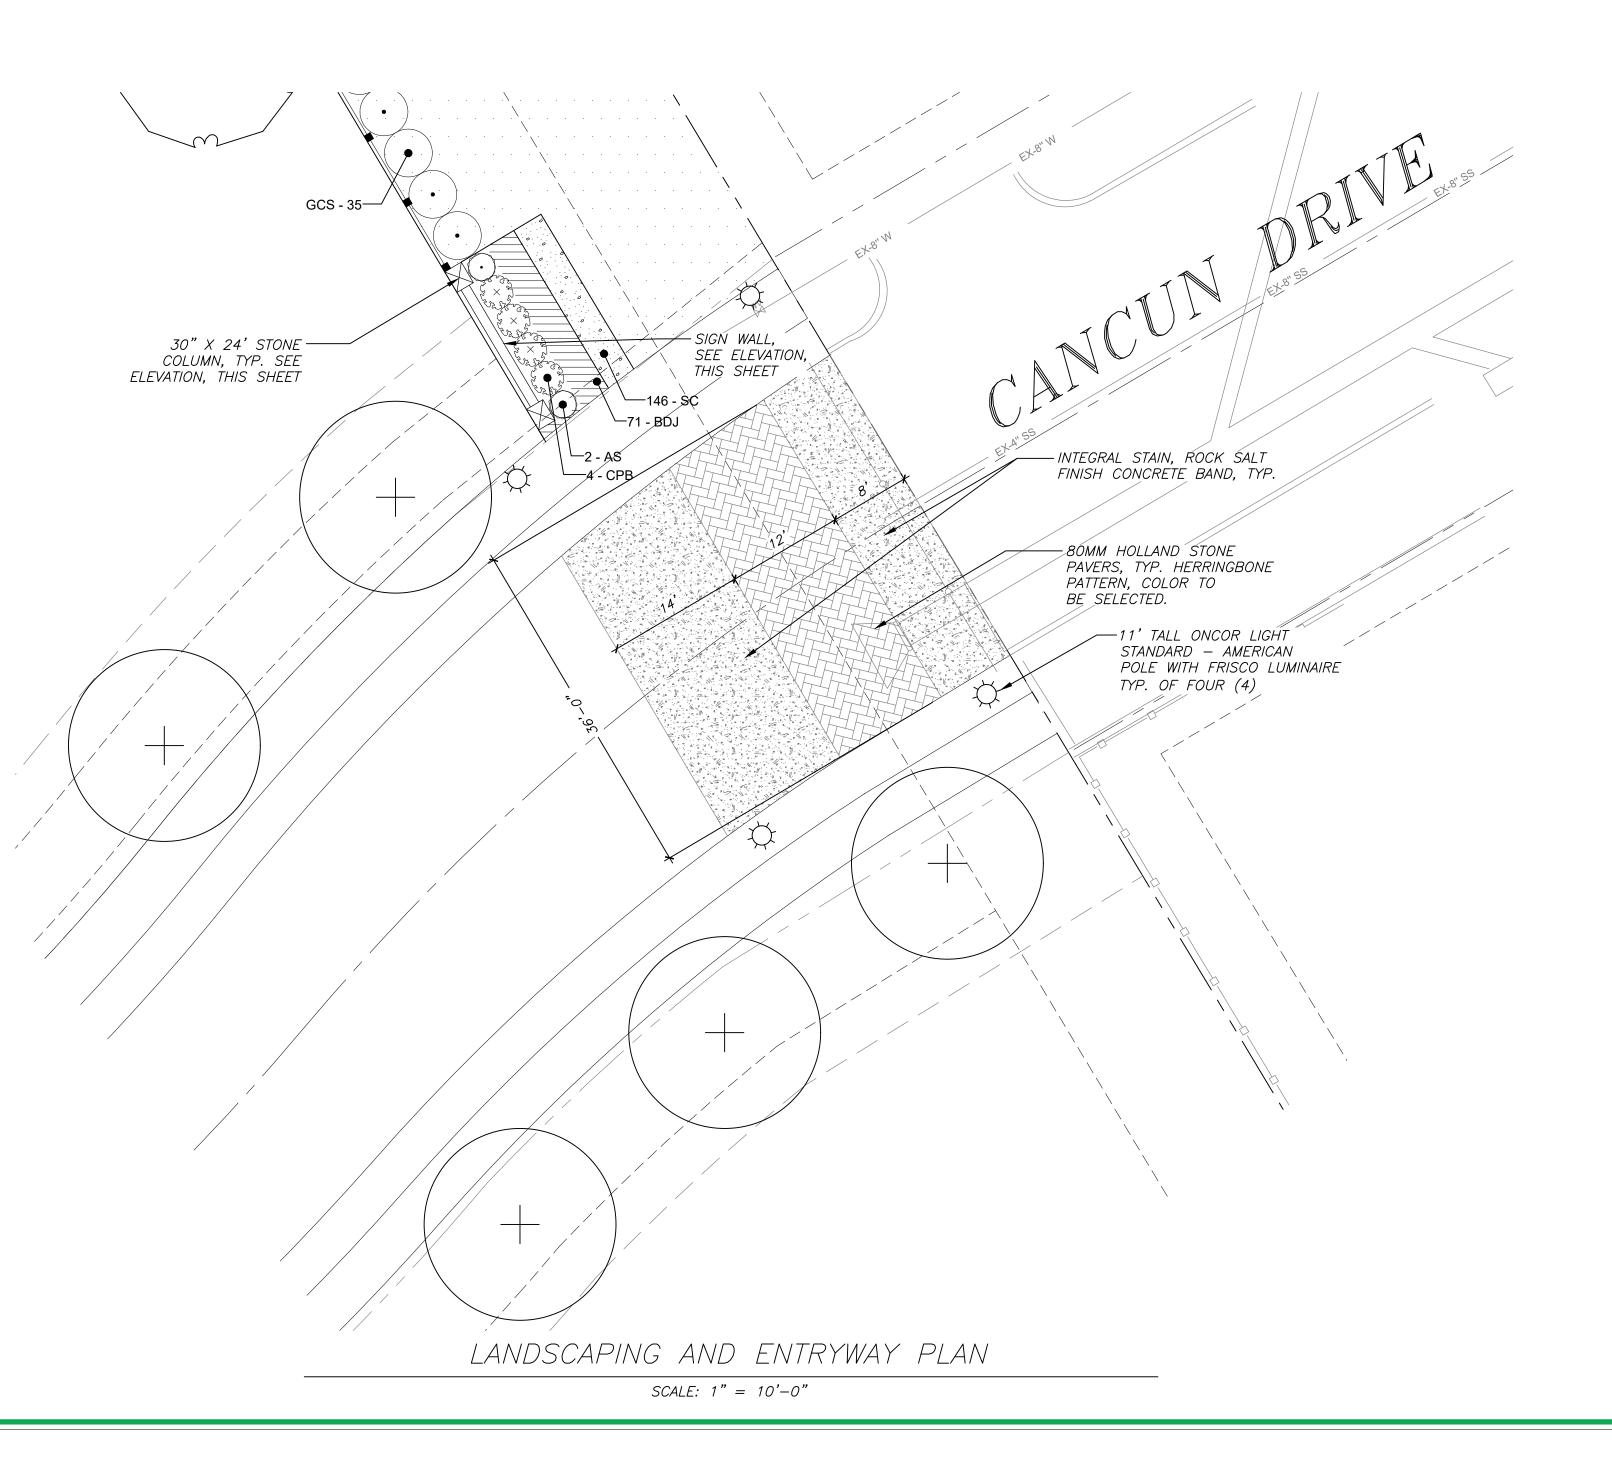

| PLANT_SCHEDULE_ENTRY_LANDSCAPE |      |     |                                                                 |           |
|--------------------------------|------|-----|-----------------------------------------------------------------|-----------|
| ORNAMENTAL TREES               | CODE | QTY | COMMON / BOTANICAL NAME                                         | CAL.      |
| +                              | FPR  | 5   | FOREST PANSY EASTERN REDBUD<br>CERCIS CANADENSIS 'FOREST PANSY' | 3" CAL.   |
| SHRUBS                         | CODE | QTY | COMMON / BOTANICAL NAME                                         | CONTAINER |
| $\odot$                        | AS   | 2   | AUTUMN SAGE 'RASPBERRY'<br>SALVIA GREGGII                       | 3 GAL.    |
|                                | СРВ  | 5   | CRIMSON PYGMY BARBERRY<br>BERBERIS THUNBEGII 'CRIMSON PYGMY'    | 3 GAL.    |
| GROUND COVERS                  | CODE | QTY | COMMON / BOTANICAL NAME                                         | CONTAINER |
|                                | BDJ  | 93  | BLUE DART JUNCUS<br>JUNCUS TENUIS 'BLUE DART'                   | 6" POTS   |
|                                | SC   | 166 | SEASONAL COLOR<br>SEASONAL COLOR                                | 4" POTS   |

# CRESTWOOD

EXHIBIT D-1 LANDSCAPING AND ENTRYWAY PLAN

> ZC#21-008 July 2021

> OWNER:

TESTUDO LAND, LLC 101 W GLADE RD, STE 109 EULESS, TX 76039 CONTACT: BAILEY BREWER BAILEY@AHCMANAGEMENT.COM

### DEVELOPER:

BAYLEY YANDELL DEVELOPMENT LTD. 1105 GLADE ROAD, SUITE 100 COLLEYVILLE, TX 7634 CONTACT: SHAWN GOFF SHAWN.GOFF@GRAHAMHART.COM

PRELIMINARY FOR REVIEW ONLY These documents are for Design Review and not intended for Construction, Bidding or Permit Purposes. They were prepared by, or under the supervision of: Michael G. Martin L.A.#2836 07/27/202 I