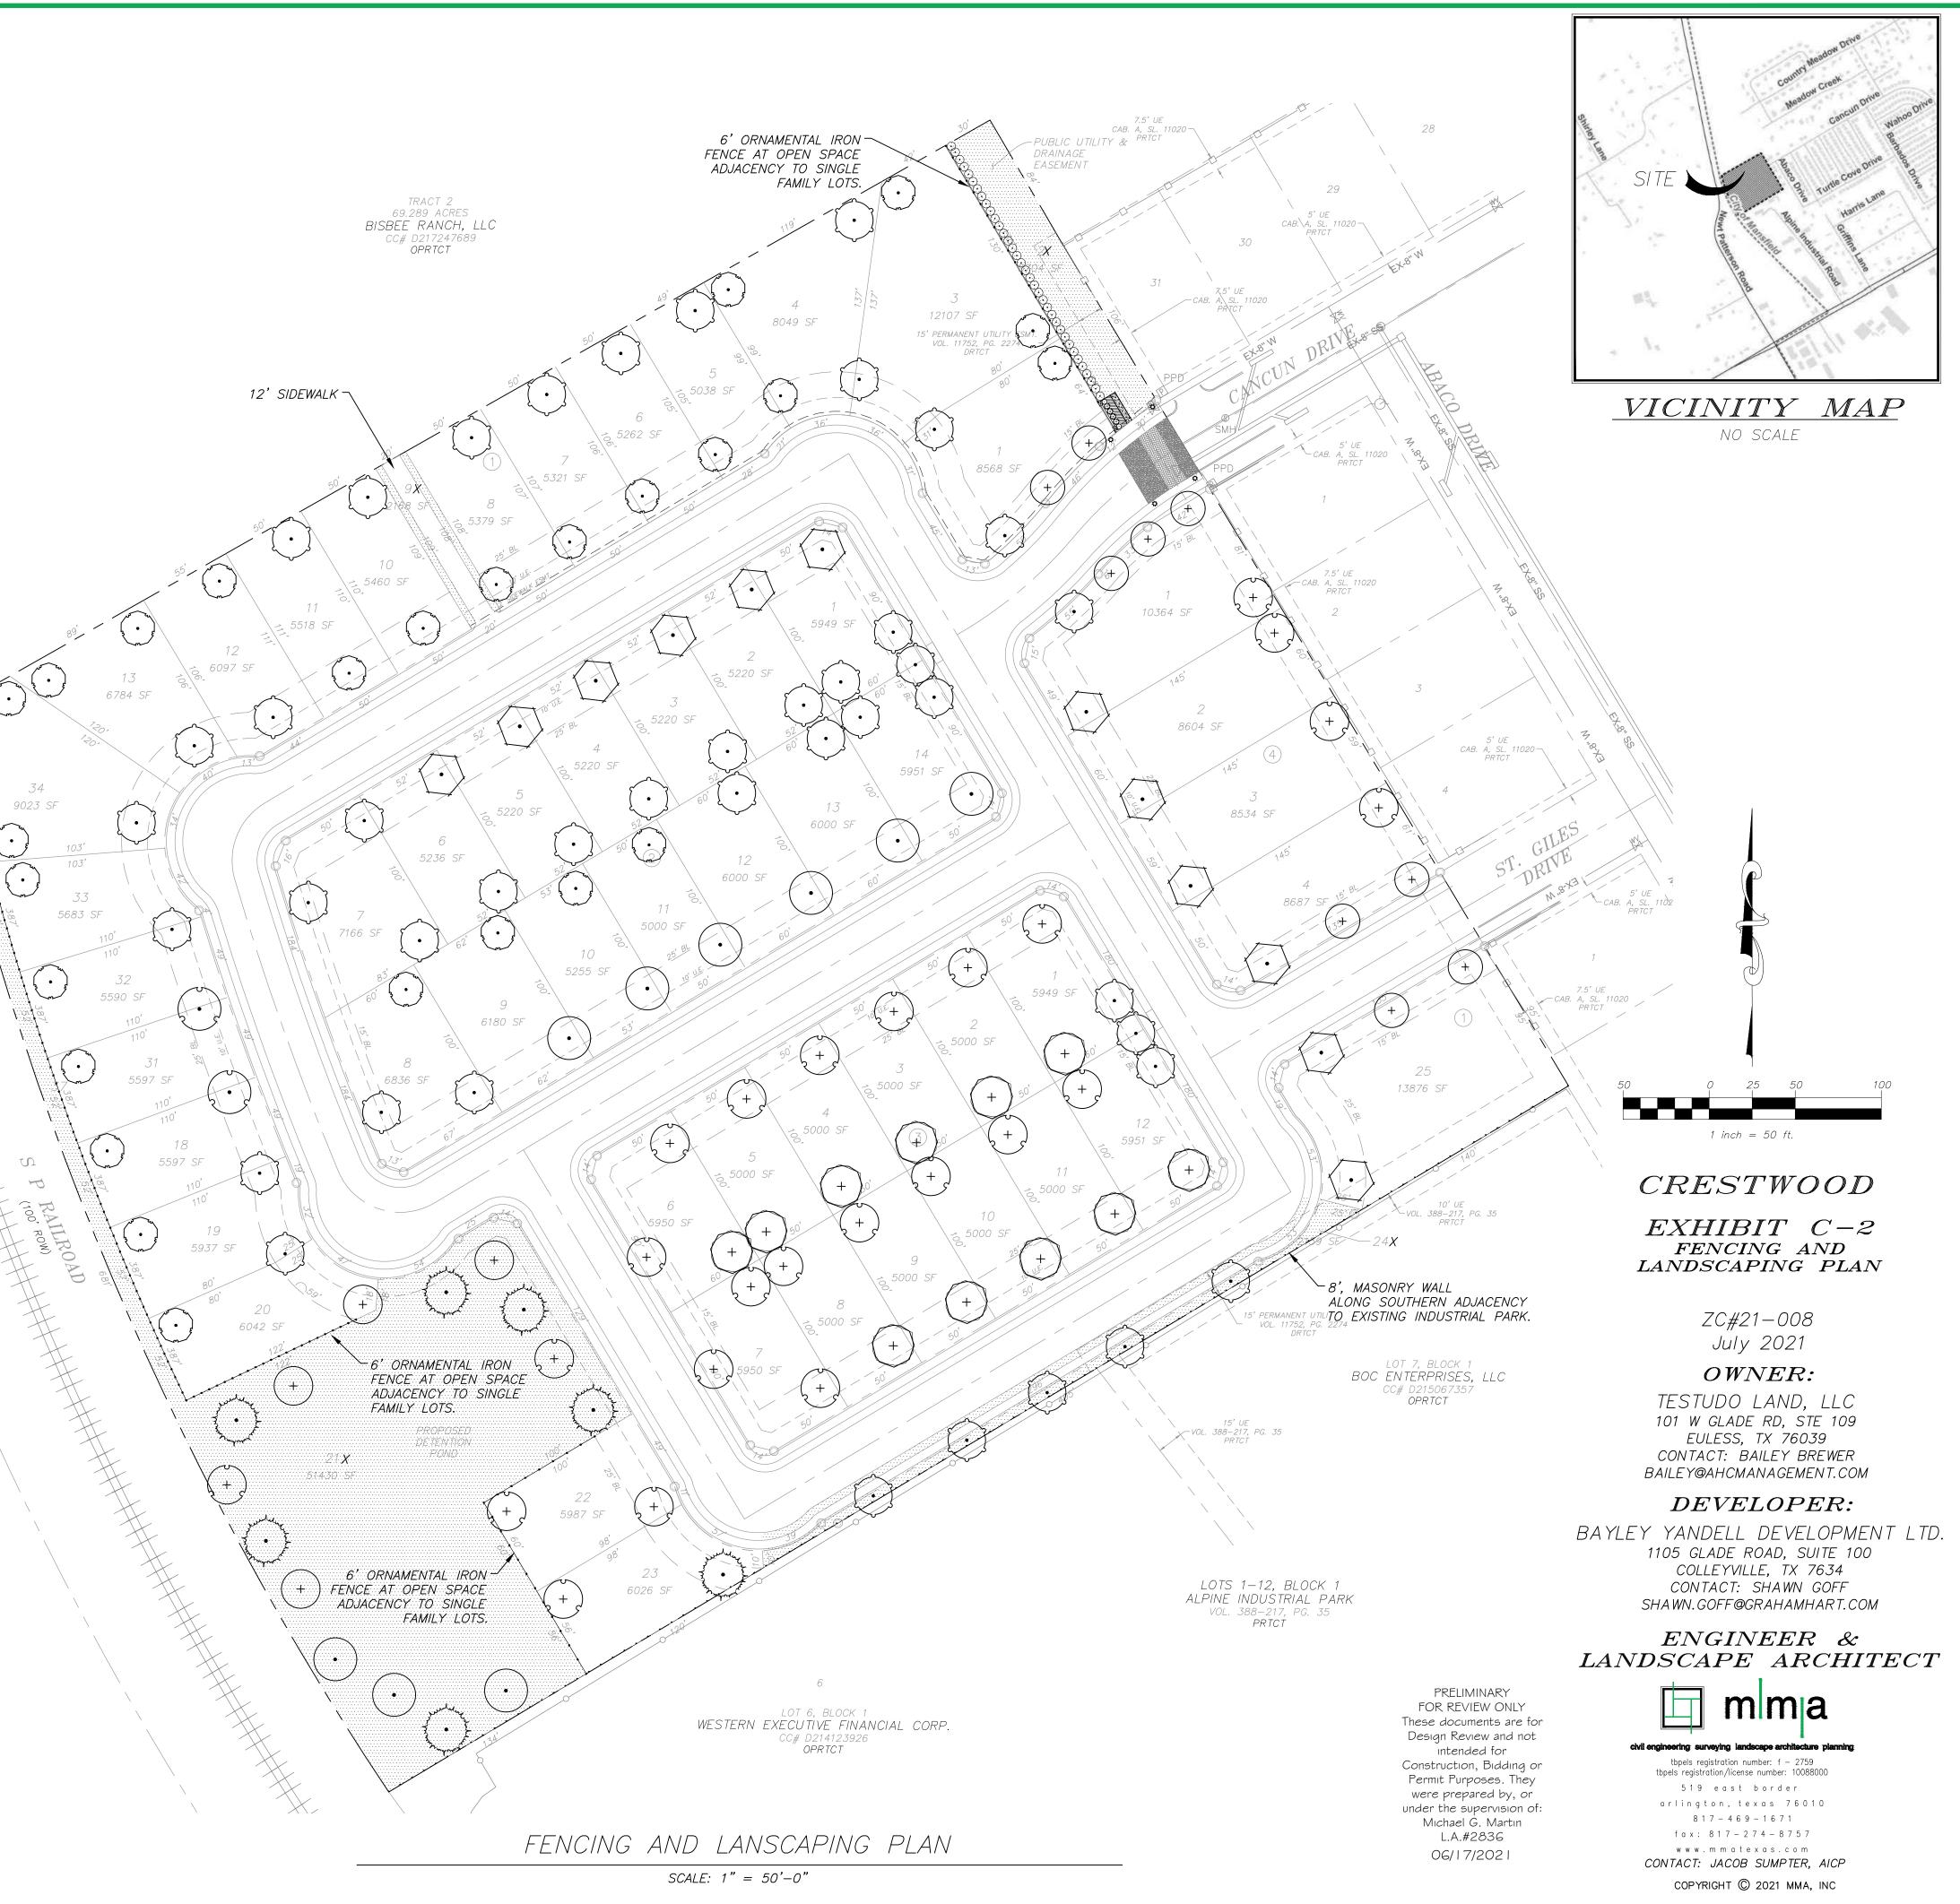

# CRESTWOOD

EXHIBIT D-1 LANDSCAPING AND ENTRYWAY PLAN

> ZC#21-008 July 2021

> OWNER:

TESTUDO LAND, LLC 101 W GLADE RD, STE 109 EULESS, TX 76039 CONTACT: BAILEY BREWER BAILEY@AHCMANAGEMENT.COM

### DEVELOPER:

BAYLEY YANDELL DEVELOPMENT LTD. 1105 GLADE ROAD, SUITE 100 COLLEYVILLE, TX 7634 CONTACT: SHAWN GOFF SHAWN.GOFF@GRAHAMHART.COM

PRELIMINARY FOR REVIEW ONLY These documents are for Design Review and not intended for Construction, Bidding or Permit Purposes. They were prepared by, or under the supervision of: Michael G. Martin L.A.#2836 07/27/202 I