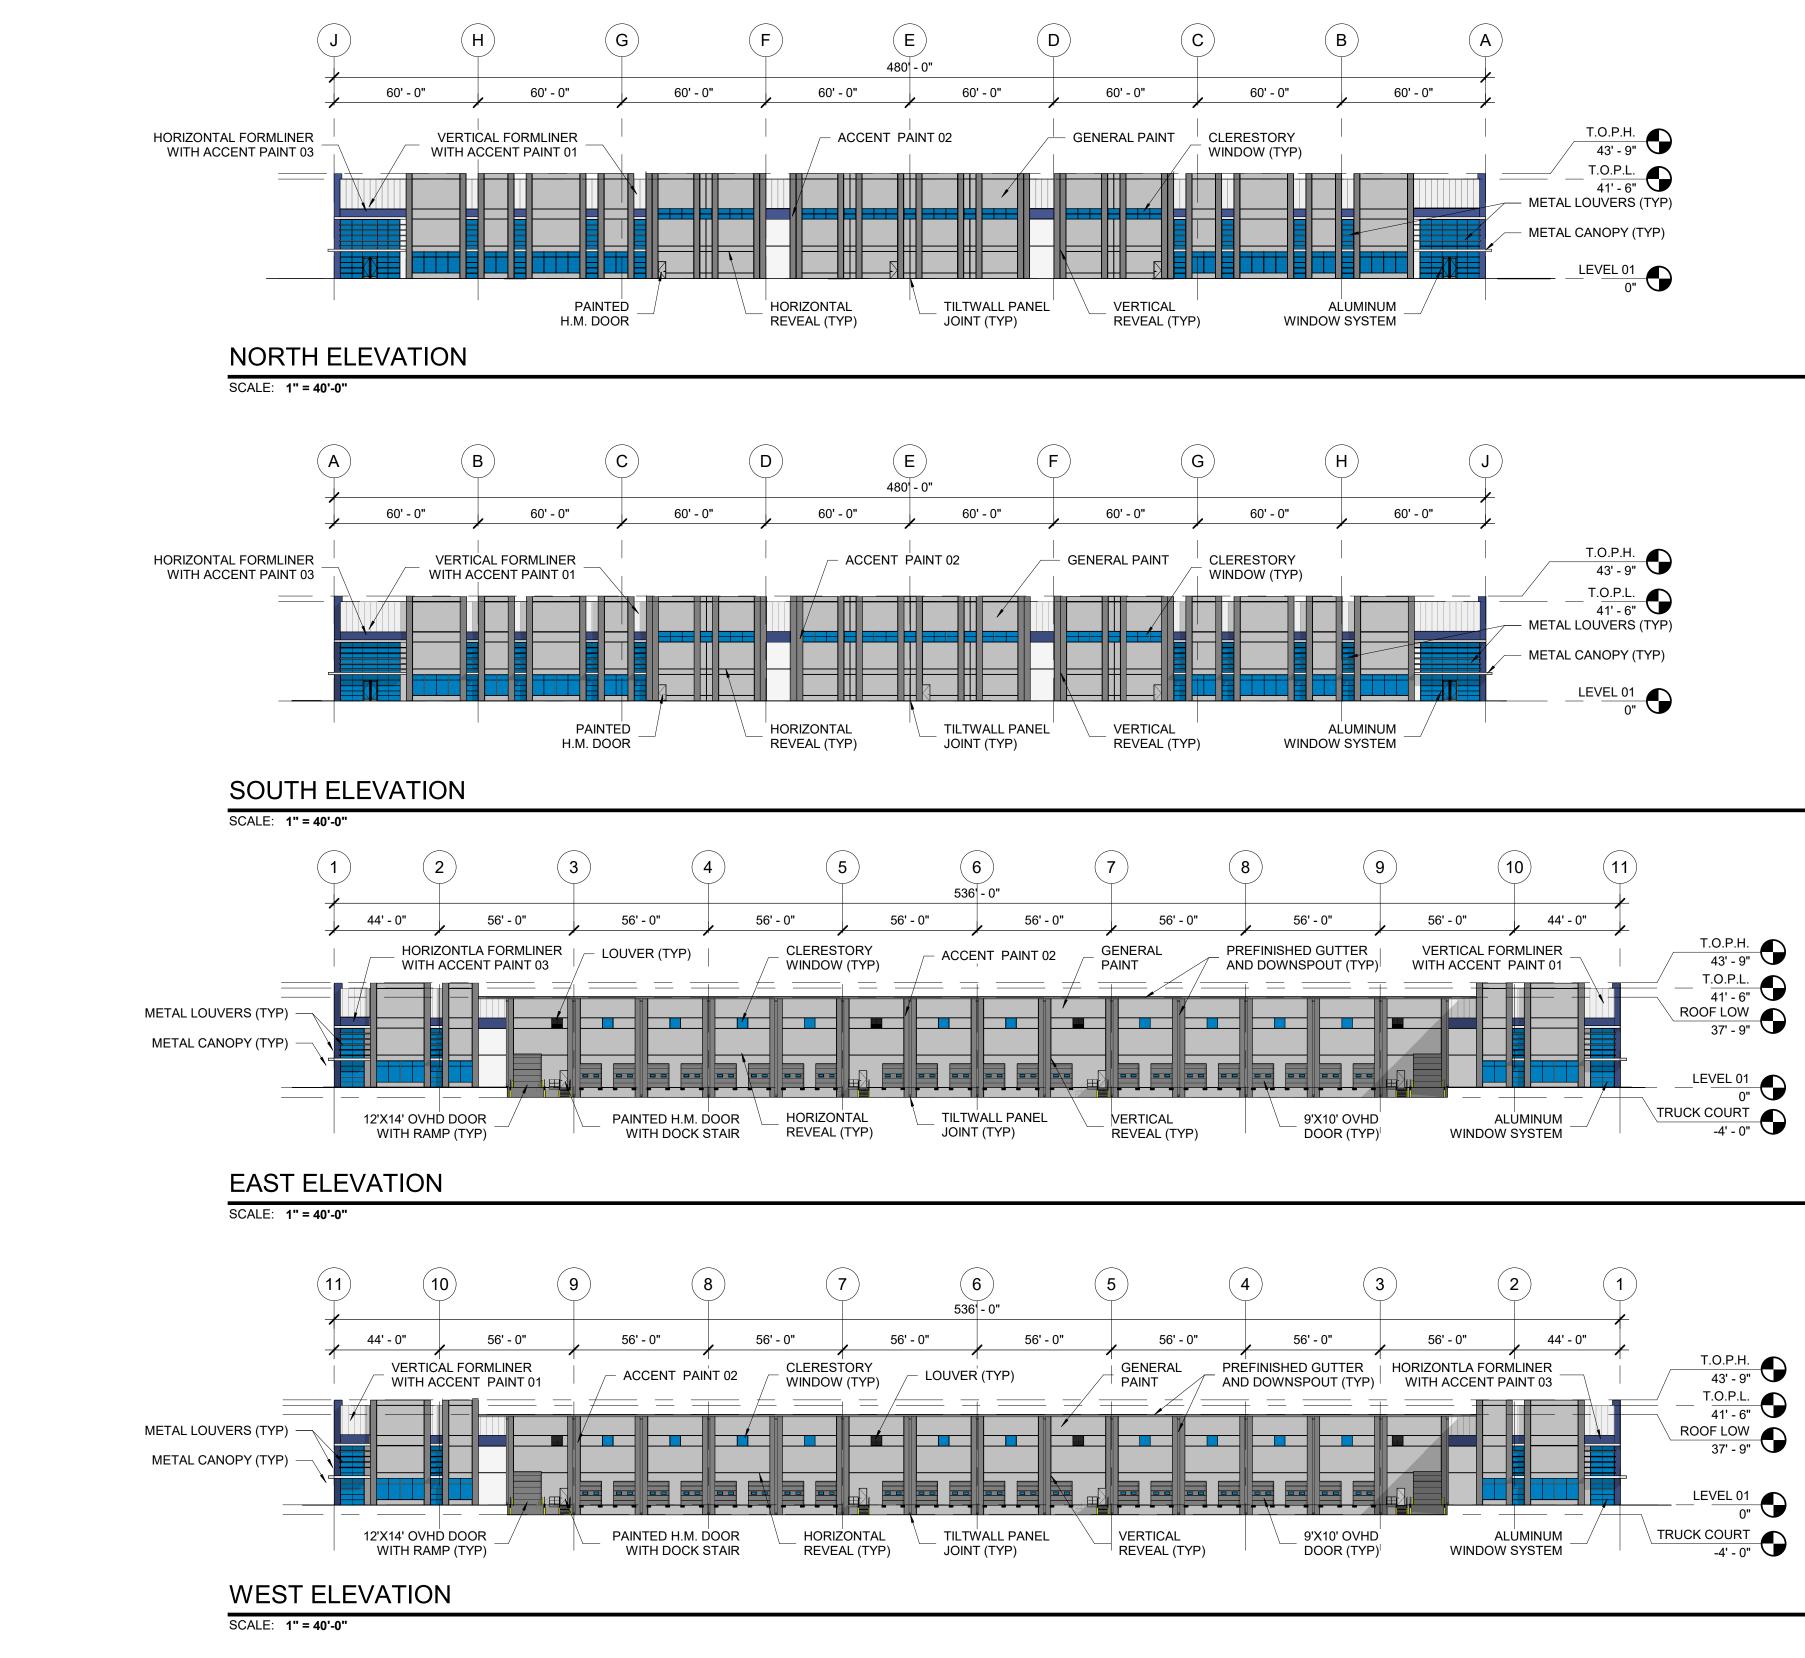

# BUILDINGS 2 & 3- OVERALL ELEVATIONS- EXHIBIT C

### MANSFIELD BUSINESS PARK- EXHIBIT C ZC#21-009 146.50 ACRES OF LAND LOCATED IN THE V.M. STYLES SURVEY ABSTRACT NO. 791, J.Q. WHEELER SURVEY, ABSTRACT NO. 903 & S.M. KEMP SURVEY, ABSTRACT NO. 492 MANSFIELD, JOHNSON COUNTY, TEXAS