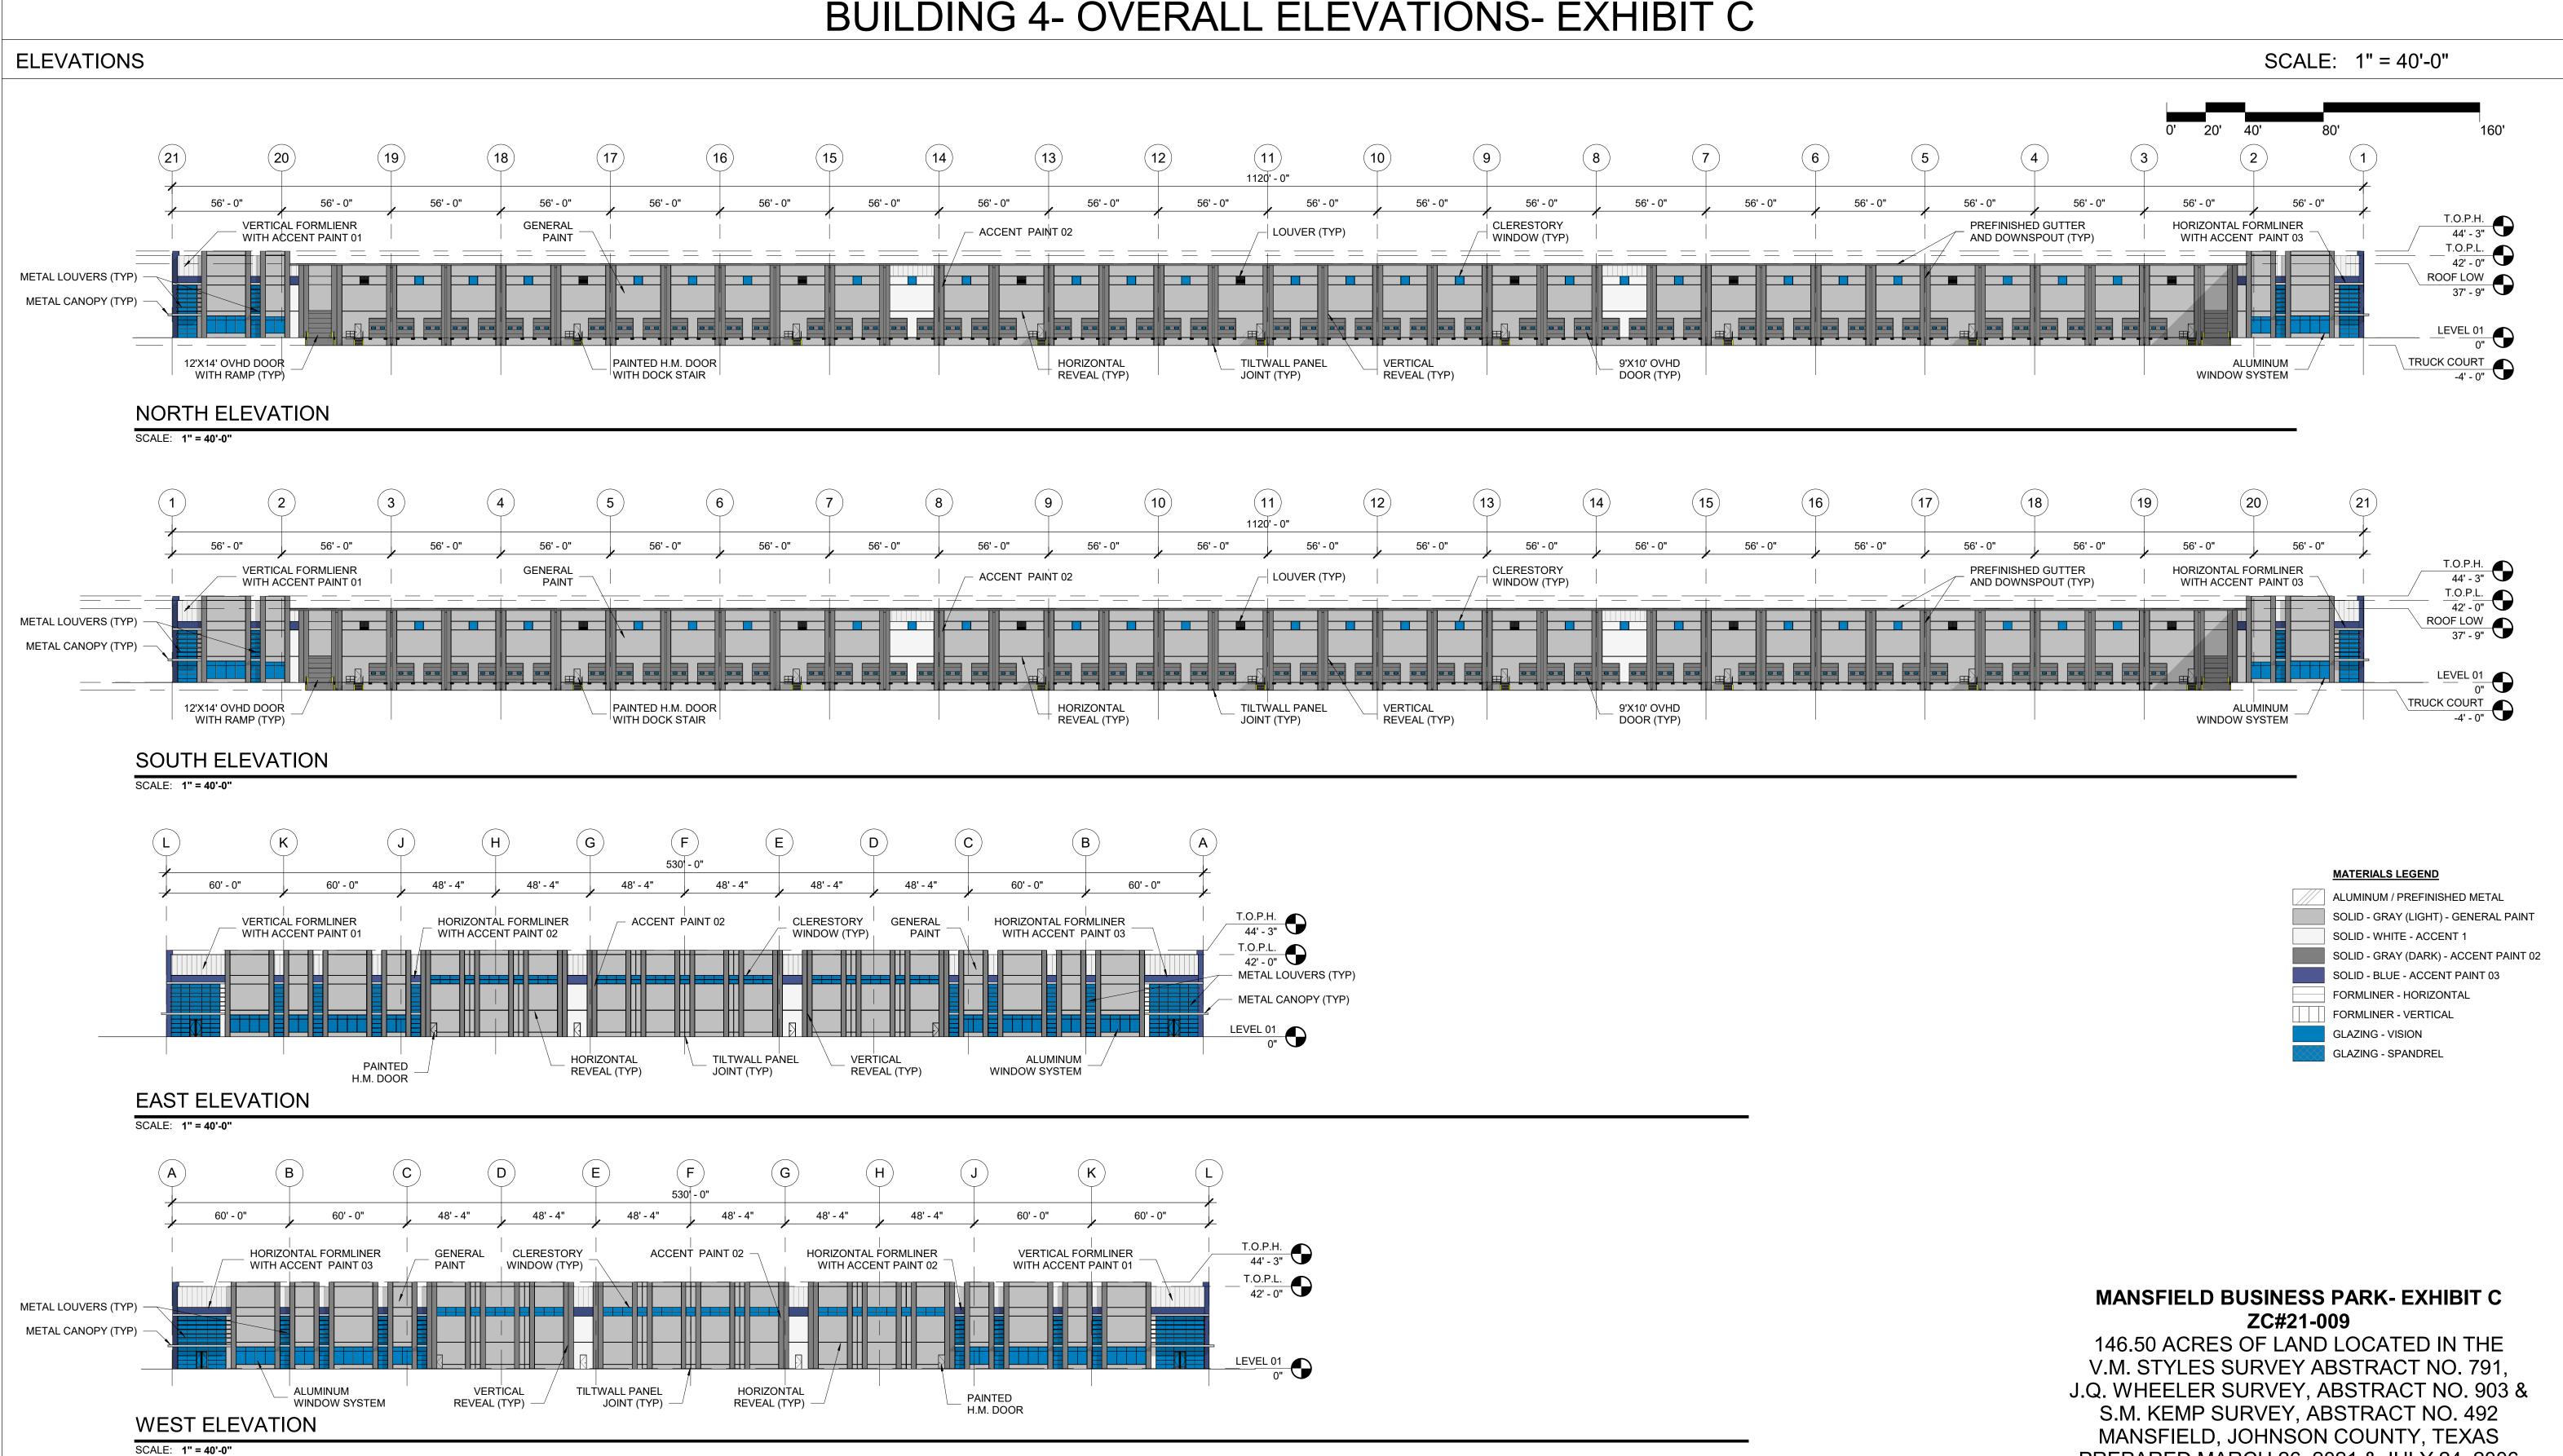

# BUILDING 4- OVERALL ELEVATIONS- EXHIBIT C

## MANSFIELD BUSINESS PARK A PROJECT FOR STONELAKE CAPITAL PARTNERS

HOUSTON

PREPARED MARCH 26, 2021 & JULY 24, 2006

### MANSFIELD BUSINESS PARK- EXHIBIT C ZC#21-009 146.50 ACRES OF LAND LOCATED IN THE V.M. STYLES SURVEY ABSTRACT NO. 791, J.Q. WHEELER SURVEY, ABSTRACT NO. 903 & S.M. KEMP SURVEY, ABSTRACT NO. 492

MANSFIELD, JOHNSON COUNTY, TEXAS PREPARED MARCH 26, 2021 & JULY 24, 2006

TEXAS JT

211057