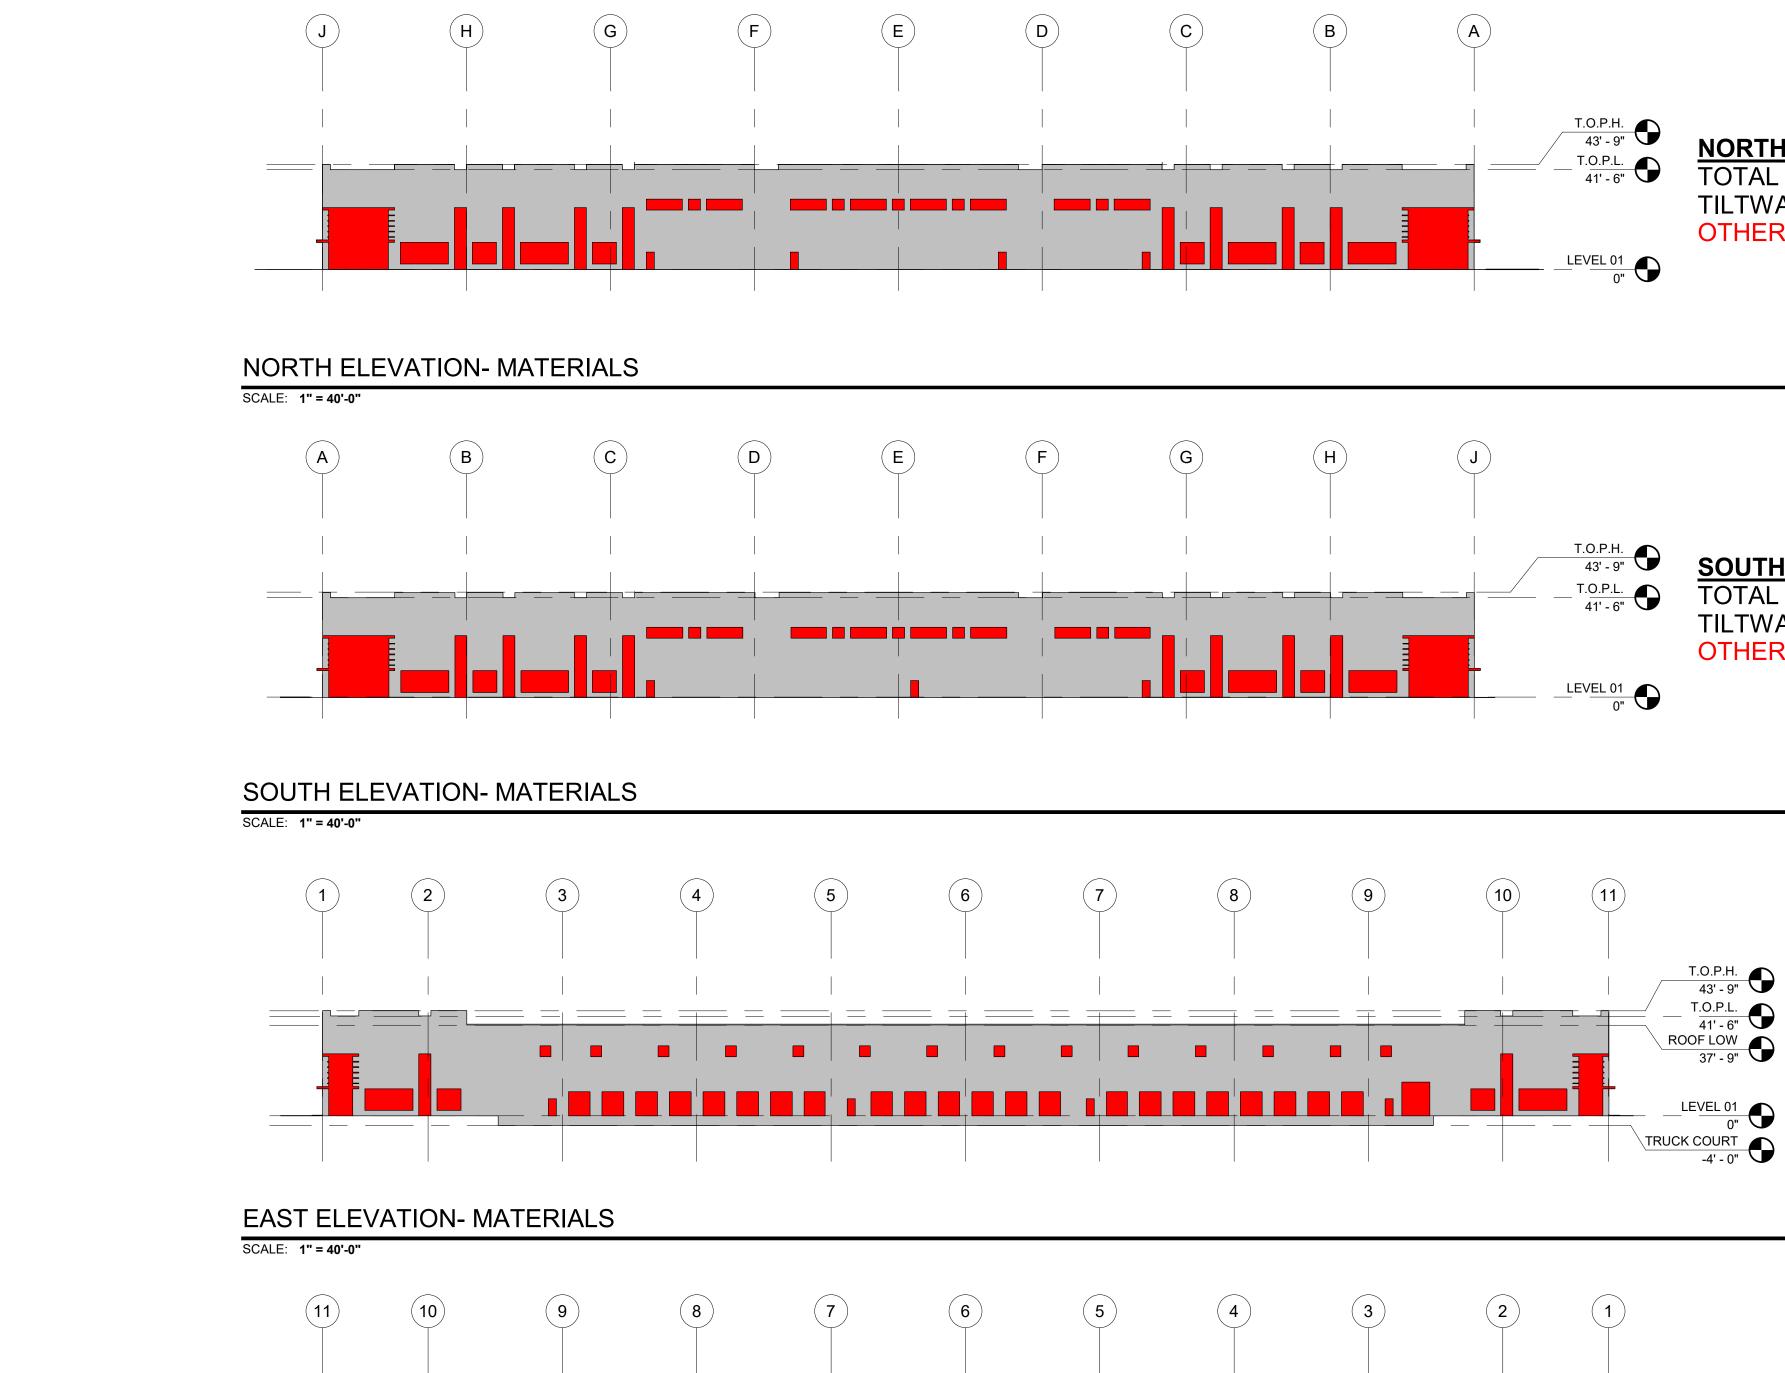

# BUILDINGS 2 & 3- MATERIALS DIAGRAMS- EXHIBIT C

## **NORTH FACADE:**

TOTAL SURFACE AREA: 20,750 SF TILTWALL (MASONRY-LIKE-MATERIAL): 16,594 SF (80.0%) OTHER MATERIALS: 4,156 SF (20.0%)

### SOUTH FACADE:

TOTAL SURFACE AREA: 20,750 SF TILTWALL (MASONRY-LIKE-MATERIAL): 16,594 SF (80.0%) OTHER MATERIALS: 4,156 SF (20.0%)

### **EAST FACADE:** TOTAL SURFACE AREA: 22,439 SF TILTWALL (MASONRY-LIKE-MATERIAL): 18,564 SF (82.7%) OTHER MATERIALS: 3,875 SF (17.3%)

## WEST FACADE:

TOTAL SURFACE AREA: 22,439 SF TILTWALL (MASONRY-LIKE-MATERIAL): 18,564 SF (82.7%) OTHER MATERIALS: 3,875 SF (17.3%)

MANSFIELD BUSINESS PARK- EXHIBIT C ZC#21-009 146.50 ACRES OF LAND LOCATED IN THE V.M. STYLES SURVEY ABSTRACT NO. 791, J.Q. WHEELER SURVEY, ABSTRACT NO. 903 & S.M. KEMP SURVEY, ABSTRACT NO. 492 MANSFIELD, JOHNSON COUNTY, TEXAS PREPARED MARCH 26, 2021 & JULY 24, 2006