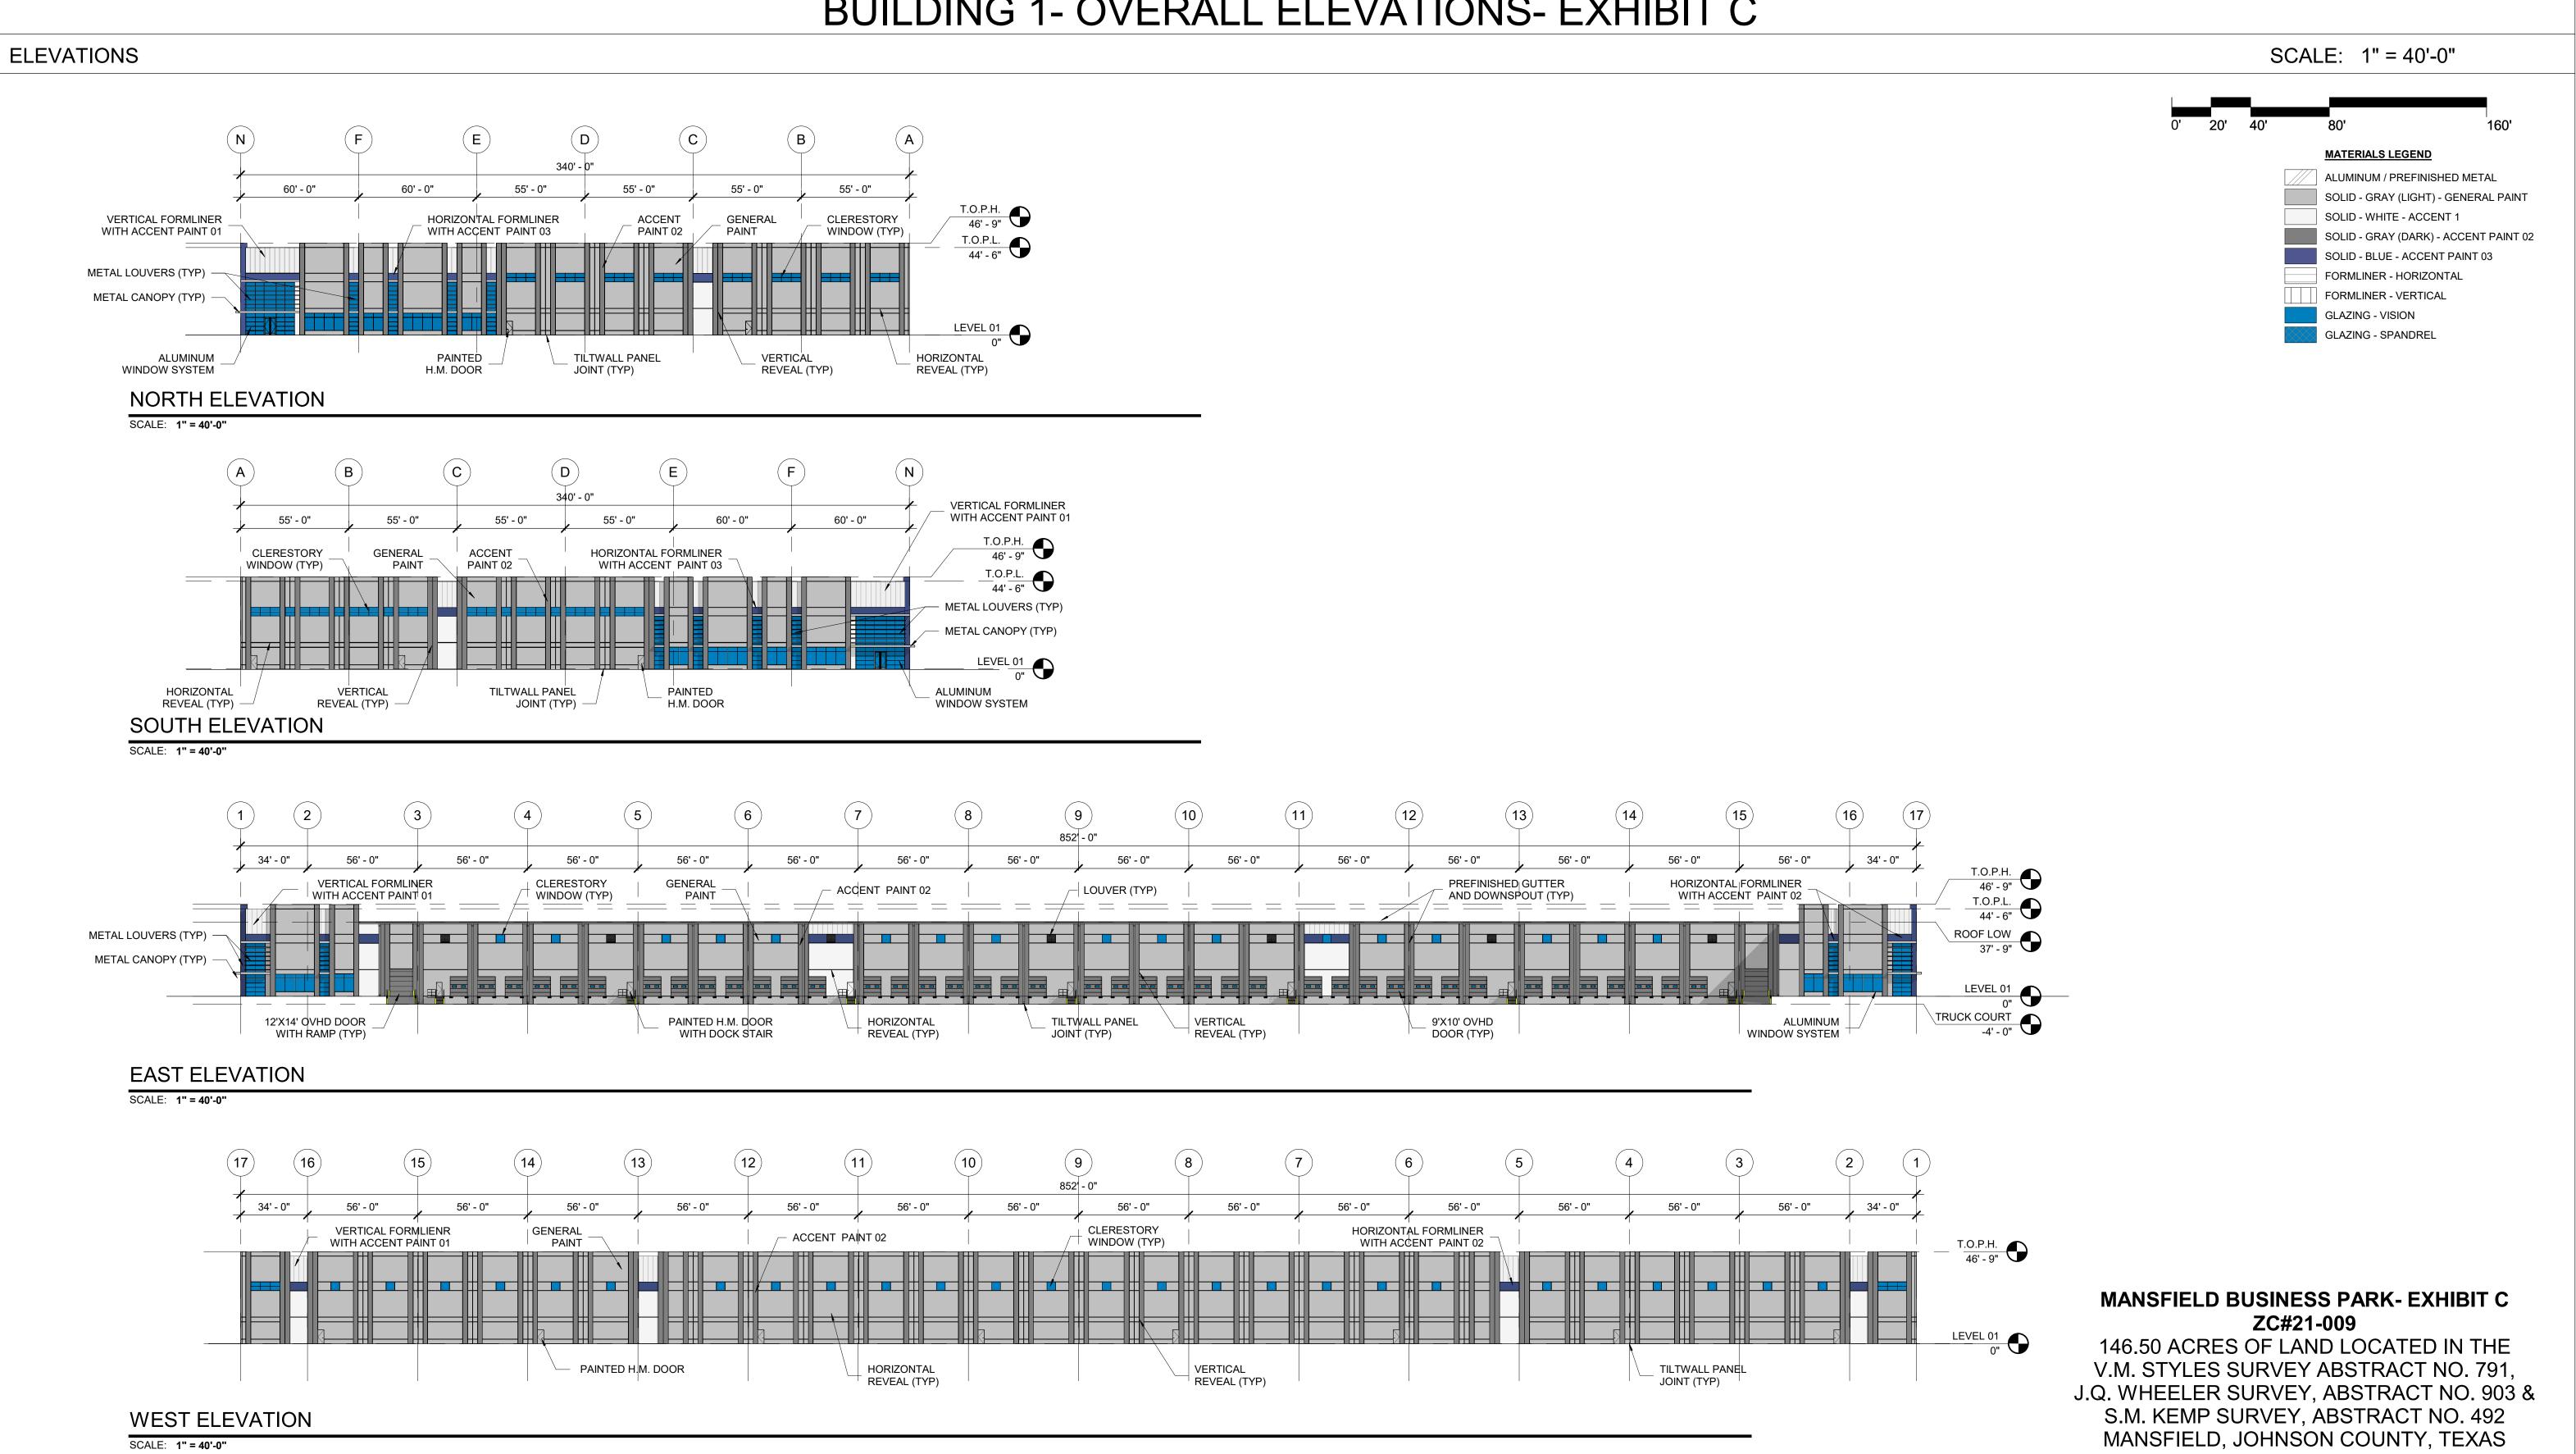

# BUILDING 1- OVERALL ELEVATIONS- EXHIBIT C

PREPARED MARCH 26, 2021 & JULY 24, 2006

HOUSTON

### MANSFIELD BUSINESS PARK- EXHIBIT C ZC#21-009 146.50 ACRES OF LAND LOCATED IN THE V.M. STYLES SURVEY ABSTRACT NO. 791, J.Q. WHEELER SURVEY, ABSTRACT NO. 903 & S.M. KEMP SURVEY, ABSTRACT NO. 492 MANSFIELD, JOHNSON COUNTY, TEXAS