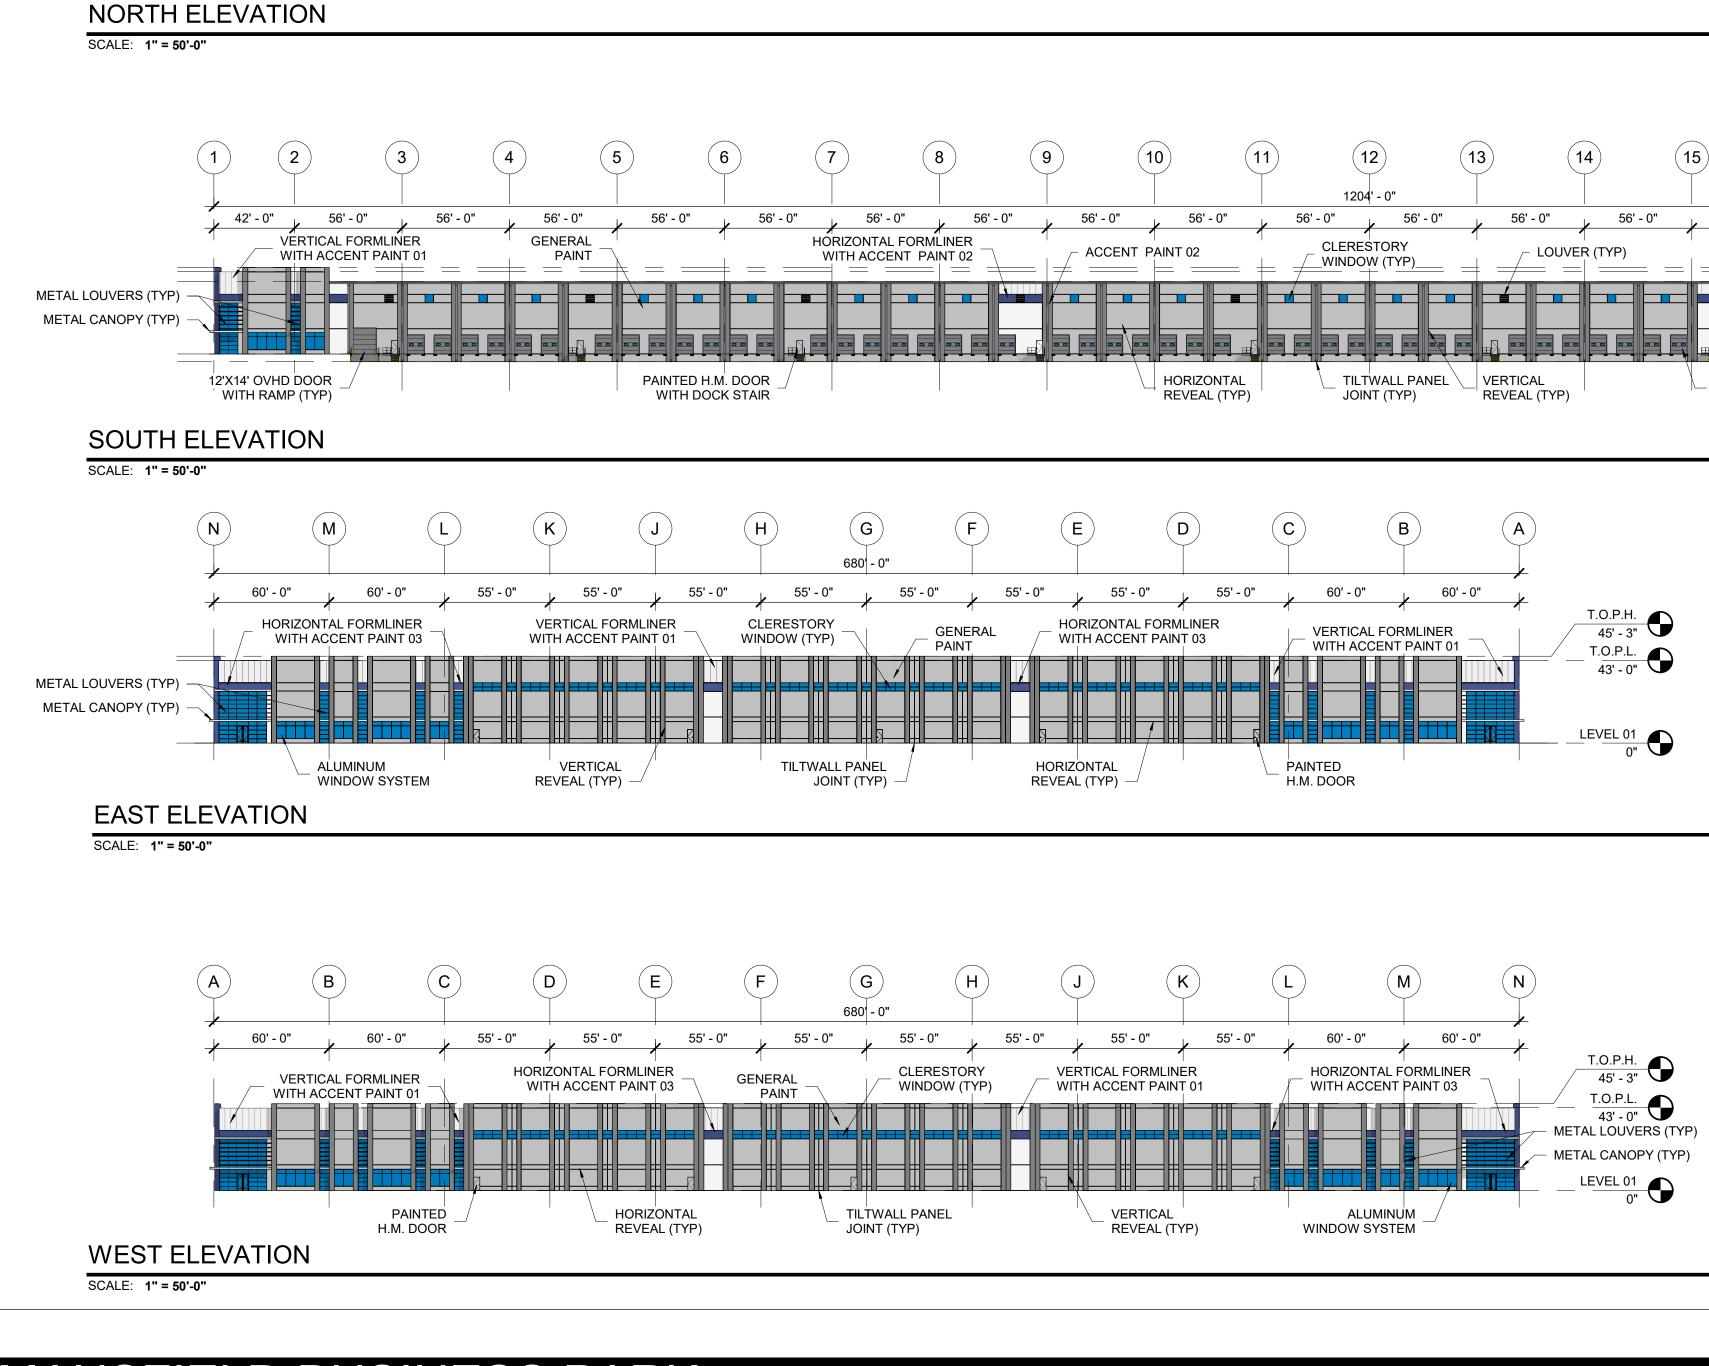

# BUILDINGS 2 & 3- OVERALL ELEVATIONS- EXHIBIT C

### MANSFIELD BUSINESS PARK- EXHIBIT C ZC#21-009 146.50 ACRES OF LAND LOCATED IN THE V.M. STYLES SURVEY ABSTRACT NO. 791, J.Q. WHEELER SURVEY, ABSTRACT NO. 903 & S.M. KEMP SURVEY, ABSTRACT NO. 492 MANSFIELD, JOHNSON COUNTY, TEXAS

PREPARED MARCH 26, 2021 & JULY 24, 2006

TEXAS JT

MATERIALS DIAGRAM