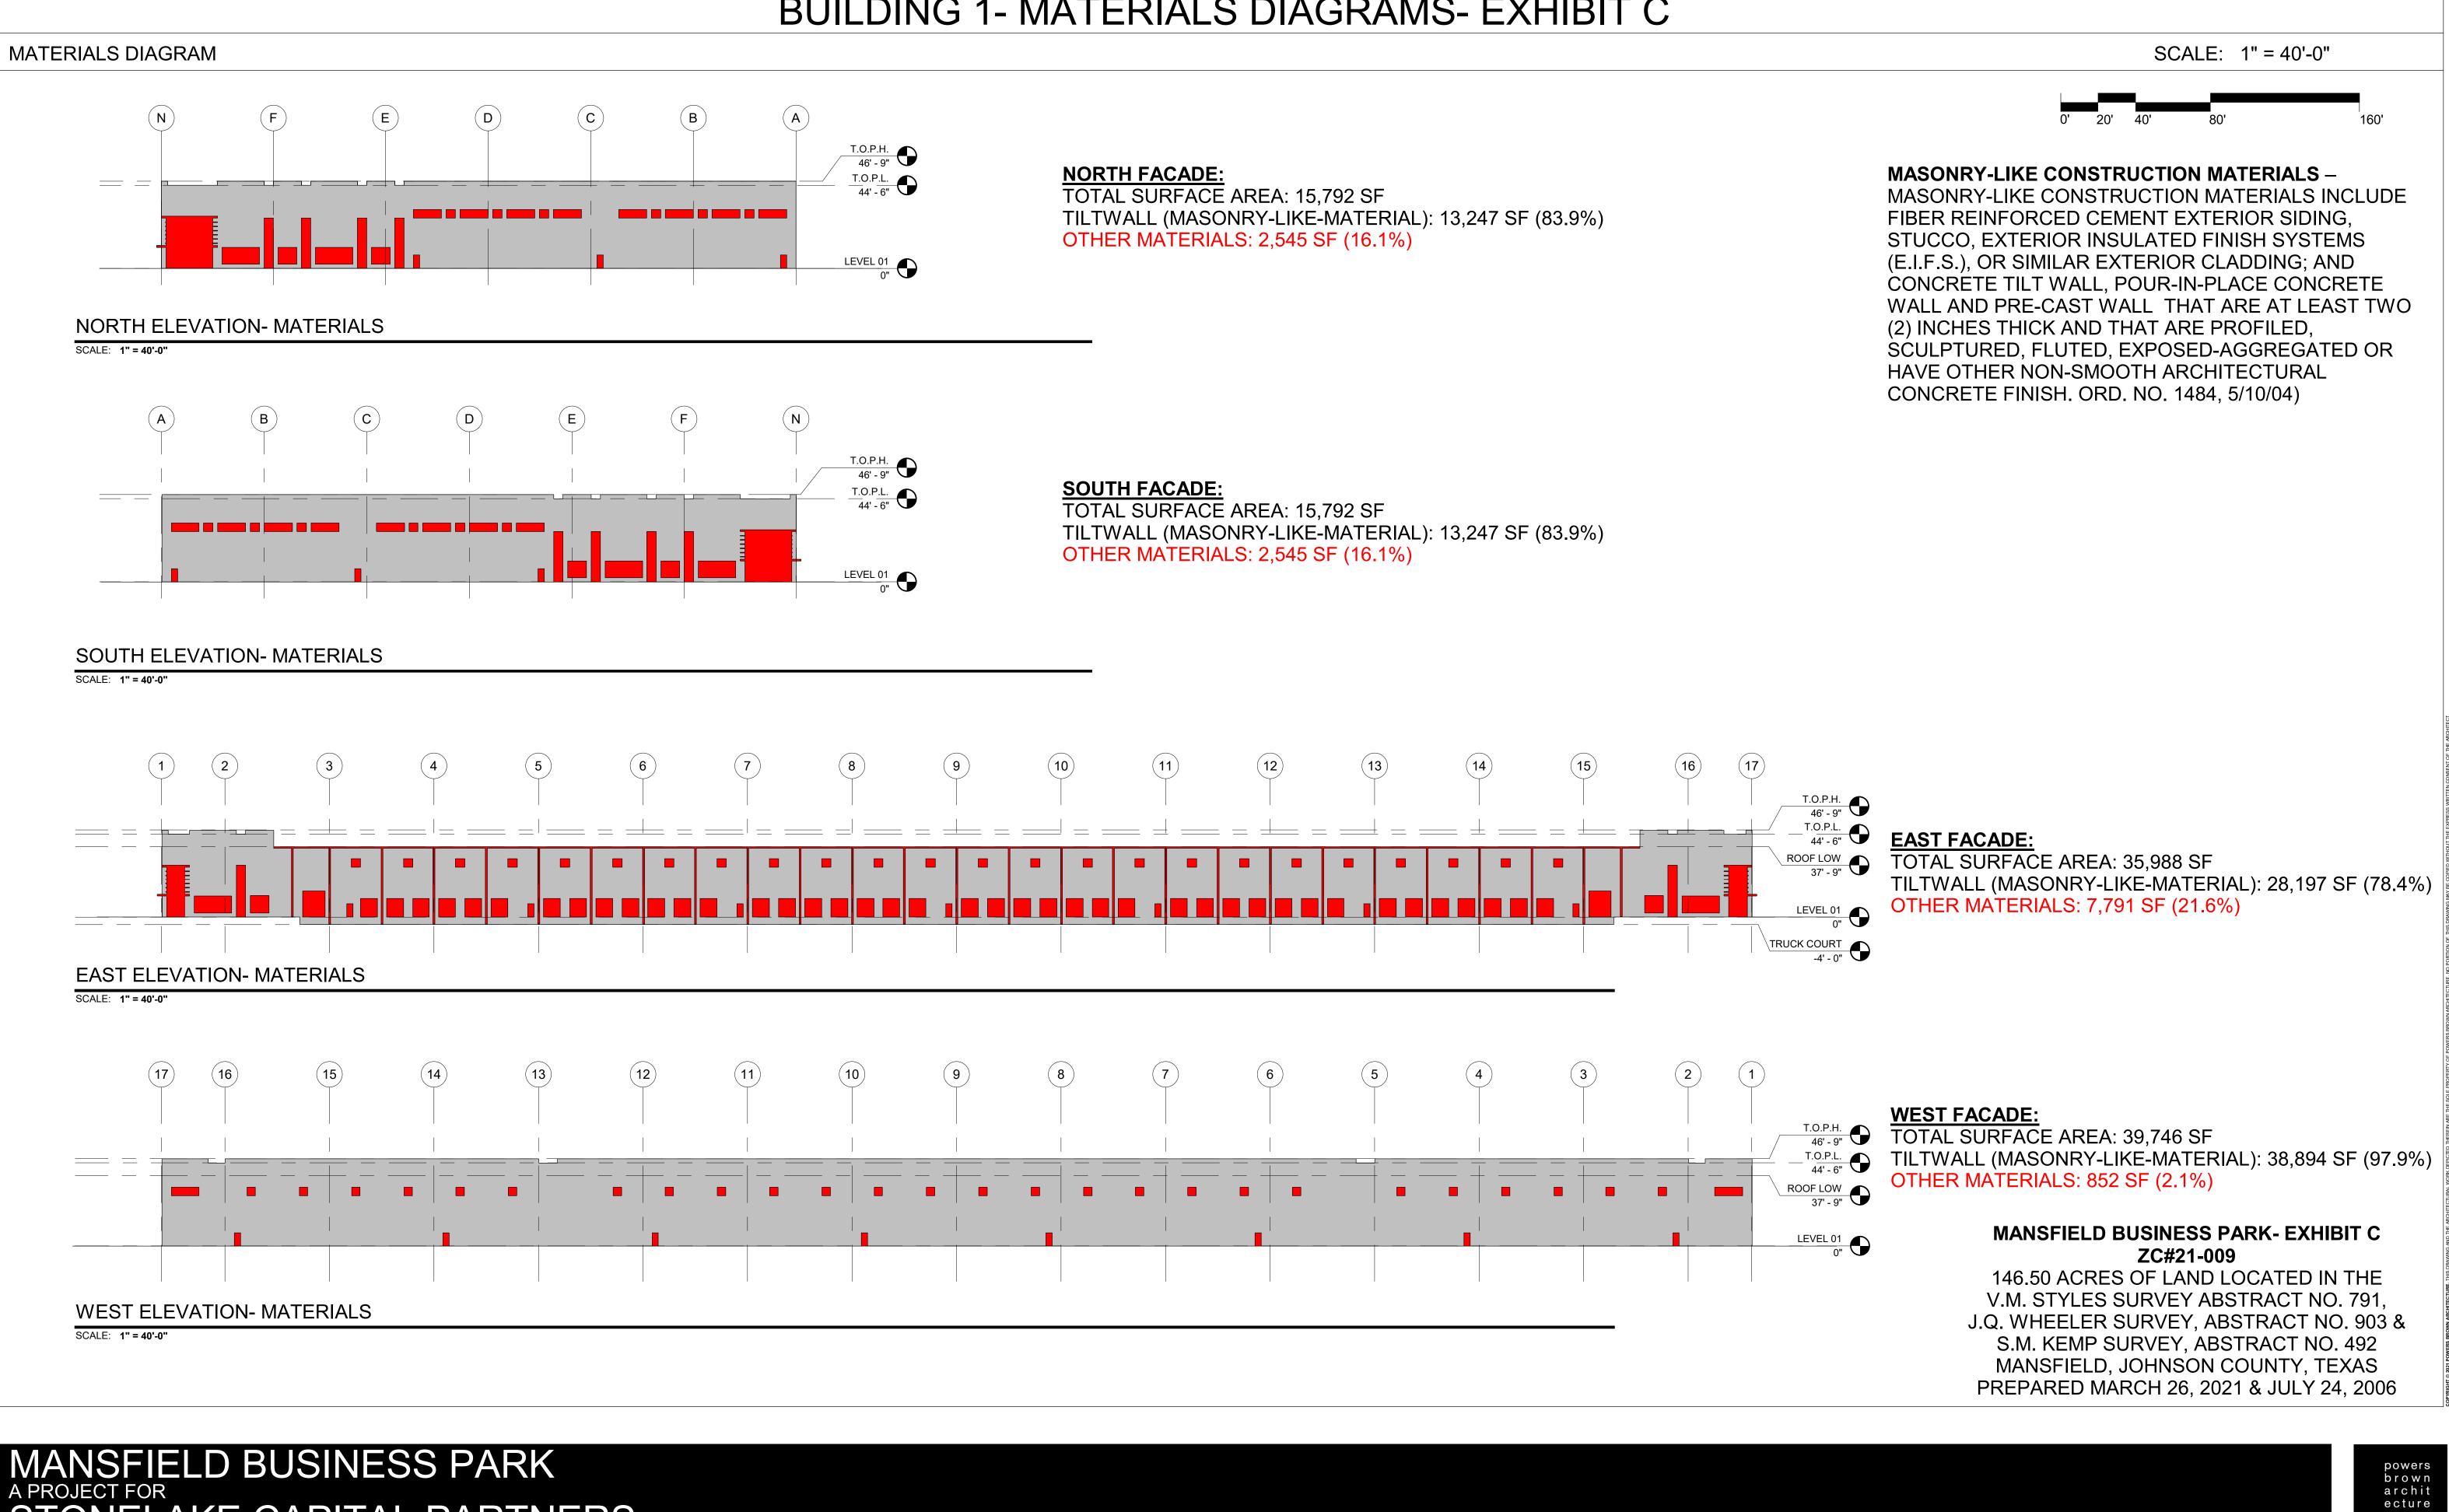

## BUILDING 1- MATERIALS DIAGRAMS- EXHIBIT C

TEXAS JT

211057

**ELEVATIONS** 

### MANSFIELD BUSINESS PARK- EXHIBIT C ZC#21-009 146.50 ACRES OF LAND LOCATED IN THE V.M. STYLES SURVEY ABSTRACT NO. 791, J.Q. WHEELER SURVEY, ABSTRACT NO. 903 & S.M. KEMP SURVEY, ABSTRACT NO. 492 MANSFIELD, JOHNSON COUNTY, TEXAS

PREPARED MARCH 26, 2021 & JULY 24, 2006

TEXAS JT

MATERIALS DIAGRAM