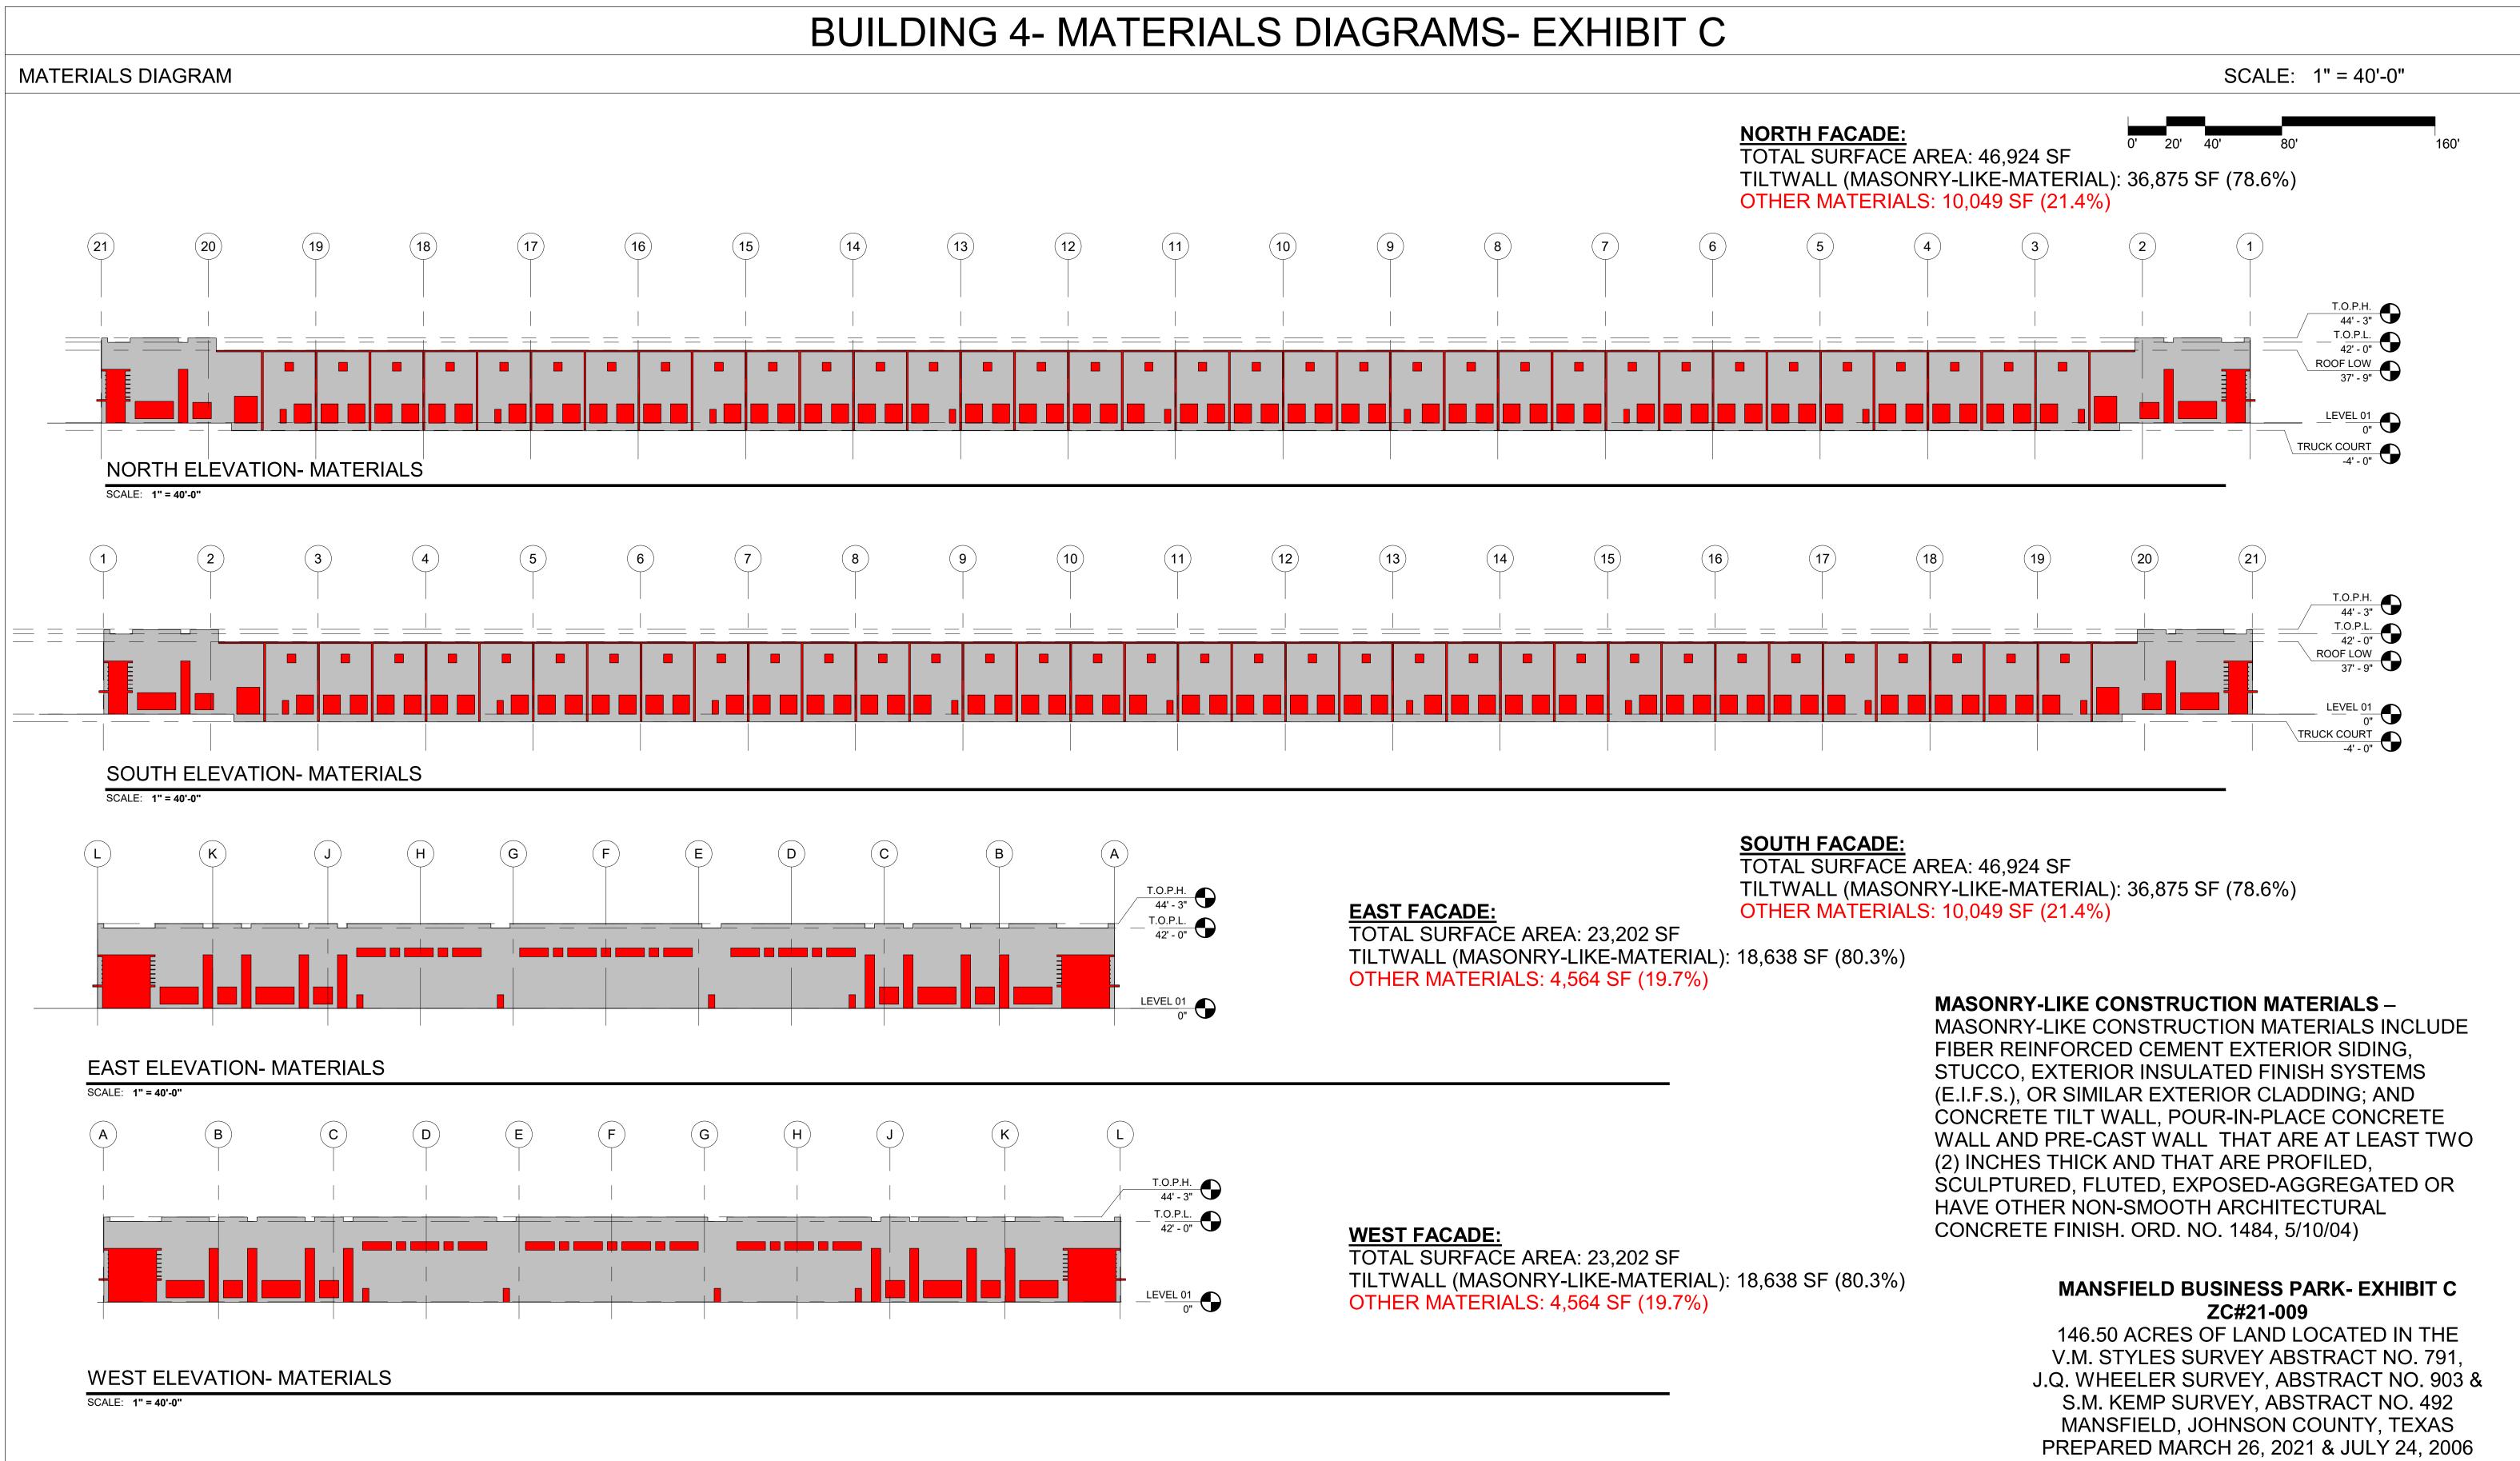

## BUILDING 1- MATERIALS DIAGRAMS- EXHIBIT C

TEXAS JT

211057

**ELEVATIONS** 

## **NORTH FACADE:**

TOTAL SURFACE AREA: 20,750 SF TILTWALL (MASONRY-LIKE-MATERIAL): 16,594 SF (80.0%) OTHER MATERIALS: 4,156 SF (20.0%)

### SOUTH FACADE:

TOTAL SURFACE AREA: 20,750 SF TILTWALL (MASONRY-LIKE-MATERIAL): 16,594 SF (80.0%) OTHER MATERIALS: 4,156 SF (20.0%)

### **EAST FACADE:** TOTAL SURFACE AREA: 22,439 SF TILTWALL (MASONRY-LIKE-MATERIAL): 18,564 SF (82.7%) OTHER MATERIALS: 3,875 SF (17.3%)

## WEST FACADE:

TOTAL SURFACE AREA: 22,439 SF TILTWALL (MASONRY-LIKE-MATERIAL): 18,564 SF (82.7%) OTHER MATERIALS: 3,875 SF (17.3%)

MANSFIELD BUSINESS PARK- EXHIBIT C ZC#21-009 146.50 ACRES OF LAND LOCATED IN THE V.M. STYLES SURVEY ABSTRACT NO. 791, J.Q. WHEELER SURVEY, ABSTRACT NO. 903 & S.M. KEMP SURVEY, ABSTRACT NO. 492 MANSFIELD, JOHNSON COUNTY, TEXAS PREPARED MARCH 26, 2021 & JULY 24, 2006