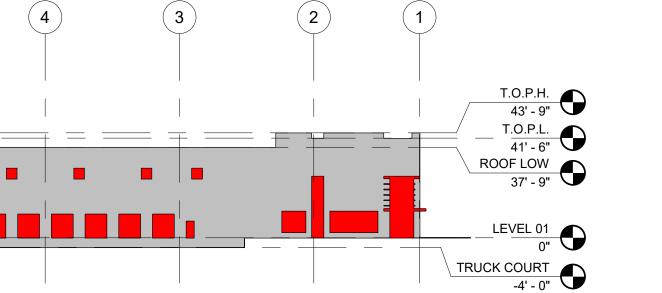

# BUILDINGS 2 & 3- OVERALL ELEVATIONS- EXHIBIT C

### MANSFIELD BUSINESS PARK- EXHIBIT C ZC#21-009 146.50 ACRES OF LAND LOCATED IN THE V.M. STYLES SURVEY ABSTRACT NO. 791, J.Q. WHEELER SURVEY, ABSTRACT NO. 903 & S.M. KEMP SURVEY, ABSTRACT NO. 492 MANSFIELD, JOHNSON COUNTY, TEXAS

PREPARED MARCH 26, 2021 & JULY 24, 2006

TEXAS JT

MATERIALS DIAGRAM