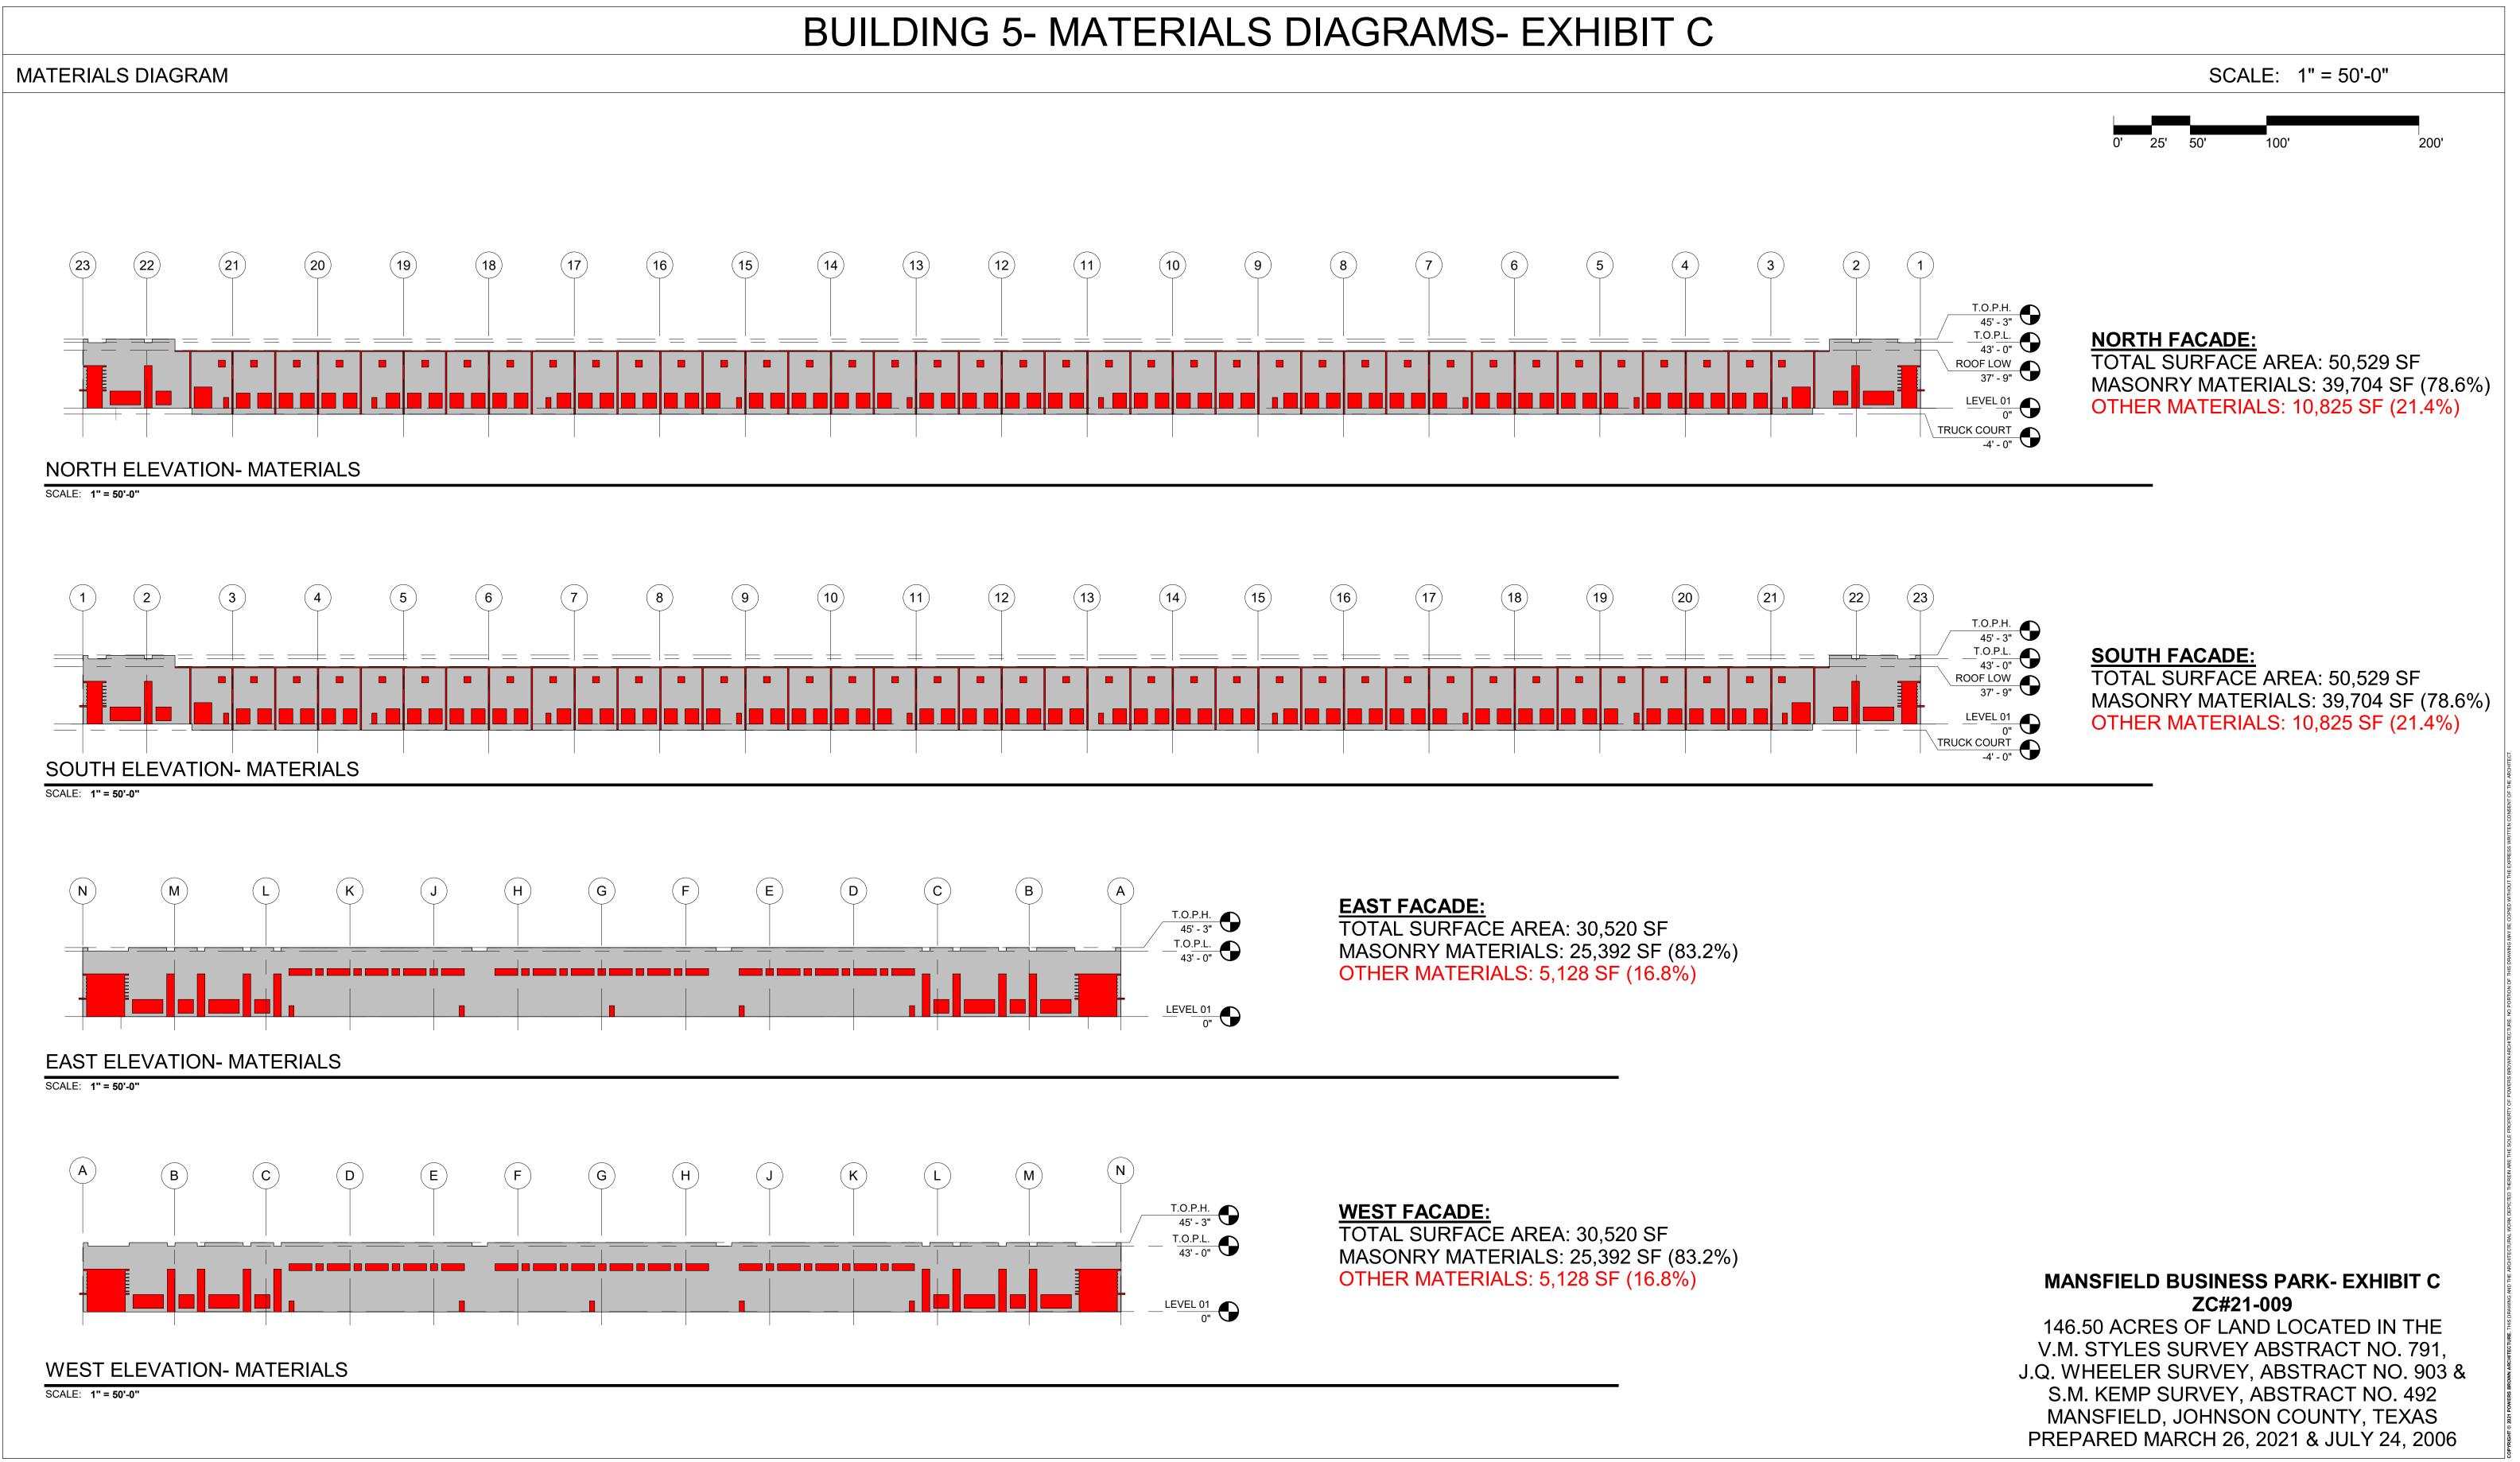

### MANSFIELD BUSINESS PARK- EXHIBIT C ZC#21-009 146.50 ACRES OF LAND LOCATED IN THE V.M. STYLES SURVEY ABSTRACT NO. 791, J.Q. WHEELER SURVEY, ABSTRACT NO. 903 & S.M. KEMP SURVEY, ABSTRACT NO. 492 MANSFIELD, JOHNSON COUNTY, TEXAS

PREPARED MARCH 26, 2021 & JULY 24, 2006

TEXAS JT

MATERIALS DIAGRAM