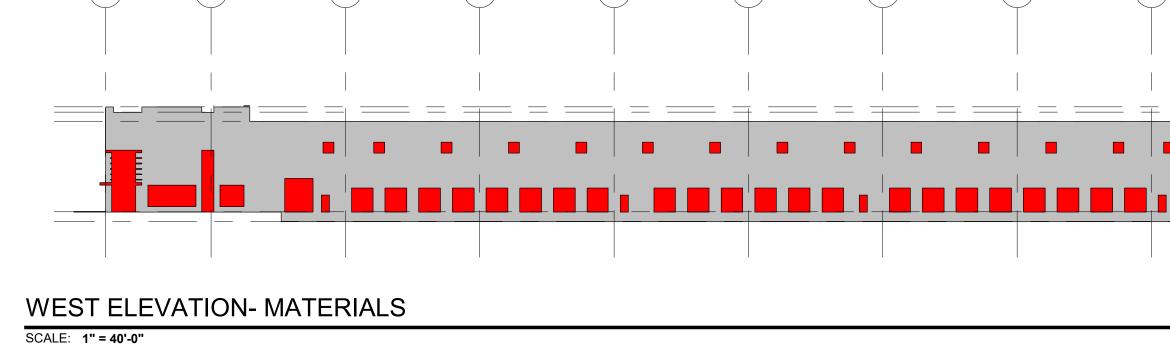

## WEST FACADE:

TOTAL SURFACE AREA: 22,439 SF TILTWALL (MASONRY-LIKE-MATERIAL): 18,564 SF (82.7%) OTHER MATERIALS: 3,875 SF (17.3%)

MANSFIELD BUSINESS PARK- EXHIBIT C ZC#21-009 146.50 ACRES OF LAND LOCATED IN THE V.M. STYLES SURVEY ABSTRACT NO. 791, J.Q. WHEELER SURVEY, ABSTRACT NO. 903 & S.M. KEMP SURVEY, ABSTRACT NO. 492 MANSFIELD, JOHNSON COUNTY, TEXAS PREPARED MARCH 26, 2021 & JULY 24, 2006