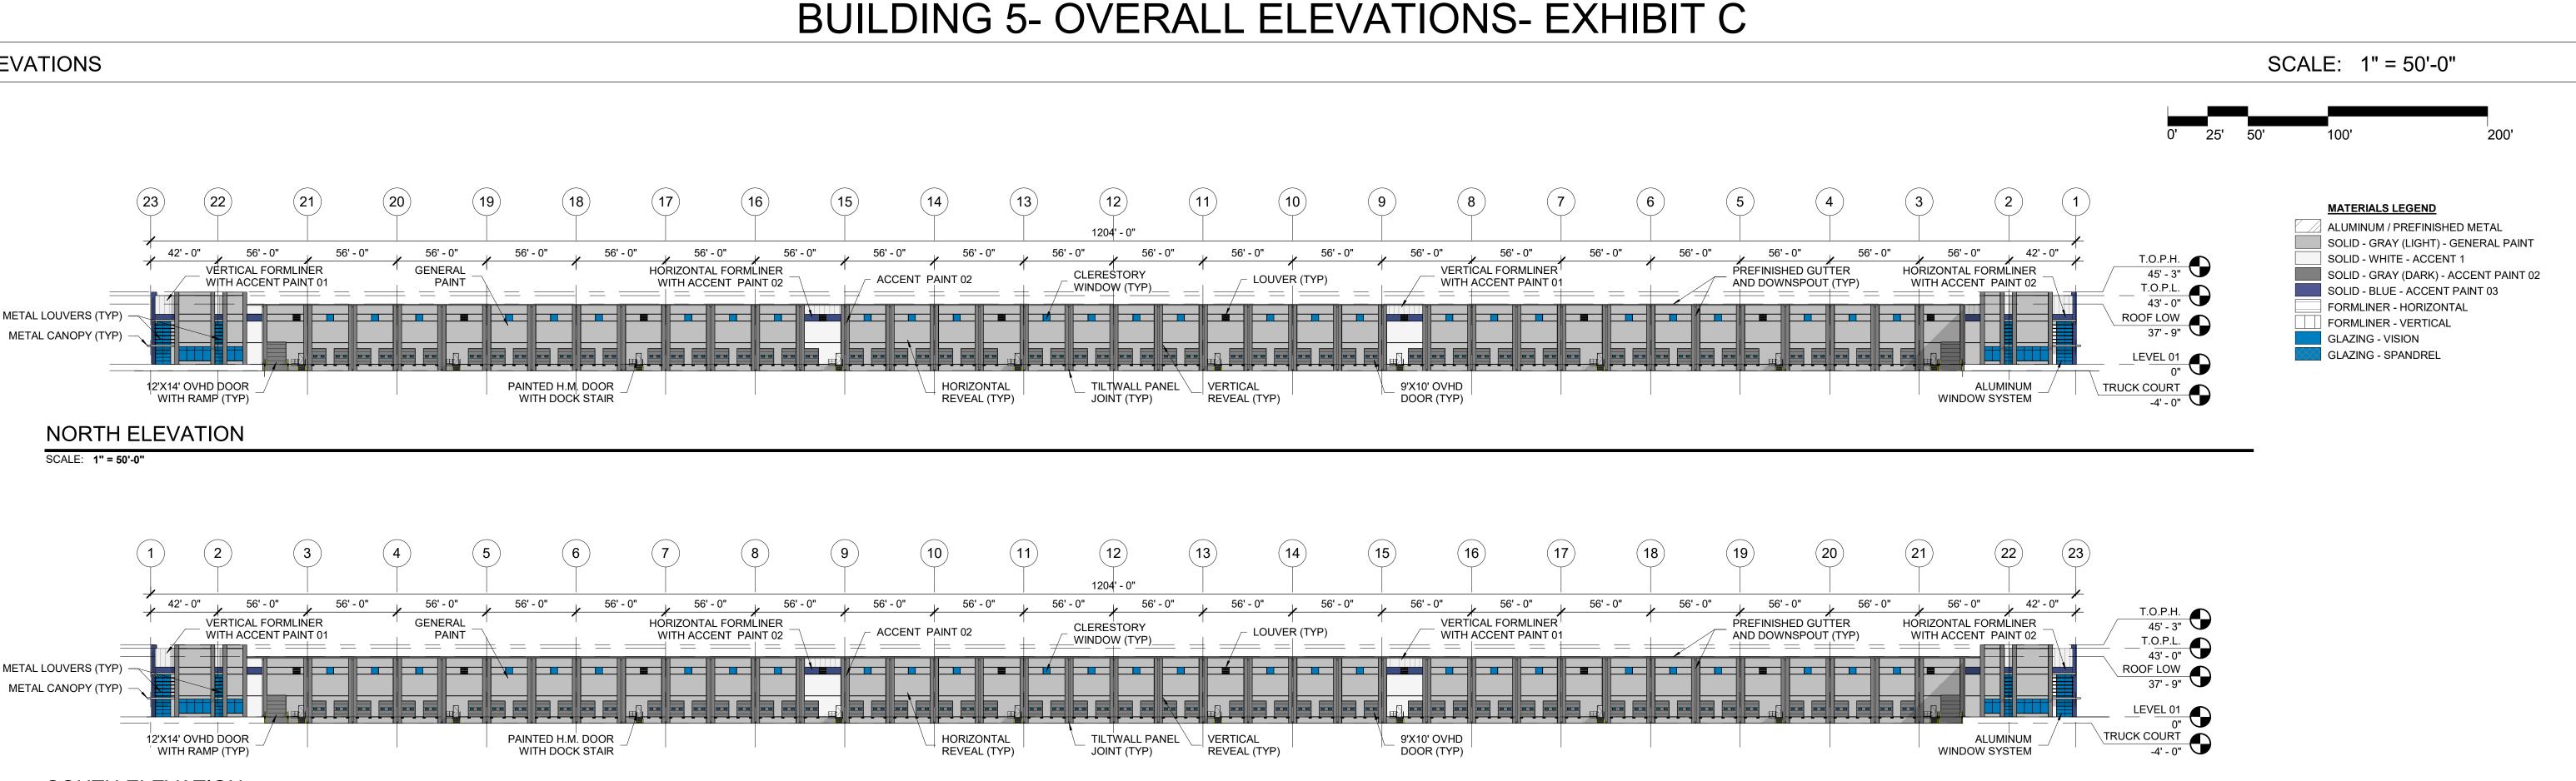

# BUILDING 4- OVERALL ELEVATIONS- EXHIBIT C

## MANSFIELD BUSINESS PARK A PROJECT FOR STONELAKE CAPITAL PARTNERS

HOUSTON

PREPARED MARCH 26, 2021 & JULY 24, 2006

### MANSFIELD BUSINESS PARK- EXHIBIT C ZC#21-009 146.50 ACRES OF LAND LOCATED IN THE V.M. STYLES SURVEY ABSTRACT NO. 791, J.Q. WHEELER SURVEY, ABSTRACT NO. 903 & S.M. KEMP SURVEY, ABSTRACT NO. 492

MANSFIELD, JOHNSON COUNTY, TEXAS PREPARED MARCH 26, 2021 & JULY 24, 2006

TEXAS JT

211057