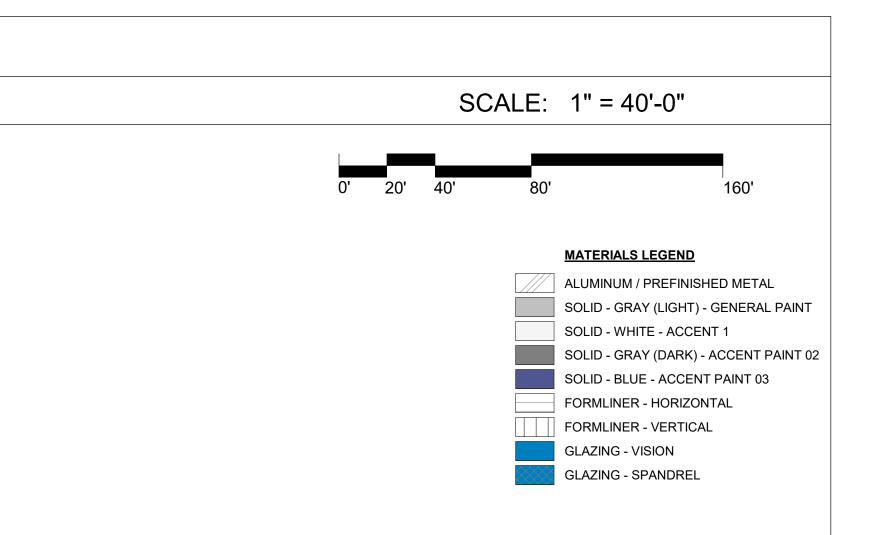

HOUSTON

# BUILDING 1- OVERALL ELEVATIONS- EXHIBIT C

PREPARED MARCH 26, 2021 & JULY 24, 2006







HOUSTON

## BUILDING 1- MATERIALS DIAGRAMS- EXHIBIT C

TEXAS JT

211057



**ELEVATIONS** 



# BUILDINGS 2 & 3- OVERALL ELEVATIONS- EXHIBIT C



### MANSFIELD BUSINESS PARK- EXHIBIT C ZC#21-009 146.50 ACRES OF LAND LOCATED IN THE V.M. STYLES SURVEY ABSTRACT NO. 791, J.Q. WHEELER SURVEY, ABSTRACT NO. 903 & S.M. KEMP SURVEY, ABSTRACT NO. 492 MANSFIELD, JOHNSON COUNTY, TEXAS

PREPARED MARCH 26, 2021 & JULY 24, 2006





TEXAS JT







MATERIALS DIAGRAM

# BUILDINGS 2 & 3- MATERIALS DIAGRAMS- EXHIBIT C

## **NORTH FACADE:**

TOTAL SURFACE AREA: 20,750 SF TILTWALL (MASONRY-LIKE-MATERIAL): 16,594 SF (80.0%) OTHER MATERIALS: 4,156 SF (20.0%)

### SOUTH FACADE:

TOTAL SURFACE AREA: 20,750 SF TILTWALL (MASONRY-LIKE-MATERIAL): 16,594 SF (80.0%) OTHER MATERIALS: 4,156 SF (20.0%)

### **EAST FACADE:** TOTAL SURFACE AREA: 22,439 SF TILTWALL (MASONRY-LIKE-MATERIAL): 18,564 SF (82.7%) OTHER MATERIALS: 3,875 SF (17.3%)



## WEST FACADE:

TOTAL