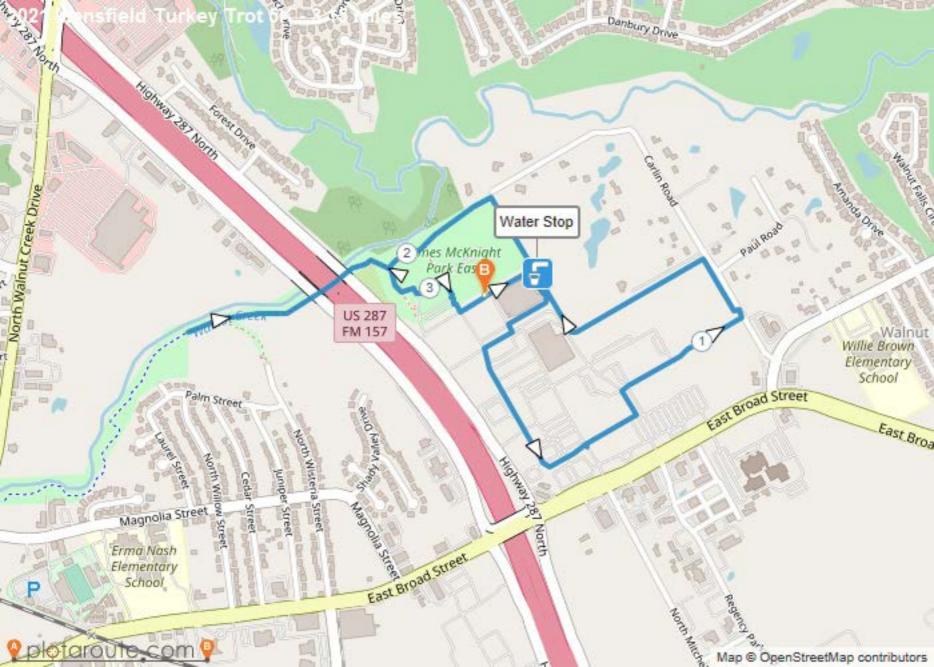

## Fwd: Mansfield Turkey Trot - New 5 Mile Course

1 message

Raul Najera <raul@runfarusa.com>
To: Jennifer.johnston@mansfieldtexas.gov

Fri, Oct 22, 2021 at 8:27 AM

Hi Jennifer,

Below is Van Duzee's email.

Thank you!

Raul Najera RunFAR Racing Services, Inc. 512-569-0165 www.runfarusa.com

------ Forwarded message ------

From: Jim Van Duzee <jim.vanduzee@mansfieldtexas.gov>

Date: Fri, Oct 15, 2021, 7:46 AM

Subject: Re: Mansfield Turkey Trot - New 5 Mile Course

To: Raul Najera <raul@runfarusa.com>

The route looks good since Carlin Rd is not affected. I will try to get you 3 officers and 1 supervisor to work the entrances to the parking lot.

On Thu, Oct 14, 2021 at 5:08 PM Raul Najera <raul@runfarusa.com> wrote:

Let me know if this will work as along as the trail is ready by Thanksgiving:

https://www.plotaroute.com/route/1712424

Andy,

Will the new trail be ready by Thanksgiving?

Thank you!

Raul

Raul Najera President/CEO RunFAR Racing Services, Inc. www.runfarusa.com 512-569-0165 (direct) 817-394-1215 (eFax)