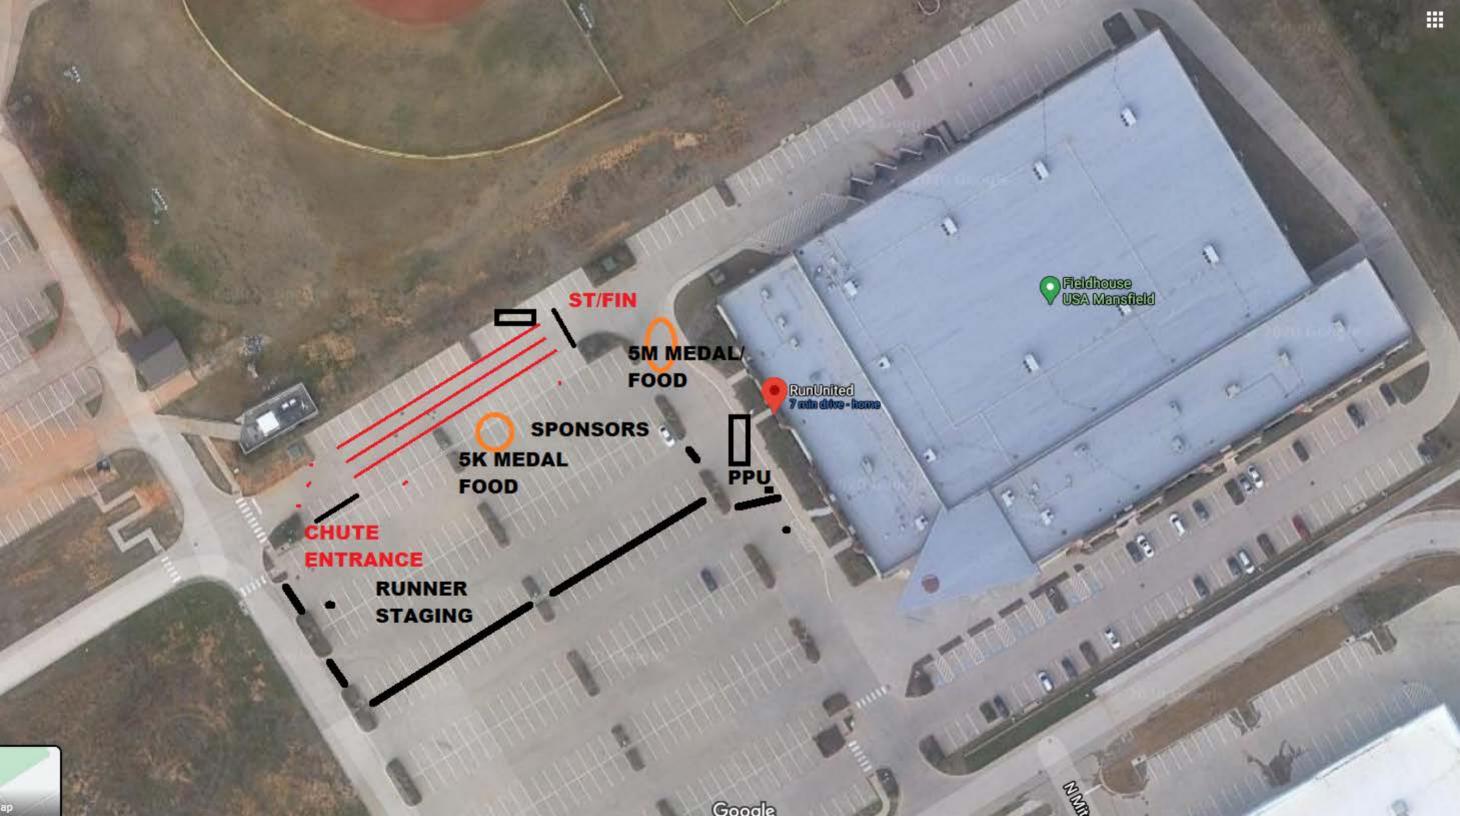

## **Special Event Application**

| Organization/Group: RUNFAR RACING SERVICES,                                                                                                                                                                                                                                                                                                                                                                                    | INC. Date: 9/20/2021                                                                                                 |  |  |
|--------------------------------------------------------------------------------------------------------------------------------------------------------------------------------------------------------------------------------------------------------------------------------------------------------------------------------------------------------------------------------------------------------------------------------|----------------------------------------------------------------------------------------------------------------------|--|--|
| Applicant: RAUL NAJERA                                                                                                                                                                                                                                                                                                                                                                                                         |                                                                                                                      |  |  |
| Applicant's Address: 1609 PICCADILLY CT                                                                                                                                                                                                                                                                                                                                                                                        | Phone No. 512-569-0165                                                                                               |  |  |
| Name of the Event MANSFIELD TURKEY TROT                                                                                                                                                                                                                                                                                                                                                                                        | Email: raul@runfarusa.com                                                                                            |  |  |
| Address of Event: 650 U.S. 287 Frontage Rd #110, Mansfield, TX 76063                                                                                                                                                                                                                                                                                                                                                           |                                                                                                                      |  |  |
| Description & Activities: 5 Mile, 5K & Fun Run                                                                                                                                                                                                                                                                                                                                                                                 |                                                                                                                      |  |  |
| Date of Event: 11/25/2021                                                                                                                                                                                                                                                                                                                                                                                                      | Hours of Event: 5am - 11am                                                                                           |  |  |
| Public Invited or<br>Private Party? Public                                                                                                                                                                                                                                                                                                                                                                                     | Estimated Number of Attendees 700                                                                                    |  |  |
| Is the event in a Mansfield Park? Patially                                                                                                                                                                                                                                                                                                                                                                                     | *If yes, Insurance is required                                                                                       |  |  |
| Do you plan to Temporarily Close a Public Street? Pa                                                                                                                                                                                                                                                                                                                                                                           | rtially *If yes, Insurance is required                                                                               |  |  |
| Is the event on Private Property other than your own?                                                                                                                                                                                                                                                                                                                                                                          | YES *If yes, signed permission is required                                                                           |  |  |
| Will there be any new or temporary electric lines installed? NO                                                                                                                                                                                                                                                                                                                                                                |                                                                                                                      |  |  |
| *If yes, a registered Electrician must obtain a permit. Indicate the line locations on the site plan.                                                                                                                                                                                                                                                                                                                          |                                                                                                                      |  |  |
| Will you be using generators? YES                                                                                                                                                                                                                                                                                                                                                                                              | *If yes, show location on the site plan                                                                              |  |  |
| Do you plan to have any Tents? NO                                                                                                                                                                                                                                                                                                                                                                                              | *If yes, a separate permit is required.                                                                              |  |  |
| Do you plan to have any pop-up canopies? YES                                                                                                                                                                                                                                                                                                                                                                                   |                                                                                                                      |  |  |
| Do you plan to have any Promotional Signs? (banners, streamers, balloons) N                                                                                                                                                                                                                                                                                                                                                    | O *If yes, a separate permit is required                                                                             |  |  |
| City of Mansfield Assistance Requested:                                                                                                                                                                                                                                                                                                                                                                                        |                                                                                                                      |  |  |
| Barricades/ Street Closure? NO                                                                                                                                                                                                                                                                                                                                                                                                 | *If yes, show on site plan where you want to have barricades. A resident roster must be submitted for a block party. |  |  |
| Police/Traffic Control/Security? YES                                                                                                                                                                                                                                                                                                                                                                                           | *If yes, attach an explanation and the name of the person you are working with                                       |  |  |
| Please Read and Include the Following Information With This Application                                                                                                                                                                                                                                                                                                                                                        |                                                                                                                      |  |  |
| <ul> <li>For all outdoor activities, a site plan must be attached. One can be provided if requested. You need to show where all items will be located on the site plan.</li> <li>If Insurance is required, the City of Mansfield must be listed as "Additional Insured".</li> <li>All documents must be turned in at the same time. Please allow enough time for review and approval before the date of your event.</li> </ul> |                                                                                                                      |  |  |
| Applicant's Printed Name:                                                                                                                                                                                                                                                                                                                                                                                                      | Applicant's Signature:                                                                                               |  |  |
| RAUL NAJERA                                                                                                                                                                                                                                                                                                                                                                                                                    | 9/20/21                                                                                                              |  |  |