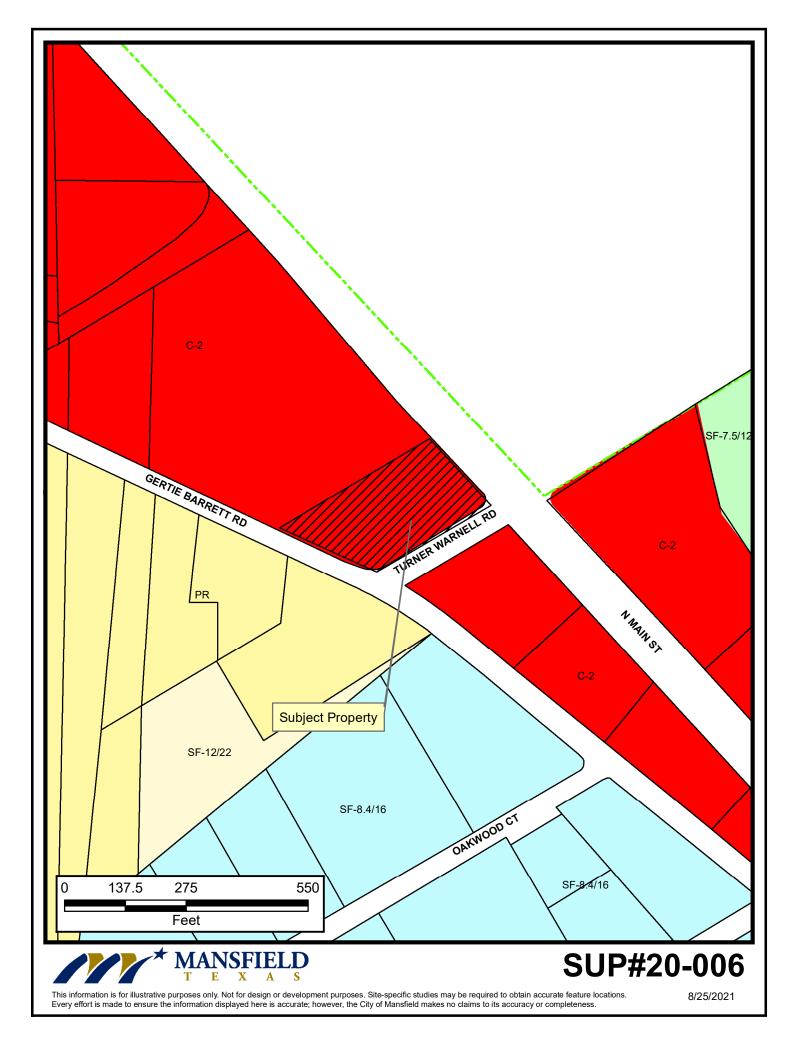

## Property Owner Notification for SUP#20-006

| LEGAL DESC 1                   | LEGAL DESC 2 | OWNER NAME                            | <b>OWNER ADDRESS</b>   | CITY          | ZIP        |
|--------------------------------|--------------|---------------------------------------|------------------------|---------------|------------|
| MABRA ACRES ADDITION           | LOT 1        | MILAN, OMAR M & MICHELLE DAWN         | 160 OAKWOOD CT         | MANSFIELD, TX | 76063      |
| MEP & PRR CO SURVEY            | A 1828       | CHOWDURY, AKRAM H                     | 3100 HAZELWOOD CT      | BEDFORD, TX   | 76021      |
| MEP & PRR CO SURVEY            | A 1828       | PREUSSER, WILLIAM & CAROL             | 3029 GERTIE BARRETT RD | MANSFIELD, TX | 76063-8599 |
| MEP & PRR CO SURVEY            | A 1828       | BISBEE BAPTIST CHURCH OF<br>MANSFIELD | 3001 GERTIE BARRETT RD | MANSFIELD, TX | 76063-8599 |
| MEP & PRR CO SURVEY            | A 1828       | BISBEE BAPTIST CHRUCH OF<br>MANSFIELD | 3001 GERTIE BARRETT RD | MANSFIELD, TX | 76063-8599 |
| MEP & PRR CO SURVEY            | A 1828       | CHOWDURY, AKRAM H                     | 3100 HAZELWOOD CT      | BEDFORD, TX   | 76021      |
| MEP & PRR CO SURVEY            | A 1828       | BISBEE BAPTIST CHURCH OF<br>MANSFIELD | 3001 GERTIE BARRETT RD | MANSFIELD, TX | 76063-8599 |
| R & C BUSINESS CENTER ADDN     | BLK 1        | SUMMERS, CRAIG                        | 171 BUSHNELL RD        | BOZEMAN, MT   | 59718      |
| ROLLING ACRES ADDITION-MANSFLE | D BLK        | B & B FAMILY LP                       | 2925 E DIVISION ST     | ARLINGTON, TX | 76011-6710 |