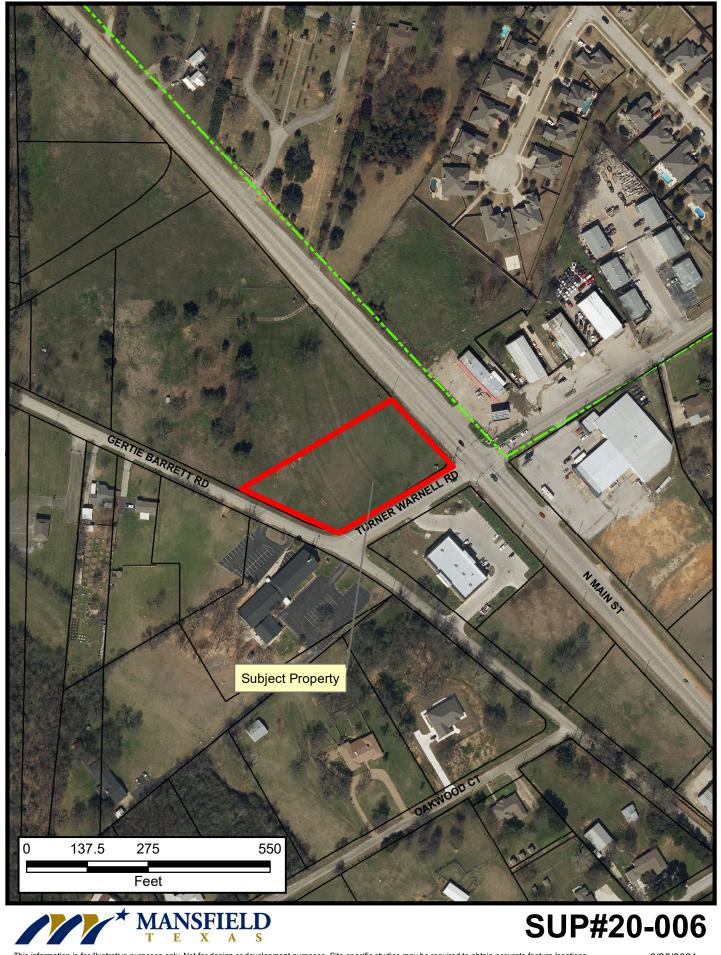

## Property Owner Notification for SUP#20-006

| LEGAL DESC 1                   | LEGAL DESC 2 | OWNER NAME                            | <b>OWNER ADDRESS</b>   | CITY          | ZIP        |
|--------------------------------|--------------|---------------------------------------|------------------------|---------------|------------|
| MABRA ACRES ADDITION           | LOT 1        | MILAN, OMAR M & MICHELLE DAWN         | 160 OAKWOOD CT         | MANSFIELD, TX | 76063      |
| MEP & PRR CO SURVEY            | A 1828       | CHOWDURY, AKRAM H                     | 3100 HAZELWOOD CT      | BEDFORD, TX   | 76021      |
| MEP & PRR CO SURVEY            | A 1828       | PREUSSER, WILLIAM & CAROL             | 3029 GERTIE BARRETT RD | MANSFIELD, TX | 76063-8599 |
| MEP & PRR CO SURVEY            | A 1828       | BISBEE BAPTIST CHURCH OF<br>MANSFIELD | 3001 GERTIE BARRETT RD | MANSFIELD, TX | 76063-8599 |
| MEP & PRR CO SURVEY            | A 1828       | BISBEE BAPTIST CHRUCH OF<br>MANSFIELD | 3001 GERTIE BARRETT RD | MANSFIELD, TX | 76063-8599 |
| MEP & PRR CO SURVEY            | A 1828       | CHOWDURY, AKRAM H                     | 3100 HAZELWOOD CT      | BEDFORD, TX   | 76021      |
| MEP & PRR CO SURVEY            | A 1828       | BISBEE BAPTIST CHURCH OF<br>MANSFIELD | 3001 GERTIE BARRETT RD | MANSFIELD, TX | 76063-8599 |
| R & C BUSINESS CENTER ADDN     | BLK 1        | SUMMERS, CRAIG                        | 171 BUSHNELL RD        | BOZEMAN, MT   | 59718      |
| ROLLING ACRES ADDITION-MANSFLE | D BLK        | B & B FAMILY LP                       | 2925 E DIVISION ST     | ARLINGTON, TX | 76011-6710 |