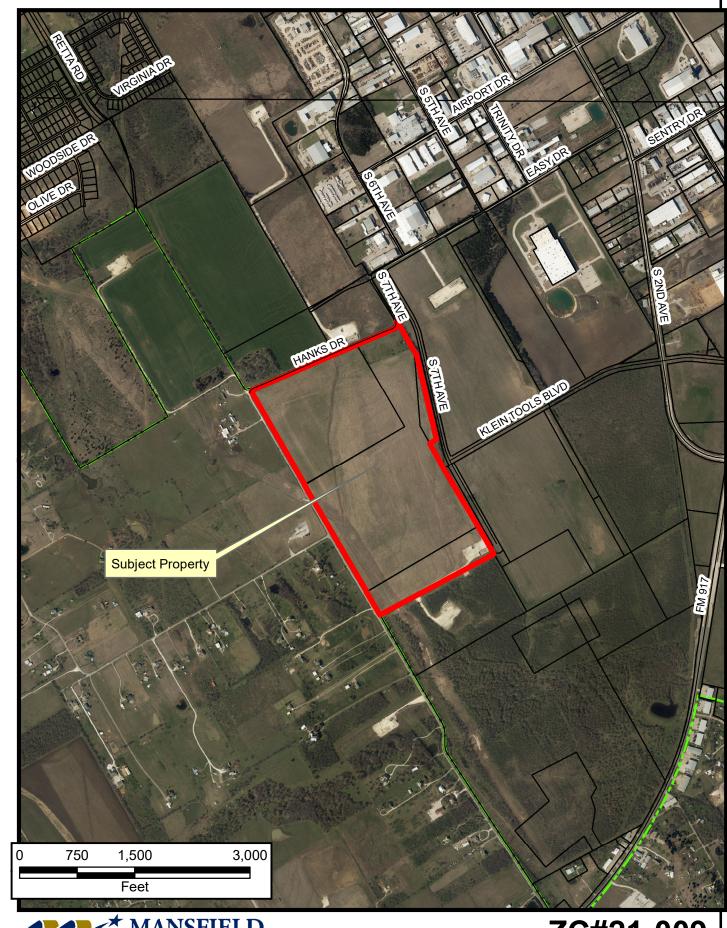

ZC#21-009



## Property Owner Notification for ZC#21-009

| LEGAL DESC 1   | LEGAL DESC 2 | OWNER NAME                     | OWNER ADDRESS              | CITY            | ZIP        |
|----------------|--------------|--------------------------------|----------------------------|-----------------|------------|
|                |              |                                | *** NO ADDRESS ***         | *** NO CITY *** | * NO ZIP * |
| J Q WHEELER    | TR 1         | KIMBROUGH IRA T & ANDREE E     | PO BOX 1369                | GLEN ROSE, TX   | 76043-1369 |
| J Q WHEELER    | TR 2, 4      | MANSFIELD ECONOMIC DEVELOPMENT | 301 S MAIN ST              | MANSFIELD, TX   | 76063      |
| J Q WHEELER    | TR 2, 4 PT   | MANSFIELD ECONOMIC DEVELOPMENT | 301 S MAIN ST              | MANSFI