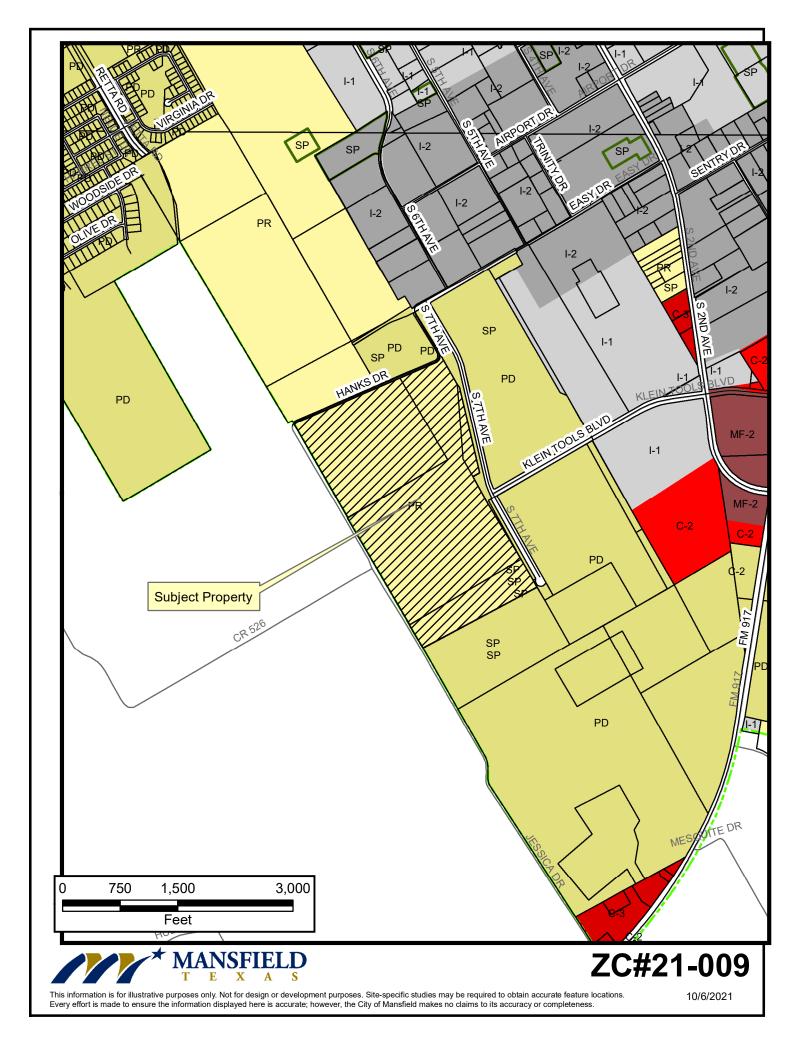

ZC#21-009



## Property Owner Notification for ZC#21-009

| LEGAL DESC 1   | LEGAL DESC 2 | OWNER NAME                     | OWNER ADDRESS              | CITY            | ZIP        |
|----------------|--------------|--------------------------------|----------------------------|-----------------|------------|
|                |              |                                | *** NO ADDRESS ***         | *** NO CITY *** | * NO ZIP * |
| J Q WHEELER    | TR 1         | KIMBROUGH IRA T & ANDREE E     | PO BOX 1369                | GLEN ROSE, TX   | 76043-1369 |
| J Q WHEELER    | TR 2, 4      | MANSFIELD ECONOMIC DEVELOPMENT | 301 S MAIN ST              | MANSFIELD, TX   | 76063      |
| J Q WHEELER    | TR 2, 4 PT   | MANSFIELD ECONOMIC DEVELOPMENT | 301 S MAIN ST              | MANSFIELD, TX   | 760