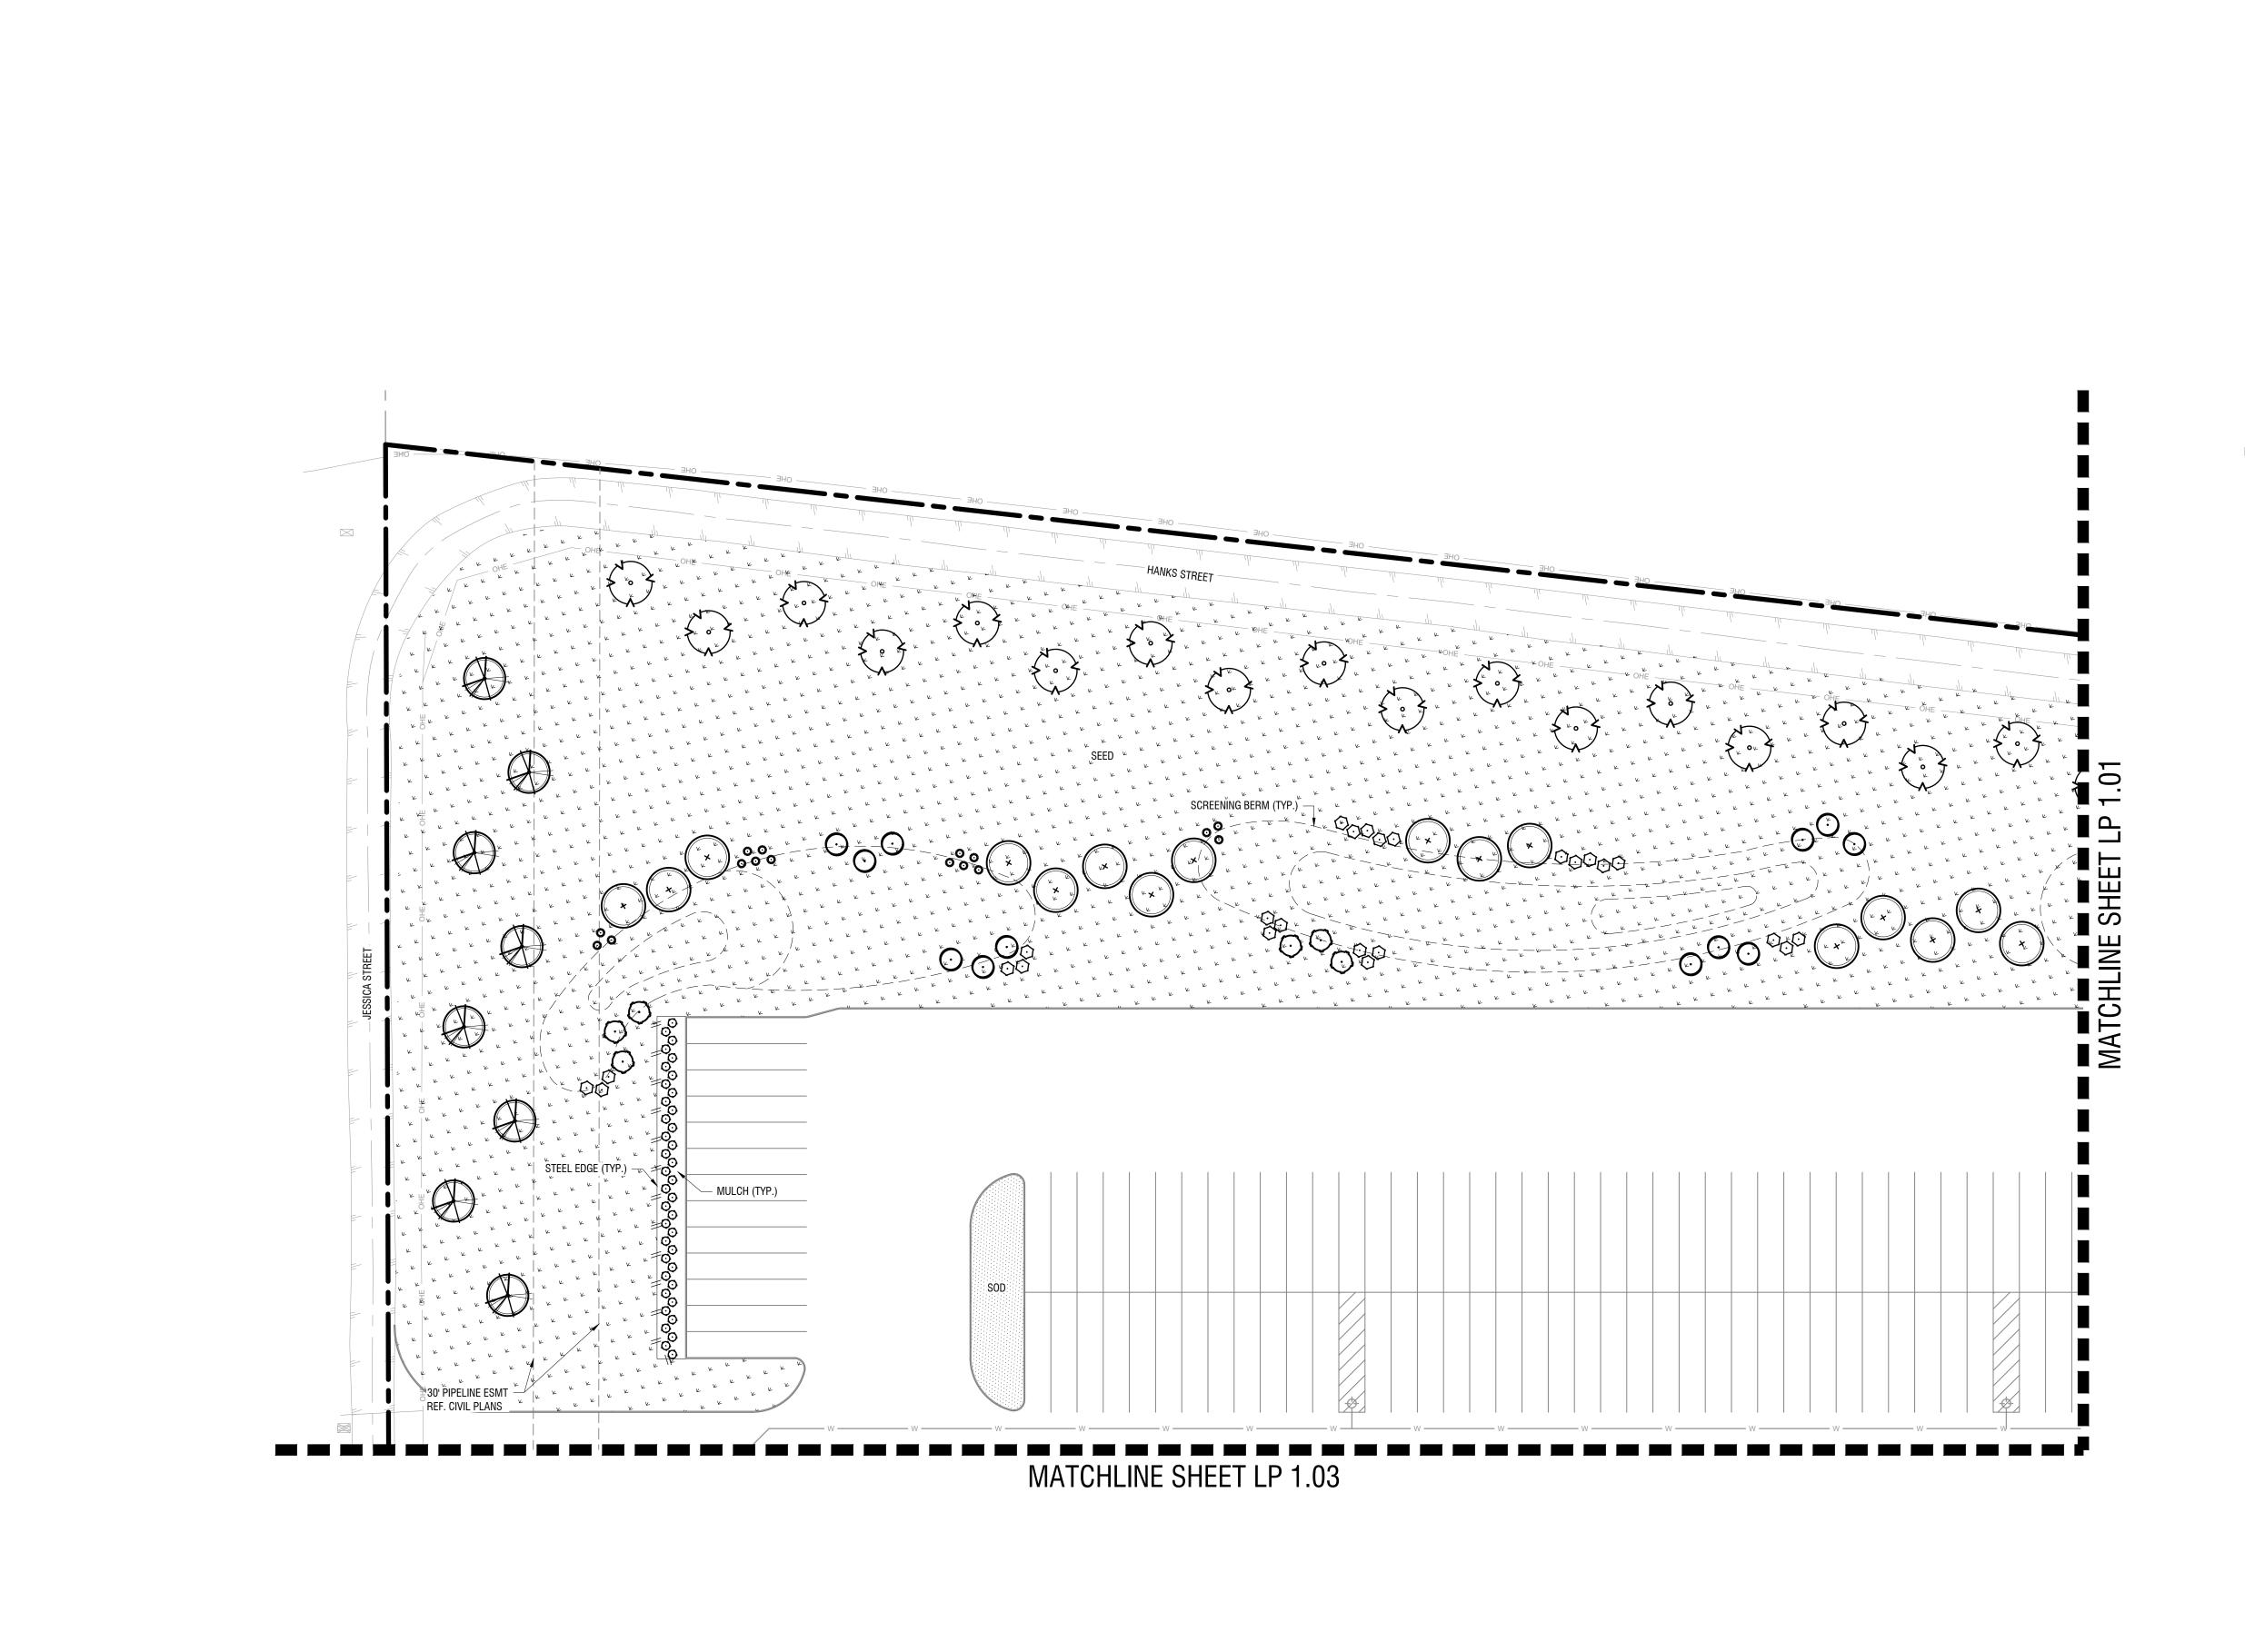

|                        | City of I                     | Mansfield, Texas - Tree Pre                  | sarvation T          | ahlo                       |                  | 1       |                  |                  |                                 |                                              |                      |                         |                  |     |
|------------------------|-------------------------------|----------------------------------------------|----------------------|----------------------------|------------------|---------|------------------|------------------|---------------------------------|----------------------------------------------|----------------------|-------------------------|------------------|-----|
|                        | Common Name                   | Scientific Name                              | Condition            | Class                      | Status           | Credits | 8438             | 6.4              | hackberry                       | Celtis laevigata                             | Healthy              | Protected               | Remain           | 2   |
| 8330 13.6<br>8331 6.0  | hackberry<br>hackberry        | Celtis laevigata Celtis laevigata            | Healthy<br>Healthy   | Protected<br>Protected     | Remain<br>Remain | 2       | 8439             | 8.0              | hackberry                       | Celtis laevigata                             | Healthy              | Protected               | Remain           | 2   |
| 8332 7.5               | hackberry                     | Celtis laevigata                             | Healthy              | Protected                  | Remain           | 2       |                  | 7.5<br>14.5      | hackberry<br>Osage-orange       | Celtis laevigata  Maclura pomifera           | Declining<br>Healthy | Unprotected Unprotected | Remain<br>Remain | 3   |
| 8333 6.7<br>8334 8.5   | hackberry<br>hackberry        | Celtis laevigata Celtis laevigata            | Healthy<br>Declining | Protected Unprotected      | Remain<br>Remain | 3       | 8442             | 6.4              | Osage-orange                    | Maclura pomifera                             | Healthy              | Unprotected             | Remain           | 2   |
| 8335 14.1              | hackberry                     | Celtis laevigata                             | Healthy              | Protected                  | Remain           | 3       |                  | 7.5<br>15.2      | hackberry<br>hackberry          | Celtis laevigata Celtis laevigata            | Healthy<br>Declining | Protected Unprotected   | Remain<br>Remain | 4   |
| 8336 13.4<br>8337 14.8 | hackberry<br>hackberry        | Celtis laevigata Celtis laevigata            | Declining<br>Healthy | Unprotected Protected      | Remain<br>Remain | 3       |                  | 6.0              | hackberry                       | Celtis laevigata                             | Healthy              | Protected               | Remain           | 2   |
| 8338 6.3               | hackberry                     | Celtis laevigata                             | Healthy              | Protected                  | Remain           | 2       |                  |                  | Osage-orange Osage-orange       | Maclura pomifera  Maclura pomifera           | Healthy<br>Healthy   | Unprotected Unprotected | Remain<br>Remain | 3   |
| 8339 12.1<br>8340 13.4 | hackberry<br>hackberry        | Celtis laevigata Celtis laevigata            | Healthy              | Protected                  | Remain<br>Remain | 3       |                  | 18.9             | hackberry                       | Celtis laevigata                             | Declining            | · ·                     | Remove           | 0   |
| 8340 13.4<br>8341 18.8 | hackberry                     | Celtis laevigata                             | Healthy<br>Declining | Protected<br>Unprotected   | Remain           | 4       |                  |                  | Osage-orange<br>astern redcedar | Maclura pomifera  Juniperus virginiana       | Healthy              | Unprotected             | Remove           | 0   |
| 8342 11.0              | hackberry<br>hackberry        | Celtis laevigata Celtis laevigata            | Healthy              | Protected                  | Remain           | 3       |                  | <u> </u>         | Osage-orange                    | Maclura pomifera                             | Healthy<br>Healthy   | Protected Unprotected   | Remove<br>Remove | 0   |
| 8343 8.9<br>8344 13.9  | hackberry                     | Celtis laevigata                             | Healthy<br>Declining | Protected<br>Unprotected   | Remain<br>Remain | 3       |                  |                  | astern redcedar                 | Juniperus virginiana                         | Healthy              | Protected               | Remove           | 0   |
| 8345 7.5               | hackberry                     | Celtis laevigata                             | Healthy              | Protected                  | Remain           | 2       |                  |                  | Osage-orange Osage-orange       | Maclura pomifera  Maclura pomifera           | Healthy<br>Healthy   | Unprotected Unprotected | Remain<br>Remain | 3   |
| 8346 7.3<br>8347 6.5   | hackberry<br>Hercules-club    | Celtis laevigata  Zanthoxylum clava-herculis | Declining Declining  | Unprotected<br>Unprotected | Remain<br>Remain | 2 2     | 8455             | 9.2              | Osage-orange                    | Maclura pomifera                             | Healthy              | Unprotected             | Remain           | 3   |
| 8348 7.1               | hackberry                     | Celtis laevigata                             | Healthy              | Protected                  | Remain           | 2       |                  |                  | Hercules-club Osage-orange      | Zanthoxylum clava-herculis  Maclura pomifera | Healthy Declining    | Protected Unprotected   | Remain<br>Remain | 4   |
| 8349 7.0<br>8350 7.8   | hackberry<br>hackberry        | Celtis laevigata Celtis laevigata            | Healthy<br>Healthy   | Protected<br>Protected     | Remain<br>Remain | 2 2     |                  |                  | Osage-orange                    | Maclura pomifera                             | Healthy              | Unprotected             | Remain           | 2   |
| 8351 11.2              | hackberry                     | Celtis laevigata                             | Healthy              | Protected                  | Remain           | 3       |                  | 6.0 <sup>1</sup> | Osage-orange<br>hackberry       | Maclura pomifera  Celtis laevigata           | Healthy<br>Healthy   | Unprotected Protected   | Remain<br>Remain | 4   |
| 8352 12.4<br>8353 8.5  | hackberry<br>hackberry        | Celtis laevigata Celtis laevigata            | Healthy<br>Healthy   | Protected<br>Protected     | Remain<br>Remain | 3       |                  |                  | Osage-orange                    | Maclura pomifera                             | Healthy              | Unprotected             | Remain           | 2   |
| 8354 6.7               | hackberry                     | Celtis laevigata                             | Healthy              | Protected                  | Remain           | 2       |                  |                  | honey locust                    | Gleditsia triacanthos                        | Healthy              | Protected               | Remain           | 2   |
| 8355 14.0              | hackberry                     | Celtis laevigata Celtis laevigata            | Healthy              | Protected                  | Remain           | 3       |                  | 9.4<br>9.7       | hackberry<br>hackberry          | Celtis laevigata Celtis laevigata            | Healthy<br>Healthy   | Protected Protected     | Remain<br>Remain | 3   |
| 8356 6.0<br>8357 6.1   | hackberry<br>hackberry        | Celtis laevigata                             | Healthy<br>Healthy   | Protected<br>Protected     | Remain<br>Remain | 2 2     | 8465             | 14.7             | hackberry                       | Celtis laevigata                             | Healthy              | Protected               | Remain           | 3   |
| 8358 6.0               | hackberry                     | Celtis laevigata                             | Healthy              | Protected                  | Remain           | 2       |                  | 7.8<br>15.5      | hackberry<br>hackberry          | Celtis laevigata Celtis laevigata            | Healthy<br>Healthy   | Protected Protected     | Remain<br>Remain | 4   |
| 8359 7.1<br>8360 8.1   | hackberry<br>hackberry        | Celtis laevigata Celtis laevigata            | Healthy<br>Healthy   | Protected<br>Protected     | Remain<br>Remain | 3       | 8468             | 8.4              | Osage-orange                    | Maclura pomifera                             | Healthy              | Unprotected             | Remain           | 3   |
| 8361 9.8               | hackberry                     | Celtis laevigata                             | Hazard               | Unprotected                | Remain           | 3       |                  | 20.2<br>12.0     | Osage-orange<br>hackberry       | Maclura pomifera  Celtis laevigata           | Healthy<br>Healthy   | Unprotected Protected   | Remain<br>Remain | 3   |
| 8362 6.8<br>8363 6.5   | hackberry<br>hackberry        | Celtis laevigata Celtis laevigata            | Declining<br>Healthy | Unprotected Protected      | Remain<br>Remain | 2 2     |                  |                  | Hercules-club                   | Zanthoxylum clava-herculis                   | Healthy              | Protected               | Remain           | 2   |
| 8364 8.5               | hackberry                     | Celtis laevigata                             | Healthy              | Protected                  | Remain           | 3       |                  | 9.0              | hackberry                       | Celtis laevigata                             | Healthy              | Protected               | Remain           | 3   |
| 8365 8.6<br>8366 6.0   | hackberry<br>hackberry        | Celtis laevigata<br>Celtis laevigata         | Healthy<br>Healthy   | Protected<br>Protected     | Remain<br>Remain | 3       |                  | 6.8<br>18.0      | hackberry<br>hackberry          | Celtis laevigata Celtis laevigata            | Hazard<br>Healthy    | Unprotected Protected   | Remain<br>Remain | 4   |
| 8367 8.5               | hackberry                     | Celtis laevigata                             | Healthy              | Protected                  | Remain           | 3       | 8475             | 6.5              | hackberry                       | Celtis laevigata                             | Healthy              | Protected               | Remain           | 2   |
| 8368 6.1               | hackberry                     | Celtis laevigata                             | Healthy              | Protected                  | Remain           | 2       |                  | 6.2<br>10.3      | hackberry<br>Osage-orange       | Celtis laevigata  Maclura pomifera           | Declining<br>Healthy | Unprotected Unprotected | Remain<br>Remain | 3   |
| 8369 11.2<br>8370 11.6 | hackberry<br>Osage-orange     | Celtis laevigata<br>Maclura pomifera         | Hazard<br>Healthy    | Unprotected<br>Unprotected | Remain<br>Remain | 3       | 8478             | 7.3              | hackberry                       | Celtis laevigata                             | Healthy              | Protected               | Remain           | 2   |
| 8371 6.5               | hackberry                     | Celtis laevigata                             | Healthy              | Protected                  | Remain           | 2       |                  | 20.1<br>9.7      | Osage-orange hackberry          | Maclura pomifera  Celtis laevigata           | Healthy<br>Healthy   | Unprotected Protected   | Remain<br>Remain | 3   |
| 8372 8.7<br>8373 7.5   | hackberry<br>hackberry        | Celtis laevigata Celtis laevigata            | Healthy<br>Healthy   | Protected<br>Protected     | Remain<br>Remain | 3 2     |                  | 13.9             | hackberry                       | Celtis laevigata                             | Healthy              | Protected               | Remain           | 3   |
| 8374 9.3               | Osage-orange                  | Maclura pomifera                             | Declining            | Unprotected                | Remain           | 3       | 8482 £           |                  | astern redcedar<br>hackberry    | Juniperus virginiana<br>Celtis laevigata     | Healthy              | Protected               | Remain           | 3   |
| 8375 14.4<br>8376 9.2  | hackberry<br>hackberry        | Celtis laevigata Celtis laevigata            | Declining Declining  | Unprotected Unprotected    | Remain<br>Remain | 3       |                  | 15.7             | hackberry                       | Celtis laevigata                             | Healthy<br>Declining | Protected Unprotected   | Remain<br>Remain | 4   |
| 8377 6.0               | hackberry                     | Celtis laevigata                             | Declining            | •                          | Remain           | 2       |                  | 9.7              | hackberry                       | Celtis laevigata                             | 1                    | Unprotected             | Remain           | 3   |
| 8378 8.5               | Chinaberry<br>hackberry       | Melia azedarach<br>Celtis laevigata          | Healthy              | Protected                  | Remain           | 3       |                  |                  | Osage-orange Osage-orange       | Maclura pomifera  Maclura pomifera           | Healthy<br>Hazard    | Unprotected Unprotected | Remain<br>Remain | 2   |
| 8379 6.0<br>8380 7.3   | hackberry                     | Celtis laevigata                             | Healthy<br>Healthy   | Protected<br>Protected     | Remain<br>Remain | 2 2     | 8488 2           | 23.2             | Osage-orange                    | Maclura pomifera                             | 1                    | Unprotected             | Remain           | 4   |
| 8381 9.8               | hackberry                     | Celtis laevigata                             | Healthy              | Protected                  | Remain           | 3       |                  | 7.2<br>7.0       | hackberry<br>hackberry          | Celtis laevigata Celtis laevigata            | Healthy<br>Healthy   | Protected Protected     | Remain<br>Remain | 2   |
| 8382 14.7<br>8383 7.4  | hackberry<br>hackberry        | Celtis laevigata<br>Celtis laevigata         | Healthy<br>Healthy   | Protected<br>Protected     | Remain<br>Remain | 2       |                  |                  | Osage-orange                    | Maclura pomifera                             | Healthy              | Unprotected             | Remain           | 2   |
| 8384 6.5               | hackberry                     | Celtis laevigata                             | Healthy              | Protected                  | Remain           | 2       |                  | 6.4<br>8.6       | Osage-orange hackberry          | Maclura pomifera  Celtis laevigata           | Declining            |                         | Remain           | 0   |
| 8385 7.2<br>8386 6.5   | Chinaberry<br>hackberry       | Melia azedarach<br>Celtis laevigata          | Healthy<br>Healthy   | Protected<br>Protected     | Remain<br>Remain | 2 2     |                  | 6.0              | hackberry                       | Celtis laevigata                             | Healthy<br>Healthy   | Protected Protected     | Remove<br>Remove | 0   |
| 8387 8.2               | hackberry                     | Celtis laevigata                             | Healthy              | Protected                  | Remain           | 3       |                  | 8.9              | hackberry                       | Celtis laevigata                             | Healthy              | Protected               | Remove           | 0   |
| 8388 7.4<br>8389 8.8   | hackberry<br>hackberry        | Celtis laevigata Celtis laevigata            | Healthy<br>Healthy   | Protected<br>Protected     | Remain<br>Remain | 3       |                  | 20.9<br>11.5     | Osage-orange hackberry          | Maclura pomifera  Celtis laevigata           | Healthy<br>Healthy   | Unprotected Protected   | Remove<br>Remove | 0   |
| 8390 6.4               | hackberry                     | Celtis laevigata                             | Healthy              | Protected                  | Remain           | 2       |                  | 6.3              | hackberry                       | Celtis laevigata                             | Healthy              | Protected               | Remove           | 0   |
| 8391 7.3               | hackberry<br>hackberry        | Celtis laevigata Celtis laevigata            | Healthy              | Protected                  | Remain           | 2       |                  | 7.1              | Osage-orange hackberry          | Maclura pomifera  Celtis laevigata           | Healthy<br>Declining | Unprotected Unprotected | Remove<br>Remove | 0   |
| 8392 13.1<br>8393 6.0  | hackberry                     | Celtis laevigata                             | Healthy<br>Healthy   | Protected<br>Protected     | Remain<br>Remain | 2       | 8501             | 7.8              | hackberry                       | Celtis laevigata                             | Healthy              | Protected               | Remove           | 0   |
| 8394 6.1               | hackberry                     | Celtis laevigata                             | Healthy              | Protected                  | Remain           | 2       |                  | 6.3<br>10.6      | hackberry<br>hackberry          | Celtis laevigata Celtis laevigata            | Healthy<br>Healthy   | Protected Protected     | Remove<br>Remove | 0   |
| 8395 18.8<br>8396 8.5  | Osage-orange<br>hackberry     | Maclura pomifera  Celtis laevigata           | Declining<br>Hazard  | Unprotected Unprotected    | Remain<br>Remain | 3       |                  |                  | Osage-orange                    | Maclura pomifera                             | Declining            | <u> </u>                | Remain           | 3   |
| 8397 7.7               | hackberry                     | Celtis laevigata                             | Healthy              | Protected                  | Remain           | 2       |                  | 6.9              | hackberry<br>hackberry          | Celtis laevigata                             | Healthy              | Protected               | Remain           | 2   |
| 8398 8.6<br>8399 6.4   | hackberry<br>hackberry        | Celtis laevigata<br>Celtis laevigata         | Healthy<br>Healthy   | Protected<br>Protected     | Remain<br>Remain | 3       |                  | 11.0<br>12.2     | Osage-orange                    | Celtis laevigata  Maclura pomifera           | Declining<br>Healthy | Unprotected Unprotected | Remain<br>Remain | 3   |
| 8400 14.5              | hackberry                     | Celtis laevigata                             | Healthy              | Protected                  | Remain           | 3       | 8508             | 12.5             | hackberry                       | Celtis laevigata                             | Declining            | Unprotected             | Remain           | 3   |
| 8401 8.0<br>8402 6.5   | hackberry<br>hackberry        | Celtis laevigata Celtis laevigata            | Declining<br>Healthy | Unprotected<br>Protected   | Remain<br>Remain | 2 2     |                  | 9.8              | hackberry<br>Osage-orange       | Celtis laevigata  Maclura pomifera           | Healthy<br>Healthy   | Protected Unprotected   | Remain<br>Remain | 3   |
| 8402 6.5               | hackberry                     | Celtis laevigata                             | Healthy              | Protected                  | Remain           | 3       | 8511             | 7.5              | hackberry                       | Celtis laevigata                             | Healthy              | Protected               | Remain           | 2   |
| 8404 6.4               | Osage-orange<br>Osage-orange  | Maclura pomifera<br>Maclura pomifera         | Healthy              | Unprotected                | Remain           | 2       |                  |                  | Osage-orange Osage-orange       | Maclura pomifera  Maclura pomifera           | Healthy<br>Healthy   | Unprotected Unprotected | Remain<br>Remain | 2   |
| 8405 6.8<br>8406 9.1   | Osage-orange                  | Maclura pomifera                             | Healthy<br>Healthy   | Unprotected<br>Unprotected | Remain<br>Remain | 3       | 8514             | 7.0 ea           | astern redcedar                 | Juniperus virginiana                         | Healthy              | Protected               | Remain           | 2   |
| 8407 9.7               | hackberry<br>Osage orange     | Celtis laevigata                             | Healthy              | Protected                  | Remain           | 3       |                  | 10.3<br>8.0      | hackberry<br>Osage-orange       | Celtis laevigata  Maclura pomifera           | Declining            | <u> </u>                | Remain           | 3 2 |
| 8408 13.4<br>8409 6.6  | Osage-orange<br>hackberry     | Maclura pomifera<br>Celtis laevigata         | Healthy<br>Healthy   | Unprotected Protected      | Remain<br>Remain | 2       |                  | 13.2             | hackberry                       | Celtis laevigata                             | Healthy<br>Declining | Unprotected Unprotected | Remain<br>Remain | 3   |
| 8410 6.0               | hackberry                     | Celtis laevigata                             | Healthy              | Protected                  | Remain           | 2       | 8518             | 6.4              | hackberry                       | Celtis laevigata                             | Healthy              | Protected               | Remain           | 2   |
| 8411 11.5<br>8412 7.6  | Osage-orange<br>hackberry     | Maclura pomifera  Celtis laevigata           | Healthy<br>Healthy   | Unprotected Protected      | Remain<br>Remain | 3 2     | 8519 1<br>8520 1 | 10.7<br>11.9     | hackberry<br>hackberry          | Celtis laevigata Celtis laevigata            | Healthy<br>Healthy   | Protected Protected     | Remain<br>Remain | 3   |
| 8413 14.7              | Osage-orange                  | Maclura pomifera                             | Healthy              | Unprotected                | Remain           | 3       | 8521             | 9.2              | hackberry                       | Celtis laevigata                             | Declining            | Unprotected             | Remain           | 3   |
| 8414 8.0<br>8415 16.5  | Osage-orange<br>Osage-orange  | Maclura pomifera<br>Maclura pomifera         | Healthy              | Unprotected                | Remain           | 2 4     | <b>—</b>         | 7.4<br>13.9      | hackberry<br>slippery elm       | Celtis laevigata Ulmus rubra                 | Healthy<br>Healthy   | Protected Protected     | Remain<br>Remain | 3   |
| 8415 16.5<br>8416 12.7 | Osage-orange                  | Maclura pomifera                             | Hazard<br>Healthy    | Unprotected<br>Unprotected | Remain<br>Remain | 3       | 8524             | 8.5              | hackberry                       | Celtis laevigata                             | Declining            | +                       | Remain           | 3   |
| 8417 8.1               | gum bumelia                   | Sideroxylon lanuginosum                      | Healthy              | Protected                  | Remain           | 3       |                  | 12.8<br>10.9     | hackberry<br>Osage-orange       | Celtis laevigata<br>Maclura pomifera         | Healthy              | Protected Unprotected   | Remain           | 3   |
| 8418 9.5<br>8419 14.2  | hackberry<br>hackberry        | Celtis laevigata<br>Celtis laevigata         | Healthy<br>Healthy   | Protected<br>Protected     | Remain<br>Remain | 3       |                  |                  | Osage-orange                    | Maclura pomifera                             | Healthy<br>Healthy   | Unprotected             | Remain<br>Remain | 3   |
| 8420 7.7               | hackberry                     | Celtis laevigata                             | Declining            | Unprotected                | Remain           | 2       | 8528             | 6.5              | hackberry                       | Celtis laevigata                             | Healthy              | Protected               | Remain           | 2   |
| 8421 6.2<br>8422 6.0   | hackberry<br>Hercules-club    | Celtis laevigata  Zanthoxylum clava-herculis | Healthy<br>Healthy   | Protected<br>Protected     | Remain<br>Remain | 2 2     |                  | 6.0<br>6.7       | hackberry<br>hackberry          | Celtis laevigata Celtis laevigata            | Healthy<br>Declining | Protected Unprotected   | Remain<br>Remain | 2   |
| 8423 6.4               | hackberry                     | Celtis laevigata                             | Healthy              | Protected                  | Remain           | 2       | 8531             | 6.5              | hackberry                       | Celtis laevigata                             | Healthy              | Protected               | Remain           | 2   |
| 8424 6.0<br>8425 6.5   | Osage-orange<br>hackberry     | Maclura pomifera  Celtis laevigata           | Healthy<br>Healthy   | Unprotected<br>Protected   | Remain<br>Remain | 2 2     |                  |                  | Osage-orange Osage-orange       | Maclura pomifera  Maclura pomifera           | Healthy<br>Healthy   | Unprotected Unprotected | Remain<br>Remain | 3   |
| 8426 6.4               | hackberry                     | Celtis laevigata                             | Declining            | Unprotected                | Remain           | 2       | 8534             | 10.7             | hackberry                       | Celtis laevigata                             | Healthy              | Protected               | Remain           | 3   |
| 8427 8.2<br>8428 10.5  | hackberry<br>eastern redcedar | Celtis laevigata<br>Juniperus virginiana     | Healthy<br>Healthy   | Protected<br>Protected     | Remain           | 3       | 8535 £           | 10.8<br>10.1     | hackberry<br>hackberry          | Celtis laevigata Celtis laevigata            | Healthy<br>Healthy   | Protected Protected     | Remain<br>Remain | 3   |
| 8428 10.5<br>8429 6.6  |                               | Zanthoxylum clava-herculis                   | Declining            | Protected<br>Unprotected   | Remain<br>Remain | 2       |                  |                  | Osage-orange                    | Maclura pomifera                             | Healthy              | Unprotected             | Remain<br>Remain | 2   |
| 8430 7.0               | hackberry                     | Celtis laevigata                             | Declining            | Unprotected                | 1                | 2       |                  | 8.3              | hackberry                       | Celtis laevigata<br>Maclura pomifera         |                      | Unprotected             | Remain           | 3   |
| 8431 6.0<br>8432 8.6   | eastern redcedar Osage-orange | Juniperus virginiana<br>Maclura pomifera     | Healthy<br>Hazard    | Protected<br>Unprotected   | Remain<br>Remain | 3       |                  | 15.6<br>6.4      | Osage-orange<br>hackberry       | Celtis laevigata                             | Healthy<br>Healthy   | Unprotected Protected   | Remain<br>Remain | 2   |
| 8433 6.4               | Osage-orange                  | Maclura pomifera                             | Hazard               | Unprotected                | Remain           | 2       | 8541             | 10.5             | hackberry                       | Celtis laevigata                             | Healthy              | Protected               | Remain           | 3   |
| 8434 6.0<br>8435 18.5  | Osage-orange Osage-orange     | Maclura pomifera<br>Maclura pomifera         | Declining<br>Hazard  | Unprotected<br>Unprotected | <b>†</b>         | 4       |                  | 6.3<br>16.2      | hackberry<br>hackberry          | Celtis laevigata Celtis laevigata            | Healthy<br>Healthy   | Protected Protected     | Remain<br>Remain | 4   |
| 8436 10.6              | hackberry                     | Celtis laevigata                             | Declining            | Unprotected                | Remain           | 3       | 8544             | 18.0             | Osage-orange                    | Maclura pomifera                             | Healthy              | Unprotected             | Remain           | 4   |
| 8437 20.2              | Osage-orange                  | Maclura pomifera                             | Healthy              | Unprotected                | Remain           | 4       | 8545             | 7.6              | hackberry                       | Celtis laevigata                             | Healthy              | Protected               | Remain           | 2   |
|                        |                               |                                              |                      |                            |                  |         |                  |                  |                                 |                                              |                      |                         |                  |     |