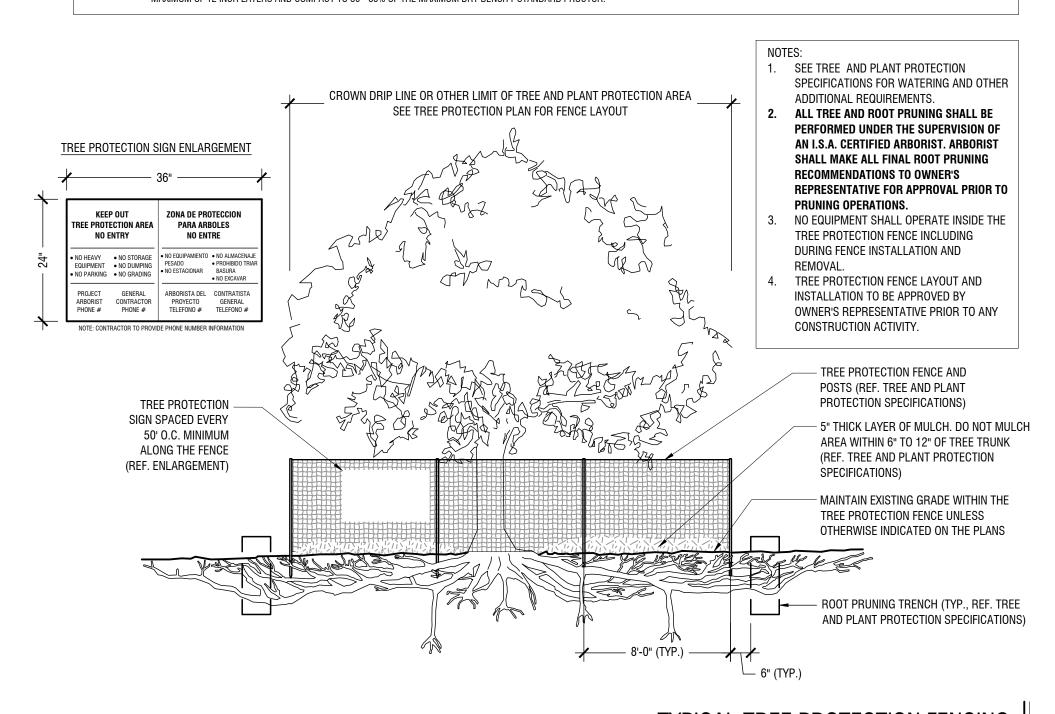

|                        | City of I                     | Mansfield, Texas - Tree Pre                  | sarvation T          | ahlo                       |                  | 1       |                  |                  |                                 |                                              |                      |                         |                  |     |
|------------------------|-------------------------------|----------------------------------------------|----------------------|----------------------------|------------------|---------|------------------|------------------|---------------------------------|----------------------------------------------|----------------------|-------------------------|------------------|-----|
|                        | Common Name                   | Scientific Name                              | Condition            | Class                      | Status           | Credits | 8438             | 6.4              | hackberry                       | Celtis laevigata                             | Healthy              | Protected               | Remain           | 2   |
| 8330 13.6<br>8331 6.0  | hackberry<br>hackberry        | Celtis laevigata Celtis laevigata            | Healthy<br>Healthy   | Protected<br>Protected     | Remain<br>Remain | 2       | 8439             | 8.0              | hackberry                       | Celtis laevigata                             | Healthy              | Protected               | Remain           | 2   |
| 8332 7.5               | hackberry                     | Celtis laevigata                             | Healthy              | Protected                  | Remain           | 2       |                  | 7.5<br>14.5      | hackberry<br>Osage-orange       | Celtis laevigata  Maclura pomifera           | Declining<br>Healthy | Unprotected Unprotected | Remain<br>Remain | 3   |
| 8333 6.7<br>8334 8.5   | hackberry<br>hackberry        | Celtis laevigata Celtis laevigata            | Healthy<br>Declining | Protected Unprotected      | Remain<br>Remain | 3       | 8442             | 6.4              | Osage-orange                    | Maclura pomifera                             | Healthy              | Unprotected             | Remain           | 2   |
| 8335 14.1              | hackberry                     | Celtis laevigata                             | Healthy              | Protected                  | Remain           | 3       |                  | 7.5<br>15.2      | hackberry<br>hackberry          | Celtis laevigata Celtis laevigata            | Healthy<br>Declining | Protected Unprotected   | Remain<br>Remain | 4   |
| 8336 13.4<br>8337 14.8 | hackberry<br>hackberry        | Celtis laevigata Celtis laevigata            | Declining<br>Healthy | Unprotected Protected      | Remain<br>Remain | 3       |                  | 6.0              | hackberry                       | Celtis laevigata                             | Healthy              | Protected               | Remain           | 2   |
| 8338 6.3               | hackberry                     | Celtis laevigata                             | Healthy              | Protected                  | Remain           | 2       |                  |                  | Osage-orange Osage-orange       | Maclura pomifera  Maclura pomifera           | Healthy<br>Healthy   | Unprotected Unprotected | Remain<br>Remain | 3   |
| 8339 12.1<br>8340 13.4 | hackberry<br>hackberry        | Celtis laevigata Celtis laevigata            | Healthy              | Protected                  | Remain<br>Remain | 3       |                  | 18.9             | hackberry                       | Celtis laevigata                             | Declining            | · ·                     | Remove           | 0   |
| 8340 13.4<br>8341 18.8 | hackberry                     | Celtis laevigata                             | Healthy<br>Declining | Protected<br>Unprotected   | Remain           | 4       |                  |                  | Osage-orange<br>astern redcedar | Maclura pomifera  Juniperus virginiana       | Healthy              | Unprotected             | Remove           | 0   |
| 8342 11.0              | hackberry<br>hackberry        | Celtis laevigata Celtis laevigata            | Healthy              | Protected                  | Remain           | 3       |                  | <u> </u>         | Osage-orange                    | Maclura pomifera                             | Healthy<br>Healthy   | Protected Unprotected   | Remove<br>Remove | 0   |
| 8343 8.9<br>8344 13.9  | hackberry                     | Celtis laevigata                             | Healthy<br>Declining | Protected<br>Unprotected   | Remain<br>Remain | 3       |                  |                  | astern redcedar                 | Juniperus virginiana                         | Healthy              | Protected               | Remove           | 0   |
| 8345 7.5               | hackberry                     | Celtis laevigata                             | Healthy              | Protected                  | Remain           | 2       |                  |                  | Osage-orange Osage-orange       | Maclura pomifera  Maclura pomifera           | Healthy<br>Healthy   | Unprotected Unprotected | Remain<br>Remain | 3   |
| 8346 7.3<br>8347 6.5   | hackberry<br>Hercules-club    | Celtis laevigata  Zanthoxylum clava-herculis | Declining Declining  | Unprotected<br>Unprotected | Remain<br>Remain | 2 2     | 8455             | 9.2              | Osage-orange                    | Maclura pomifera                             | Healthy              | Unprotected             | Remain           | 3   |
| 8348 7.1               | hackberry                     | Celtis laevigata                             | Healthy              | Protected                  | Remain           | 2       |                  |                  | Hercules-club Osage-orange      | Zanthoxylum clava-herculis  Maclura pomifera | Healthy Declining    | Protected Unprotected   | Remain<br>Remain | 4   |
| 8349 7.0<br>8350 7.8   | hackberry<br>hackberry        | Celtis laevigata Celtis laevigata            | Healthy<br>Healthy   | Protected<br>Protected     | Remain<br>Remain | 2 2     |                  |                  | Osage-orange                    | Maclura pomifera                             | Healthy              | Unprotected             | Remain           | 2   |
| 8351 11.2              | hackberry                     | Celtis laevigata                             | Healthy              | Protected                  | Remain           | 3       |                  | 6.0 <sup>1</sup> | Osage-orange<br>hackberry       | Maclura pomifera  Celtis laevigata           | Healthy<br>Healthy   | Unprotected Protected   | Remain<br>Remain | 4   |
| 8352 12.4<br>8353 8.5  | hackberry<br>hackberry        | Celtis laevigata Celtis laevigata            | Healthy<br>Healthy   | Protected<br>Protected     | Remain<br>Remain | 3       |                  |                  | Osage-orange                    | Maclura pomifera                             | Healthy              | Unprotected             | Remain           | 2   |
| 8354 6.7               | hackberry                     | Celtis laevigata                             | Healthy              | Protected                  | Remain           | 2       |                  |                  | honey locust                    | Gleditsia triacanthos                        | Healthy              | Protected               | Remain           | 2   |
| 8355 14.0              | hackberry                     | Celtis laevigata Celtis laevigata            | Healthy              | Protected                  | Remain           | 3       |                  | 9.4<br>9.7       | hackberry<br>hackberry          | Celtis laevigata Celtis laevigata            | Healthy<br>Healthy   | Protected Protected     | Remain<br>Remain | 3   |
| 8356 6.0<br>8357 6.1   | hackberry<br>hackberry        | Celtis laevigata                             | Healthy<br>Healthy   | Protected<br>Protected     | Remain<br>Remain | 2 2     | 8465             | 14.7             | hackberry                       | Celtis laevigata                             | Healthy              | Protected               | Remain           | 3   |
| 8358 6.0               | hackberry                     | Celtis laevigata                             | Healthy              | Protected                  | Remain           | 2       |                  | 7.8<br>15.5      | hackberry<br>hackberry          | Celtis laevigata Celtis laevigata            | Healthy<br>Healthy   | Protected Protected     | Remain<br>Remain | 4   |
| 8359 7.1<br>8360 8.1   | hackberry<br>hackberry        | Celtis laevigata Celtis laevigata            | Healthy<br>Healthy   | Protected<br>Protected     | Remain<br>Remain | 3       | 8468             | 8.4              | Osage-orange                    | Maclura pomifera                             | Healthy              | Unprotected             | Remain           | 3   |
| 8361 9.8               | hackberry                     | Celtis laevigata                             | Hazard               | Unprotected                | Remain           | 3       |                  | 20.2<br>12.0     | Osage-orange<br>hackberry       | Maclura pomifera  Celtis laevigata           | Healthy<br>Healthy   | Unprotected Protected   | Remain<br>Remain | 3   |
| 8362 6.8<br>8363 6.5   | hackberry<br>hackberry        | Celtis laevigata Celtis laevigata            | Declining<br>Healthy | Unprotected Protected      | Remain<br>Remain | 2 2     |                  |                  | Hercules-club                   | Zanthoxylum clava-herculis                   | Healthy              | Protected               | Remain           | 2   |
| 8364 8.5               | hackberry                     | Celtis laevigata                             | Healthy              | Protected                  | Remain           | 3       |                  | 9.0              | hackberry                       | Celtis laevigata                             | Healthy              | Protected               | Remain           | 3   |
| 8365 8.6<br>8366 6.0   | hackberry<br>hackberry        | Celtis laevigata<br>Celtis laevigata         | Healthy<br>Healthy   | Protected<br>Protected     | Remain<br>Remain | 3       |                  | 6.8<br>18.0      | hackberry<br>hackberry          | Celtis laevigata Celtis laevigata            | Hazard<br>Healthy    | Unprotected Protected   | Remain<br>Remain | 4   |
| 8367 8.5               | hackberry                     | Celtis laevigata                             | Healthy              | Protected                  | Remain           | 3       | 8475             | 6.5              | hackberry                       | Celtis laevigata                             | Healthy              | Protected               | Remain           | 2   |
| 8368 6.1               | hackberry                     | Celtis laevigata                             | Healthy              | Protected                  | Remain           | 2       |                  | 6.2<br>10.3      | hackberry<br>Osage-orange       | Celtis laevigata  Maclura pomifera           | Declining<br>Healthy | Unprotected Unprotected | Remain<br>Remain | 3   |
| 8369 11.2<br>8370 11.6 | hackberry<br>Osage-orange     | Celtis laevigata<br>Maclura pomifera         | Hazard<br>Healthy    | Unprotected<br>Unprotected | Remain<br>Remain | 3       | 8478             | 7.3              | hackberry                       | Celtis laevigata                             | Healthy              | Protected               | Remain           | 2   |
| 8371 6.5               | hackberry                     | Celtis laevigata                             | Healthy              | Protected                  | Remain           | 2       |                  | 20.1<br>9.7      | Osage-orange hackberry          | Maclura pomifera  Celtis laevigata           | Healthy<br>Healthy   | Unprotected Protected   | Remain<br>Remain | 3   |
| 8372 8.7<br>8373 7.5   | hackberry<br>hackberry        | Celtis laevigata Celtis laevigata            | Healthy<br>Healthy   | Protected<br>Protected     | Remain<br>Remain | 3 2     |                  | 13.9             | hackberry                       | Celtis laevigata                             | Healthy              | Protected               | Remain           | 3   |
| 8374 9.3               | Osage-orange                  | Maclura pomifera                             | Declining            | Unprotected                | Remain           | 3       | 8482 £           |                  | astern redcedar<br>hackberry    | Juniperus virginiana<br>Celtis laevigata     | Healthy              | Protected               | Remain           | 3   |
| 8375 14.4<br>8376 9.2  | hackberry<br>hackberry        | Celtis laevigata Celtis laevigata            | Declining Declining  | Unprotected Unprotected    | Remain<br>Remain | 3       |                  | 15.7             | hackberry                       | Celtis laevigata                             | Healthy<br>Declining | Protected Unprotected   | Remain<br>Remain | 4   |
| 8377 6.0               | hackberry                     | Celtis laevigata                             | Declining            | •                          | Remain           | 2       |                  | 9.7              | hackberry                       | Celtis laevigata                             | 1                    | Unprotected             | Remain           | 3   |
| 8378 8.5               | Chinaberry<br>hackberry       | Melia azedarach<br>Celtis laevigata          | Healthy              | Protected                  | Remain           | 3       |                  |                  | Osage-orange Osage-orange       | Maclura pomifera  Maclura pomifera           | Healthy<br>Hazard    | Unprotected Unprotected | Remain<br>Remain | 2   |
| 8379 6.0<br>8380 7.3   | hackberry                     | Celtis laevigata                             | Healthy<br>Healthy   | Protected<br>Protected     | Remain<br>Remain | 2 2     | 8488 2           | 23.2             | Osage-orange                    | Maclura pomifera                             | 1                    | Unprotected             | Remain           | 4   |
| 8381 9.8               | hackberry                     | Celtis laevigata                             | Healthy              | Protected                  | Remain           | 3       |                  | 7.2<br>7.0       | hackberry<br>hackberry          | Celtis laevigata Celtis laevigata            | Healthy<br>Healthy   | Protected Protected     | Remain<br>Remain | 2   |
| 8382 14.7<br>8383 7.4  | hackberry<br>hackberry        | Celtis laevigata<br>Celtis laevigata         | Healthy<br>Healthy   | Protected<br>Protected     | Remain<br>Remain | 2       |                  |                  | Osage-orange                    | Maclura pomifera                             | Healthy              | Unprotected             | Remain           | 2   |
| 8384 6.5               | hackberry                     | Celtis laevigata                             | Healthy              | Protected                  | Remain           | 2       |                  | 6.4<br>8.6       | Osage-orange hackberry          | Maclura pomifera  Celtis laevigata           | Declining            |                         | Remain           | 0   |
| 8385 7.2<br>8386 6.5   | Chinaberry<br>hackberry       | Melia azedarach<br>Celtis laevigata          | Healthy<br>Healthy   | Protected<br>Protected     | Remain<br>Remain | 2 2     |                  | 6.0              | hackberry                       | Celtis laevigata                             | Healthy<br>Healthy   | Protected Protected     | Remove<br>Remove | 0   |
| 8387 8.2               | hackberry                     | Celtis laevigata                             | Healthy              | Protected                  | Remain           | 3       |                  | 8.9              | hackberry                       | Celtis laevigata                             | Healthy              | Protected               | Remove           | 0   |
| 8388 7.4<br>8389 8.8   | hackberry<br>hackberry        | Celtis laevigata Celtis laevigata            | Healthy<br>Healthy   | Protected<br>Protected     | Remain<br>Remain | 3       |                  | 20.9<br>11.5     | Osage-orange hackberry          | Maclura pomifera  Celtis laevigata           | Healthy<br>Healthy   | Unprotected Protected   | Remove<br>Remove | 0   |
| 8390 6.4               | hackberry                     | Celtis laevigata                             | Healthy              | Protected                  | Remain           | 2       |                  | 6.3              | hackberry                       | Celtis laevigata                             | Healthy              | Protected               | Remove           | 0   |
| 8391 7.3               | hackberry<br>hackberry        | Celtis laevigata Celtis laevigata            | Healthy              | Protected                  | Remain           | 2       |                  | 7.1              | Osage-orange hackberry          | Maclura pomifera  Celtis laevigata           | Healthy<br>Declining | Unprotected Unprotected | Remove<br>Remove | 0   |
| 8392 13.1<br>8393 6.0  | hackberry                     | Celtis laevigata                             | Healthy<br>Healthy   | Protected<br>Protected     | Remain<br>Remain | 2       | 8501             | 7.8              | hackberry                       | Celtis laevigata                             | Healthy              | Protected               | Remove           | 0   |
| 8394 6.1               | hackberry                     | Celtis laevigata                             | Healthy              | Protected                  | Remain           | 2       |                  | 6.3<br>10.6      | hackberry<br>hackberry          | Celtis laevigata Celtis laevigata            | Healthy<br>Healthy   | Protected Protected     | Remove<br>Remove | 0   |
| 8395 18.8<br>8396 8.5  | Osage-orange<br>hackberry     | Maclura pomifera  Celtis laevigata           | Declining<br>Hazard  | Unprotected Unprotected    | Remain<br>Remain | 3       |                  |                  | Osage-orange                    | Maclura pomifera                             | Declining            | <u> </u>                | Remain           | 3   |
| 8397 7.7               | hackberry                     | Celtis laevigata                             | Healthy              | Protected                  | Remain           | 2       |                  | 6.9              | hackberry<br>hackberry          | Celtis laevigata                             | Healthy              | Protected               | Remain           | 2   |
| 8398 8.6<br>8399 6.4   | hackberry<br>hackberry        | Celtis laevigata<br>Celtis laevigata         | Healthy<br>Healthy   | Protected<br>Protected     | Remain<br>Remain | 3       |                  | 11.0<br>12.2     | Osage-orange                    | Celtis laevigata  Maclura pomifera           | Declining<br>Healthy | Unprotected Unprotected | Remain<br>Remain | 3   |
| 8400 14.5              | hackberry                     | Celtis laevigata                             | Healthy              | Protected                  | Remain           | 3       | 8508             | 12.5             | hackberry                       | Celtis laevigata                             | Declining            | Unprotected             | Remain           | 3   |
| 8401 8.0<br>8402 6.5   | hackberry<br>hackberry        | Celtis laevigata Celtis laevigata            | Declining<br>Healthy | Unprotected<br>Protected   | Remain<br>Remain | 2 2     |                  | 9.8              | hackberry<br>Osage-orange       | Celtis laevigata  Maclura pomifera           | Healthy<br>Healthy   | Protected Unprotected   | Remain<br>Remain | 3   |
| 8402 6.5               | hackberry                     | Celtis laevigata                             | Healthy              | Protected                  | Remain           | 3       | 8511             | 7.5              | hackberry                       | Celtis laevigata                             | Healthy              | Protected               | Remain           | 2   |
| 8404 6.4               | Osage-orange<br>Osage-orange  | Maclura pomifera<br>Maclura pomifera         | Healthy              | Unprotected                | Remain           | 2       |                  |                  | Osage-orange Osage-orange       | Maclura pomifera  Maclura pomifera           | Healthy<br>Healthy   | Unprotected Unprotected | Remain<br>Remain | 2   |
| 8405 6.8<br>8406 9.1   | Osage-orange                  | Maclura pomifera                             | Healthy<br>Healthy   | Unprotected<br>Unprotected | Remain<br>Remain | 3       | 8514             | 7.0 ea           | astern redcedar                 | Juniperus virginiana                         | Healthy              | Protected               | Remain           | 2   |
| 8407 9.7               | hackberry<br>Osage orange     | Celtis laevigata                             | Healthy              | Protected                  | Remain           | 3       |                  | 10.3<br>8.0      | hackberry<br>Osage-orange       | Celtis laevigata  Maclura pomifera           | Declining            | <u> </u>                | Remain           | 3 2 |
| 8408 13.4<br>8409 6.6  | Osage-orange<br>hackberry     | Maclura pomifera<br>Celtis laevigata         | Healthy<br>Healthy   | Unprotected Protected      | Remain<br>Remain | 2       |                  | 13.2             | hackberry                       | Celtis laevigata                             | Healthy<br>Declining | Unprotected Unprotected | Remain<br>Remain | 3   |
| 8410 6.0               | hackberry                     | Celtis laevigata                             | Healthy              | Protected                  | Remain           | 2       | 8518             | 6.4              | hackberry                       | Celtis laevigata                             | Healthy              | Protected               | Remain           | 2   |
| 8411 11.5<br>8412 7.6  | Osage-orange<br>hackberry     | Maclura pomifera  Celtis laevigata           | Healthy<br>Healthy   | Unprotected Protected      | Remain<br>Remain | 3 2     | 8519 1<br>8520 1 | 10.7<br>11.9     | hackberry<br>hackberry          | Celtis laevigata Celtis laevigata            | Healthy<br>Healthy   | Protected Protected     | Remain<br>Remain | 3   |
| 8413 14.7              | Osage-orange                  | Maclura pomifera                             | Healthy              | Unprotected                | Remain           | 3       | 8521             | 9.2              | hackberry                       | Celtis laevigata                             | Declining            | Unprotected             | Remain           | 3   |
| 8414 8.0<br>8415 16.5  | Osage-orange<br>Osage-orange  | Maclura pomifera<br>Maclura pomifera         | Healthy              | Unprotected                | Remain           | 2 4     | <b>—</b>         | 7.4<br>13.9      | hackberry<br>slippery elm       | Celtis laevigata Ulmus rubra                 | Healthy<br>Healthy   | Protected Protected     | Remain<br>Remain | 3   |
| 8415 16.5<br>8416 12.7 | Osage-orange                  | Maclura pomifera                             | Hazard<br>Healthy    | Unprotected<br>Unprotected | Remain<br>Remain | 3       | 8524             | 8.5              | hackberry                       | Celtis laevigata                             | Declining            | +                       | Remain           | 3   |
| 8417 8.1               | gum bumelia                   | Sideroxylon lanuginosum                      | Healthy              | Protected                  | Remain           | 3       |                  | 12.8<br>10.9     | hackberry<br>Osage-orange       | Celtis laevigata<br>Maclura pomifera         | Healthy              | Protected Unprotected   | Remain           | 3   |
| 8418 9.5<br>8419 14.2  | hackberry<br>hackberry        | Celtis laevigata<br>Celtis laevigata         | Healthy<br>Healthy   | Protected<br>Protected     | Remain<br>Remain | 3       |                  |                  | Osage-orange                    | Maclura pomifera                             | Healthy<br>Healthy   | Unprotected             | Remain<br>Remain | 3   |
| 8420 7.7               | hackberry                     | Celtis laevigata                             | Declining            | Unprotected                | Remain           | 2       | 8528             | 6.5              | hackberry                       | Celtis laevigata                             | Healthy              | Protected               | Remain           | 2   |
| 8421 6.2<br>8422 6.0   | hackberry<br>Hercules-club    | Celtis laevigata  Zanthoxylum clava-herculis | Healthy<br>Healthy   | Protected<br>Protected     | Remain<br>Remain | 2 2     |                  | 6.0<br>6.7       | hackberry<br>hackberry          | Celtis laevigata Celtis laevigata            | Healthy<br>Declining | Protected Unprotected   | Remain<br>Remain | 2   |
| 8423 6.4               | hackberry                     | Celtis laevigata                             | Healthy              | Protected                  | Remain           | 2       | 8531             | 6.5              | hackberry                       | Celtis laevigata                             | Healthy              | Protected               | Remain           | 2   |
| 8424 6.0<br>8425 6.5   | Osage-orange<br>hackberry     | Maclura pomifera  Celtis laevigata           | Healthy<br>Healthy   | Unprotected<br>Protected   | Remain<br>Remain | 2 2     |                  |                  | Osage-orange Osage-orange       | Maclura pomifera  Maclura pomifera           | Healthy<br>Healthy   | Unprotected Unprotected | Remain<br>Remain | 3   |
| 8426 6.4               | hackberry                     | Celtis laevigata                             | Declining            | Unprotected                | Remain           | 2       | 8534             | 10.7             | hackberry                       | Celtis laevigata                             | Healthy              | Protected               | Remain           | 3   |
| 8427 8.2<br>8428 10.5  | hackberry<br>eastern redcedar | Celtis laevigata<br>Juniperus virginiana     | Healthy<br>Healthy   | Protected<br>Protected     | Remain           | 3       | 8535 £           | 10.8<br>10.1     | hackberry<br>hackberry          | Celtis laevigata Celtis laevigata            | Healthy<br>Healthy   | Protected Protected     | Remain<br>Remain | 3   |
| 8428 10.5<br>8429 6.6  |                               | Zanthoxylum clava-herculis                   | Declining            | Protected<br>Unprotected   | Remain<br>Remain | 2       |                  |                  | Osage-orange                    | Maclura pomifera                             | Healthy              | Unprotected             | Remain<br>Remain | 2   |
| 8430 7.0               | hackberry                     | Celtis laevigata                             | Declining            | Unprotected                | 1                | 2       |                  | 8.3              | hackberry                       | Celtis laevigata<br>Maclura pomifera         |                      | Unprotected             | Remain           | 3   |
| 8431 6.0<br>8432 8.6   | eastern redcedar Osage-orange | Juniperus virginiana<br>Maclura pomifera     | Healthy<br>Hazard    | Protected<br>Unprotected   | Remain<br>Remain | 3       |                  | 15.6<br>6.4      | Osage-orange<br>hackberry       | Celtis laevigata                             | Healthy<br>Healthy   | Unprotected Protected   | Remain<br>Remain | 2   |
| 8433 6.4               | Osage-orange                  | Maclura pomifera                             | Hazard               | Unprotected                | Remain           | 2       | 8541             | 10.5             | hackberry                       | Celtis laevigata                             | Healthy              | Protected               | Remain           | 3   |
| 8434 6.0<br>8435 18.5  | Osage-orange Osage-orange     | Maclura pomifera<br>Maclura pomifera         | Declining<br>Hazard  | Unprotected<br>Unprotected | <b>†</b>         | 4       |                  | 6.3<br>16.2      | hackberry<br>hackberry          | Celtis laevigata Celtis laevigata            | Healthy<br>Healthy   | Protected Protected     | Remain<br>Remain | 4   |
| 8436 10.6              | hackberry                     | Celtis laevigata                             | Declining            | Unprotected                | Remain           | 3       | 8544             | 18.0             | Osage-orange                    | Maclura pomifera                             | Healthy              | Unprotected             | Remain           | 4   |
| 8437 20.2              | Osage-orange                  | Maclura pomifera                             | Healthy              | Unprotected                | Remain           | 4       | 8545             | 7.6              | hackberry                       | Celtis laevigata                             | Healthy              | Protected               | Remain           | 2   |
|                        |                               |                                              |                      |                            |                  |         |                  |                  |                                 |                                              |                      |                         |                  |     |