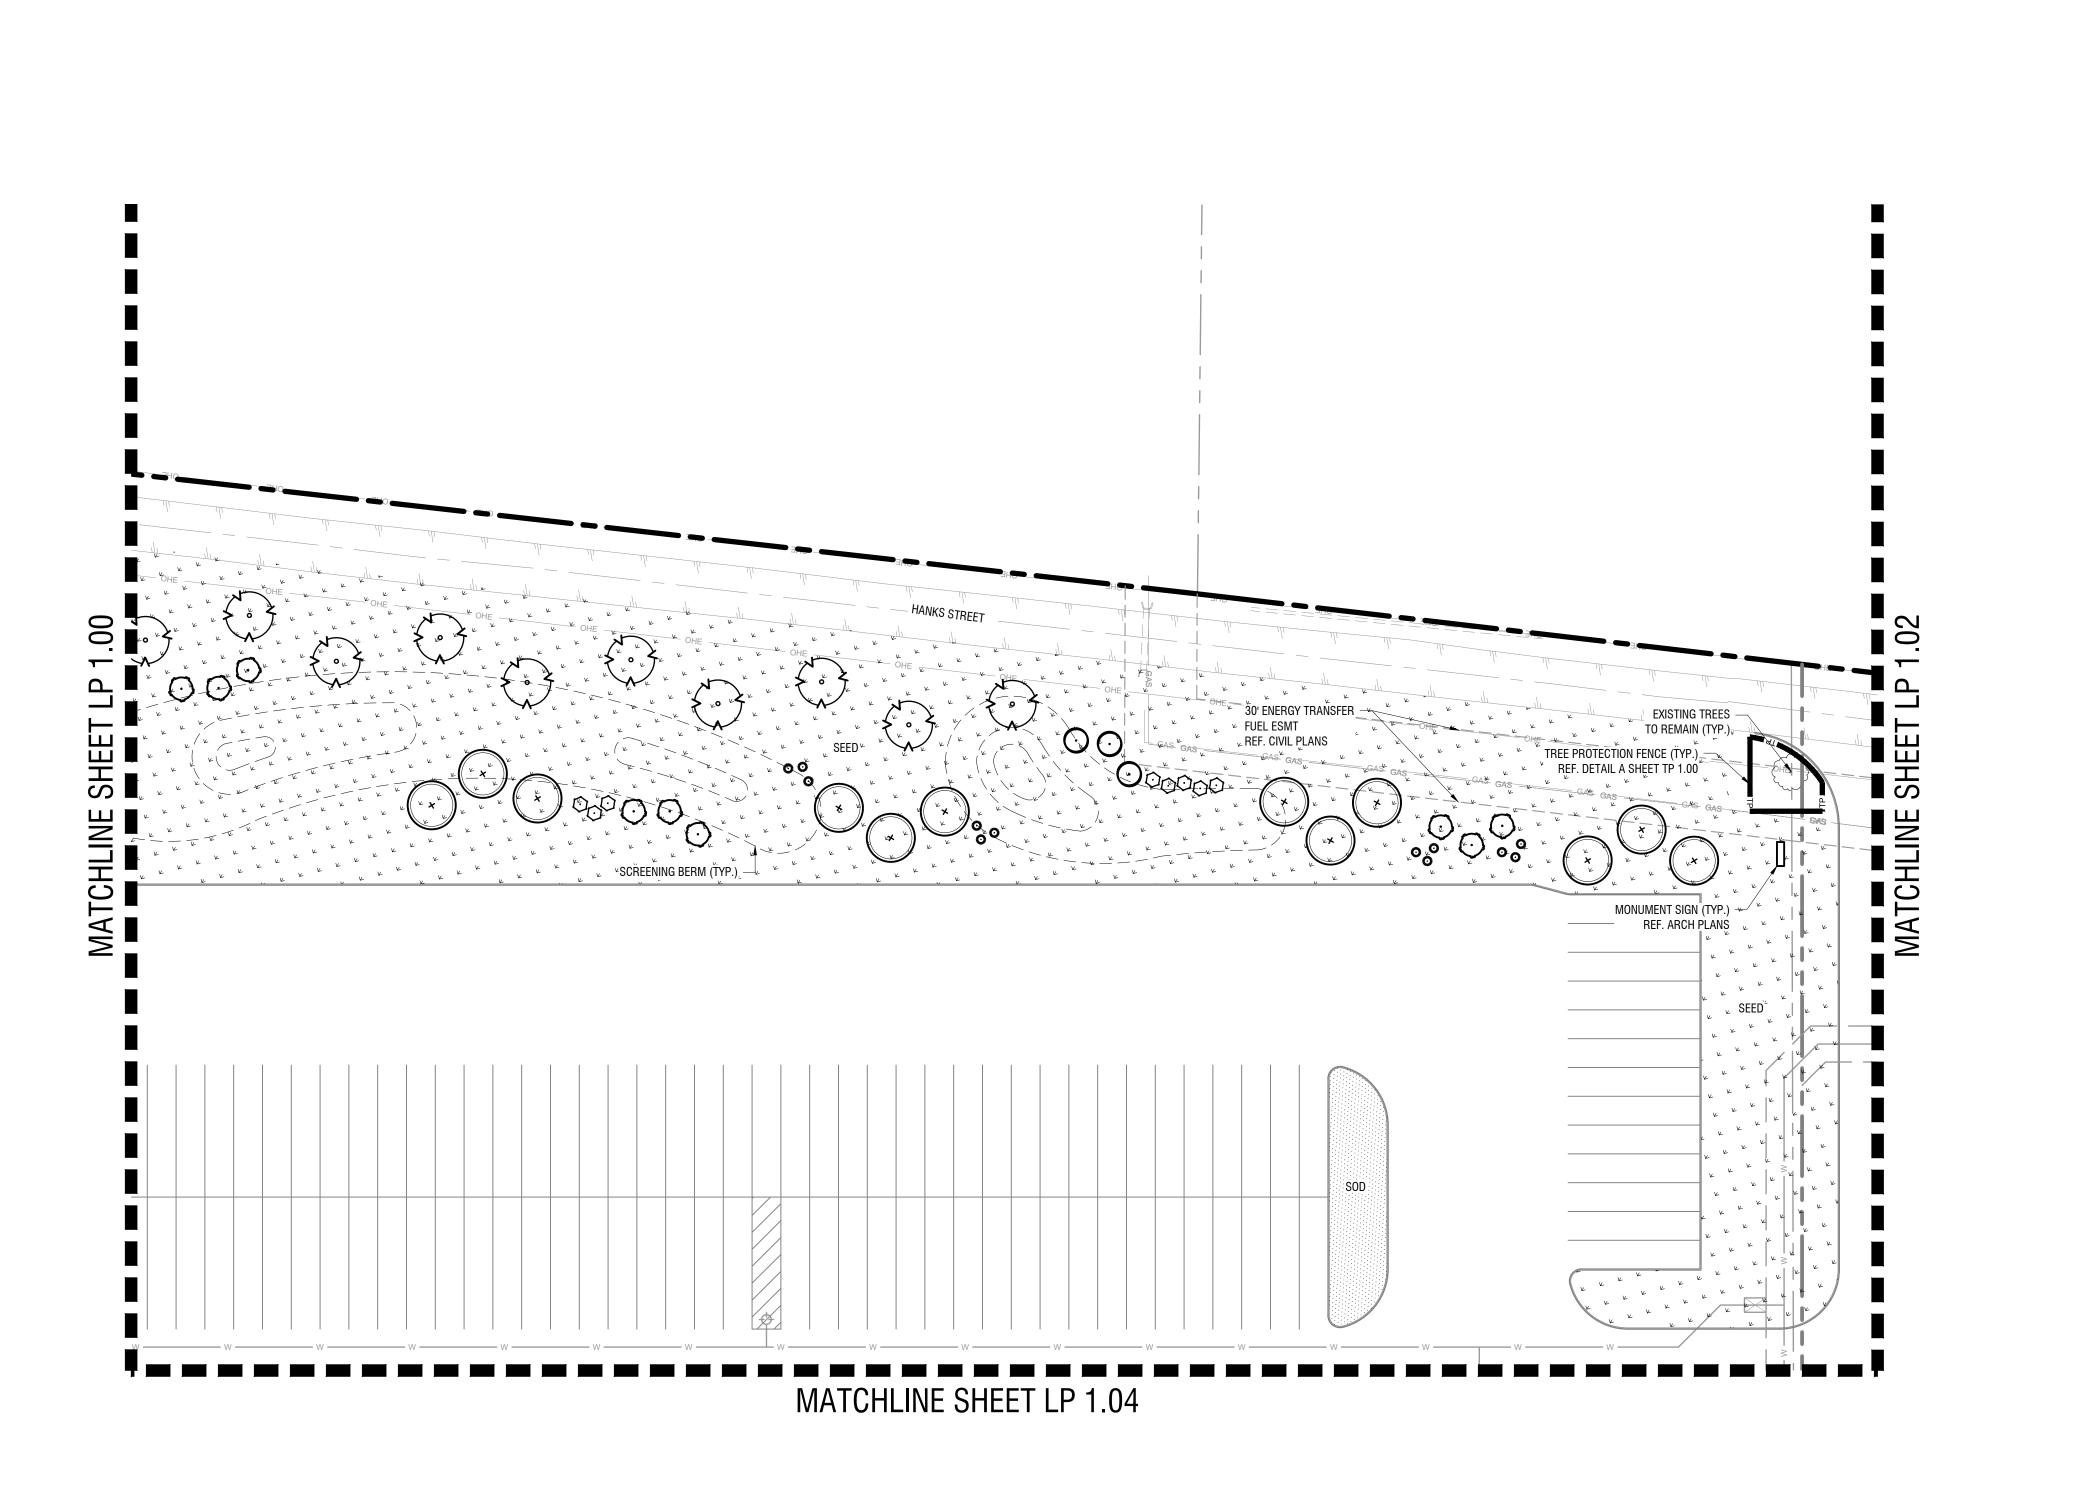

IT D

ZC#21-009 SHEET NUMBER

LP 0.00







SOD CYNODON DACTYLON / COMMON BERMUDA GRASS



EXISTING UNDERGROUND UTILITIES IN THE AREA CONTRACTOR
IS RESPONSIBLE FOR DETERMINING THE HORIZONTAL AND
VERTICAL LOCATION OF ALL UTILITIES PRIOR TO CONSTRUCTION.
CONTRACTOR SHALL BE RESPONSIBLE FOR ANY REPAIRS TO
EXISTING UTILITIES DUE TO DAMAGE INCURRED DURING
CONSTRUCTION. CONTRACTOR SHALL NOTIFY THE ENGINEER OF
ANY DISCREPANCIES ON THE PLANS.

NOEL ROAD, TWO GALLERIA OFF SUITE 700, DALLAS, TX 7524

FOR REVIEW ONLY
Not for construction or permit purposes.

Kimley >>> Horn

R.L.A. LORIEN L. LOCKWOOD

L.A. No. 3541 Date 06/2021

O64405619

DATE
JUNE 2021

E AS SHOWN
GNED BY AMP
WN BY AMP

NESS SCALE AT DESIGNED EDRAWN BY

SFIELD BUSINI PARK

PLANTING PLAN EXHIBIT D

ZC#21-009
SHEET NUMBER

LP 1.00







SOD CYNODON DACTYLON / COMMON BERMUDA GRASS



EXISTING UNDERGROUND UTILITIES IN THE AREA CONTRACTOR
IS RESPONSIBLE FOR DETERMINING THE HORIZONTAL AND
VERTICAL LOCATION OF ALL UTILITIES PRIOR TO CONSTRUCTION.
CONTRACTOR SHALL BE RESPONSIBLE FOR ANY REPAIRS TO
EXISTING UTILITIES DUE TO DAMAGE INCURRED DURING
CONSTRUCTION. CONTRACTOR SHALL NOTIFY THE ENGINEER OF
ANY DISCREPANCIES ON THE PLANS.

UP ULMUS PARVIFOLIA SEMPERVIRENDS `ATHENA` / ATHENA LACEBARK ELM

ZC#21-009 SHEET NUMBER

LP 1.01

PLANTING PLAN EXHIBIT D

FOR REVIEW ONLY ot for construction or permit purpose

**Kimley Morn** 

R.L.A. LORIEN L. LOCKWOOD L.A. No. 3541 Date 06/2021

MANSFIELD BUSINE PARK





REFERENCE SHEET LD 0.00 FOR FULL DLANT SCHEDULE & CODE LANDSCAPE TARLE

| REFERENCE SHEET LP 0.0