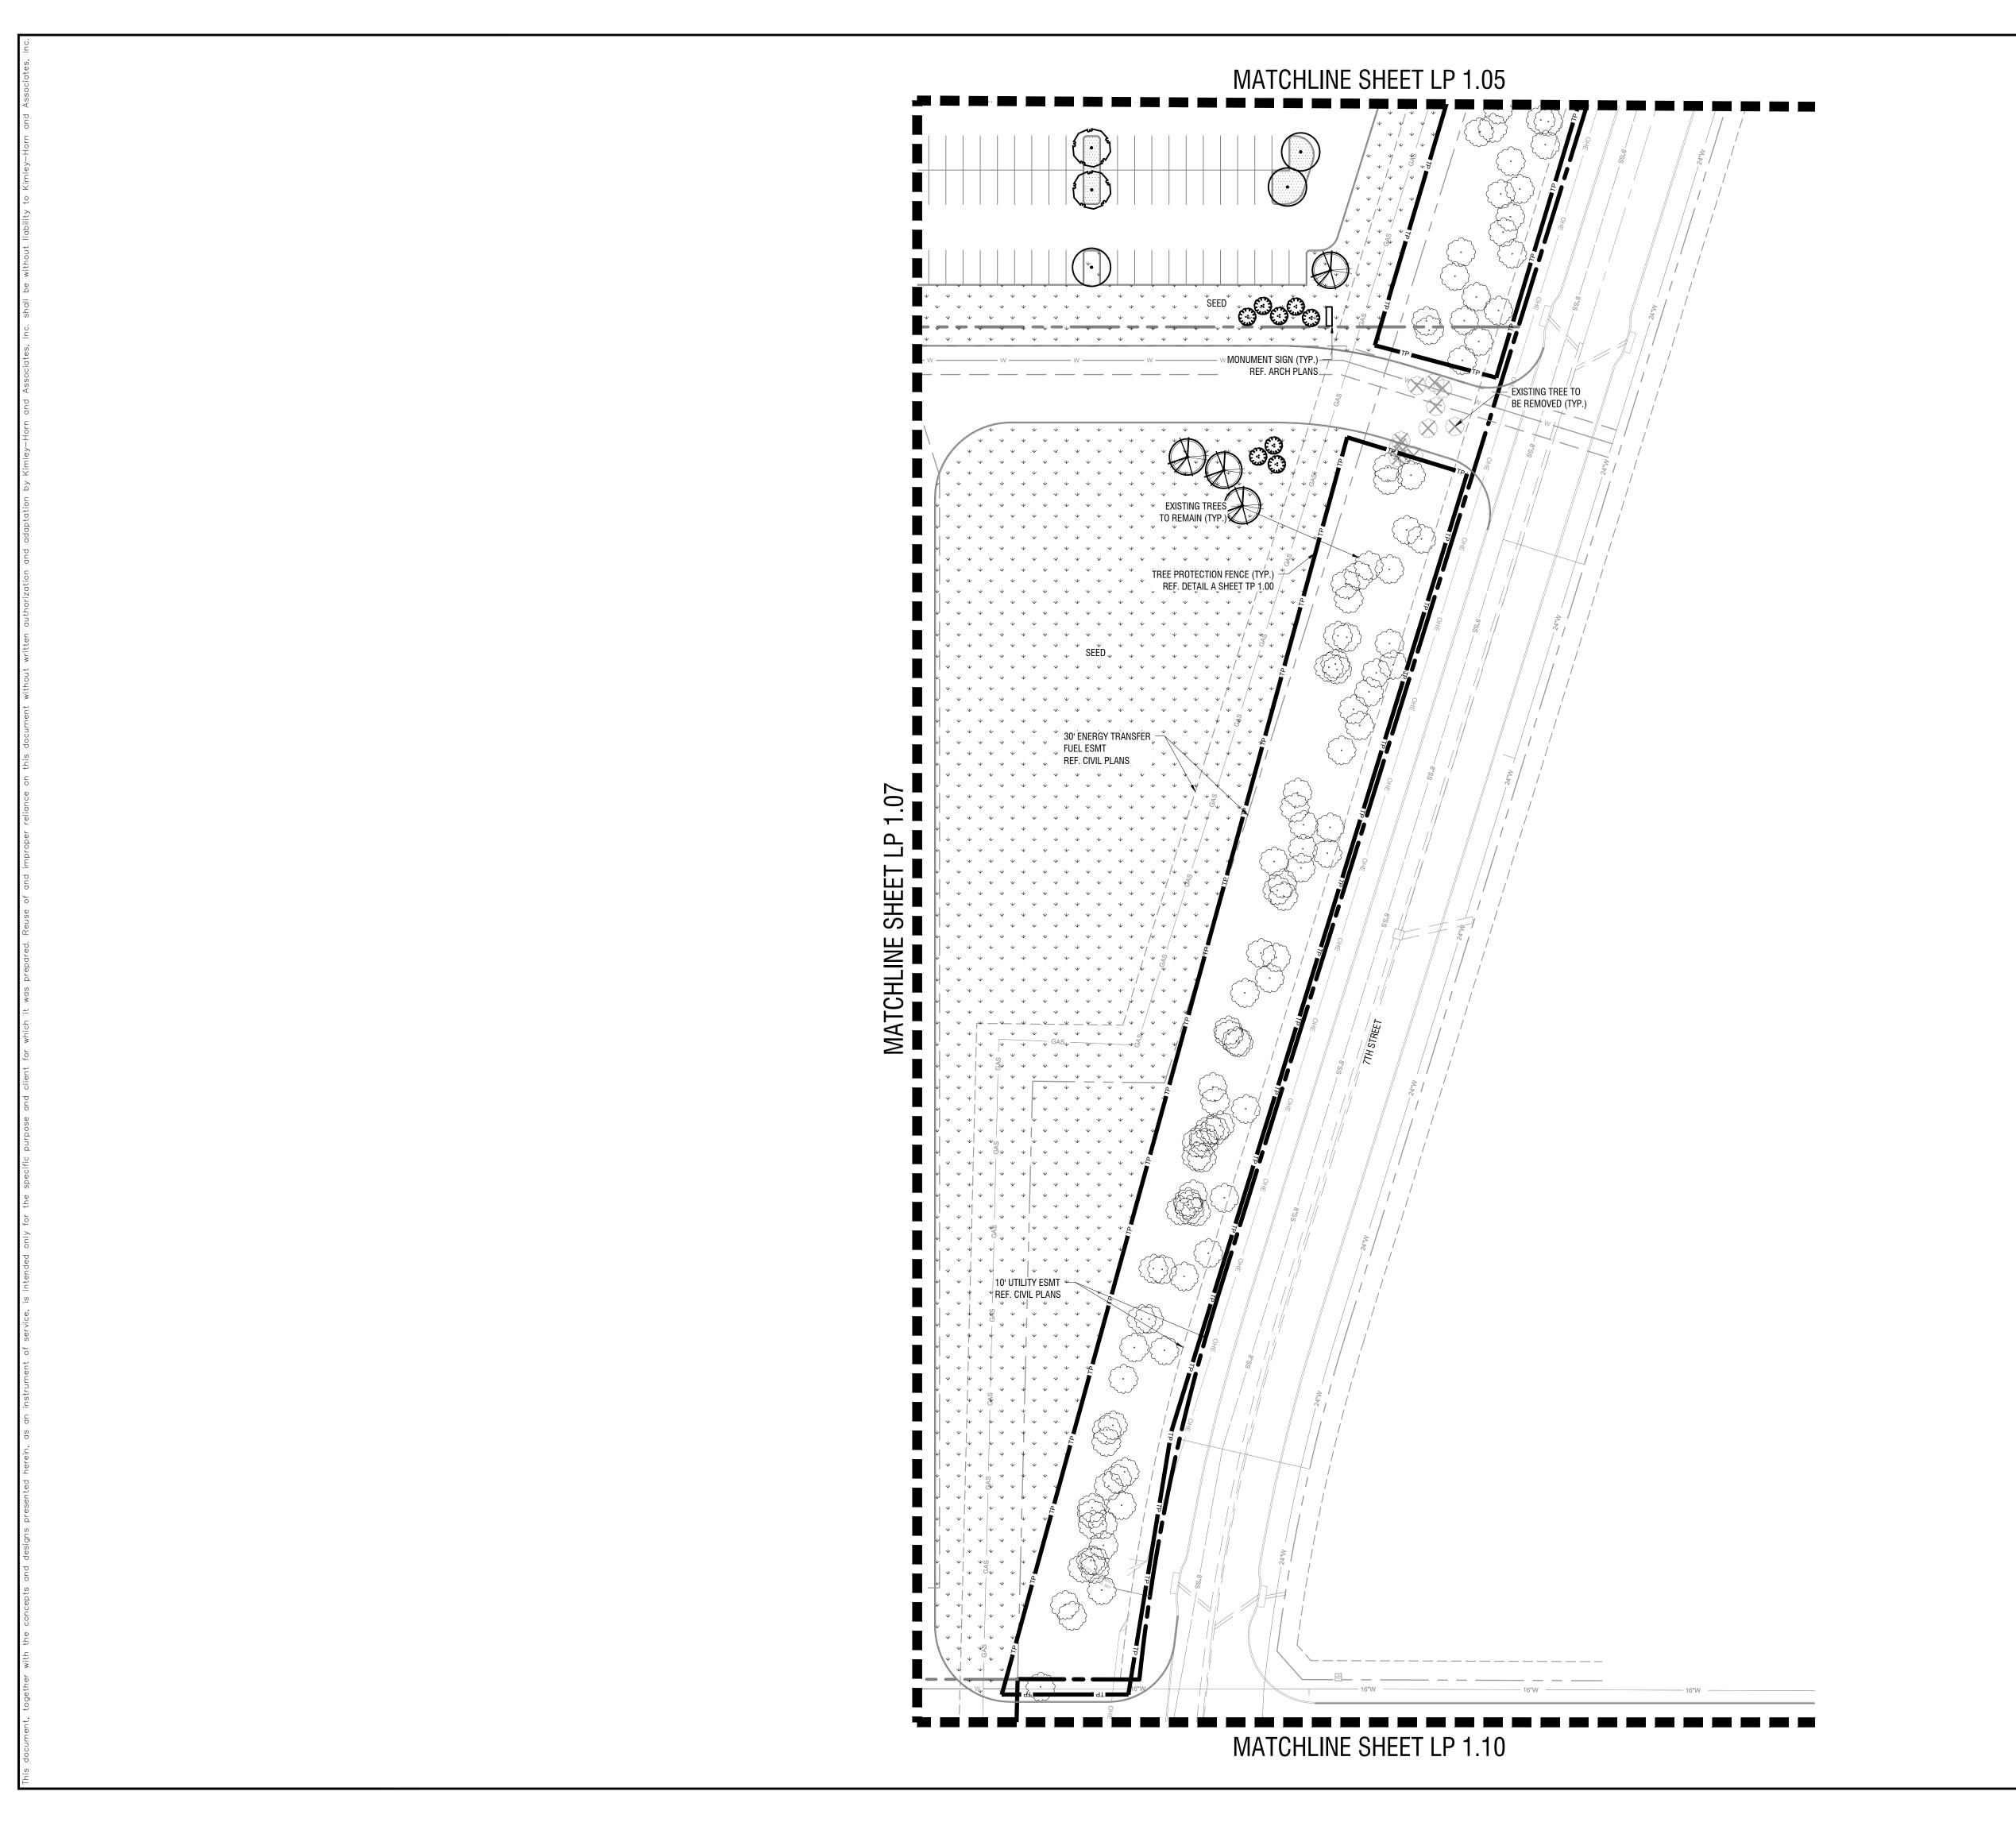

|                        | City of I                     | Mansfield, Texas - Tree Pre                  | sarvation T          | ahlo                       |                  | 1       |                  |                  |                                 |                                              |                      |                         |                  |     |
|------------------------|-------------------------------|----------------------------------------------|----------------------|----------------------------|------------------|---------|------------------|------------------|---------------------------------|----------------------------------------------|----------------------|-------------------------|------------------|-----|
|                        | Common Name                   | Scientific Name                              | Condition            | Class                      | Status           | Credits | 8438             | 6.4              | hackberry                       | Celtis laevigata                             | Healthy              | Protected               | Remain           | 2   |
| 8330 13.6<br>8331 6.0  | hackberry<br>hackberry        | Celtis laevigata Celtis laevigata            | Healthy<br>Healthy   | Protected<br>Protected     | Remain<br>Remain | 2       | 8439             | 8.0              | hackberry                       | Celtis laevigata                             | Healthy              | Protected               | Remain           | 2   |
| 8332 7.5               | hackberry                     | Celtis laevigata                             | Healthy              | Protected                  | Remain           | 2       |                  | 7.5<br>14.5      | hackberry<br>Osage-orange       | Celtis laevigata  Maclura pomifera           | Declining<br>Healthy | Unprotected Unprotected | Remain<br>Remain | 3   |
| 8333 6.7<br>8334 8.5   | hackberry<br>hackberry        | Celtis laevigata Celtis laevigata            | Healthy<br>Declining | Protected Unprotected      | Remain<br>Remain | 3       | 8442             | 6.4              | Osage-orange                    | Maclura pomifera                             | Healthy              | Unprotected             | Remain           | 2   |
| 8335 14.1              | hackberry                     | Celtis laevigata                             | Healthy              | Protected                  | Remain           | 3       |                  | 7.5<br>15.2      | hackberry<br>hackberry          | Celtis laevigata Celtis laevigata            | Healthy<br>Declining | Protected Unprotected   | Remain<br>Remain | 4   |
| 8336 13.4<br>8337 14.8 | hackberry<br>hackberry        | Celtis laevigata Celtis laevigata            | Declining<br>Healthy | Unprotected Protected      | Remain<br>Remain | 3       |                  | 6.0              | hackberry                       | Celtis laevigata                             | Healthy              | Protected               | Remain           | 2   |
| 8338 6.3               | hackberry                     | Celtis laevigata                             | Healthy              | Protected                  | Remain           | 2       |                  |                  | Osage-orange Osage-orange       | Maclura pomifera  Maclura pomifera           | Healthy<br>Healthy   | Unprotected Unprotected | Remain<br>Remain | 3   |
| 8339 12.1<br>8340 13.4 | hackberry<br>hackberry        | Celtis laevigata Celtis laevigata            | Healthy              | Protected                  | Remain<br>Remain | 3       |                  | 18.9             | hackberry                       | Celtis laevigata                             | Declining            | · ·                     | Remove           | 0   |
| 8340 13.4<br>8341 18.8 | hackberry                     | Celtis laevigata                             | Healthy<br>Declining | Protected<br>Unprotected   | Remain           | 4       |                  |                  | Osage-orange<br>astern redcedar | Maclura pomifera  Juniperus virginiana       | Healthy              | Unprotected             | Remove           | 0   |
| 8342 11.0              | hackberry<br>hackberry        | Celtis laevigata Celtis laevigata            | Healthy              | Protected                  | Remain           | 3       |                  | <u> </u>         | Osage-orange                    | Maclura pomifera                             | Healthy<br>Healthy   | Protected Unprotected   | Remove<br>Remove | 0   |
| 8343 8.9<br>8344 13.9  | hackberry                     | Celtis laevigata                             | Healthy<br>Declining | Protected<br>Unprotected   | Remain<br>Remain | 3       |                  |                  | astern redcedar                 | Juniperus virginiana                         | Healthy              | Protected               | Remove           | 0   |
| 8345 7.5               | hackberry                     | Celtis laevigata                             | Healthy              | Protected                  | Remain           | 2       |                  |                  | Osage-orange Osage-orange       | Maclura pomifera  Maclura pomifera           | Healthy<br>Healthy   | Unprotected Unprotected | Remain<br>Remain | 3   |
| 8346 7.3<br>8347 6.5   | hackberry<br>Hercules-club    | Celtis laevigata  Zanthoxylum clava-herculis | Declining Declining  | Unprotected<br>Unprotected | Remain<br>Remain | 2 2     | 8455             | 9.2              | Osage-orange                    | Maclura pomifera                             | Healthy              | Unprotected             | Remain           | 3   |
| 8348 7.1               | hackberry                     | Celtis laevigata                             | Healthy              | Protected                  | Remain           | 2       |                  |                  | Hercules-club Osage-orange      | Zanthoxylum clava-herculis  Maclura pomifera | Healthy Declining    | Protected Unprotected   | Remain<br>Remain | 4   |
| 8349 7.0<br>8350 7.8   | hackberry<br>hackberry        | Celtis laevigata Celtis laevigata            | Healthy<br>Healthy   | Protected<br>Protected     | Remain<br>Remain | 2 2     |                  |                  | Osage-orange                    | Maclura pomifera                             | Healthy              | Unprotected             | Remain           | 2   |
| 8351 11.2              | hackberry                     | Celtis laevigata                             | Healthy              | Protected                  | Remain           | 3       |                  | 6.0 <sup>1</sup> | Osage-orange<br>hackberry       | Maclura pomifera  Celtis laevigata           | Healthy<br>Healthy   | Unprotected Protected   | Remain<br>Remain | 4   |
| 8352 12.4<br>8353 8.5  | hackberry<br>hackberry        | Celtis laevigata Celtis laevigata            | Healthy<br>Healthy   | Protected<br>Protected     | Remain<br>Remain | 3       |                  |                  | Osage-orange                    | Maclura pomifera                             | Healthy              | Unprotected             | Remain           | 2   |
| 8354 6.7               | hackberry                     | Celtis laevigata                             | Healthy              | Protected                  | Remain           | 2       |                  |                  | honey locust                    | Gleditsia triacanthos                        | Healthy              | Protected               | Remain           | 2   |
| 8355 14.0              | hackberry                     | Celtis laevigata Celtis laevigata            | Healthy              | Protected                  | Remain           | 3       |                  | 9.4<br>9.7       | hackberry<br>hackberry          | Celtis laevigata Celtis laevigata            | Healthy<br>Healthy   | Protected Protected     | Remain<br>Remain | 3   |
| 8356 6.0<br>8357 6.1   | hackberry<br>hackberry        | Celtis laevigata                             | Healthy<br>Healthy   | Protected<br>Protected     | Remain<br>Remain | 2 2     | 8465             | 14.7             | hackberry                       | Celtis laevigata                             | Healthy              | Protected               | Remain           | 3   |
| 8358 6.0               | hackberry                     | Celtis laevigata                             | Healthy              | Protected                  | Remain           | 2       |                  | 7.8<br>15.5      | hackberry<br>hackberry          | Celtis laevigata Celtis laevigata            | Healthy<br>Healthy   | Protected Protected     | Remain<br>Remain | 4   |
| 8359 7.1<br>8360 8.1   | hackberry<br>hackberry        | Celtis laevigata Celtis laevigata            | Healthy<br>Healthy   | Protected<br>Protected     | Remain<br>Remain | 3       | 8468             | 8.4              | Osage-orange                    | Maclura pomifera                             | Healthy              | Unprotected             | Remain           | 3   |
| 8361 9.8               | hackberry                     | Celtis laevigata                             | Hazard               | Unprotected                | Remain           | 3       |                  | 20.2<br>12.0     | Osage-orange<br>hackberry       | Maclura pomifera  Celtis laevigata           | Healthy<br>Healthy   | Unprotected Protected   | Remain<br>Remain | 3   |
| 8362 6.8<br>8363 6.5   | hackberry<br>hackberry        | Celtis laevigata Celtis laevigata            | Declining<br>Healthy | Unprotected Protected      | Remain<br>Remain | 2 2     |                  |                  | Hercules-club                   | Zanthoxylum clava-herculis                   | Healthy              | Protected               | Remain           | 2   |
| 8364 8.5               | hackberry                     | Celtis laevigata                             | Healthy              | Protected                  | Remain           | 3       |                  | 9.0              | hackberry                       | Celtis laevigata                             | Healthy              | Protected               | Remain           | 3   |
| 8365 8.6<br>8366 6.0   | hackberry<br>hackberry        | Celtis laevigata<br>Celtis laevigata         | Healthy<br>Healthy   | Protected<br>Protected     | Remain<br>Remain | 3       |                  | 6.8<br>18.0      | hackberry<br>hackberry          | Celtis laevigata Celtis laevigata            | Hazard<br>Healthy    | Unprotected Protected   | Remain<br>Remain | 4   |
| 8367 8.5               | hackberry                     | Celtis laevigata                             | Healthy              | Protected                  | Remain           | 3       | 8475             | 6.5              | hackberry                       | Celtis laevigata                             | Healthy              | Protected               | Remain           | 2   |
| 8368 6.1               | hackberry                     | Celtis laevigata                             | Healthy              | Protected                  | Remain           | 2       |                  | 6.2<br>10.3      | hackberry<br>Osage-orange       | Celtis laevigata  Maclura pomifera           | Declining<br>Healthy | Unprotected Unprotected | Remain<br>Remain | 3   |
| 8369 11.2<br>8370 11.6 | hackberry<br>Osage-orange     | Celtis laevigata<br>Maclura pomifera         | Hazard<br>Healthy    | Unprotected<br>Unprotected | Remain<br>Remain | 3       | 8478             | 7.3              | hackberry                       | Celtis laevigata                             | Healthy              | Protected               | Remain           | 2   |
| 8371 6.5               | hackberry                     | Celtis laevigata                             | Healthy              | Protected                  | Remain           | 2       |                  | 20.1<br>9.7      | Osage-orange hackberry          | Maclura pomifera  Celtis laevigata           | Healthy<br>Healthy   | Unprotected Protected   | Remain<br>Remain | 3   |
| 8372 8.7<br>8373 7.5   | hackberry<br>hackberry        | Celtis laevigata Celtis laevigata            | Healthy<br>Healthy   | Protected<br>Protected     | Remain<br>Remain | 3 2     |                  | 13.9             | hackberry                       | Celtis laevigata                             | Healthy              | Protected               | Remain           | 3   |
| 8374 9.3               | Osage-orange                  | Maclura pomifera                             | Declining            | Unprotected                | Remain           | 3       | 8482 £           |                  | astern redcedar<br>hackberry    | Juniperus virginiana<br>Celtis laevigata     | Healthy              | Protected               | Remain           | 3   |
| 8375 14.4<br>8376 9.2  | hackberry<br>hackberry        | Celtis laevigata Celtis laevigata            | Declining Declining  | Unprotected Unprotected    | Remain<br>Remain | 3       |                  | 15.7             | hackberry                       | Celtis laevigata                             | Healthy<br>Declining | Protected Unprotected   | Remain<br>Remain | 4   |
| 8377 6.0               | hackberry                     | Celtis laevigata                             | Declining            | •                          | Remain           | 2       |                  | 9.7              | hackberry                       | Celtis laevigata                             | 1                    | Unprotected             | Remain           | 3   |
| 8378 8.5               | Chinaberry<br>hackberry       | Melia azedarach<br>Celtis laevigata          | Healthy              | Protected                  | Remain           | 3       |                  |                  | Osage-orange Osage-orange       | Maclura pomifera  Maclura pomifera           | Healthy<br>Hazard    | Unprotected Unprotected | Remain<br>Remain | 2   |
| 8379 6.0<br>8380 7.3   | hackberry                     | Celtis laevigata                             | Healthy<br>Healthy   | Protected<br>Protected     | Remain<br>Remain | 2 2     | 8488 2           | 23.2             | Osage-orange                    | Maclura pomifera                             | 1                    | Unprotected             | Remain           | 4   |
| 8381 9.8               | hackberry                     | Celtis laevigata                             | Healthy              | Protected                  | Remain           | 3       |                  | 7.2<br>7.0       | hackberry<br>hackberry          | Celtis laevigata Celtis laevigata            | Healthy<br>Healthy   | Protected Protected     | Remain<br>Remain | 2   |
| 8382 14.7<br>8383 7.4  | hackberry<br>hackberry        | Celtis laevigata<br>Celtis laevigata         | Healthy<br>Healthy   | Protected<br>Protected     | Remain<br>Remain | 2       |                  |                  | Osage-orange                    | Maclura pomifera                             | Healthy              | Unprotected             | Remain           | 2   |
| 8384 6.5               | hackberry                     | Celtis laevigata                             | Healthy              | Protected                  | Remain           | 2       |                  | 6.4<br>8.6       | Osage-orange hackberry          | Maclura pomifera  Celtis laevigata           | Declining            |                         | Remain           | 0   |
| 8385 7.2<br>8386 6.5   | Chinaberry<br>hackberry       | Melia azedarach<br>Celtis laevigata          | Healthy<br>Healthy   | Protected<br>Protected     | Remain<br>Remain | 2 2     |                  | 6.0              | hackberry                       | Celtis laevigata                             | Healthy<br>Healthy   | Protected Protected     | Remove<br>Remove | 0   |
| 8387 8.2               | hackberry                     | Celtis laevigata                             | Healthy              | Protected                  | Remain           | 3       |                  | 8.9              | hackberry                       | Celtis laevigata                             | Healthy              | Protected               | Remove           | 0   |
| 8388 7.4<br>8389 8.8   | hackberry<br>hackberry        | Celtis laevigata Celtis laevigata            | Healthy<br>Healthy   | Protected<br>Protected     | Remain<br>Remain | 3       |                  | 20.9<br>11.5     | Osage-orange hackberry          | Maclura pomifera  Celtis laevigata           | Healthy<br>Healthy   | Unprotected Protected   | Remove<br>Remove | 0   |
| 8390 6.4               | hackberry                     | Celtis laevigata                             | Healthy              | Protected                  | Remain           | 2       |                  | 6.3              | hackberry                       | Celtis laevigata                             | Healthy              | Protected               | Remove           | 0   |
| 8391 7.3               | hackberry<br>hackberry        | Celtis laevigata Celtis laevigata            | Healthy              | Protected                  | Remain           | 2       |                  | 7.1              | Osage-orange hackberry          | Maclura pomifera  Celtis laevigata           | Healthy<br>Declining | Unprotected Unprotected | Remove<br>Remove | 0   |
| 8392 13.1<br>8393 6.0  | hackberry                     | Celtis laevigata                             | Healthy<br>Healthy   | Protected<br>Protected     | Remain<br>Remain | 2       | 8501             | 7.8              | hackberry                       | Celtis laevigata                             | Healthy              | Protected               | Remove           | 0   |
| 8394 6.1               | hackberry                     | Celtis laevigata                             | Healthy              | Protected                  | Remain           | 2       |                  | 6.3<br>10.6      | hackberry<br>hackberry          | Celtis laevigata Celtis laevigata            | Healthy<br>Healthy   | Protected Protected     | Remove<br>Remove | 0   |
| 8395 18.8<br>8396 8.5  | Osage-orange<br>hackberry     | Maclura pomifera  Celtis laevigata           | Declining<br>Hazard  | Unprotected Unprotected    | Remain<br>Remain | 3       |                  |                  | Osage-orange                    | Maclura pomifera                             | Declining            | <u> </u>                | Remain           | 3   |
| 8397 7.7               | hackberry                     | Celtis laevigata                             | Healthy              | Protected                  | Remain           | 2       |                  | 6.9              | hackberry<br>hackberry          | Celtis laevigata                             | Healthy              | Protected               | Remain           | 2   |
| 8398 8.6<br>8399 6.4   | hackberry<br>hackberry        | Celtis laevigata<br>Celtis laevigata         | Healthy<br>Healthy   | Protected<br>Protected     | Remain<br>Remain | 3       |                  | 11.0<br>12.2     | Osage-orange                    | Celtis laevigata  Maclura pomifera           | Declining<br>Healthy | Unprotected Unprotected | Remain<br>Remain | 3   |
| 8400 14.5              | hackberry                     | Celtis laevigata                             | Healthy              | Protected                  | Remain           | 3       | 8508             | 12.5             | hackberry                       | Celtis laevigata                             | Declining            | Unprotected             | Remain           | 3   |
| 8401 8.0<br>8402 6.5   | hackberry<br>hackberry        | Celtis laevigata Celtis laevigata            | Declining<br>Healthy | Unprotected<br>Protected   | Remain<br>Remain | 2 2     |                  | 9.8              | hackberry<br>Osage-orange       | Celtis laevigata  Maclura pomifera           | Healthy<br>Healthy   | Protected Unprotected   | Remain<br>Remain | 3   |
| 8402 6.5               | hackberry                     | Celtis laevigata                             | Healthy              | Protected                  | Remain           | 3       | 8511             | 7.5              | hackberry                       | Celtis laevigata                             | Healthy              | Protected               | Remain           | 2   |
| 8404 6.4               | Osage-orange<br>Osage-orange  | Maclura pomifera<br>Maclura pomifera         | Healthy              | Unprotected                | Remain           | 2       |                  |                  | Osage-orange Osage-orange       | Maclura pomifera  Maclura pomifera           | Healthy<br>Healthy   | Unprotected Unprotected | Remain<br>Remain | 2   |
| 8405 6.8<br>8406 9.1   | Osage-orange                  | Maclura pomifera                             | Healthy<br>Healthy   | Unprotected<br>Unprotected | Remain<br>Remain | 3       | 8514             | 7.0 ea           | astern redcedar                 | Juniperus virginiana                         | Healthy              | Protected               | Remain           | 2   |
| 8407 9.7               | hackberry<br>Osage orange     | Celtis laevigata                             | Healthy              | Protected                  | Remain           | 3       |                  | 10.3<br>8.0      | hackberry<br>Osage-orange       | Celtis laevigata  Maclura pomifera           | Declining            | <u> </u>                | Remain           | 3 2 |
| 8408 13.4<br>8409 6.6  | Osage-orange<br>hackberry     | Maclura pomifera<br>Celtis laevigata         | Healthy<br>Healthy   | Unprotected Protected      | Remain<br>Remain | 2       |                  | 13.2             | hackberry                       | Celtis laevigata                             | Healthy<br>Declining | Unprotected Unprotected | Remain<br>Remain | 3   |
| 8410 6.0               | hackberry                     | Celtis laevigata                             | Healthy              | Protected                  | Remain           | 2       | 8518             | 6.4              | hackberry                       | Celtis laevigata                             | Healthy              | Protected               | Remain           | 2   |
| 8411 11.5<br>8412 7.6  | Osage-orange<br>hackberry     | Maclura pomifera  Celtis laevigata           | Healthy<br>Healthy   | Unprotected Protected      | Remain<br>Remain | 3 2     | 8519 1<br>8520 1 | 10.7<br>11.9     | hackberry<br>hackberry          | Celtis laevigata Celtis laevigata            | Healthy<br>Healthy   | Protected Protected     | Remain<br>Remain | 3   |
| 8413 14.7              | Osage-orange                  | Maclura pomifera                             | Healthy              | Unprotected                | Remain           | 3       | 8521             | 9.2              | hackberry                       | Celtis laevigata                             | Declining            | Unprotected             | Remain           | 3   |
| 8414 8.0<br>8415 16.5  | Osage-orange<br>Osage-orange  | Maclura pomifera<br>Maclura pomifera         | Healthy              | Unprotected                | Remain           | 2 4     | <b>—</b>         | 7.4<br>13.9      | hackberry<br>slippery elm       | Celtis laevigata Ulmus rubra                 | Healthy<br>Healthy   | Protected Protected     | Remain<br>Remain | 3   |
| 8415 16.5<br>8416 12.7 | Osage-orange                  | Maclura pomifera                             | Hazard<br>Healthy    | Unprotected<br>Unprotected | Remain<br>Remain | 3       | 8524             | 8.5              | hackberry                       | Celtis laevigata                             | Declining            | +                       | Remain           | 3   |
| 8417 8.1               | gum bumelia                   | Sideroxylon lanuginosum                      | Healthy              | Protected                  | Remain           | 3       |                  | 12.8<br>10.9     | hackberry<br>Osage-orange       | Celtis laevigata<br>Maclura pomifera         | Healthy              | Protected Unprotected   | Remain           | 3   |
| 8418 9.5<br>8419 14.2  | hackberry<br>hackberry        | Celtis laevigata<br>Celtis laevigata         | Healthy<br>Healthy   | Protected<br>Protected     | Remain<br>Remain | 3       |                  |                  | Osage-orange                    | Maclura pomifera                             | Healthy<br>Healthy   | Unprotected             | Remain<br>Remain | 3   |
| 8420 7.7               | hackberry                     | Celtis laevigata                             | Declining            | Unprotected                | Remain           | 2       | 8528             | 6.5              | hackberry                       | Celtis laevigata                             | Healthy              | Protected               | Remain           | 2   |
| 8421 6.2<br>8422 6.0   | hackberry<br>Hercules-club    | Celtis laevigata  Zanthoxylum clava-herculis | Healthy<br>Healthy   | Protected<br>Protected     | Remain<br>Remain | 2 2     |                  | 6.0<br>6.7       | hackberry<br>hackberry          | Celtis laevigata Celtis laevigata            | Healthy<br>Declining | Protected Unprotected   | Remain<br>Remain | 2   |
| 8423 6.4               | hackberry                     | Celtis laevigata                             | Healthy              | Protected                  | Remain           | 2       | 8531             | 6.5              | hackberry                       | Celtis laevigata                             | Healthy              | Protected               | Remain           | 2   |
| 8424 6.0<br>8425 6.5   | Osage-orange<br>hackberry     | Maclura pomifera  Celtis laevigata           | Healthy<br>Healthy   | Unprotected<br>Protected   | Remain<br>Remain | 2 2     |                  |                  | Osage-orange Osage-orange       | Maclura pomifera  Maclura pomifera           | Healthy<br>Healthy   | Unprotected Unprotected | Remain<br>Remain | 3   |
| 8426 6.4               | hackberry                     | Celtis laevigata                             | Declining            | Unprotected                | Remain           | 2       | 8534             | 10.7             | hackberry                       | Celtis laevigata                             | Healthy              | Protected               | Remain           | 3   |
| 8427 8.2<br>8428 10.5  | hackberry<br>eastern redcedar | Celtis laevigata<br>Juniperus virginiana     | Healthy<br>Healthy   | Protected<br>Protected     | Remain           | 3       | 8535 £           | 10.8<br>10.1     | hackberry<br>hackberry          | Celtis laevigata Celtis laevigata            | Healthy<br>Healthy   | Protected Protected     | Remain<br>Remain | 3   |
| 8428 10.5<br>8429 6.6  |                               | Zanthoxylum clava-herculis                   | Declining            | Protected<br>Unprotected   | Remain<br>Remain | 2       |                  |                  | Osage-orange                    | Maclura pomifera                             | Healthy              | Unprotected             | Remain<br>Remain | 2   |
| 8430 7.0               | hackberry                     | Celtis laevigata                             | Declining            | Unprotected                | 1                | 2       |                  | 8.3              | hackberry                       | Celtis laevigata<br>Maclura pomifera         |                      | Unprotected             | Remain           | 3   |
| 8431 6.0<br>8432 8.6   | eastern redcedar Osage-orange | Juniperus virginiana<br>Maclura pomifera     | Healthy<br>Hazard    | Protected<br>Unprotected   | Remain<br>Remain | 3       |                  | 15.6<br>6.4      | Osage-orange<br>hackberry       | Celtis laevigata                             | Healthy<br>Healthy   | Unprotected Protected   | Remain<br>Remain | 2   |
| 8433 6.4               | Osage-orange                  | Maclura pomifera                             | Hazard               | Unprotected                | Remain           | 2       | 8541             | 10.5             | hackberry                       | Celtis laevigata                             | Healthy              | Protected               | Remain           | 3   |
| 8434 6.0<br>8435 18.5  | Osage-orange Osage-orange     | Maclura pomifera<br>Maclura pomifera         | Declining<br>Hazard  | Unprotected<br>Unprotected | <b>†</b>         | 4       |                  | 6.3<br>16.2      | hackberry<br>hackberry          | Celtis laevigata Celtis laevigata            | Healthy<br>Healthy   | Protected Protected     | Remain<br>Remain | 4   |
| 8436 10.6              | hackberry                     | Celtis laevigata                             | Declining            | Unprotected                | Remain           | 3       | 8544             | 18.0             | Osage-orange                    | Maclura pomifera                             | Healthy              | Unprotected             | Remain           | 4   |
| 8437 20.2              | Osage-orange                  | Maclura pomifera                             | Healthy              | Unprotected                | Remain           | 4       | 8545             | 7.6              | hackberry                       | Celtis laevigata                             | Healthy              | Protected               | Remain           | 2   |
|                        |                               |                                              |                      |                            |                  |         |                  |                  |                                 |                                              |                      |                         |                  |     |