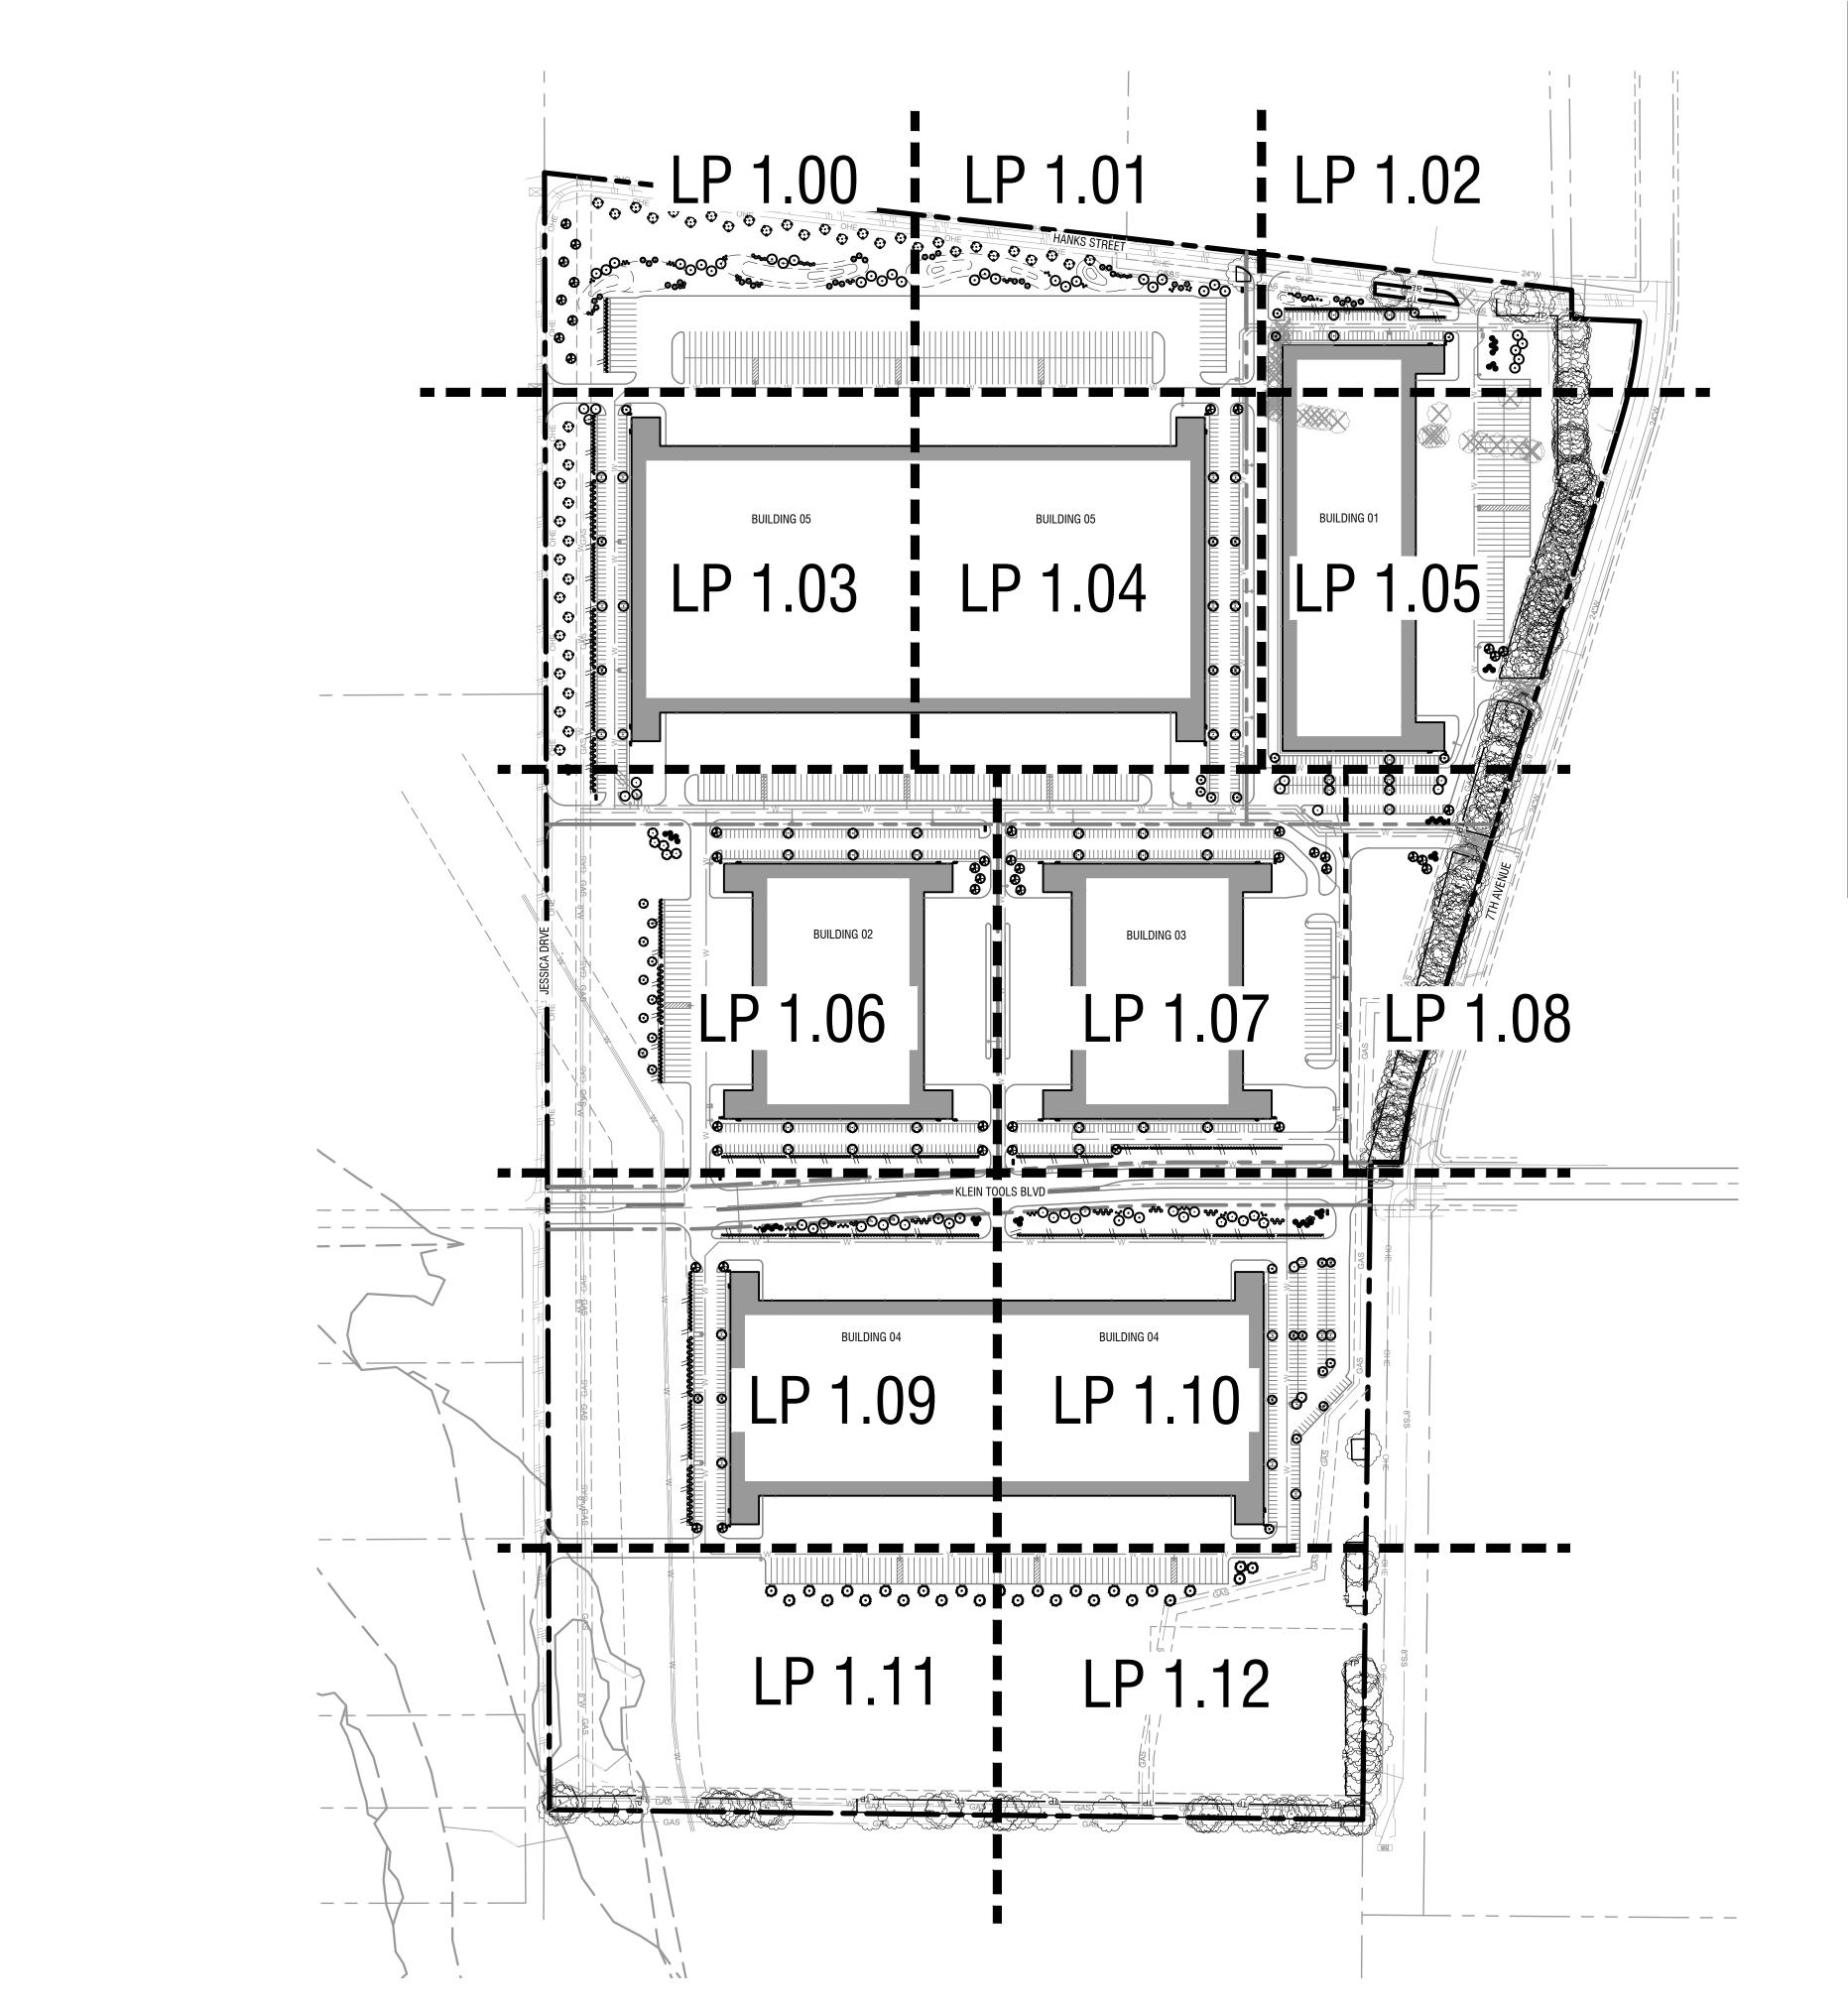

|                        | City of I                     | Mansfield, Texas - Tree Pre                  | sarvation T          | ahlo                       |                  | 1       |                  |                  |                                 |                                              |                      |                         |                  |     |
|------------------------|-------------------------------|----------------------------------------------|----------------------|----------------------------|------------------|---------|------------------|------------------|---------------------------------|----------------------------------------------|----------------------|-------------------------|------------------|-----|
|                        | Common Name                   | Scientific Name                              | Condition            | Class                      | Status           | Credits | 8438             | 6.4              | hackberry                       | Celtis laevigata                             | Healthy              | Protected               | Remain           | 2   |
| 8330 13.6<br>8331 6.0  | hackberry<br>hackberry        | Celtis laevigata Celtis laevigata            | Healthy<br>Healthy   | Protected<br>Protected     | Remain<br>Remain | 2       | 8439             | 8.0              | hackberry                       | Celtis laevigata                             | Healthy              | Protected               | Remain           | 2   |
| 8332 7.5               | hackberry                     | Celtis laevigata                             | Healthy              | Protected                  | Remain           | 2       |                  | 7.5<br>14.5      | hackberry<br>Osage-orange       | Celtis laevigata  Maclura pomifera           | Declining<br>Healthy | Unprotected Unprotected | Remain<br>Remain | 3   |
| 8333 6.7<br>8334 8.5   | hackberry<br>hackberry        | Celtis laevigata Celtis laevigata            | Healthy<br>Declining | Protected Unprotected      | Remain<br>Remain | 3       | 8442             | 6.4              | Osage-orange                    | Maclura pomifera                             | Healthy              | Unprotected             | Remain           | 2   |
| 8335 14.1              | hackberry                     | Celtis laevigata                             | Healthy              | Protected                  | Remain           | 3       |                  | 7.5<br>15.2      | hackberry<br>hackberry          | Celtis laevigata Celtis laevigata            | Healthy<br>Declining | Protected Unprotected   | Remain<br>Remain | 4   |
| 8336 13.4<br>8337 14.8 | hackberry<br>hackberry        | Celtis laevigata Celtis laevigata            | Declining<br>Healthy | Unprotected Protected      | Remain<br>Remain | 3       |                  | 6.0              | hackberry                       | Celtis laevigata                             | Healthy              | Protected               | Remain           | 2   |
| 8338 6.3               | hackberry                     | Celtis laevigata                             | Healthy              | Protected                  | Remain           | 2       |                  |                  | Osage-orange Osage-orange       | Maclura pomifera  Maclura pomifera           | Healthy<br>Healthy   | Unprotected Unprotected | Remain<br>Remain | 3   |
| 8339 12.1<br>8340 13.4 | hackberry<br>hackberry        | Celtis laevigata Celtis laevigata            | Healthy              | Protected                  | Remain<br>Remain | 3       |                  | 18.9             | hackberry                       | Celtis laevigata                             | Declining            | · ·                     | Remove           | 0   |
| 8340 13.4<br>8341 18.8 | hackberry                     | Celtis laevigata                             | Healthy<br>Declining | Protected<br>Unprotected   | Remain           | 4       |                  |                  | Osage-orange<br>astern redcedar | Maclura pomifera  Juniperus virginiana       | Healthy              | Unprotected             | Remove           | 0   |
| 8342 11.0              | hackberry<br>hackberry        | Celtis laevigata Celtis laevigata            | Healthy              | Protected                  | Remain           | 3       |                  | <u> </u>         | Osage-orange                    | Maclura pomifera                             | Healthy<br>Healthy   | Protected Unprotected   | Remove<br>Remove | 0   |
| 8343 8.9<br>8344 13.9  | hackberry                     | Celtis laevigata                             | Healthy<br>Declining | Protected<br>Unprotected   | Remain<br>Remain | 3       |                  |                  | astern redcedar                 | Juniperus virginiana                         | Healthy              | Protected               | Remove           | 0   |
| 8345 7.5               | hackberry                     | Celtis laevigata                             | Healthy              | Protected                  | Remain           | 2       |                  |                  | Osage-orange Osage-orange       | Maclura pomifera  Maclura pomifera           | Healthy<br>Healthy   | Unprotected Unprotected | Remain<br>Remain | 3   |
| 8346 7.3<br>8347 6.5   | hackberry<br>Hercules-club    | Celtis laevigata  Zanthoxylum clava-herculis | Declining Declining  | Unprotected<br>Unprotected | Remain<br>Remain | 2 2     | 8455             | 9.2              | Osage-orange                    | Maclura pomifera                             | Healthy              | Unprotected             | Remain           | 3   |
| 8348 7.1               | hackberry                     | Celtis laevigata                             | Healthy              | Protected                  | Remain           | 2       |                  |                  | Hercules-club Osage-orange      | Zanthoxylum clava-herculis  Maclura pomifera | Healthy Declining    | Protected Unprotected   | Remain<br>Remain | 4   |
| 8349 7.0<br>8350 7.8   | hackberry<br>hackberry        | Celtis laevigata Celtis laevigata            | Healthy<br>Healthy   | Protected<br>Protected     | Remain<br>Remain | 2 2     |                  |                  | Osage-orange                    | Maclura pomifera                             | Healthy              | Unprotected             | Remain           | 2   |
| 8351 11.2              | hackberry                     | Celtis laevigata                             | Healthy              | Protected                  | Remain           | 3       |                  | 6.0 <sup>1</sup> | Osage-orange<br>hackberry       | Maclura pomifera  Celtis laevigata           | Healthy<br>Healthy   | Unprotected Protected   | Remain<br>Remain | 4   |
| 8352 12.4<br>8353 8.5  | hackberry<br>hackberry        | Celtis laevigata Celtis laevigata            | Healthy<br>Healthy   | Protected<br>Protected     | Remain<br>Remain | 3       |                  |                  | Osage-orange                    | Maclura pomifera                             | Healthy              | Unprotected             | Remain           | 2   |
| 8354 6.7               | hackberry                     | Celtis laevigata                             | Healthy              | Protected                  | Remain           | 2       |                  |                  | honey locust                    | Gleditsia triacanthos                        | Healthy              | Protected               | Remain           | 2   |
| 8355 14.0              | hackberry                     | Celtis laevigata Celtis laevigata            | Healthy              | Protected                  | Remain           | 3       |                  | 9.4<br>9.7       | hackberry<br>hackberry          | Celtis laevigata Celtis laevigata            | Healthy<br>Healthy   | Protected Protected     | Remain<br>Remain | 3   |
| 8356 6.0<br>8357 6.1   | hackberry<br>hackberry        | Celtis laevigata                             | Healthy<br>Healthy   | Protected<br>Protected     | Remain<br>Remain | 2 2     | 8465             | 14.7             | hackberry                       | Celtis laevigata                             | Healthy              | Protected               | Remain           | 3   |
| 8358 6.0               | hackberry                     | Celtis laevigata                             | Healthy              | Protected                  | Remain           | 2       |                  | 7.8<br>15.5      | hackberry<br>hackberry          | Celtis laevigata Celtis laevigata            | Healthy<br>Healthy   | Protected Protected     | Remain<br>Remain | 4   |
| 8359 7.1<br>8360 8.1   | hackberry<br>hackberry        | Celtis laevigata Celtis laevigata            | Healthy<br>Healthy   | Protected<br>Protected     | Remain<br>Remain | 3       | 8468             | 8.4              | Osage-orange                    | Maclura pomifera                             | Healthy              | Unprotected             | Remain           | 3   |
| 8361 9.8               | hackberry                     | Celtis laevigata                             | Hazard               | Unprotected                | Remain           | 3       |                  | 20.2<br>12.0     | Osage-orange<br>hackberry       | Maclura pomifera  Celtis laevigata           | Healthy<br>Healthy   | Unprotected Protected   | Remain<br>Remain | 3   |
| 8362 6.8<br>8363 6.5   | hackberry<br>hackberry        | Celtis laevigata Celtis laevigata            | Declining<br>Healthy | Unprotected Protected      | Remain<br>Remain | 2 2     |                  |                  | Hercules-club                   | Zanthoxylum clava-herculis                   | Healthy              | Protected               | Remain           | 2   |
| 8364 8.5               | hackberry                     | Celtis laevigata                             | Healthy              | Protected                  | Remain           | 3       |                  | 9.0              | hackberry                       | Celtis laevigata                             | Healthy              | Protected               | Remain           | 3   |
| 8365 8.6<br>8366 6.0   | hackberry<br>hackberry        | Celtis laevigata<br>Celtis laevigata         | Healthy<br>Healthy   | Protected<br>Protected     | Remain<br>Remain | 3       |                  | 6.8<br>18.0      | hackberry<br>hackberry          | Celtis laevigata Celtis laevigata            | Hazard<br>Healthy    | Unprotected Protected   | Remain<br>Remain | 4   |
| 8367 8.5               | hackberry                     | Celtis laevigata                             | Healthy              | Protected                  | Remain           | 3       | 8475             | 6.5              | hackberry                       | Celtis laevigata                             | Healthy              | Protected               | Remain           | 2   |
| 8368 6.1               | hackberry                     | Celtis laevigata                             | Healthy              | Protected                  | Remain           | 2       |                  | 6.2<br>10.3      | hackberry<br>Osage-orange       | Celtis laevigata  Maclura pomifera           | Declining<br>Healthy | Unprotected Unprotected | Remain<br>Remain | 3   |
| 8369 11.2<br>8370 11.6 | hackberry<br>Osage-orange     | Celtis laevigata<br>Maclura pomifera         | Hazard<br>Healthy    | Unprotected<br>Unprotected | Remain<br>Remain | 3       | 8478             | 7.3              | hackberry                       | Celtis laevigata                             | Healthy              | Protected               | Remain           | 2   |
| 8371 6.5               | hackberry                     | Celtis laevigata                             | Healthy              | Protected                  | Remain           | 2       |                  | 20.1<br>9.7      | Osage-orange hackberry          | Maclura pomifera  Celtis laevigata           | Healthy<br>Healthy   | Unprotected Protected   | Remain<br>Remain | 3   |
| 8372 8.7<br>8373 7.5   | hackberry<br>hackberry        | Celtis laevigata Celtis laevigata            | Healthy<br>Healthy   | Protected<br>Protected     | Remain<br>Remain | 3 2     |                  | 13.9             | hackberry                       | Celtis laevigata                             | Healthy              | Protected               | Remain           | 3   |
| 8374 9.3               | Osage-orange                  | Maclura pomifera                             | Declining            | Unprotected                | Remain           | 3       | 8482 £           |                  | astern redcedar<br>hackberry    | Juniperus virginiana<br>Celtis laevigata     | Healthy              | Protected               | Remain           | 3   |
| 8375 14.4<br>8376 9.2  | hackberry<br>hackberry        | Celtis laevigata Celtis laevigata            | Declining Declining  | Unprotected Unprotected    | Remain<br>Remain | 3       |                  | 15.7             | hackberry                       | Celtis laevigata                             | Healthy<br>Declining | Protected Unprotected   | Remain<br>Remain | 4   |
| 8377 6.0               | hackberry                     | Celtis laevigata                             | Declining            | •                          | Remain           | 2       |                  | 9.7              | hackberry                       | Celtis laevigata                             | 1                    | Unprotected             | Remain           | 3   |
| 8378 8.5               | Chinaberry<br>hackberry       | Melia azedarach<br>Celtis laevigata          | Healthy              | Protected                  | Remain           | 3       |                  |                  | Osage-orange Osage-orange       | Maclura pomifera  Maclura pomifera           | Healthy<br>Hazard    | Unprotected Unprotected | Remain<br>Remain | 2   |
| 8379 6.0<br>8380 7.3   | hackberry                     | Celtis laevigata                             | Healthy<br>Healthy   | Protected<br>Protected     | Remain<br>Remain | 2 2     | 8488 2           | 23.2             | Osage-orange                    | Maclura pomifera                             | 1                    | Unprotected             | Remain           | 4   |
| 8381 9.8               | hackberry                     | Celtis laevigata                             | Healthy              | Protected                  | Remain           | 3       |                  | 7.2<br>7.0       | hackberry<br>hackberry          | Celtis laevigata Celtis laevigata            | Healthy<br>Healthy   | Protected Protected     | Remain<br>Remain | 2   |
| 8382 14.7<br>8383 7.4  | hackberry<br>hackberry        | Celtis laevigata<br>Celtis laevigata         | Healthy<br>Healthy   | Protected<br>Protected     | Remain<br>Remain | 2       |                  |                  | Osage-orange                    | Maclura pomifera                             | Healthy              | Unprotected             | Remain           | 2   |
| 8384 6.5               | hackberry                     | Celtis laevigata                             | Healthy              | Protected                  | Remain           | 2       |                  | 6.4<br>8.6       | Osage-orange hackberry          | Maclura pomifera  Celtis laevigata           | Declining            |                         | Remain           | 0   |
| 8385 7.2<br>8386 6.5   | Chinaberry<br>hackberry       | Melia azedarach<br>Celtis laevigata          | Healthy<br>Healthy   | Protected<br>Protected     | Remain<br>Remain | 2 2     |                  | 6.0              | hackberry                       | Celtis laevigata                             | Healthy<br>Healthy   | Protected Protected     | Remove<br>Remove | 0   |
| 8387 8.2               | hackberry                     | Celtis laevigata                             | Healthy              | Protected                  | Remain           | 3       |                  | 8.9              | hackberry                       | Celtis laevigata                             | Healthy              | Protected               | Remove           | 0   |
| 8388 7.4<br>8389 8.8   | hackberry<br>hackberry        | Celtis laevigata Celtis laevigata            | Healthy<br>Healthy   | Protected<br>Protected     | Remain<br>Remain | 3       |                  | 20.9<br>11.5     | Osage-orange hackberry          | Maclura pomifera  Celtis laevigata           | Healthy<br>Healthy   | Unprotected Protected   | Remove<br>Remove | 0   |
| 8390 6.4               | hackberry                     | Celtis laevigata                             | Healthy              | Protected                  | Remain           | 2       |                  | 6.3              | hackberry                       | Celtis laevigata                             | Healthy              | Protected               | Remove           | 0   |
| 8391 7.3               | hackberry<br>hackberry        | Celtis laevigata Celtis laevigata            | Healthy              | Protected                  | Remain           | 2       |                  | 7.1              | Osage-orange hackberry          | Maclura pomifera  Celtis laevigata           | Healthy<br>Declining | Unprotected Unprotected | Remove<br>Remove | 0   |
| 8392 13.1<br>8393 6.0  | hackberry                     | Celtis laevigata                             | Healthy<br>Healthy   | Protected<br>Protected     | Remain<br>Remain | 2       | 8501             | 7.8              | hackberry                       | Celtis laevigata                             | Healthy              | Protected               | Remove           | 0   |
| 8394 6.1               | hackberry                     | Celtis laevigata                             | Healthy              | Protected                  | Remain           | 2       |                  | 6.3<br>10.6      | hackberry<br>hackberry          | Celtis laevigata Celtis laevigata            | Healthy<br>Healthy   | Protected Protected     | Remove<br>Remove | 0   |
| 8395 18.8<br>8396 8.5  | Osage-orange<br>hackberry     | Maclura pomifera  Celtis laevigata           | Declining<br>Hazard  | Unprotected Unprotected    | Remain<br>Remain | 3       |                  |                  | Osage-orange                    | Maclura pomifera                             | Declining            | <u> </u>                | Remain           | 3   |
| 8397 7.7               | hackberry                     | Celtis laevigata                             | Healthy              | Protected                  | Remain           | 2       |                  | 6.9              | hackberry<br>hackberry          | Celtis laevigata                             | Healthy              | Protected               | Remain           | 2   |
| 8398 8.6<br>8399 6.4   | hackberry<br>hackberry        | Celtis laevigata<br>Celtis laevigata         | Healthy<br>Healthy   | Protected<br>Protected     | Remain<br>Remain | 3       |                  | 11.0<br>12.2     | Osage-orange                    | Celtis laevigata  Maclura pomifera           | Declining<br>Healthy | Unprotected Unprotected | Remain<br>Remain | 3   |
| 8400 14.5              | hackberry                     | Celtis laevigata                             | Healthy              | Protected                  | Remain           | 3       | 8508             | 12.5             | hackberry                       | Celtis laevigata                             | Declining            | Unprotected             | Remain           | 3   |
| 8401 8.0<br>8402 6.5   | hackberry<br>hackberry        | Celtis laevigata Celtis laevigata            | Declining<br>Healthy | Unprotected<br>Protected   | Remain<br>Remain | 2 2     |                  | 9.8              | hackberry<br>Osage-orange       | Celtis laevigata  Maclura pomifera           | Healthy<br>Healthy   | Protected Unprotected   | Remain<br>Remain | 3   |
| 8402 6.5               | hackberry                     | Celtis laevigata                             | Healthy              | Protected                  | Remain           | 3       | 8511             | 7.5              | hackberry                       | Celtis laevigata                             | Healthy              | Protected               | Remain           | 2   |
| 8404 6.4               | Osage-orange<br>Osage-orange  | Maclura pomifera<br>Maclura pomifera         | Healthy              | Unprotected                | Remain           | 2       |                  |                  | Osage-orange Osage-orange       | Maclura pomifera  Maclura pomifera           | Healthy<br>Healthy   | Unprotected Unprotected | Remain<br>Remain | 2   |
| 8405 6.8<br>8406 9.1   | Osage-orange                  | Maclura pomifera                             | Healthy<br>Healthy   | Unprotected<br>Unprotected | Remain<br>Remain | 3       | 8514             | 7.0 ea           | astern redcedar                 | Juniperus virginiana                         | Healthy              | Protected               | Remain           | 2   |
| 8407 9.7               | hackberry<br>Osage orange     | Celtis laevigata                             | Healthy              | Protected                  | Remain           | 3       |                  | 10.3<br>8.0      | hackberry<br>Osage-orange       | Celtis laevigata  Maclura pomifera           | Declining            | <u> </u>                | Remain           | 3 2 |
| 8408 13.4<br>8409 6.6  | Osage-orange<br>hackberry     | Maclura pomifera<br>Celtis laevigata         | Healthy<br>Healthy   | Unprotected Protected      | Remain<br>Remain | 2       |                  | 13.2             | hackberry                       | Celtis laevigata                             | Healthy<br>Declining | Unprotected Unprotected | Remain<br>Remain | 3   |
| 8410 6.0               | hackberry                     | Celtis laevigata                             | Healthy              | Protected                  | Remain           | 2       | 8518             | 6.4              | hackberry                       | Celtis laevigata                             | Healthy              | Protected               | Remain           | 2   |
| 8411 11.5<br>8412 7.6  | Osage-orange<br>hackberry     | Maclura pomifera  Celtis laevigata           | Healthy<br>Healthy   | Unprotected Protected      | Remain<br>Remain | 3 2     | 8519 1<br>8520 1 | 10.7<br>11.9     | hackberry<br>hackberry          | Celtis laevigata Celtis laevigata            | Healthy<br>Healthy   | Protected Protected     | Remain<br>Remain | 3   |
| 8413 14.7              | Osage-orange                  | Maclura pomifera                             | Healthy              | Unprotected                | Remain           | 3       | 8521             | 9.2              | hackberry                       | Celtis laevigata                             | Declining            | Unprotected             | Remain           | 3   |
| 8414 8.0<br>8415 16.5  | Osage-orange<br>Osage-orange  | Maclura pomifera<br>Maclura pomifera         | Healthy              | Unprotected                | Remain           | 2 4     | <b>—</b>         | 7.4<br>13.9      | hackberry<br>slippery elm       | Celtis laevigata Ulmus rubra                 | Healthy<br>Healthy   | Protected Protected     | Remain<br>Remain | 3   |
| 8415 16.5<br>8416 12.7 | Osage-orange                  | Maclura pomifera                             | Hazard<br>Healthy    | Unprotected<br>Unprotected | Remain<br>Remain | 3       | 8524             | 8.5              | hackberry                       | Celtis laevigata                             | Declining            | +                       | Remain           | 3   |
| 8417 8.1               | gum bumelia                   | Sideroxylon lanuginosum                      | Healthy              | Protected                  | Remain           | 3       |                  | 12.8<br>10.9     | hackberry<br>Osage-orange       | Celtis laevigata<br>Maclura pomifera         | Healthy              | Protected Unprotected   | Remain           | 3   |
| 8418 9.5<br>8419 14.2  | hackberry<br>hackberry        | Celtis laevigata<br>Celtis laevigata         | Healthy<br>Healthy   | Protected<br>Protected     | Remain<br>Remain | 3       |                  |                  | Osage-orange                    | Maclura pomifera                             | Healthy<br>Healthy   | Unprotected             | Remain<br>Remain | 3   |
| 8420 7.7               | hackberry                     | Celtis laevigata                             | Declining            | Unprotected                | Remain           | 2       | 8528             | 6.5              | hackberry                       | Celtis laevigata                             | Healthy              | Protected               | Remain           | 2   |
| 8421 6.2<br>8422 6.0   | hackberry<br>Hercules-club    | Celtis laevigata  Zanthoxylum clava-herculis | Healthy<br>Healthy   | Protected<br>Protected     | Remain<br>Remain | 2 2     |                  | 6.0<br>6.7       | hackberry<br>hackberry          | Celtis laevigata Celtis laevigata            | Healthy<br>Declining | Protected Unprotected   | Remain<br>Remain | 2   |
| 8423 6.4               | hackberry                     | Celtis laevigata                             | Healthy              | Protected                  | Remain           | 2       | 8531             | 6.5              | hackberry                       | Celtis laevigata                             | Healthy              | Protected               | Remain           | 2   |
| 8424 6.0<br>8425 6.5   | Osage-orange<br>hackberry     | Maclura pomifera  Celtis laevigata           | Healthy<br>Healthy   | Unprotected<br>Protected   | Remain<br>Remain | 2 2     |                  |                  | Osage-orange Osage-orange       | Maclura pomifera  Maclura pomifera           | Healthy<br>Healthy   | Unprotected Unprotected | Remain<br>Remain | 3   |
| 8426 6.4               | hackberry                     | Celtis laevigata                             | Declining            | Unprotected                | Remain           | 2       | 8534             | 10.7             | hackberry                       | Celtis laevigata                             | Healthy              | Protected               | Remain           | 3   |
| 8427 8.2<br>8428 10.5  | hackberry<br>eastern redcedar | Celtis laevigata<br>Juniperus virginiana     | Healthy<br>Healthy   | Protected<br>Protected     | Remain           | 3       | 8535 £           | 10.8<br>10.1     | hackberry<br>hackberry          | Celtis laevigata Celtis laevigata            | Healthy<br>Healthy   | Protected Protected     | Remain<br>Remain | 3   |
| 8428 10.5<br>8429 6.6  |                               | Zanthoxylum clava-herculis                   | Declining            | Protected<br>Unprotected   | Remain<br>Remain | 2       |                  |                  | Osage-orange                    | Maclura pomifera                             | Healthy              | Unprotected             | Remain<br>Remain | 2   |
| 8430 7.0               | hackberry                     | Celtis laevigata                             | Declining            | Unprotected                | 1                | 2       |                  | 8.3              | hackberry                       | Celtis laevigata<br>Maclura pomifera         |                      | Unprotected             | Remain           | 3   |
| 8431 6.0<br>8432 8.6   | eastern redcedar Osage-orange | Juniperus virginiana<br>Maclura pomifera     | Healthy<br>Hazard    | Protected<br>Unprotected   | Remain<br>Remain | 3       |                  | 15.6<br>6.4      | Osage-orange<br>hackberry       | Celtis laevigata                             | Healthy<br>Healthy   | Unprotected Protected   | Remain<br>Remain | 2   |
| 8433 6.4               | Osage-orange                  | Maclura pomifera                             | Hazard               | Unprotected                | Remain           | 2       | 8541             | 10.5             | hackberry                       | Celtis laevigata                             | Healthy              | Protected               | Remain           | 3   |
| 8434 6.0<br>8435 18.5  | Osage-orange Osage-orange     | Maclura pomifera<br>Maclura pomifera         | Declining<br>Hazard  | Unprotected<br>Unprotected | <b>†</b>         | 4       |                  | 6.3<br>16.2      | hackberry<br>hackberry          | Celtis laevigata Celtis laevigata            | Healthy<br>Healthy   | Protected Protected     | Remain<br>Remain | 4   |
| 8436 10.6              | hackberry                     | Celtis laevigata                             | Declining            | Unprotected                | Remain           | 3       | 8544             | 18.0             | Osage-orange                    | Maclura pomifera                             | Healthy              | Unprotected             | Remain           | 4   |
| 8437 20.2              | Osage-orange                  | Maclura pomifera                             | Healthy              | Unprotected                | Remain           | 4       | 8545             | 7.6              | hackberry                       | Celtis laevigata                             | Healthy              | Protected               | Remain           | 2   |
|                        |                               |                                              |                      |                            |                  |         |                  |                  |                                 |                                              |                      |                         |                  |     |