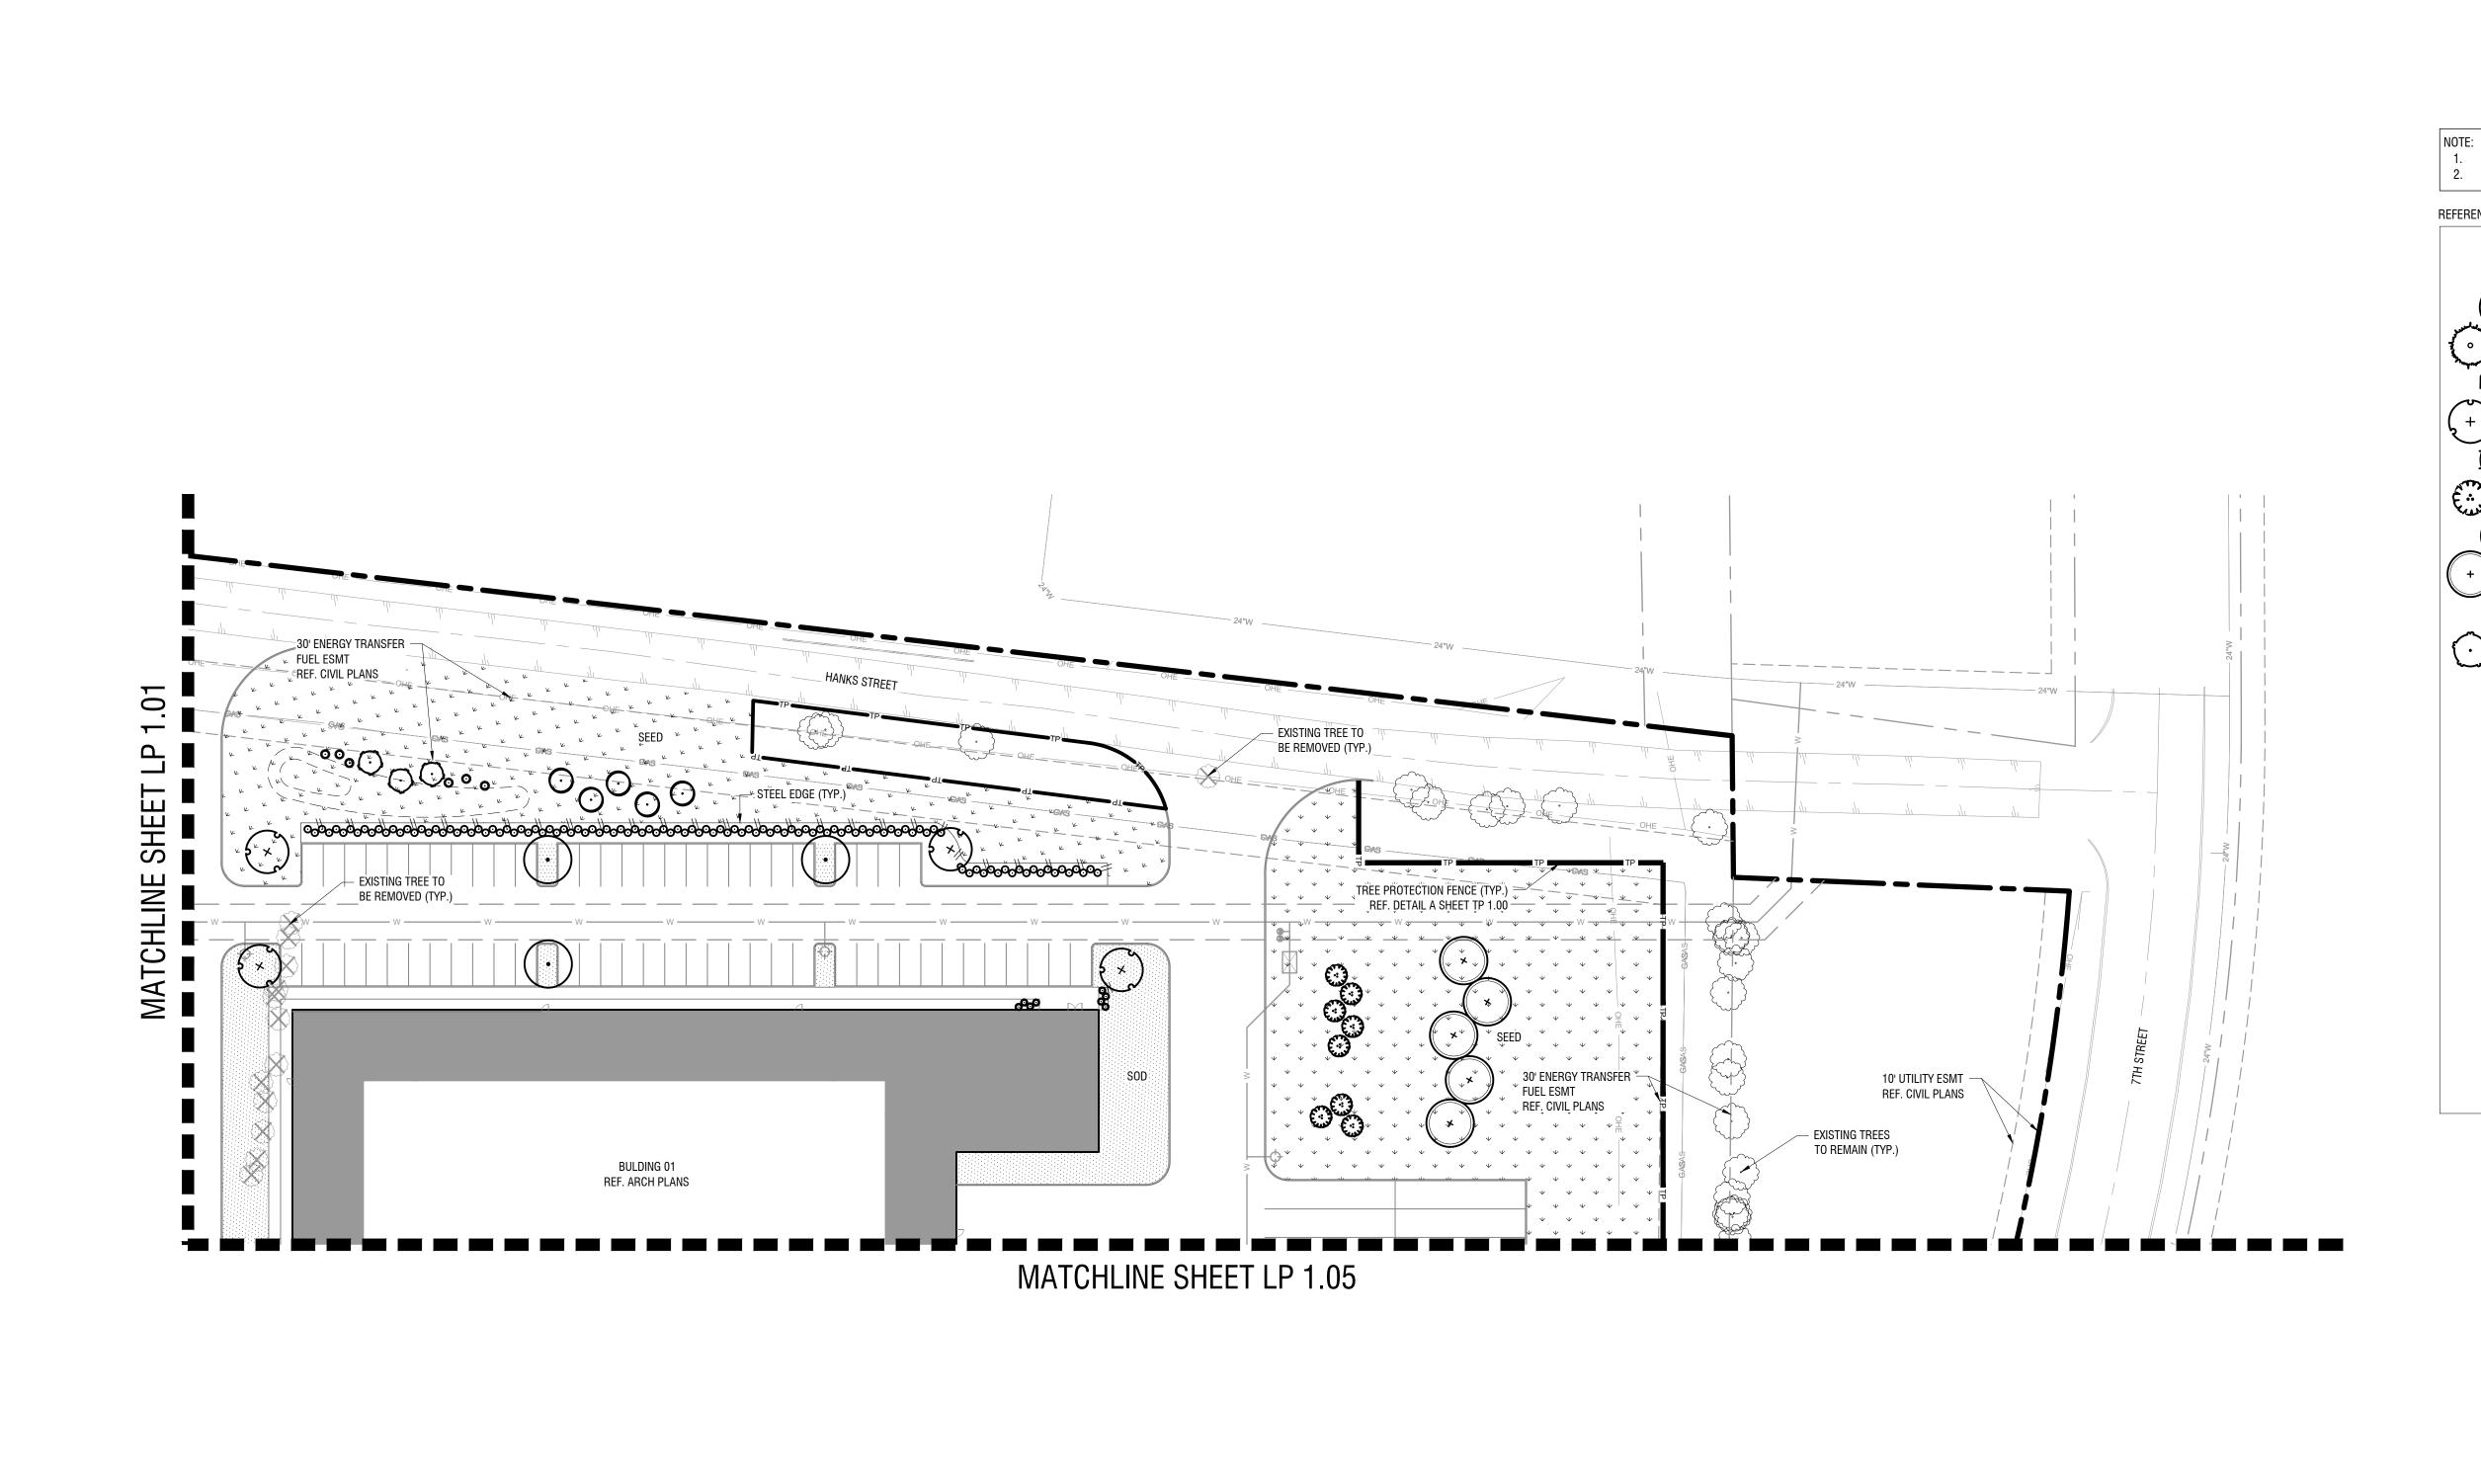

WN BY AMP

NESS SCALE AT DESIGNED EDRAWN BY

SFIELD BUSINI PARK

PLANTING PLAN EXHIBIT D

ZC#21-009
SHEET NUMBER

LP 1.00







SOD CYNODON DACTYLON / COMMON BERMUDA GRASS



EXISTING UNDERGROUND UTILITIES IN THE AREA CONTRACTOR
IS RESPONSIBLE FOR DETERMINING THE HORIZONTAL AND
VERTICAL LOCATION OF ALL UTILITIES PRIOR TO CONSTRUCTION.
CONTRACTOR SHALL BE RESPONSIBLE FOR ANY REPAIRS TO
EXISTING UTILITIES DUE TO DAMAGE INCURRED DURING
CONSTRUCTION. CONTRACTOR SHALL NOTIFY THE ENGINEER OF
ANY DISCREPANCIES ON THE PLANS.

UP ULMUS PARVIFOLIA SEMPERVIRENDS `ATHENA` / ATHENA LACEBARK ELM

ZC#21-009 SHEET NUMBER

LP 1.01

PLANTING PLAN EXHIBIT D

FOR REVIEW ONLY ot for construction or permit purpose

**Kimley Morn** 

R.L.A. LORIEN L. LOCKWOOD L.A. No. 3541 Date 06/2021

MANSFIELD BUSINE PARK





REFERENCE SHEET LD 0.00 FOR FULL DLANT SCHEDULE & CODE LANDSCAPE TARLE

| REFERENCE SHEET LP 0.0