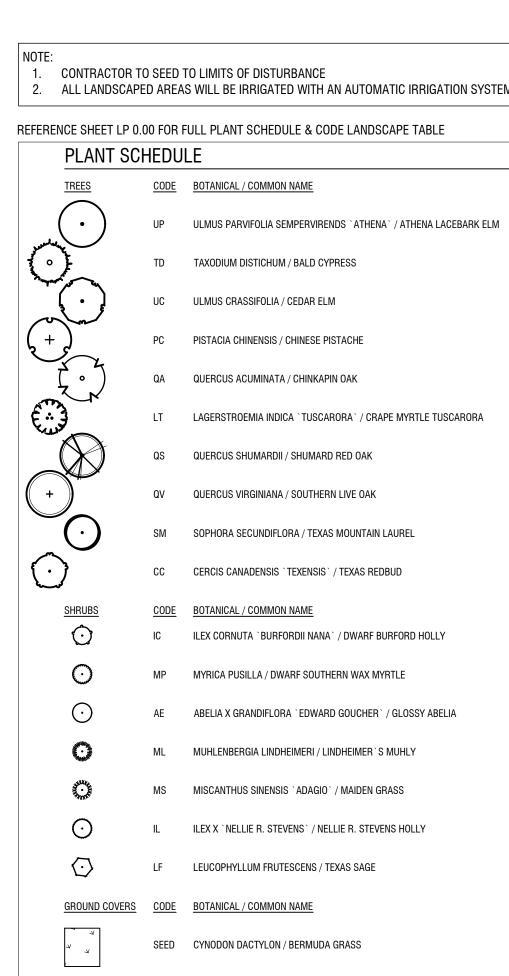

as shall be kept free of trash, litter, weeds and other such materials not a part of the landscaping. Plant materials that die shall be replaced with plant materials of similar variety and size.





CAUTION!! EXISTING UNDERGROUND UTILITIES IN THE AREA CONTRACTOR CONTRACTOR SHALL BE RESPONSIBLE FOR ANY REPAIRS TO
EXISTING UTILITIES PRIOR TO CONSTRUCTION.
CONTRACTOR SHALL BE RESPONSIBLE FOR ANY REPAIRS TO
EXISTING UTILITIES DUE TO DAMAGE INCURRED DURING
CONSTRUCTION. CONTRACTOR SHALL NOTIFY THE ENGINEER OF
ANY DISCREPANCIES ON THE PLANS. IS RESPONSIBLE FOR DETERMINING THE HORIZONTAL AND VERTICAL LOCATION OF ALL UTILITIES PRIOR TO CONSTRUCTION.

Kimley»Horn R.L.A. LORIEN L. LOCKWOOD L.A. No. 3541 Date 06/2021

MANSFIELD BUSINE PARK

L PLANTING | EXHIBIT D

ZC#21-009 SHEET NUMBER

LP 0.00







SOD CYNODON DACTYLON / COMMON BERMUDA GRASS



EXISTING UNDERGROUND UTILITIES IN THE AREA CONTRACTOR
IS RESPONSIBLE FOR DETERMINING THE HORIZONTAL AND
VERTICAL LOCATION OF ALL UTILITIES PRIOR TO CONSTRUCTION.
CONTRACTOR SHALL BE RESPONSIBLE FOR ANY REPAIRS TO
EXISTING UTILITIES DUE TO DAMAGE INCURRED DURING
CONSTRUCTION. CONTRACTOR SHALL NOTIFY THE ENGINEER OF
ANY DISCREPANCIES ON THE PLANS.

NOEL ROAD, TWO GALLERIA OFF SUITE 700, DALLAS, TX 7524

FOR REVIEW ONLY
Not for construction or permit purposes.

Kimley >>> Horn

R.L.A. LORIEN L. LOCKWOOD

L.A. No. 3541 Date 06/2021

O64405619

DATE
JUNE 2021

E AS SHOWN
GNED BY AMP
WN BY AMP

NESS SCALE AT DESIGNED EDRAWN BY

SFIELD BUSINI PARK

PLANTING PLAN EXHIBIT D

ZC#21-009
SHEET NUMBER

LP 1.00







SOD CYNODON DACTYLON / COMMON BERMU