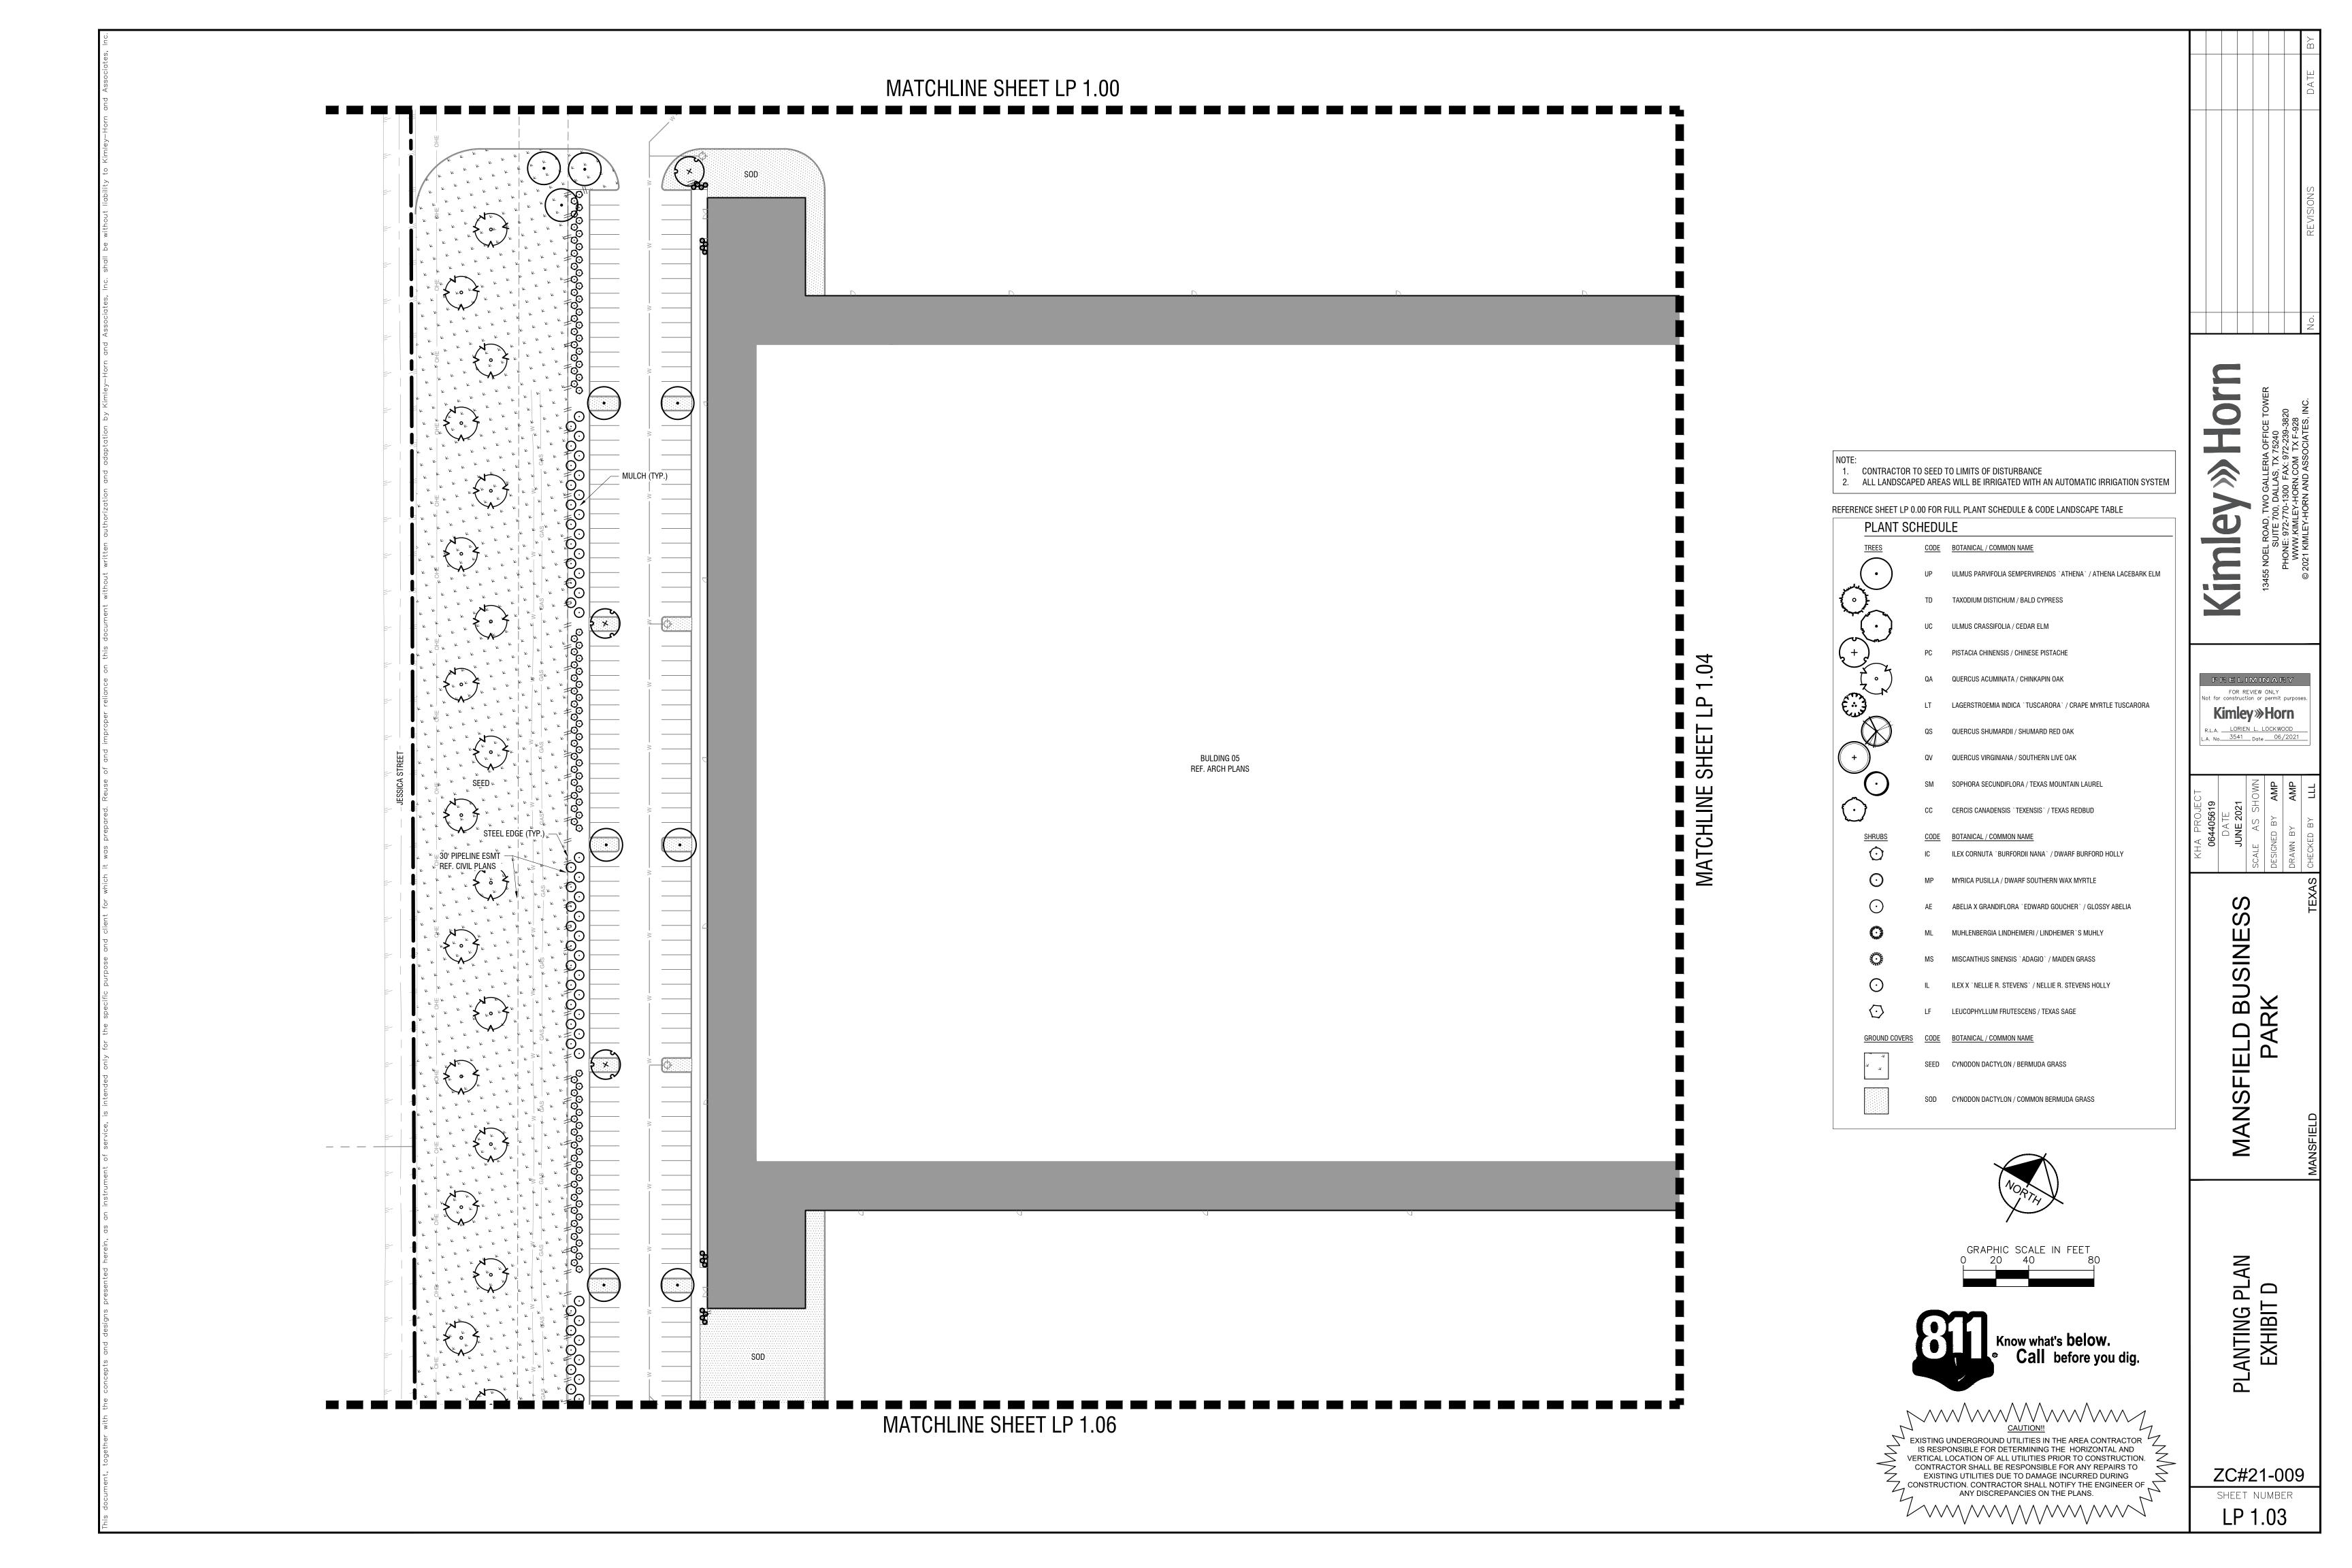

| SOD            | CYNODON DACTYLON / COMMON BERMUDA GRASS                  |  |  |  |  |  |  |  |







EXISTING UNDERGROUND UTILITIES IN THE AREA CONTRACTOR
IS RESPONSIBLE FOR DETERMINING THE HORIZONTAL AND
VERTICAL LOCATION OF ALL UTILITIES PRIOR TO CONSTRUCTION.
CONTRACTOR SHALL BE RESPONSIBLE FOR ANY REPAIRS TO
EXISTING UTILITIES DUE TO DAMAGE INCURRED DURING
CONSTRUCTION. CONTRACTOR SHALL NOTIFY THE ENGINEER OF
ANY DISCREPANCIES ON THE PLANS. ANY DISCREPANCIES ON THE LET

FOR REVIEW ONLY Not for construction or permit purposes **Kimley** »Horn R.L.A. LORIEN L. LOCKWOOD L.A. No. 3541 Date 06/2021

MANSFIELD BUSINE PARK

PLANTING PLAN EXHIBIT D

ZC#21-009

SHEET NUMBER LP 1.02



















EXISTING UNDERGROUND UTILITIES IN THE AREA CONTRACTOR IS RESPONSIBLE FOR DETERMINING THE HORIZONTAL AND VERTICAL LOCATION OF ALL UTILITIES PRIOR TO CONSTRUCTION. CONTRACTOR SHALL BE RESPONSIBLE FOR ANY REPAIRS TO EXISTING UTILITIES DUE TO DAMAGE INCURRED DURING CONSTRUCTION. CONTRACTOR SHALL NOTIFY THE ENGINEER OF ANY DISCREPANCIES ON THE PLANS.

ZC#21-009
SHEET NUMBER

PLANTING PL, EXHIBIT D

LP 1.08

PRELIMINARY

FOR REVIEW ONLY Not for construction or permit purpose

**Kimley** »Horn

R.L.A. LORIEN L. LOCKWOOD L.A. No. 3541 Date 06/2021





LP 1.10





Kimley»Horn R.L.A. LORIEN L. LOCKWOOD L.A. No. 3541 Date 06/2021

PLANTING PL/ EXHIBIT D

ZC#21-009

SHEET NUMBER LP 1.12