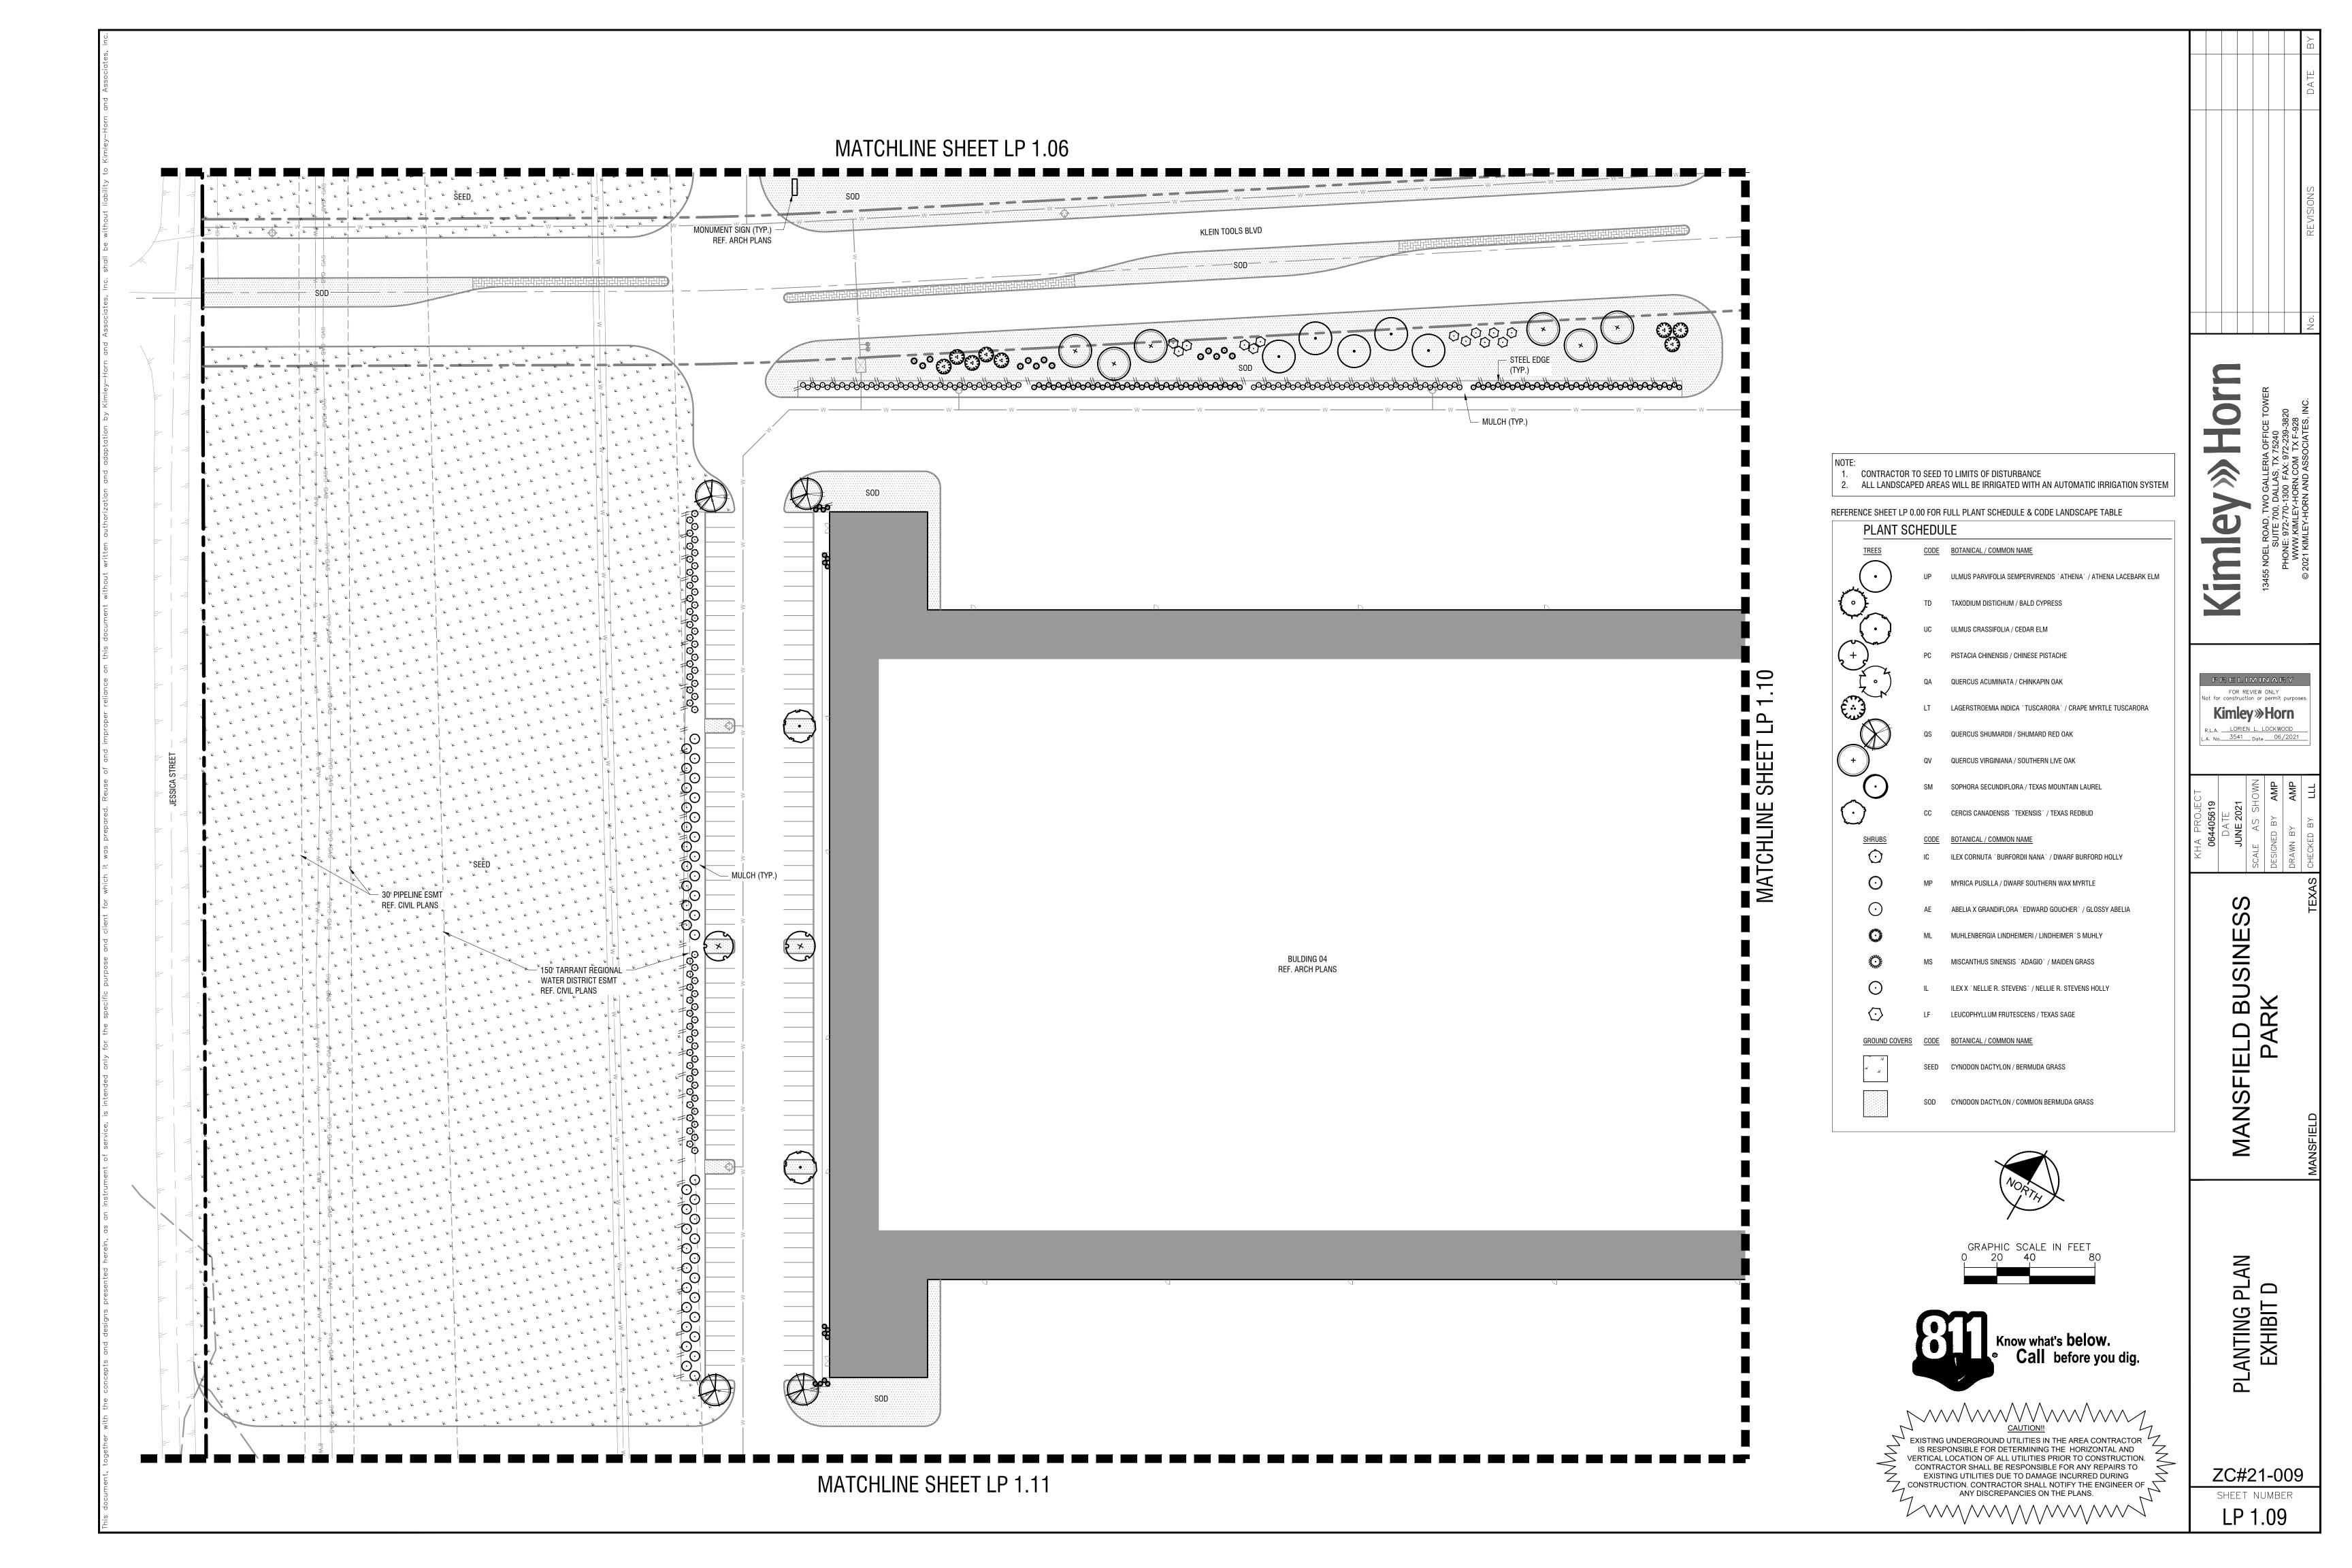

|                        | City of I                     | Mansfield, Texas - Tree Pre                  | sarvation T          | ahlo                       |                  | 1       |                  |                  |                                 |                                              |                      |                         |                  |     |
|------------------------|-------------------------------|----------------------------------------------|----------------------|----------------------------|------------------|---------|------------------|------------------|---------------------------------|----------------------------------------------|----------------------|-------------------------|------------------|-----|
|                        | Common Name                   | Scientific Name                              | Condition            | Class                      | Status           | Credits | 8438             | 6.4              | hackberry                       | Celtis laevigata                             | Healthy              | Protected               | Remain           | 2   |
| 8330 13.6<br>8331 6.0  | hackberry<br>hackberry        | Celtis laevigata Celtis laevigata            | Healthy<br>Healthy   | Protected<br>Protected     | Remain<br>Remain | 2       | 8439             | 8.0              | hackberry                       | Celtis laevigata                             | Healthy              | Protected               | Remain           | 2   |
| 8332 7.5               | hackberry                     | Celtis laevigata                             | Healthy              | Protected                  | Remain           | 2       |                  | 7.5<br>14.5      | hackberry<br>Osage-orange       | Celtis laevigata  Maclura pomifera           | Declining<br>Healthy | Unprotected Unprotected | Remain<br>Remain | 3   |
| 8333 6.7<br>8334 8.5   | hackberry<br>hackberry        | Celtis laevigata Celtis laevigata            | Healthy<br>Declining | Protected Unprotected      | Remain<br>Remain | 3       | 8442             | 6.4              | Osage-orange                    | Maclura pomifera                             | Healthy              | Unprotected             | Remain           | 2   |
| 8335 14.1              | hackberry                     | Celtis laevigata                             | Healthy              | Protected                  | Remain           | 3       |                  | 7.5<br>15.2      | hackberry<br>hackberry          | Celtis laevigata Celtis laevigata            | Healthy<br>Declining | Protected Unprotected   | Remain<br>Remain | 4   |
| 8336 13.4<br>8337 14.8 | hackberry<br>hackberry        | Celtis laevigata Celtis laevigata            | Declining<br>Healthy | Unprotected Protected      | Remain<br>Remain | 3       |                  | 6.0              | hackberry                       | Celtis laevigata                             | Healthy              | Protected               | Remain           | 2   |
| 8338 6.3               | hackberry                     | Celtis laevigata                             | Healthy              | Protected                  | Remain           | 2       |                  |                  | Osage-orange Osage-orange       | Maclura pomifera  Maclura pomifera           | Healthy<br>Healthy   | Unprotected Unprotected | Remain<br>Remain | 3   |
| 8339 12.1<br>8340 13.4 | hackberry<br>hackberry        | Celtis laevigata Celtis laevigata            | Healthy              | Protected                  | Remain<br>Remain | 3       |                  | 18.9             | hackberry                       | Celtis laevigata                             | Declining            | · ·                     | Remove           | 0   |
| 8340 13.4<br>8341 18.8 | hackberry                     | Celtis laevigata                             | Healthy<br>Declining | Protected<br>Unprotected   | Remain           | 4       |                  |                  | Osage-orange<br>astern redcedar | Maclura pomifera  Juniperus virginiana       | Healthy              | Unprotected             | Remove           | 0   |
| 8342 11.0              | hackberry<br>hackberry        | Celtis laevigata Celtis laevigata            | Healthy              | Protected                  | Remain           | 3       |                  | <u> </u>         | Osage-orange                    | Maclura pomifera                             | Healthy<br>Healthy   | Protected Unprotected   | Remove<br>Remove | 0   |
| 8343 8.9<br>8344 13.9  | hackberry                     | Celtis laevigata                             | Healthy<br>Declining | Protected<br>Unprotected   | Remain<br>Remain | 3       |                  |                  | astern redcedar                 | Juniperus virginiana                         | Healthy              | Protected               | Remove           | 0   |
| 8345 7.5               | hackberry                     | Celtis laevigata                             | Healthy              | Protected                  | Remain           | 2       |                  |                  | Osage-orange Osage-orange       | Maclura pomifera  Maclura pomifera           | Healthy<br>Healthy   | Unprotected Unprotected | Remain<br>Remain | 3   |
| 8346 7.3<br>8347 6.5   | hackberry<br>Hercules-club    | Celtis laevigata  Zanthoxylum clava-herculis | Declining Declining  | Unprotected<br>Unprotected | Remain<br>Remain | 2 2     | 8455             | 9.2              | Osage-orange                    | Maclura pomifera                             | Healthy              | Unprotected             | Remain           | 3   |
| 8348 7.1               | hackberry                     | Celtis laevigata                             | Healthy              | Protected                  | Remain           | 2       |                  |                  | Hercules-club Osage-orange      | Zanthoxylum clava-herculis  Maclura pomifera | Healthy Declining    | Protected Unprotected   | Remain<br>Remain | 4   |
| 8349 7.0<br>8350 7.8   | hackberry<br>hackberry        | Celtis laevigata Celtis laevigata            | Healthy<br>Healthy   | Protected<br>Protected     | Remain<br>Remain | 2 2     |                  |                  | Osage-orange                    | Maclura pomifera                             | Healthy              | Unprotected             | Remain           | 2   |
| 8351 11.2              | hackberry                     | Celtis laevigata                             | Healthy              | Protected                  | Remain           | 3       |                  | 6.0 <sup>1</sup> | Osage-orange<br>hackberry       | Maclura pomifera  Celtis laevigata           | Healthy<br>Healthy   | Unprotected Protected   | Remain<br>Remain | 4   |
| 8352 12.4<br>8353 8.5  | hackberry<br>hackberry        | Celtis laevigata Celtis laevigata            | Healthy<br>Healthy   | Protected<br>Protected     | Remain<br>Remain | 3       |                  |                  | Osage-orange                    | Maclura pomifera                             | Healthy              | Unprotected             | Remain           | 2   |
| 8354 6.7               | hackberry                     | Celtis laevigata                             | Healthy              | Protected                  | Remain           | 2       |                  |                  | honey locust                    | Gleditsia triacanthos                        | Healthy              | Protected               | Remain           | 2   |
| 8355 14.0              | hackberry                     | Celtis laevigata Celtis laevigata            | Healthy              | Protected                  | Remain           | 3       |                  | 9.4<br>9.7       | hackberry<br>hackberry          | Celtis laevigata Celtis laevigata            | Healthy<br>Healthy   | Protected Protected     | Remain<br>Remain | 3   |
| 8356 6.0<br>8357 6.1   | hackberry<br>hackberry        | Celtis laevigata                             | Healthy<br>Healthy   | Protected<br>Protected     | Remain<br>Remain | 2 2     | 8465             | 14.7             | hackberry                       | Celtis laevigata                             | Healthy              | Protected               | Remain           | 3   |
| 8358 6.0               | hackberry                     | Celtis laevigata                             | Healthy              | Protected                  | Remain           | 2       |                  | 7.8<br>15.5      | hackberry<br>hackberry          | Celtis laevigata Celtis laevigata            | Healthy<br>Healthy   | Protected Protected     | Remain<br>Remain | 4   |
| 8359 7.1<br>8360 8.1   | hackberry<br>hackberry        | Celtis laevigata Celtis laevigata            | Healthy<br>Healthy   | Protected<br>Protected     | Remain<br>Remain | 3       | 8468             | 8.4              | Osage-orange                    | Maclura pomifera                             | Healthy              | Unprotected             | Remain           | 3   |
| 8361 9.8               | hackberry                     | Celtis laevigata                             | Hazard               | Unprotected                | Remain           | 3       |                  | 20.2<br>12.0     | Osage-orange<br>hackberry       | Maclura pomifera  Celtis laevigata           | Healthy<br>Healthy   | Unprotected Protected   | Remain<br>Remain | 3   |
| 8362 6.8<br>8363 6.5   | hackberry<br>hackberry        | Celtis laevigata Celtis laevigata            | Declining<br>Healthy | Unprotected Protected      | Remain<br>Remain | 2 2     |                  |                  | Hercules-club                   | Zanthoxylum clava-herculis                   | Healthy              | Protected               | Remain           | 2   |
| 8364 8.5               | hackberry                     | Celtis laevigata                             | Healthy              | Protected                  | Remain           | 3       |                  | 9.0              | hackberry                       | Celtis laevigata                             | Healthy              | Protected               | Remain           | 3   |
| 8365 8.6<br>8366 6.0   | hackberry<br>hackberry        | Celtis laevigata<br>Celtis laevigata         | Healthy<br>Healthy   | Protected<br>Protected     | Remain<br>Remain | 3       |                  | 6.8<br>18.0      | hackberry<br>hackberry          | Celtis laevigata Celtis laevigata            | Hazard<br>Healthy    | Unprotected Protected   | Remain<br>Remain | 4   |
| 8367 8.5               | hackberry                     | Celtis laevigata                             | Healthy              | Protected                  | Remain           | 3       | 8475             | 6.5              | hackberry                       | Celtis laevigata                             | Healthy              | Protected               | Remain           | 2   |
| 8368 6.1               | hackberry                     | Celtis laevigata                             | Healthy              | Protected                  | Remain           | 2       |                  | 6.2<br>10.3      | hackberry<br>Osage-orange       | Celtis laevigata  Maclura pomifera           | Declining<br>Healthy | Unprotected Unprotected | Remain<br>Remain | 3   |
| 8369 11.2<br>8370 11.6 | hackberry<br>Osage-orange     | Celtis laevigata<br>Maclura pomifera         | Hazard<br>Healthy    | Unprotected<br>Unprotected | Remain<br>Remain | 3       | 8478             | 7.3              | hackberry                       | Celtis laevigata                             | Healthy              | Protected               | Remain           | 2   |
| 8371 6.5               | hackberry                     | Celtis laevigata                             | Healthy              | Protected                  | Remain           | 2       |                  | 20.1<br>9.7      | Osage-orange hackberry          | Maclura pomifera  Celtis laevigata           | Healthy<br>Healthy   | Unprotected Protected   | Remain<br>Remain | 3   |
| 8372 8.7<br>8373 7.5   | hackberry<br>hackberry        | Celtis laevigata Celtis laevigata            | Healthy<br>Healthy   | Protected<br>Protected     | Remain<br>Remain | 3 2     |                  | 13.9             | hackberry                       | Celtis laevigata                             | Healthy              | Protected               | Remain           | 3   |
| 8374 9.3               | Osage-orange                  | Maclura pomifera                             | Declining            | Unprotected                | Remain           | 3       | 8482 £           |                  | astern redcedar<br>hackberry    | Juniperus virginiana<br>Celtis laevigata     | Healthy              | Protected               | Remain           | 3   |
| 8375 14.4<br>8376 9.2  | hackberry<br>hackberry        | Celtis laevigata Celtis laevigata            | Declining Declining  | Unprotected Unprotected    | Remain<br>Remain | 3       |                  | 15.7             | hackberry                       | Celtis laevigata                             | Healthy<br>Declining | Protected Unprotected   | Remain<br>Remain | 4   |
| 8377 6.0               | hackberry                     | Celtis laevigata                             | Declining            | •                          | Remain           | 2       |                  | 9.7              | hackberry                       | Celtis laevigata                             | 1                    | Unprotected             | Remain           | 3   |
| 8378 8.5               | Chinaberry<br>hackberry       | Melia azedarach<br>Celtis laevigata          | Healthy              | Protected                  | Remain           | 3       |                  |                  | Osage-orange Osage-orange       | Maclura pomifera  Maclura pomifera           | Healthy<br>Hazard    | Unprotected Unprotected | Remain<br>Remain | 2   |
| 8379 6.0<br>8380 7.3   | hackberry                     | Celtis laevigata                             | Healthy<br>Healthy   | Protected<br>Protected     | Remain<br>Remain | 2 2     | 8488 2           | 23.2             | Osage-orange                    | Maclura pomifera                             | 1                    | Unprotected             | Remain           | 4   |
| 8381 9.8               | hackberry                     | Celtis laevigata                             | Healthy              | Protected                  | Remain           | 3       |                  | 7.2<br>7.0       | hackberry<br>hackberry          | Celtis laevigata Celtis laevigata            | Healthy<br>Healthy   | Protected Protected     | Remain<br>Remain | 2   |
| 8382 14.7<br>8383 7.4  | hackberry<br>hackberry        | Celtis laevigata<br>Celtis laevigata         | Healthy<br>Healthy   | Protected<br>Protected     | Remain<br>Remain | 2       |                  |                  | Osage-orange                    | Maclura pomifera                             | Healthy              | Unprotected             | Remain           | 2   |
| 8384 6.5               | hackberry                     | Celtis laevigata                             | Healthy              | Protected                  | Remain           | 2       |                  | 6.4<br>8.6       | Osage-orange hackberry          | Maclura pomifera  Celtis laevigata           | Declining            |                         | Remain           | 0   |
| 8385 7.2<br>8386 6.5   | Chinaberry<br>hackberry       | Melia azedarach<br>Celtis laevigata          | Healthy<br>Healthy   | Protected<br>Protected     | Remain<br>Remain | 2 2     |                  | 6.0              | hackberry                       | Celtis laevigata                             | Healthy<br>Healthy   | Protected Protected     | Remove<br>Remove | 0   |
| 8387 8.2               | hackberry                     | Celtis laevigata                             | Healthy              | Protected                  | Remain           | 3       |                  | 8.9              | hackberry                       | Celtis laevigata                             | Healthy              | Protected               | Remove           | 0   |
| 8388 7.4<br>8389 8.8   | hackberry<br>hackberry        | Celtis laevigata Celtis laevigata            | Healthy<br>Healthy   | Protected<br>Protected     | Remain<br>Remain | 3       |                  | 20.9<br>11.5     | Osage-orange hackberry          | Maclura pomifera  Celtis laevigata           | Healthy<br>Healthy   | Unprotected Protected   | Remove<br>Remove | 0   |
| 8390 6.4               | hackberry                     | Celtis laevigata                             | Healthy              | Protected                  | Remain           | 2       |                  | 6.3              | hackberry                       | Celtis laevigata                             | Healthy              | Protected               | Remove           | 0   |
| 8391 7.3               | hackberry<br>hackberry        | Celtis laevigata Celtis laevigata            | Healthy              | Protected                  | Remain           | 2       |                  | 7.1              | Osage-orange hackberry          | Maclura pomifera  Celtis laevigata           | Healthy<br>Declining | Unprotected Unprotected | Remove<br>Remove | 0   |
| 8392 13.1<br>8393 6.0  | hackberry                     | Celtis laevigata                             | Healthy<br>Healthy   | Protected<br>Protected     | Remain<br>Remain | 2       | 8501             | 7.8              | hackberry                       | Celtis laevigata                             | Healthy              | Protected               | Remove           | 0   |
| 8394 6.1               | hackberry                     | Celtis laevigata                             | Healthy              | Protected                  | Remain           | 2       |                  | 6.3<br>10.6      | hackberry<br>hackberry          | Celtis laevigata Celtis laevigata            | Healthy<br>Healthy   | Protected Protected     | Remove<br>Remove | 0   |
| 8395 18.8<br>8396 8.5  | Osage-orange<br>hackberry     | Maclura pomifera  Celtis laevigata           | Declining<br>Hazard  | Unprotected Unprotected    | Remain<br>Remain | 3       |                  |                  | Osage-orange                    | Maclura pomifera                             | Declining            | <u> </u>                | Remain           | 3   |
| 8397 7.7               | hackberry                     | Celtis laevigata                             | Healthy              | Protected                  | Remain           | 2       |                  | 6.9              | hackberry<br>hackberry          | Celtis laevigata                             | Healthy              | Protected               | Remain           | 2   |
| 8398 8.6<br>8399 6.4   | hackberry<br>hackberry        | Celtis laevigata<br>Celtis laevigata         | Healthy<br>Healthy   | Protected<br>Protected     | Remain<br>Remain | 3       |                  | 11.0<br>12.2     | Osage-orange                    | Celtis laevigata  Maclura pomifera           | Declining<br>Healthy | Unprotected Unprotected | Remain<br>Remain | 3   |
| 8400 14.5              | hackberry                     | Celtis laevigata                             | Healthy              | Protected                  | Remain           | 3       | 8508             | 12.5             | hackberry                       | Celtis laevigata                             | Declining            | Unprotected             | Remain           | 3   |
| 8401 8.0<br>8402 6.5   | hackberry<br>hackberry        | Celtis laevigata Celtis laevigata            | Declining<br>Healthy | Unprotected<br>Protected   | Remain<br>Remain | 2 2     |                  | 9.8              | hackberry<br>Osage-orange       | Celtis laevigata  Maclura pomifera           | Healthy<br>Healthy   | Protected Unprotected   | Remain<br>Remain | 3   |
| 8402 6.5               | hackberry                     | Celtis laevigata                             | Healthy              | Protected                  | Remain           | 3       | 8511             | 7.5              | hackberry                       | Celtis laevigata                             | Healthy              | Protected               | Remain           | 2   |
| 8404 6.4               | Osage-orange<br>Osage-orange  | Maclura pomifera<br>Maclura pomifera         | Healthy              | Unprotected                | Remain           | 2       |                  |                  | Osage-orange Osage-orange       | Maclura pomifera  Maclura pomifera           | Healthy<br>Healthy   | Unprotected Unprotected | Remain<br>Remain | 2   |
| 8405 6.8<br>8406 9.1   | Osage-orange                  | Maclura pomifera                             | Healthy<br>Healthy   | Unprotected<br>Unprotected | Remain<br>Remain | 3       | 8514             | 7.0 ea           | astern redcedar                 | Juniperus virginiana                         | Healthy              | Protected               | Remain           | 2   |
| 8407 9.7               | hackberry<br>Osage orange     | Celtis laevigata                             | Healthy              | Protected                  | Remain           | 3       |                  | 10.3<br>8.0      | hackberry<br>Osage-orange       | Celtis laevigata  Maclura pomifera           | Declining            | <u> </u>                | Remain           | 3 2 |
| 8408 13.4<br>8409 6.6  | Osage-orange<br>hackberry     | Maclura pomifera<br>Celtis laevigata         | Healthy<br>Healthy   | Unprotected Protected      | Remain<br>Remain | 2       |                  | 13.2             | hackberry                       | Celtis laevigata                             | Healthy<br>Declining | Unprotected Unprotected | Remain<br>Remain | 3   |
| 8410 6.0               | hackberry                     | Celtis laevigata                             | Healthy              | Protected                  | Remain           | 2       | 8518             | 6.4              | hackberry                       | Celtis laevigata                             | Healthy              | Protected               | Remain           | 2   |
| 8411 11.5<br>8412 7.6  | Osage-orange<br>hackberry     | Maclura pomifera  Celtis laevigata           | Healthy<br>Healthy   | Unprotected Protected      | Remain<br>Remain | 3 2     | 8519 1<br>8520 1 | 10.7<br>11.9     | hackberry<br>hackberry          | Celtis laevigata Celtis laevigata            | Healthy<br>Healthy   | Protected Protected     | Remain<br>Remain | 3   |
| 8413 14.7              | Osage-orange                  | Maclura pomifera                             | Healthy              | Unprotected                | Remain           | 3       | 8521             | 9.2              | hackberry                       | Celtis laevigata                             | Declining            | Unprotected             | Remain           | 3   |
| 8414 8.0<br>8415 16.5  | Osage-orange<br>Osage-orange  | Maclura pomifera<br>Maclura pomifera         | Healthy              | Unprotected                | Remain           | 2 4     | <b>—</b>         | 7.4<br>13.9      | hackberry<br>slippery elm       | Celtis laevigata Ulmus rubra                 | Healthy<br>Healthy   | Protected Protected     | Remain<br>Remain | 3   |
| 8415 16.5<br>8416 12.7 | Osage-orange                  | Maclura pomifera                             | Hazard<br>Healthy    | Unprotected<br>Unprotected | Remain<br>Remain | 3       | 8524             | 8.5              | hackberry                       | Celtis laevigata                             | Declining            | +                       | Remain           | 3   |
| 8417 8.1               | gum bumelia                   | Sideroxylon lanuginosum                      | Healthy              | Protected                  | Remain           | 3       |                  | 12.8<br>10.9     | hackberry<br>Osage-orange       | Celtis laevigata<br>Maclura pomifera         | Healthy              | Protected Unprotected   | Remain           | 3   |
| 8418 9.5<br>8419 14.2  | hackberry<br>hackberry        | Celtis laevigata<br>Celtis laevigata         | Healthy<br>Healthy   | Protected<br>Protected     | Remain<br>Remain | 3       |                  |                  | Osage-orange                    | Maclura pomifera                             | Healthy<br>Healthy   | Unprotected             | Remain<br>Remain | 3   |
| 8420 7.7               | hackberry                     | Celtis laevigata                             | Declining            | Unprotected                | Remain           | 2       | 8528             | 6.5              | hackberry                       | Celtis laevigata                             | Healthy              | Protected               | Remain           | 2   |
| 8421 6.2<br>8422 6.0   | hackberry<br>Hercules-club    | Celtis laevigata  Zanthoxylum clava-herculis | Healthy<br>Healthy   | Protected<br>Protected     | Remain<br>Remain | 2 2     |                  | 6.0<br>6.7       | hackberry<br>hackberry          | Celtis laevigata Celtis laevigata            | Healthy<br>Declining | Protected Unprotected   | Remain<br>Remain | 2   |
| 8423 6.4               | hackberry                     | Celtis laevigata                             | Healthy              | Protected                  | Remain           | 2       | 8531             | 6.5              | hackberry                       | Celtis laevigata                             | Healthy              | Protected               | Remain           | 2   |
| 8424 6.0<br>8425 6.5   | Osage-orange<br>hackberry     | Maclura pomifera  Celtis laevigata           | Healthy<br>Healthy   | Unprotected<br>Protected   | Remain<br>Remain | 2 2     |                  |                  | Osage-orange Osage-orange       | Maclura pomifera  Maclura pomifera           | Healthy<br>Healthy   | Unprotected Unprotected | Remain<br>Remain | 3   |
| 8426 6.4               | hackberry                     | Celtis laevigata                             | Declining            | Unprotected                | Remain           | 2       | 8534             | 10.7             | hackberry                       | Celtis laevigata                             | Healthy              | Protected               | Remain           | 3   |
| 8427 8.2<br>8428 10.5  | hackberry<br>eastern redcedar | Celtis laevigata<br>Juniperus virginiana     | Healthy<br>Healthy   | Protected<br>Protected     | Remain           | 3       | 8535 £           | 10.8<br>10.1     | hackberry<br>hackberry          | Celtis laevigata Celtis laevigata            | Healthy<br>Healthy   | Protected Protected     | Remain<br>Remain | 3   |
| 8428 10.5<br>8429 6.6  |                               | Zanthoxylum clava-herculis                   | Declining            | Protected<br>Unprotected   | Remain<br>Remain | 2       |                  |                  | Osage-orange                    | Maclura pomifera                             | Healthy              | Unprotected             | Remain<br>Remain | 2   |
| 8430 7.0               | hackberry                     | Celtis laevigata                             | Declining            | Unprotected                | 1                | 2       |                  | 8.3              | hackberry                       | Celtis laevigata<br>Maclura pomifera         |                      | Unprotected             | Remain           | 3   |
| 8431 6.0<br>8432 8.6   | eastern redcedar Osage-orange | Juniperus virginiana<br>Maclura pomifera     | Healthy<br>Hazard    | Protected<br>Unprotected   | Remain<br>Remain | 3       |                  | 15.6<br>6.4      | Osage-orange<br>hackberry       | Celtis laevigata                             | Healthy<br>Healthy   | Unprotected Protected   | Remain<br>Remain | 2   |
| 8433 6.4               | Osage-orange                  | Maclura pomifera                             | Hazard               | Unprotected                | Remain           | 2       | 8541             | 10.5             | hackberry                       | Celtis laevigata                             | Healthy              | Protected               | Remain           | 3   |
| 8434 6.0<br>8435 18.5  | Osage-orange Osage-orange     | Maclura pomifera<br>Maclura pomifera         | Declining<br>Hazard  | Unprotected<br>Unprotected | <b>†</b>         | 4       |                  | 6.3<br>16.2      | hackberry<br>hackberry          | Celtis laevigata Celtis laevigata            | Healthy<br>Healthy   | Protected Protected     | Remain<br>Remain | 4   |
| 8436 10.6              | hackberry                     | Celtis laevigata                             | Declining            | Unprotected                | Remain           | 3       | 8544             | 18.0             | Osage-orange                    | Maclura pomifera                             | Healthy              | Unprotected             | Remain           | 4   |
| 8437 20.2              | Osage-orange                  | Maclura pomifera                             | Healthy              | Unprotected                | Remain           | 4       | 8545             | 7.6              | hackberry                       | Celtis laevigata                             | Healthy              | Protected               | Remain           | 2   |
|                        |                               |                                              |                      |                            |                  |         |                  |                  |                                 |                                              |                      |                         |                  |     |