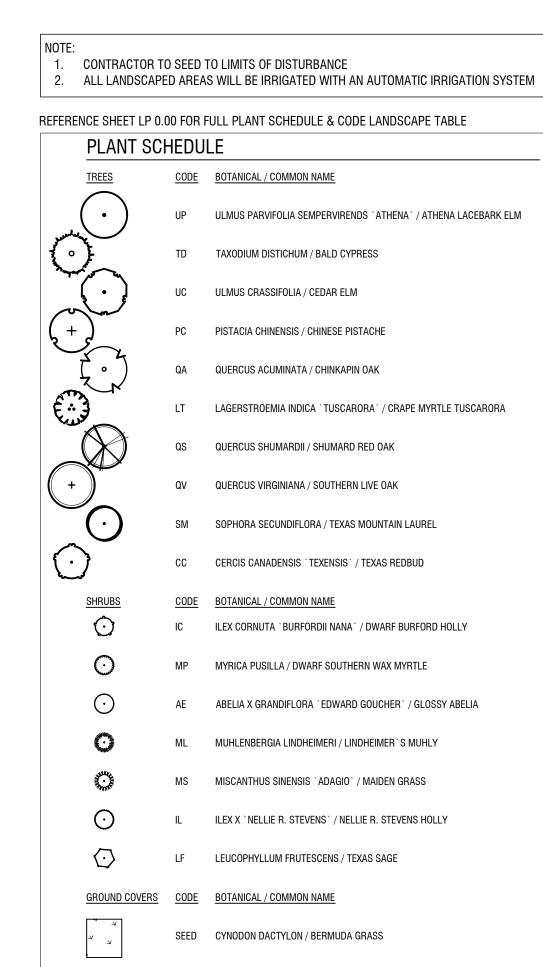

D

ZC#21-009 SHEET NUMBER

LP 0.00







SOD CYNODON DACTYLON / COMMON BERMUDA GRASS



EXISTING UNDERGROUND UTILITIES IN THE AREA CONTRACTOR
IS RESPONSIBLE FOR DETERMINING THE HORIZONTAL AND
VERTICAL LOCATION OF ALL UTILITIES PRIOR TO CONSTRUCTION.
CONTRACTOR SHALL BE RESPONSIBLE FOR ANY REPAIRS TO
EXISTING UTILITIES DUE TO DAMAGE INCURRED DURING
CONSTRUCTION. CONTRACTOR SHALL NOTIFY THE ENGINEER OF
ANY DISCREPANCIES ON THE PLANS.

NOEL ROAD, TWO GALLERIA OFF SUITE 700, DALLAS, TX 7524

FOR REVIEW ONLY
Not for construction or permit purposes.

Kimley >>> Horn

R.L.A. LORIEN L. LOCKWOOD

L.A. No. 3541 Date 06/2021

O64405619

DATE
JUNE 2021

E AS SHOWN
GNED BY AMP
WN BY AMP

NESS SCALE AT DESIGNED EDRAWN BY

SFIELD BUSINI PARK

PLANTING PLAN EXHIBIT D

ZC#21-009
SHEET NUMBER

LP 1.00







SOD CYNODON DACTYLON / COMMON BERMUDA GRASS



EXISTING UNDERGROUND UTILITIES IN THE AREA CONTRACTOR
IS RESPONSIBLE FOR DETERMINING THE HORIZONTAL AND
VERTICAL LOCATION OF ALL UTILITIES PRIOR TO CONSTRUCTION.
CONTRACTOR SHALL BE RESPONSIBLE FOR ANY REPAIRS TO
EXISTING UTILITIES DUE TO DAMAGE INCURRED DURING
CONSTRUCTION. CONTRACTOR SHALL NOTIFY THE ENGINEER OF
ANY DISCREPANCIES ON THE PLANS.

UP ULMUS PARVIFOLIA SEMPERVIRENDS `ATHENA` / ATHENA LACEBARK ELM

ZC#21-009 SHEET NUMBER

LP 1.01

PLANTING PLAN EXHIBIT D

FOR REVIEW ONLY ot for construction or permit purpose

**Kimley Morn** 

R.L.A. LORIEN L. LOCKWOOD L.A. No. 3541 Date 06/2021

MANSFIELD BUSINE PARK





REFERENCE SHEET LD 0.00 FOR FULL DLANT SCHEDULE & CODE LANDSCAPE TARLE

| REFERENCE SHEET LP 0.0