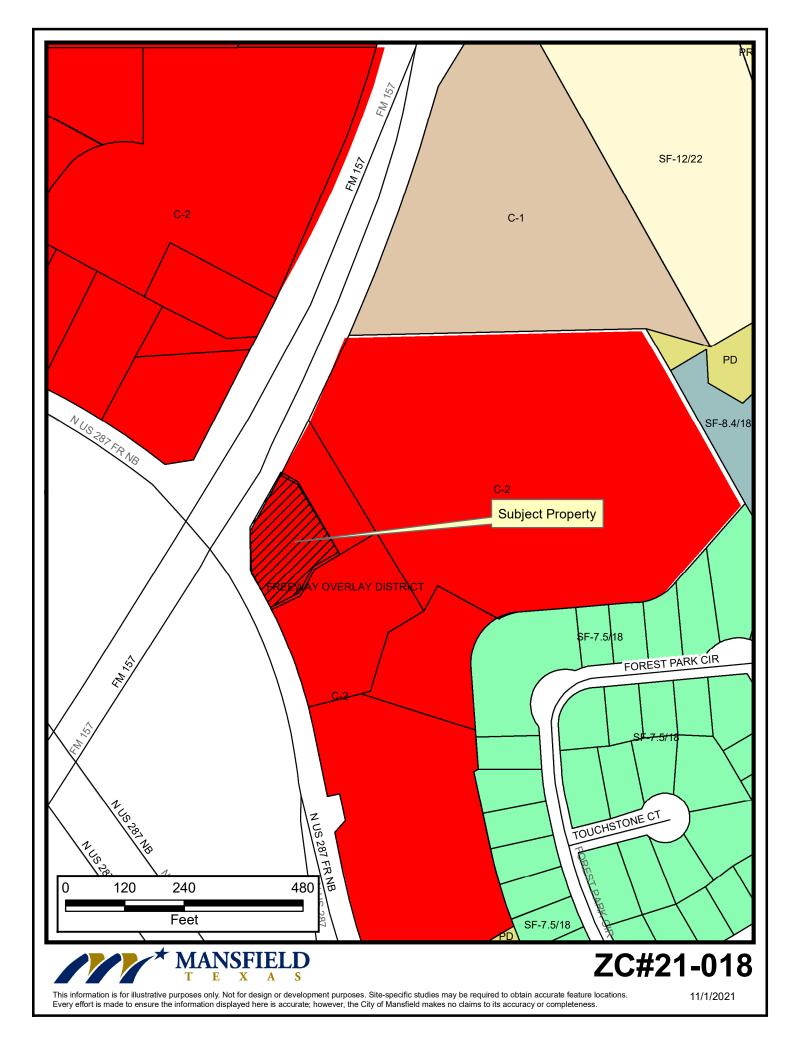

## Property Owner Notification for ZC#21-018

| LEGAL DESC 1       | LEGAL DESC 2 | OWNER NAME                   | <b>OWNER ADDRESS</b>      | CITY           | ZIP        |
|--------------------|--------------|------------------------------|---------------------------|----------------|------------|
| BRIDGES ADDITION   | BLK 1        | HAWK'S PANTRY INC            | 2688 PINNACLE DR          | BURLESON, TX   | 76028-8330 |
| MANSFIELD HOSPITAL | BLK 1        | KND REAL ESTATE 49 LLC       | 680 S FOURTH AVE          | LOUISVILLE, KY | 40202-2413 |
| MANSFIELD HOSPITAL | BLK 1        | PHOENIX REAL ESTATE HOLDINGS | 1915 WESTRIDGE DR         | IRVING, TX     | 75038      |
| MANSFIELD HOSPITAL | BLK 1        | AGILE INVESTMENTS ONE LLC    | 2924 AVONDALE CT          | THE COLONY, TX | 750