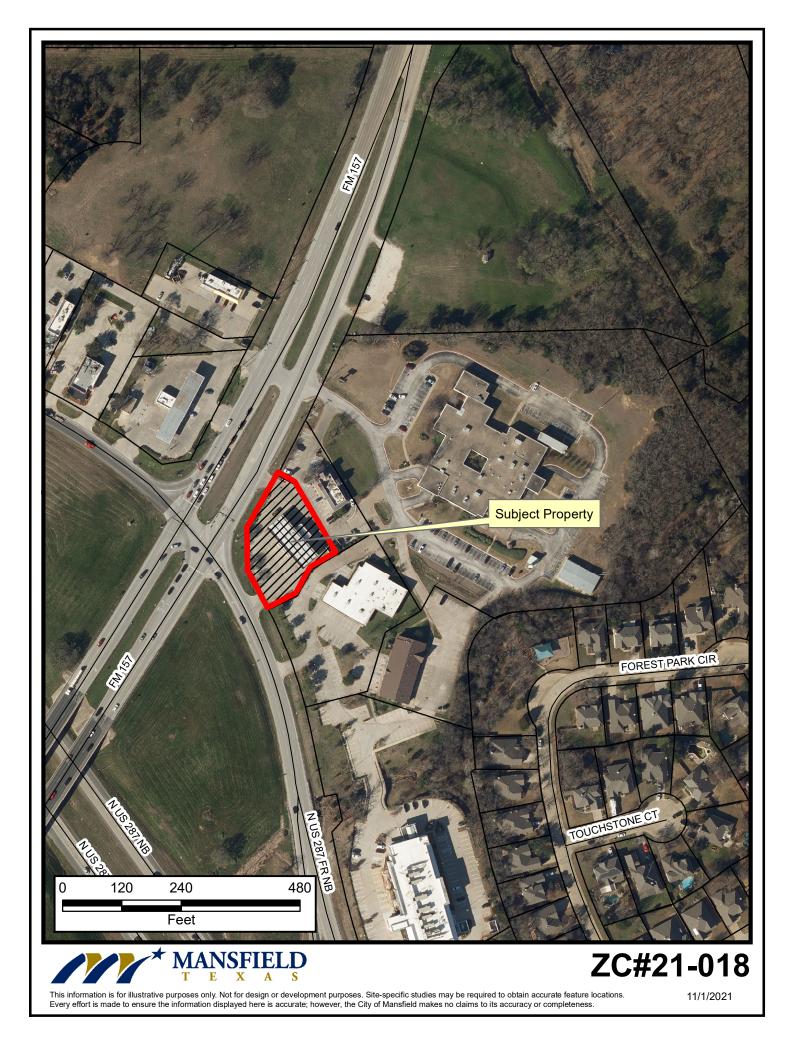

## Property Owner Notification for ZC#21-018

| LEGAL DESC 1       | LEGAL DESC 2 | OWNER NAME                   | <b>OWNER ADDRESS</b>      | CITY           | ZIP        |
|--------------------|--------------|------------------------------|---------------------------|----------------|------------|
| BRIDGES ADDITION   | BLK 1        | HAWK'S PANTRY INC            | 2688 PINNACLE DR          | BURLESON, TX   | 76028-8330 |
| MANSFIELD HOSPITAL | BLK 1        | KND REAL ESTATE 49 LLC       | 680 S FOURTH AVE          | LOUISVILLE, KY | 40202-2413 |
| MANSFIELD HOSPITAL | BLK 1        | PHOENIX REAL ESTATE HOLDINGS | 1915 WESTRIDGE DR         | IRVING, TX     | 75038      |
| MANSFIELD HOSPITAL | BLK 1        | AGILE INVESTMENTS ONE LLC    | 2924 AVONDALE CT          | THE COLONY, TX | 7