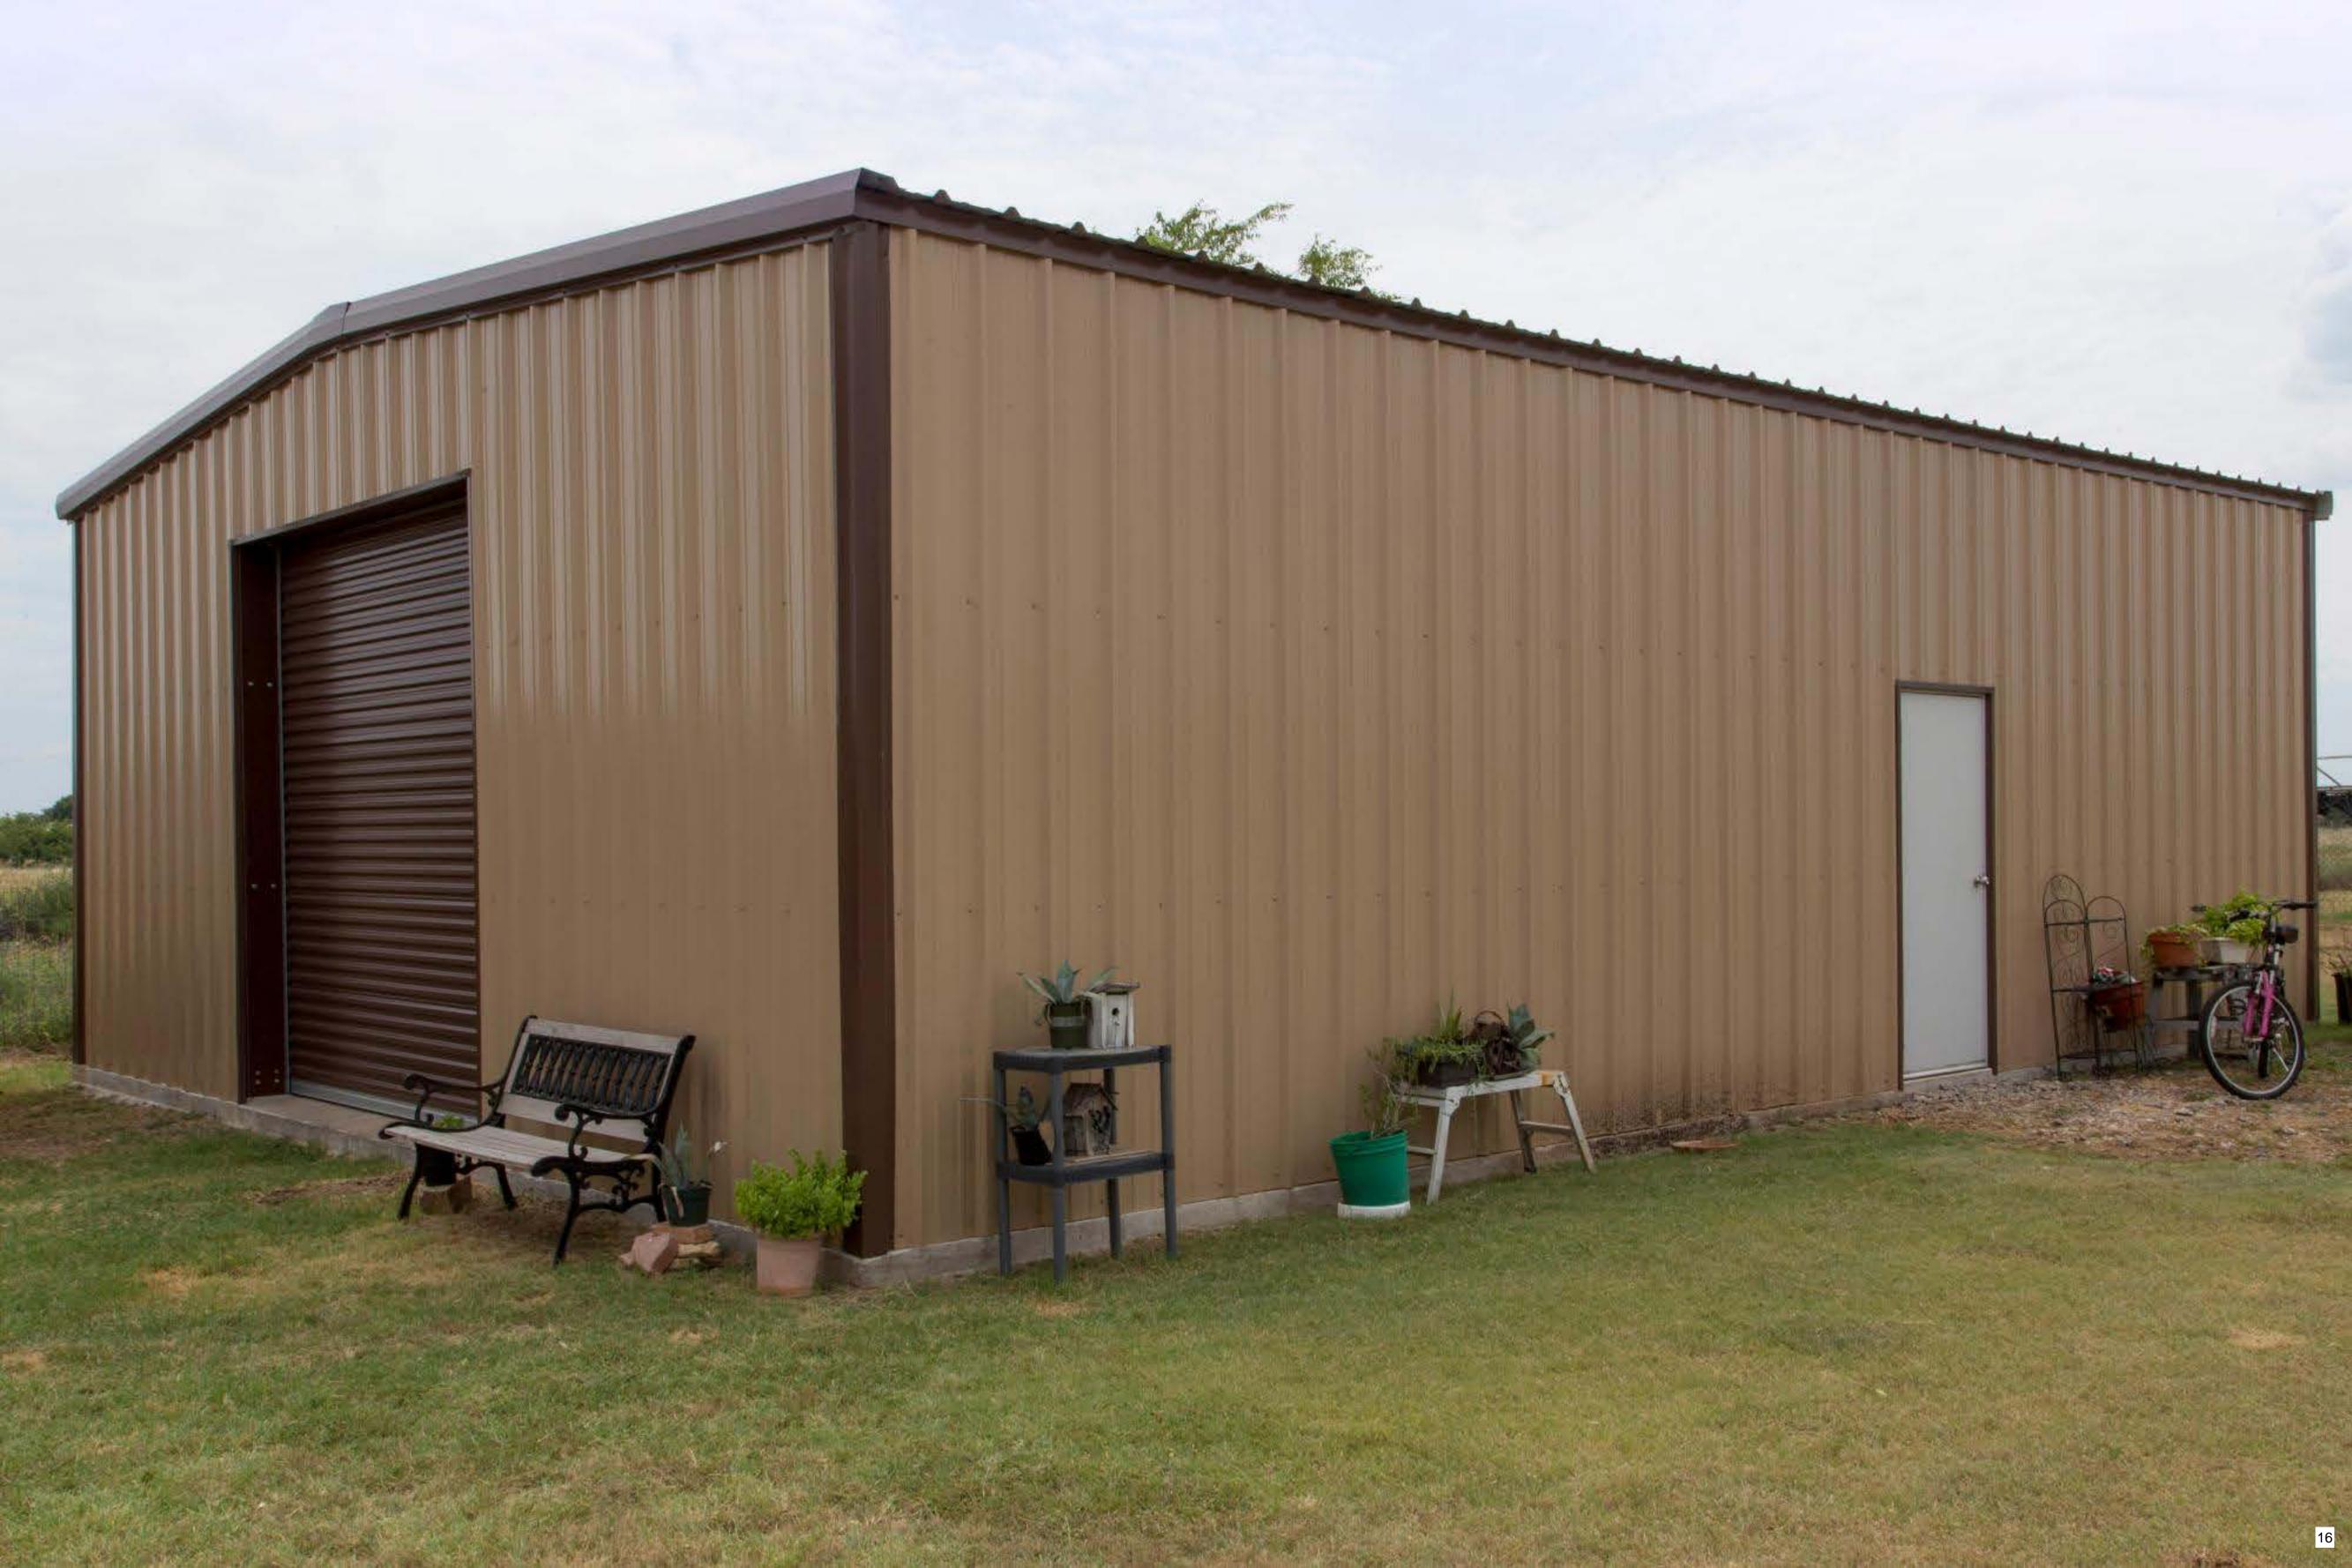

#### **Title**

ZBA#20-012: Request for a Special Exception under Section 6300.E.6 of the Zoning Ordinance to allow an accessory building with an area of approximately 750 square feet and a height of approximately 14 feet 6 inches at 607 W. Broad St.; Steven Cowsert, applicant; Noel Rendon, property owner

#### **Description/History**

The applicant is requesting a Special Exception to allow an accessory building to be used for parking a boat and as storage for lawn equipment and household items. The new structure will be approximately 750 square feet and approximately 14 feet 6 inches in height.

Wednesday, November 04, 2020

To: Whom it may concern,

We are requesting to build an accessory building on the property of 607 W. Broad St. at the residence of Noel Rendon. The building is a 25' x 30' (750 sq ft.) steel constructed bolt up structure on a roughly 36,000 sq. ft. lot next to Noels house.

Using R-Panel siding, we would like the side walls at the eaves to be 12' in height to have a 2:12 pitch using R-Panel roofing and gutters. Which would be 14' 6" at the peak with the 6" concrete foundation. It will be 8' from the corner of his house, 15' from the east property line and 30' from the back-property line. He will be using to store his boat, lawn equipment and other household items.