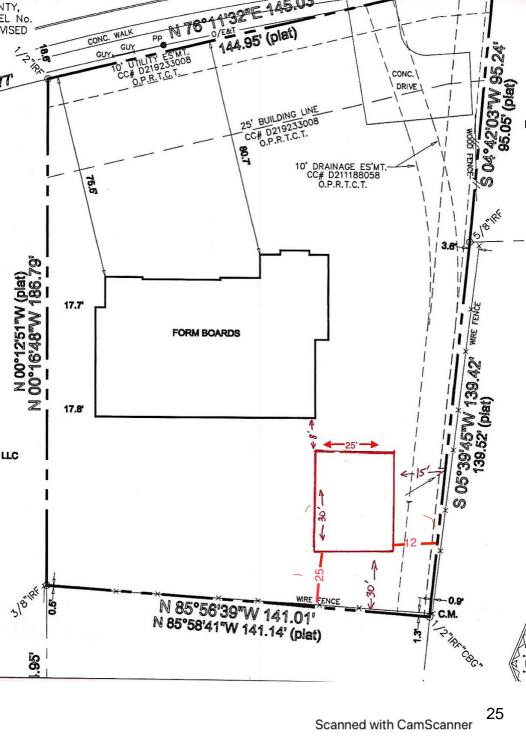

Wednesday, November 11, 2020

To: City of Mansfield; Zoning Board of Adjustments

From: Mike Farley with Claffey Pools

Subject: 10 Woodland Drive Mansfield, TX 76063

Date: November 2<sup>nd</sup>, 2020

I, Mike Farley with Claffey Pools am representing the home owners of: 10 Woodland Drive in Mansfield Texas, Mr. & Mrs. Darien Bradford. I would like to submit for a special exception through the Zoning Board of Adjustment for an increased height to 16'-6" for an accessory structure.

RESIDENTIAL ACCESSORY AND STORAGE BUILDING GUIDELINES states "Accessory or storage buildings are limited to one story and can be no more than 12 feet in height"

The max height of the proposed detached, gabled cabana at the address stated above is 16'-6" with the measurement taken from the base of the cabana to the tallest point (ref. O.5). This cabana was designed to work with the restrictions of an existing hillside. The structure is considered a sunken cabana (ref.O.4/01) in which the finished floor sets below the top of the pool beam. In order to achieve this design type there needs to be enough clearance for a person to enter, without restriction, into the structure. With a max height of 12' this would not be possible as it would only allow of clearance 5'-5" from the base to the bottom plate of the cabana and even less upon entry from the pool level at the top of the steps.