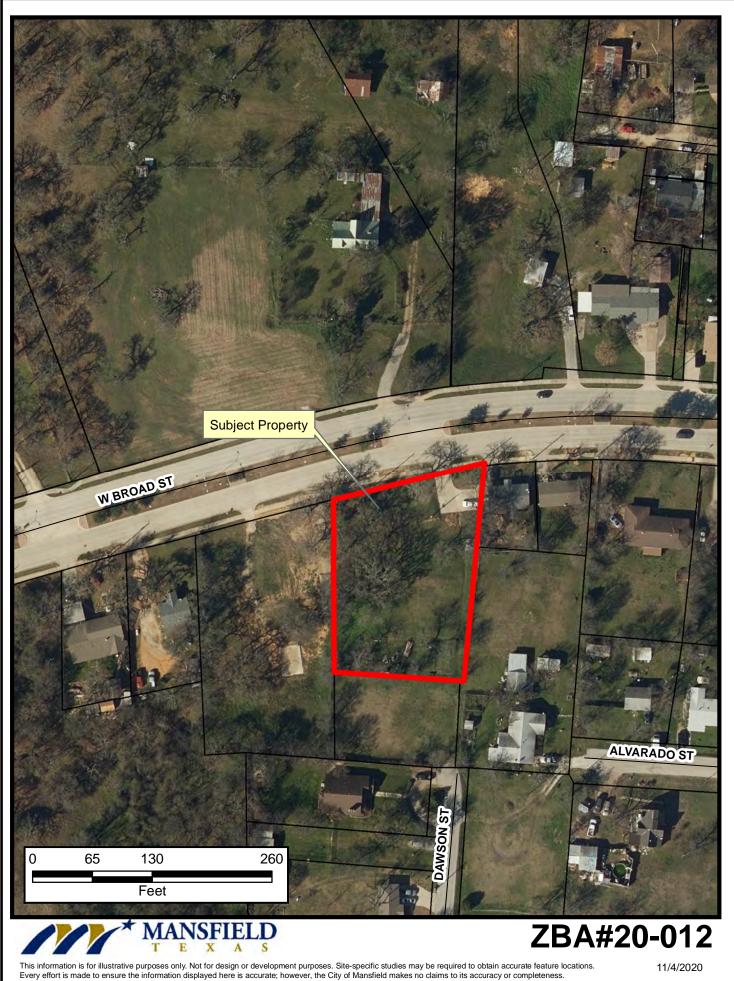

#### **Title**

ZBA#20-012: Request for a Special Exception under Section 6300.E.6 of the Zoning Ordinance to allow an accessory building with an area of approximately 750 square feet and a height of approximately 14 feet 6 inches at 607 W. Broad St.; Steven Cowsert, applicant; Noel Rendon, property owner

The Board may grant a Special Exception under Section 6300.E.6 if the following criteria are met:

- 1. The building must be located on a lot of 12,000 square feet in size or larger. The property is approximately 32,126 square feet (0.737 acres) according to the plat.
- 2. The applicant is requesting an exception for the building area. The proposed building will exceed 2% of the square footage of the lot for accessory structures. The Board may approve an increase in building area up to 4% of the square footage of the property. The applicant is requesting a new building with an area of approximately 750 square feet, or 2.33% of the property area.
- 3. The applicant is requesting an exception to the building height. The maximum height allowed for an accessory building is 12 feet. The Board may grant a Special Exception to allow accessory buildings up to 24 feet in height for properties one-half to two acres in size. The applicant is requesting a height of approximately 14 feet 6 inches.
- 4. The applicant is not requesting a reduction to the setback requirements for the proposed building.
- 5. The Board must find that there will be no negative impact to abutting properties.