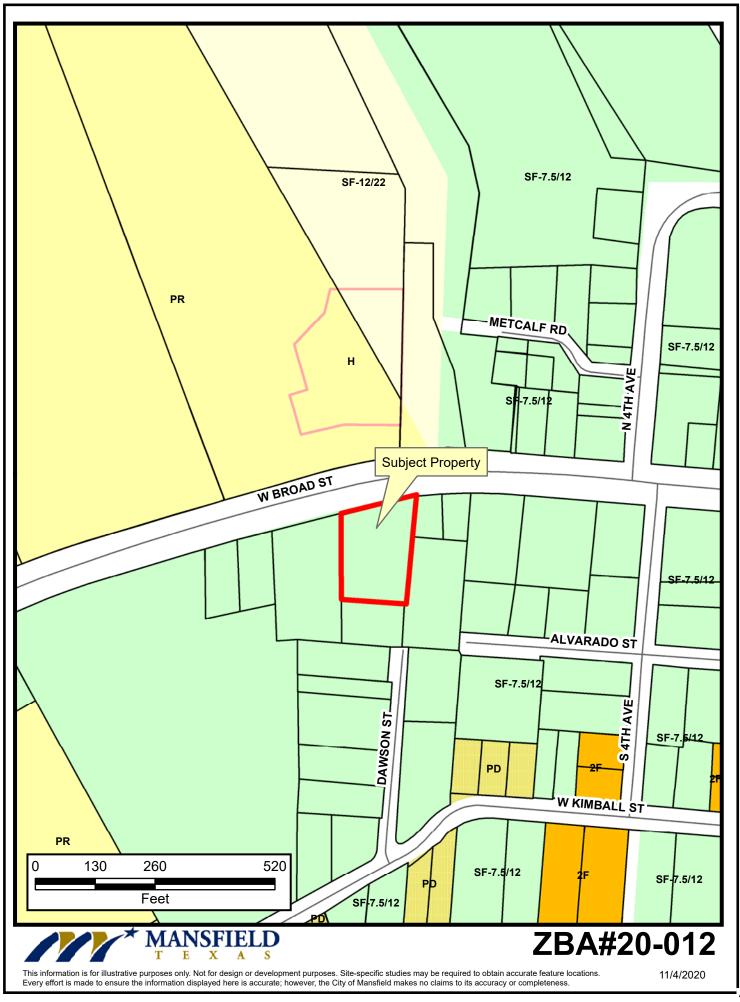

#### **Title**

ZBA#20-012: Request for a Special Exception under Section 6300.E.6 of the Zoning Ordinance to allow an accessory building with an area of approximately 750 square feet and a height of approximately 14 feet 6 inches at 607 W. Broad St.; Steven Cowsert, applicant; Noel Rendon, property owner

The Board may grant a Special Exception under Section 6300.E.6 if the following criteria are met:

- 1. The building must be located on a lot of 12,000 square feet in size or larger. The property is approximately 32,126 square feet (0.737 acres) according to the plat.
- 2. The applicant is requesting an exception for the building area. The proposed building will exceed 2% of the square footage of the lot for accessory structures. The Board may approve an increase in building area up to 4% of the square footage of the property. The applicant is requesting a new building with an area of approximately 750 square feet, or 2.33% of the property area.
- 3. The applicant is requesting an exception to the building height. The maximum height allowed for an accessory building is 12 feet. The Board may grant a Special Exception to allow accessory buildings up to 24 feet in height for properties one-half to two acres in size. The applicant is requesting a height of approximately 14 feet 6 inches.
- 4. The applicant is not requesting a reduction to the setback requirements for the proposed building.
- 5. The Board must find that there will be no negative impact to abutting properties.