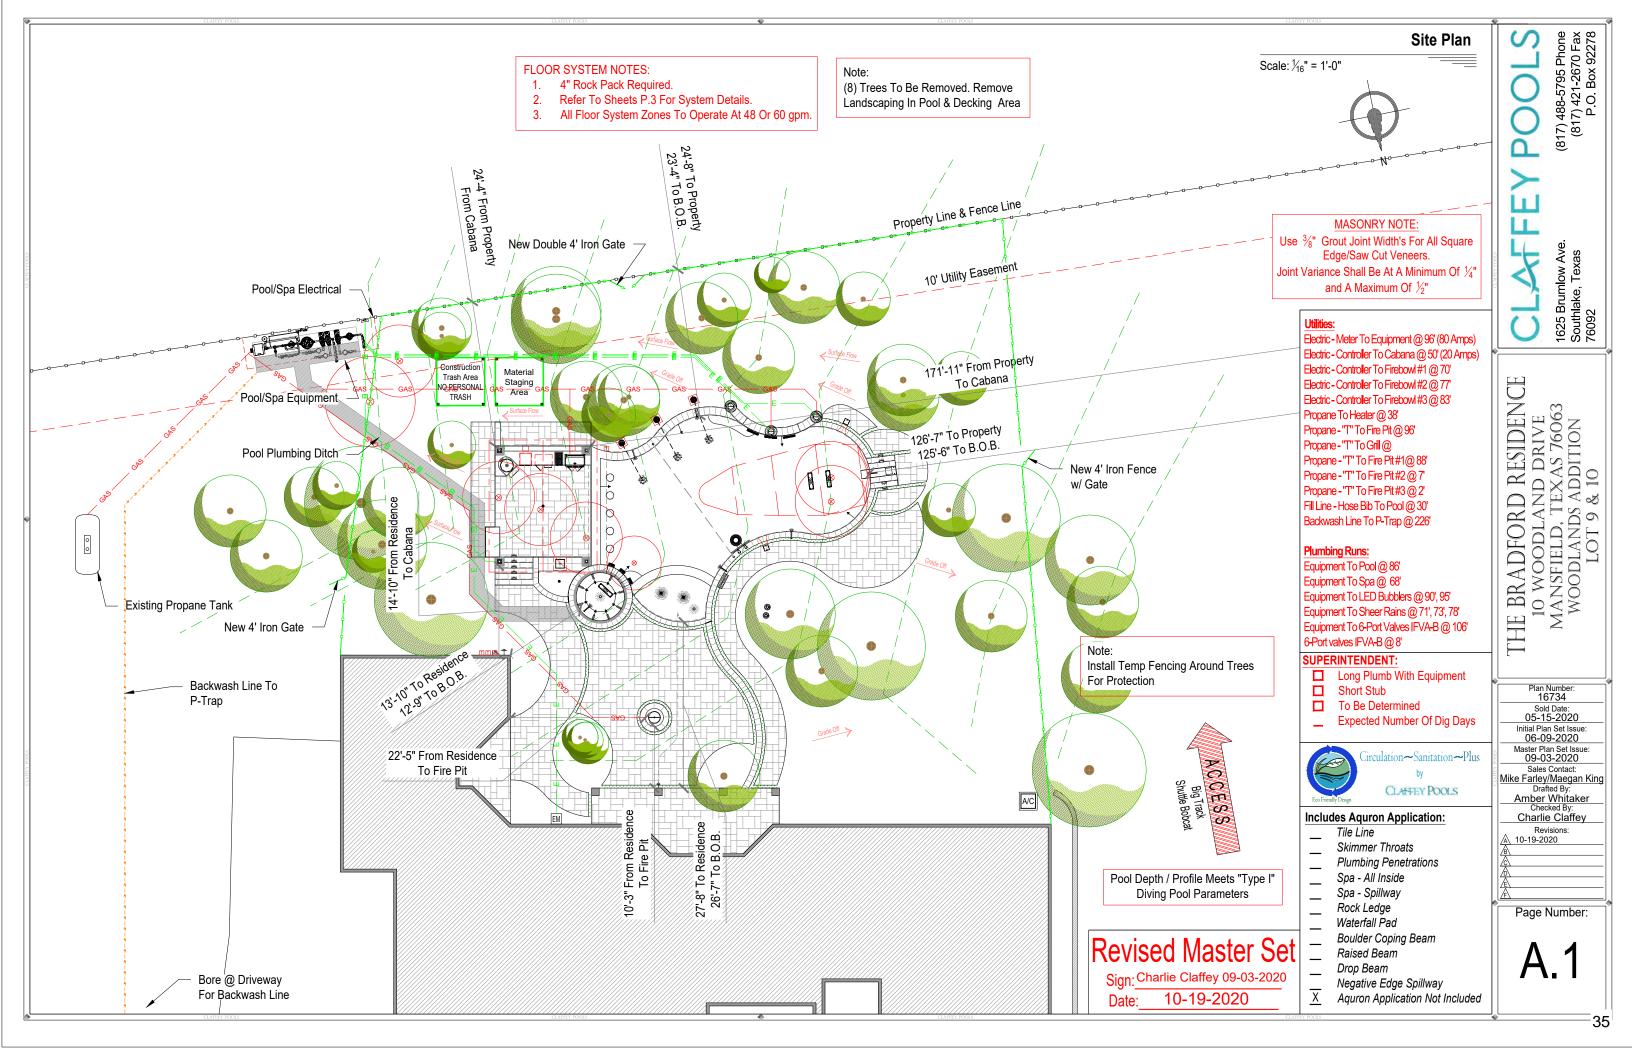

Attachments: Maps and Supporting Information.pdf

Site Plan and Exhibits.pdf

Provisions of Section 6300.E.6.pdf

20-3878

ZBA#20-013: Request for a Special Exception under Section 6300.E.6 of the Zoning Ordinance to allow an accessory building with an area of approximately 320 square feet and a height of approximately 16 feet 6 inches at 10 Woodland Dr; Mike Farley, applicant; Mr. and Mrs. Bradford, owners

**Attachments:** Maps and Supporting Documents.pdf

Site Plan and Exhibits.pdf
Section 6300.E.6.pdf