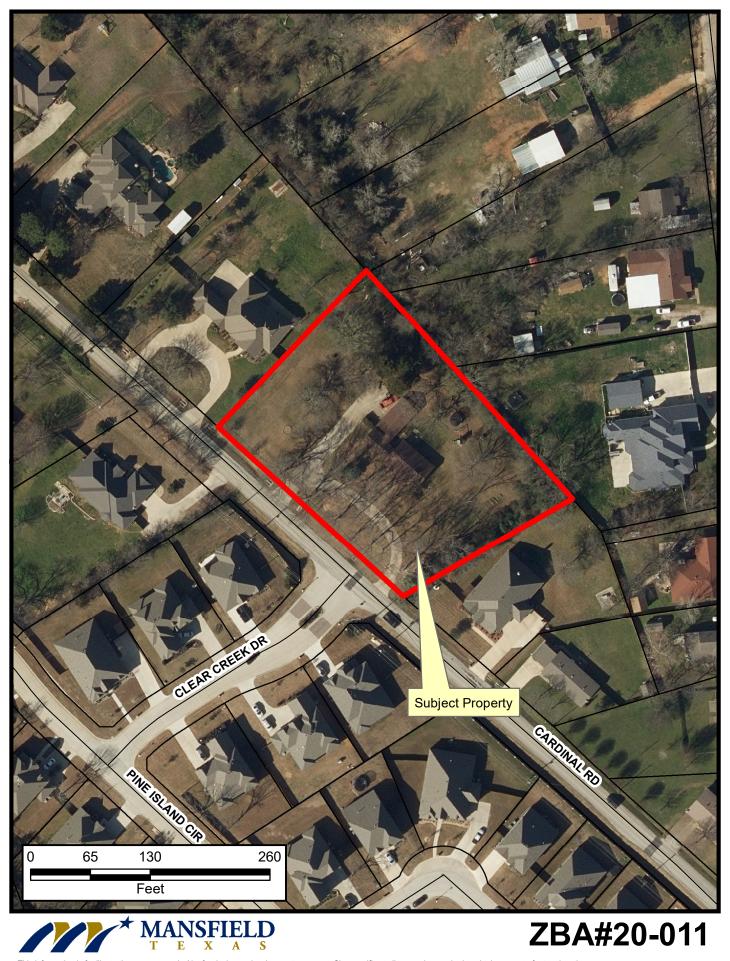

#### 4. PUBLIC HEARINGS

ZBA#20-011: Request for a Special Exception under Section 6300.E.6 of the Zoning Ordinance to allow an accessory building with an area of approximately 1,200 square feet and a height of approximately 13 feet 3

inches at 860 Cardinal Rd.; Caleb Crocker, property owner/applicant

Attachments: Maps and Supporting Information.pdf

Site Plan and Exhibits.pdf

Provisions of Section 6300.E.6.pdf

20-3876 ZBA#20-012: Request for a Special Exception under Section 6300.E.6 of

#### **Title**

ZBA#20-011: Request for a Special Exception under Section 6300.E.6 of the Zoning Ordinance to allow an accessory building with an area of approximately 1,200 square feet and a height of approximately 13 feet 3 inches at 860 Cardinal Rd.; Caleb Crocker, property owner/applicant

#### **Description/History**

The applicant is requesting a Special Exception to allow an accessory building to be used for storage of household items. The new structure will be approximately 1,200 square feet and approximately 13 feet 3 inches in height. There is one existing storage building on the property that will be removed.