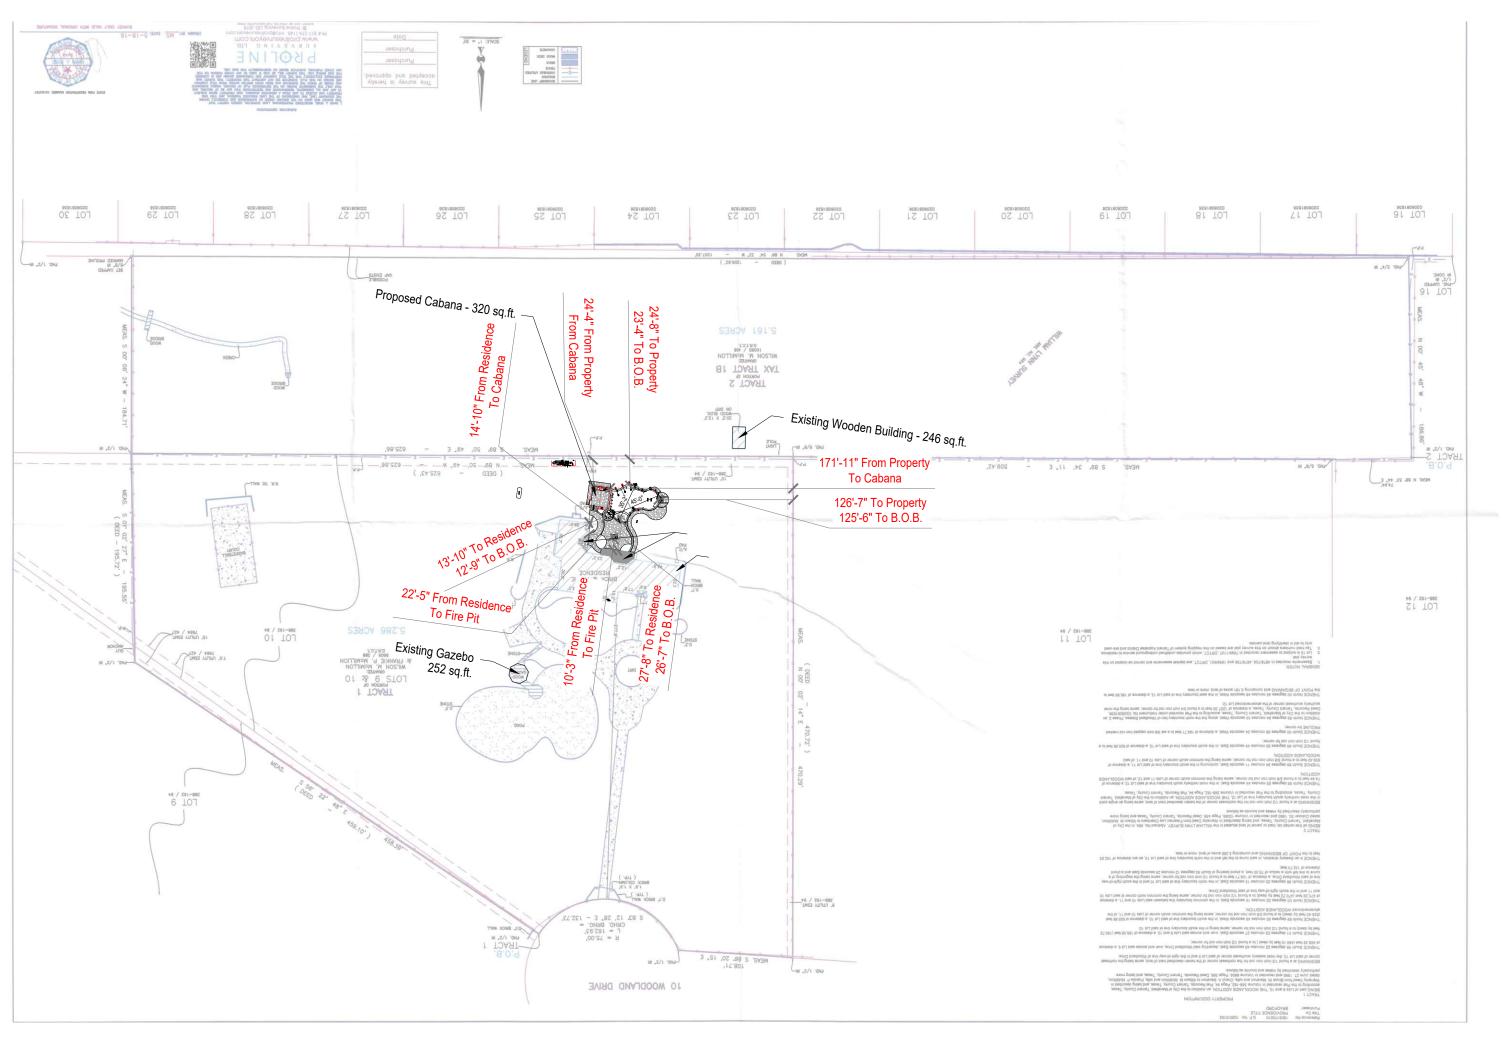

Attachments: Maps and Supporting Information.pdf

Site Plan and Exhibits.pdf

Provisions of Section 6300.E.6.pdf

20-3878

ZBA#20-013: Request for a Special Exception under Section 6300.E.6 of the Zoning Ordinance to allow an accessory building with an area of approximately 320 square feet and a height of approximately 16 feet 6 inches at 10 Woodland Dr; Mike Farley, applicant; Mr. and Mrs. Bradford, owners

**Attachments:** Maps and Supporting Documents.pdf

Site Plan and Exhibits.pdf
Section 6300.E.6.pdf