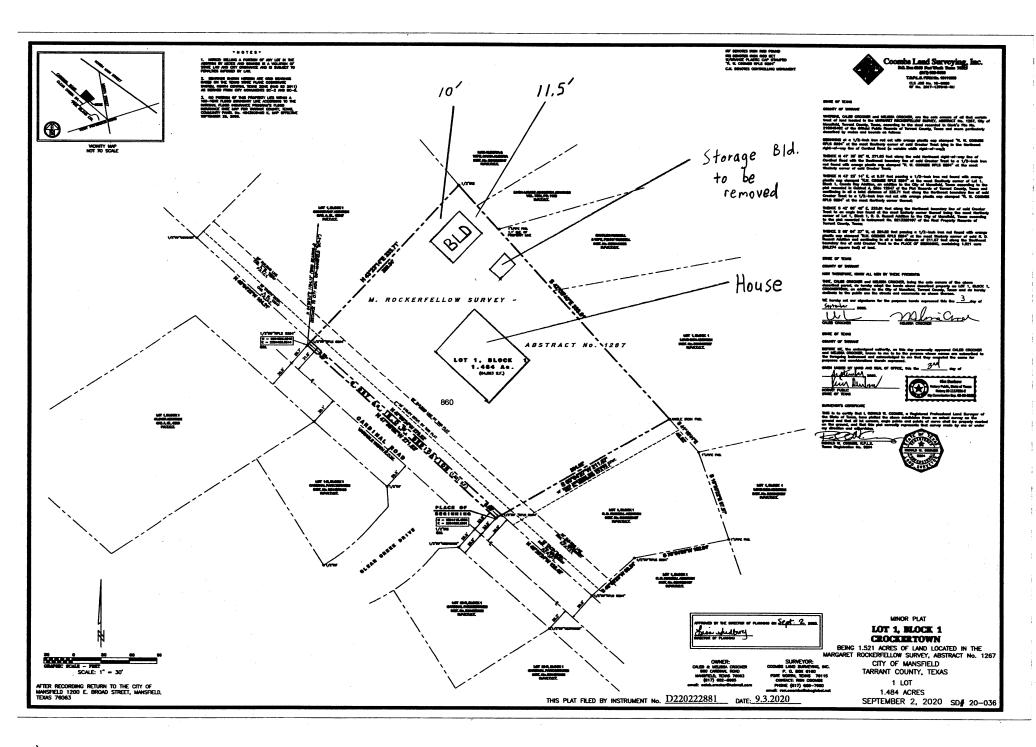

#### **Description/History**

The applicant is requesting a Special Exception to allow an accessory building to be used for storage of household items. The new structure will be approximately 1,200 square feet and approximately 13 feet 3 inches in height. There is one existing storage building on the property that will be removed.

The Board may grant a Special Exception under Section 6300.E.6 if the following criteria are met:

- 1. The building must be located on a lot of 12,000 square feet in size or larger. The property is approximately 64,653 square feet (1.484 acres) according to the plat.
- 2. The applicant is not requesting an exception for the building area. The proposed building will not exceed 2% of the square footage of the lot for accessory structures.
- 3. The applicant is requesting an exception to the building height. The maximum height allowed for an accessory building is 12 feet. The Board may grant a Special Exception to allow accessory buildings up to 24 feet in height for properties one-half to two acres in size. The applicant is requesting a height of approximately 13 feet 3 inches.
- 4. The applicant is not requesting a reduction to the setback requirements for the proposed building.
- 5. The Board must find that there will be no negative impact to abutting properties.

Thursday, November 05, 2020

Caleb Crocker 860 Cardinal Road Mansfield, TX 76063

11/02/2020

Zoning Board of Adjustments,

I am requesting that a special exception be granted with respect to the height of an accessory building that I would like to build at 860 Cardinal Rd. The building will be used as storage of household items. The lot size is 64,653 square feet. The total height of the proposed building is 13'3", which is in excess of the 12' allowed by code. In reference to the conditions of approval, the lot satisfies the condition of being in excess of ½ acre in size. The proposed building is 1,200 square feet, which is not in excess of 2% of the square footage of the lot. The requested increase in the height of the building is within the 24' for buildings or structures located on lots of .5 to 2 acres. The building is within the required setback, with a 10' setback from the side and a 11.5' setback from the rear. Thank you for your consideration.