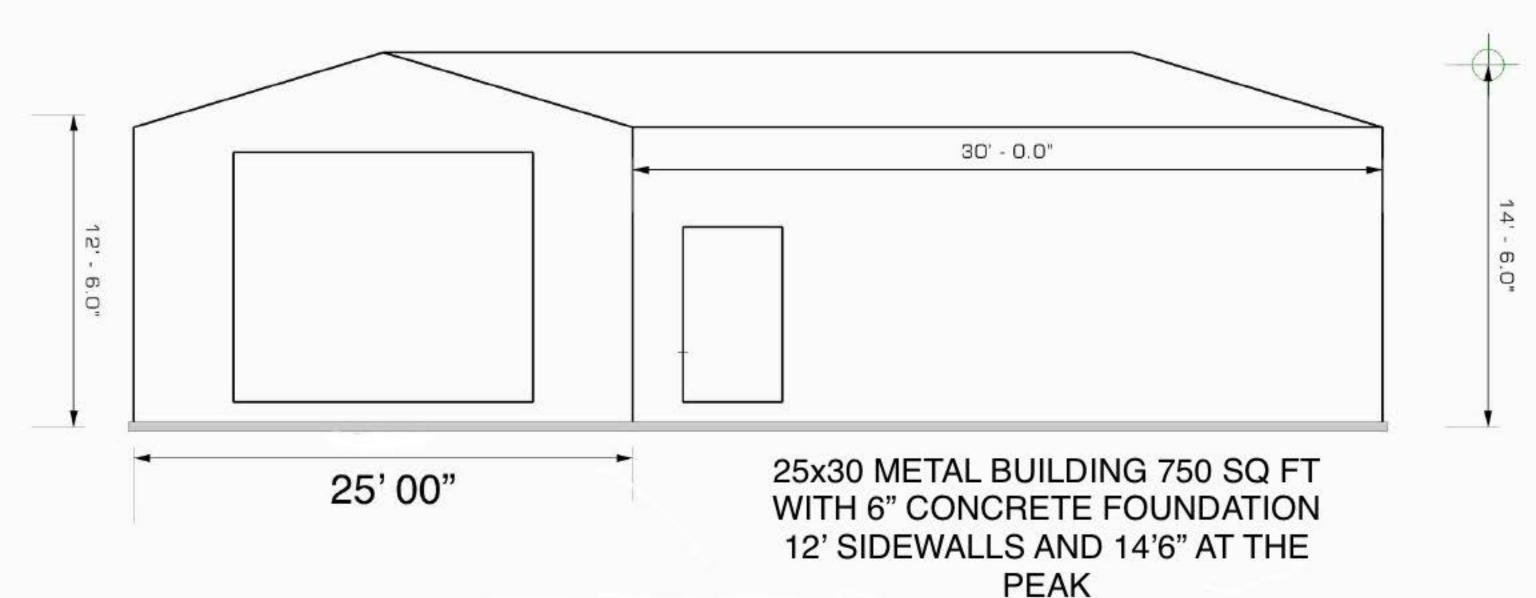

#### **Title**

ZBA#20-012: Request for a Special Exception under Section 6300.E.6 of the Zoning Ordinance to allow an accessory building with an area of approximately 750 square feet and a height of approximately 14 feet 6 inches at 607 W. Broad St.; Steven Cowsert, applicant; Noel Rendon, property owner

#### **Description/History**

The applicant is requesting a Special Exception to allow an accessory building to be used for parking a boat and as storage for lawn equipment and household items. The new structure will be approximately 750 square feet and approximately 14 feet 6 inches in height.

Wednesday, November 04, 2020

To: Whom it may concern,

We are requesting to build an accessory building on the property of 607 W. Broad St. at the residence of Noel Rendon. The building is a 25' x 30' (750 sq ft.) steel constructed bolt up structure on a roughly 36,000 sq. ft. lot next to Noels house.

Using R-Panel siding, we would like the side walls at the eaves to be 12' in height to have a 2:12 pitch using R-Panel roofing and gutters. Which would be 14' 6" at the peak with the 6" concrete foundation. It will be 8' from the corner of his house, 15' from the east property line and 30' from the back-property line. He will be using to store his boat, lawn equipment and other household items.