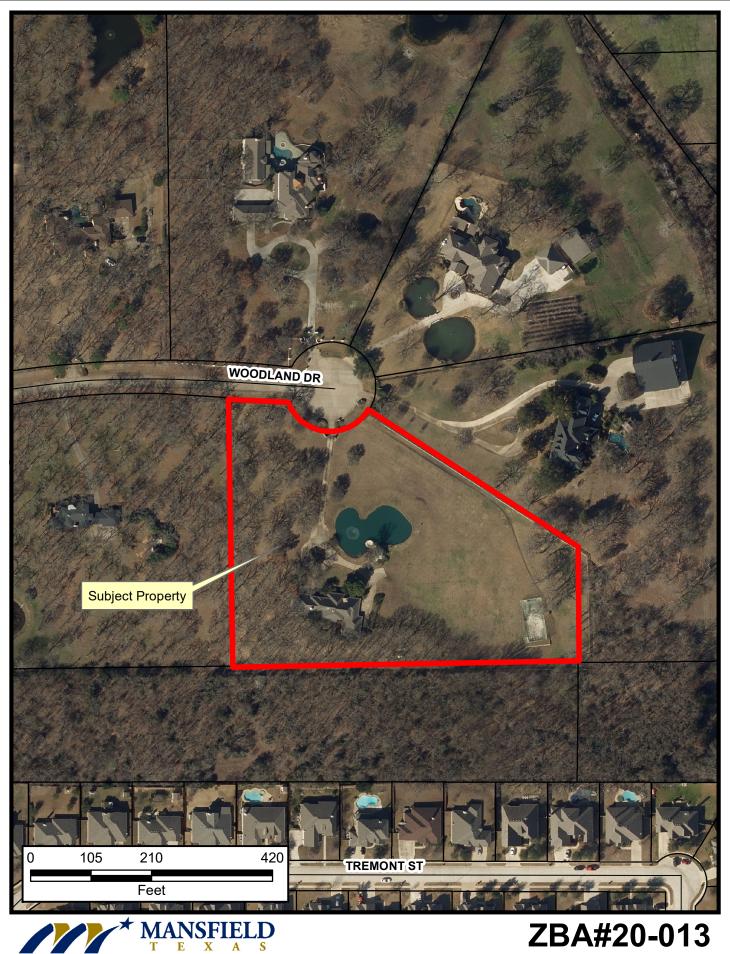

Attachments: Maps and Supporting Information.pdf

Site Plan and Exhibits.pdf

Provisions of Section 6300.E.6.pdf

20-3878

ZBA#20-013: Request for a Special Exception under Section 6300.E.6 of the Zoning Ordinance to allow an accessory building with an area of approximately 320 square feet and a height of approximately 16 feet 6 inches at 10 Woodland Dr; Mike Farley, applicant; Mr. and Mrs. Bradford, owners