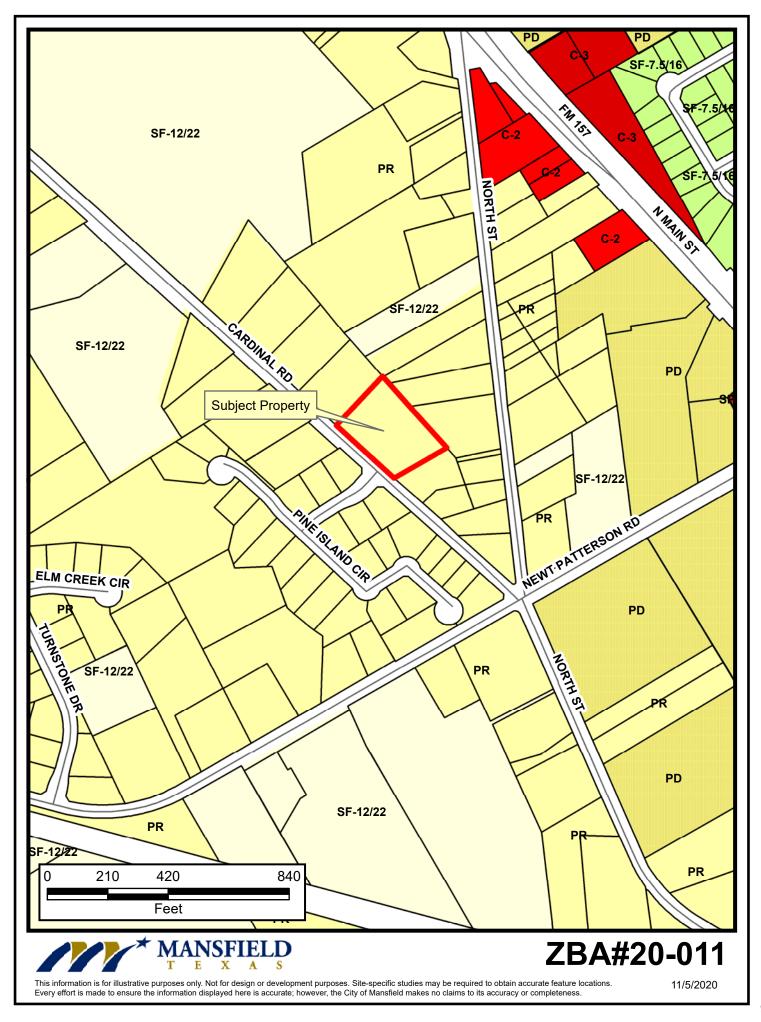

#### 4. PUBLIC HEARINGS

ZBA#20-011: Request for a Special Exception under Section 6300.E.6 of the Zoning Ordinance to allow an accessory building with an area of approximately 1,200 square feet and a height of approximately 13 feet 3

inches at 860 Cardinal Rd.; Caleb Crocker, property owner/applicant

Attachments: Maps and Supporting Information.pdf

Site Plan and Exhibits.pdf

Provisions of Section 6300.E.6.pdf

20-3876 ZBA#20-012: Request for a Special Exception under Section 6300.E.6 of

#### **Title**

ZBA#20-011: Request for a Special Exception under Section 6300.E.6 of the Zoning Ordinance to allow an accessory building with an area of approximately 1,200 square feet and a height of approximately 13 feet 3 inches at 860 Cardinal Rd.; Caleb Crocker, property owner/applicant

#### **Description/History**

The applicant is requesting a Special Exception to allow an accessory building to be used for storage of household items. The new structure will be approximately 1,200 square feet and approximately 13 feet 3 inches in height. There is one existing storage building on the property that will be removed.