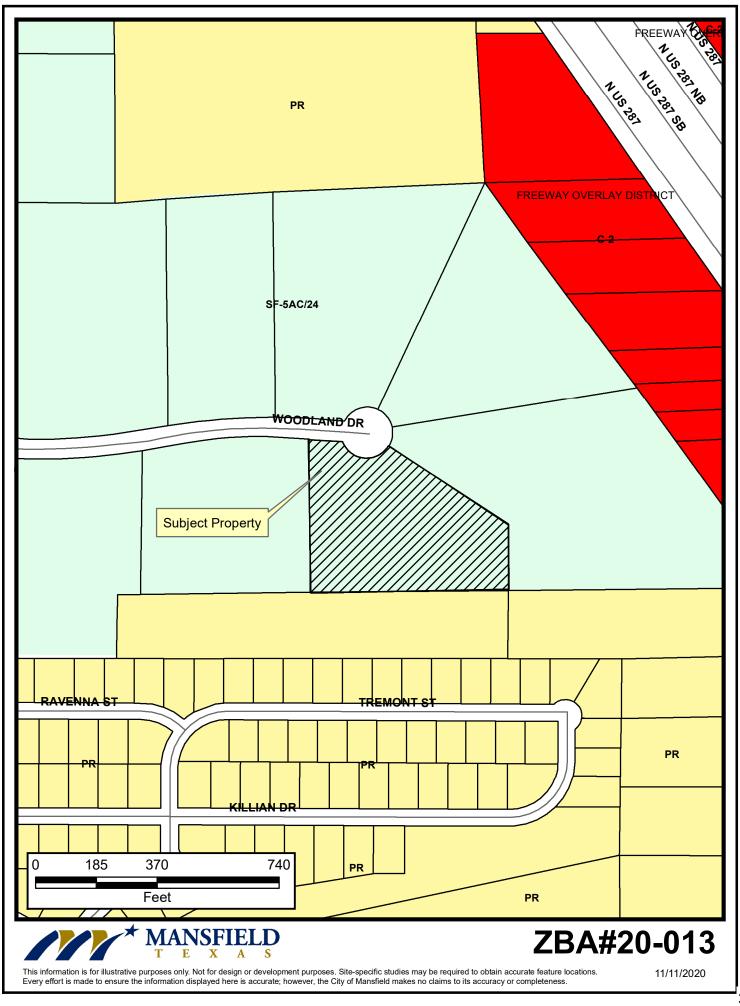

Attachments: Maps and Supporting Information.pdf

Site Plan and Exhibits.pdf

Provisions of Section 6300.E.6.pdf

20-3878

ZBA#20-013: Request for a Special Exception under Section 6300.E.6 of the Zoning Ordinance to allow an accessory building with an area of approximately 320 square feet and a height of approximately 16 feet 6 inches at 10 Woodland Dr; Mike Farley, applicant; Mr. and Mrs. Bradford, owners