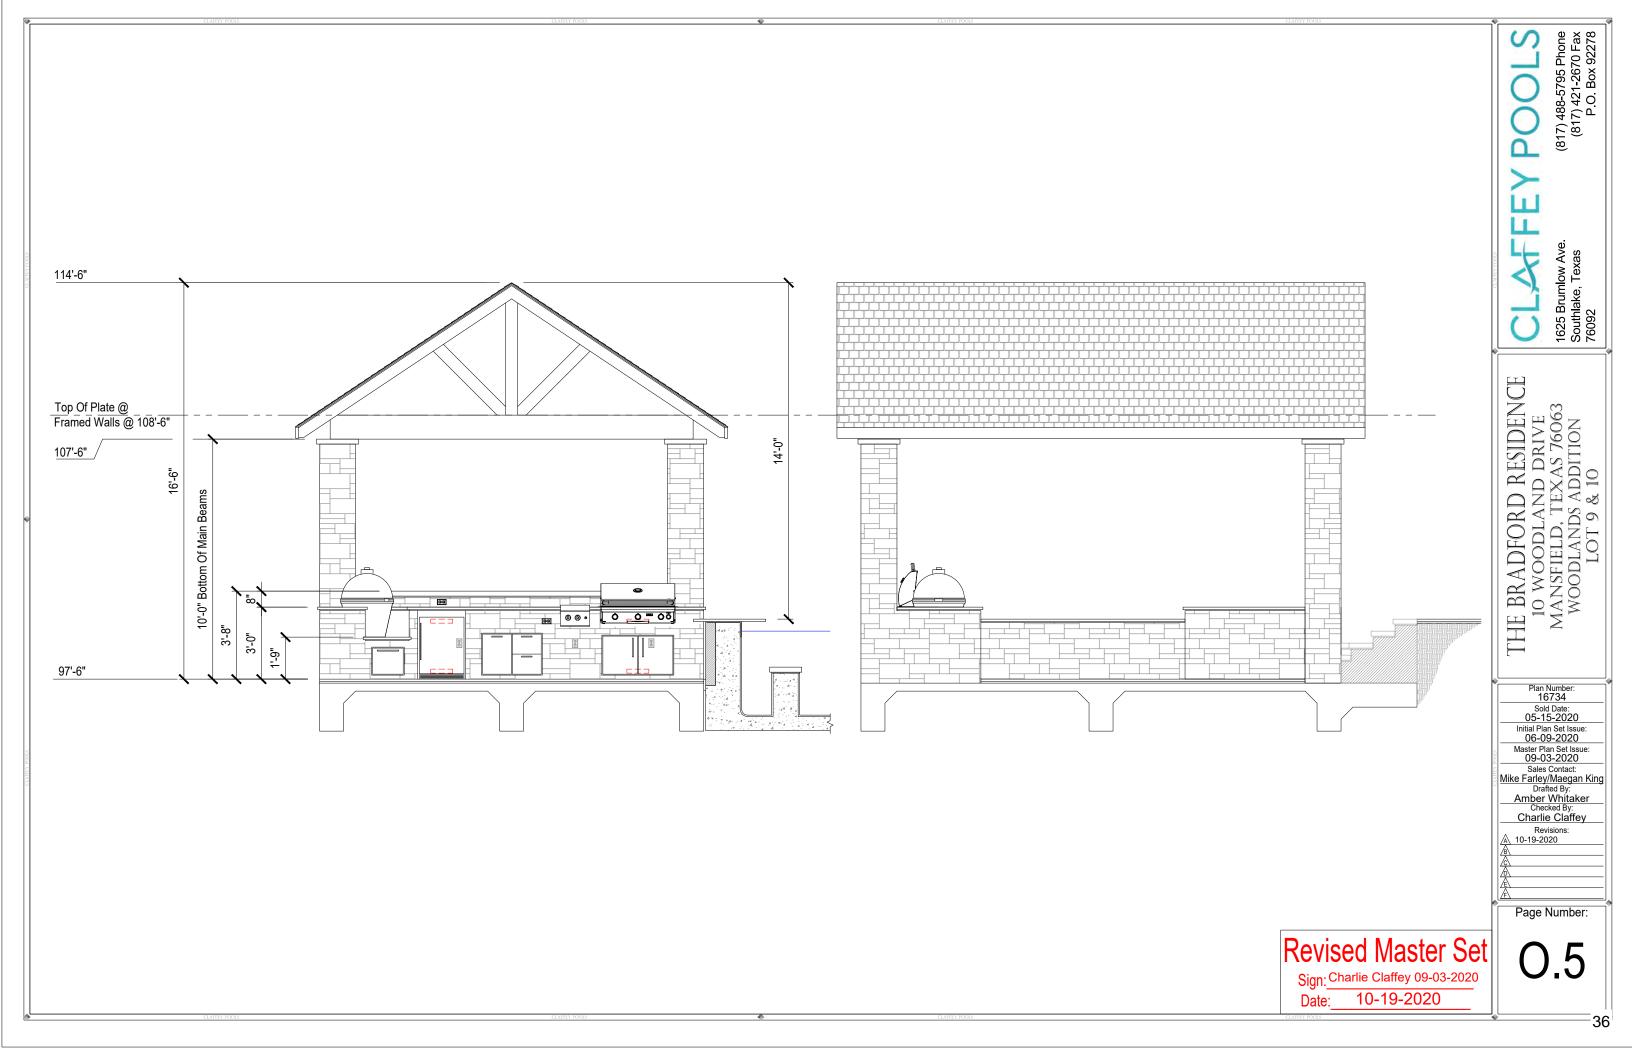

Attachments: Maps and Supporting Information.pdf

Site Plan and Exhibits.pdf

Provisions of Section 6300.E.6.pdf

20-3878

ZBA#20-013: Request for a Special Exception under Section 6300.E.6 of the Zoning Ordinance to allow an accessory building with an area of approximately 320 square feet and a height of approximately 16 feet 6 inches at 10 Woodland Dr; Mike Farley, applicant; Mr. and Mrs. Bradford, owners

**Attachments:** Maps and Supporting Documents.pdf

Site Plan and Exhibits.pdf
Section 6300.E.6.pdf